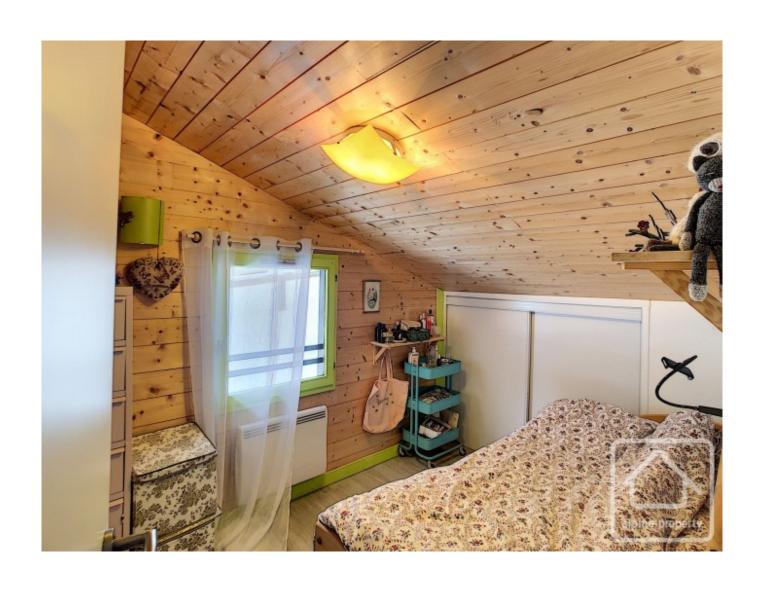

The apartment comprises of:

Lower ground floor: Access onto the shared garden. Entrance hall overlooking a lovely room that can be used as either an office or a bedroom. A laundry room and a shower room.

Ground floor: Fully equipped kitchen completely renovated and open to the very bright living room with access to the terrace overlooking the mountains.

First floor: 2 bedrooms and a toilet with washbasin.