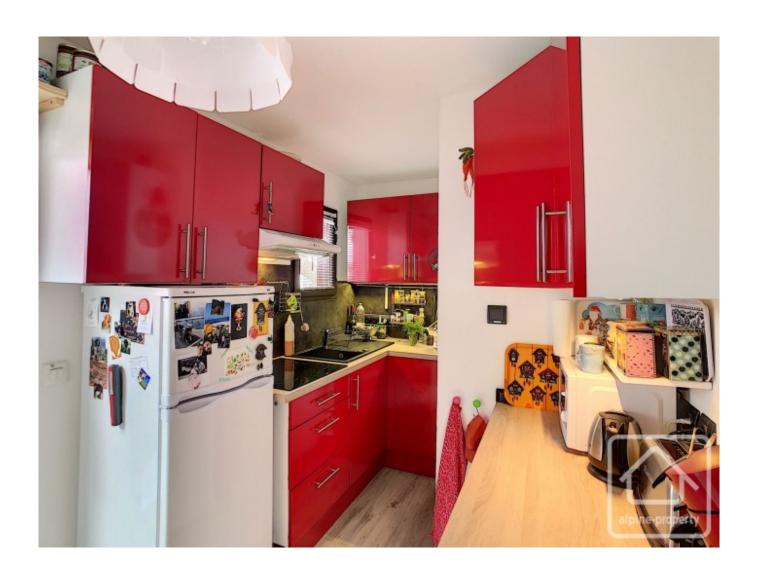

Ground floor: Fully equipped kitchen completely renovated and open to the very bright living room with access to the terrace overlooking the mountains.

First floor: 2 bedrooms and a toilet with washbasin.