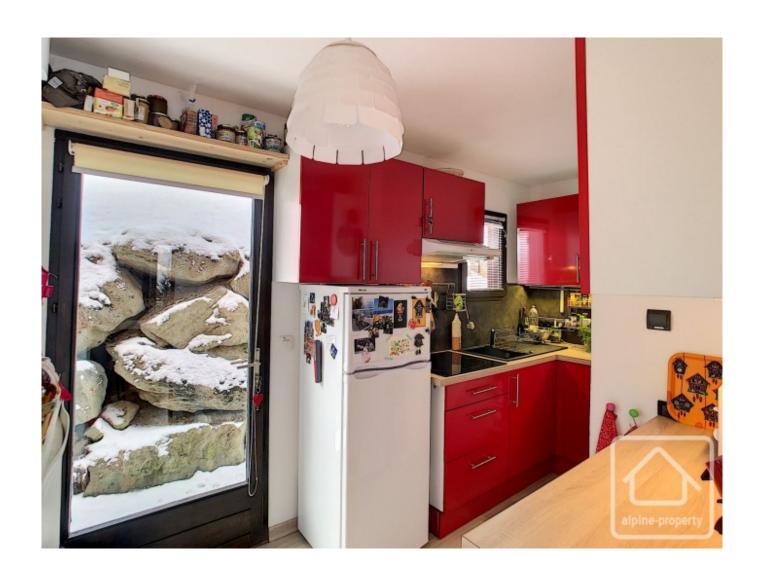

Ground floor: Fully equipped kitchen completely renovated and open to the very bright living room with access to the terrace overlooking the mountains.

First floor: 2 bedrooms and a toilet with washbasin.