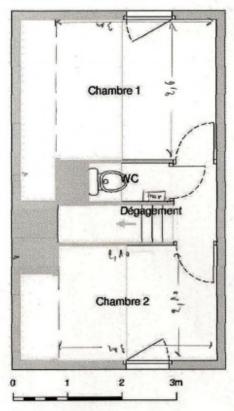

Ground floor: Fully equipped kitchen completely renovated and open to the very bright living room with access to the terrace overlooking the mountains.

First floor: 2 bedrooms and a toilet with washbasin.

#### 1er Etage

Plan non contractuel