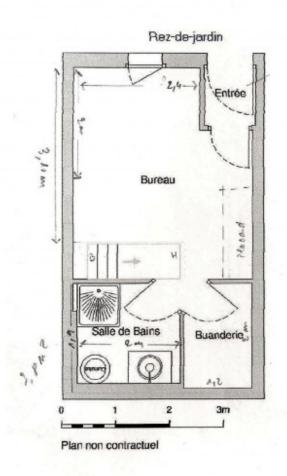

The apartment comprises of:

Lower ground floor: Access onto the shared garden. Entrance hall overlooking a lovely room that can be used as either an office or a bedroom. A laundry room and a shower room.

#### Rez-de-chaussée

Plan non contractuel