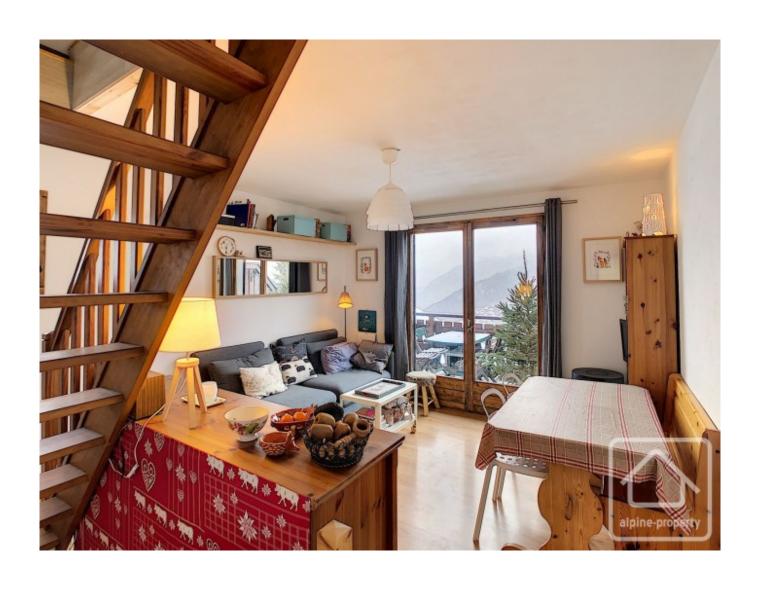

Ground floor: Fully equipped kitchen completely renovated and open to the very bright living room with access to the terrace overlooking the mountains.

First floor: 2 bedrooms and a toilet with washbasin.