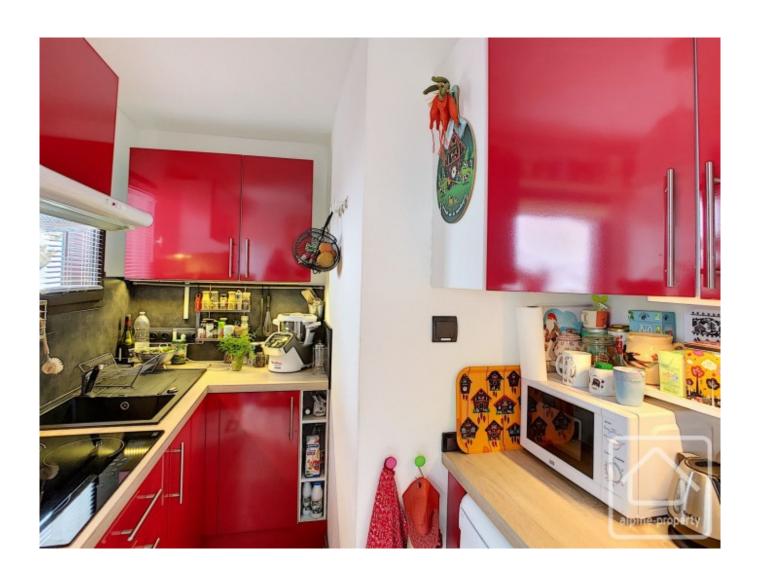

Ground floor: Fully equipped kitchen completely renovated and open to the very bright living room with access to the terrace overlooking the mountains.

First floor: 2 bedrooms and a toilet with washbasin.