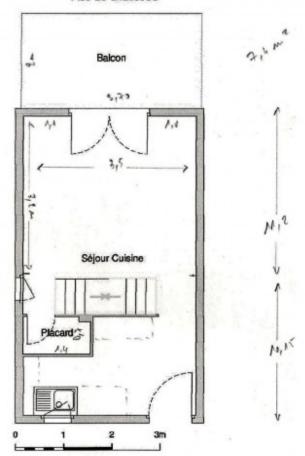

Ground floor: Fully equipped kitchen completely renovated and open to the very bright living room with access to the terrace overlooking the mountains.

First floor: 2 bedrooms and a toilet with washbasin.

#### 1er Etage

Plan non contractuel