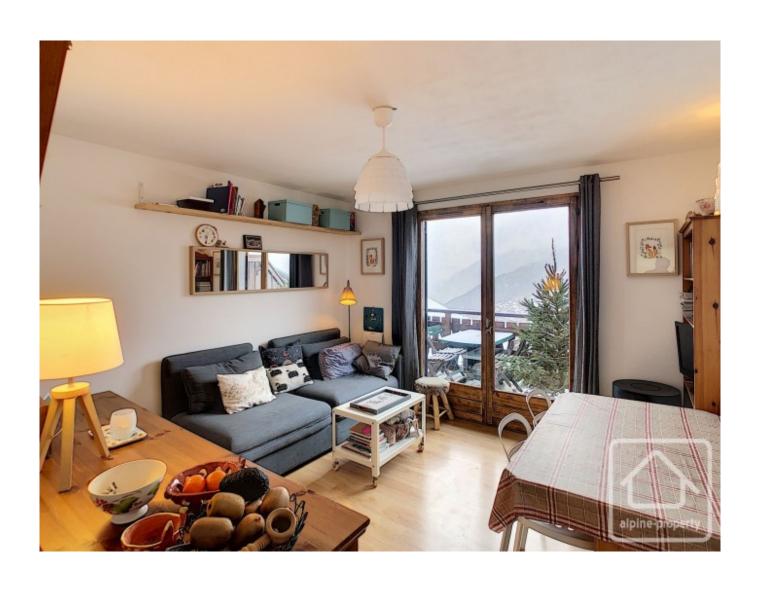

Ground floor: Fully equipped kitchen completely renovated and open to the very bright living room with access to the terrace overlooking the mountains.

First floor: 2 bedrooms and a toilet with washbasin.