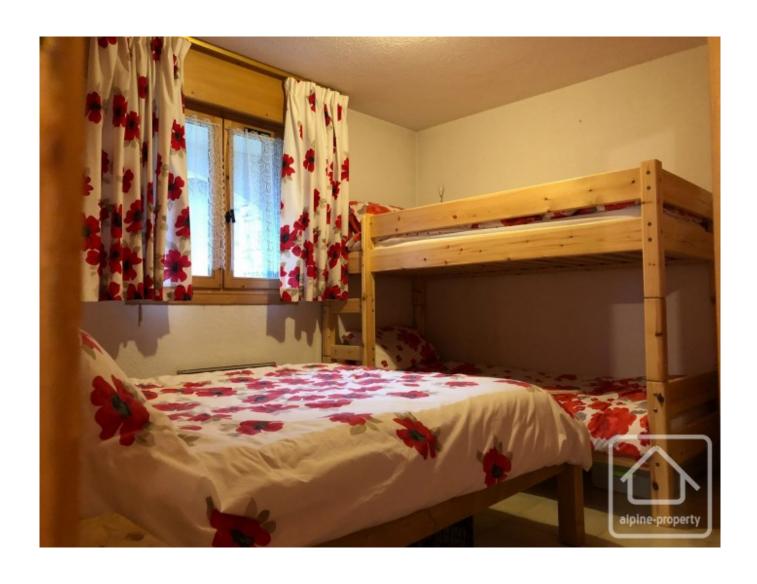

Constructed in the 1980's, this ground floor apartment measures just over 40m2 and enjoys a west facing orientation. Sold furnished, this apartment consists of an open plan kitchen and living area that accesses onto a private terrace with communal gardens beyond. There's a cosy dining area, useful built in storage plus two bedrooms composed of a bunkroom (with a window) and a family room containing a double bed and a set of bunks.