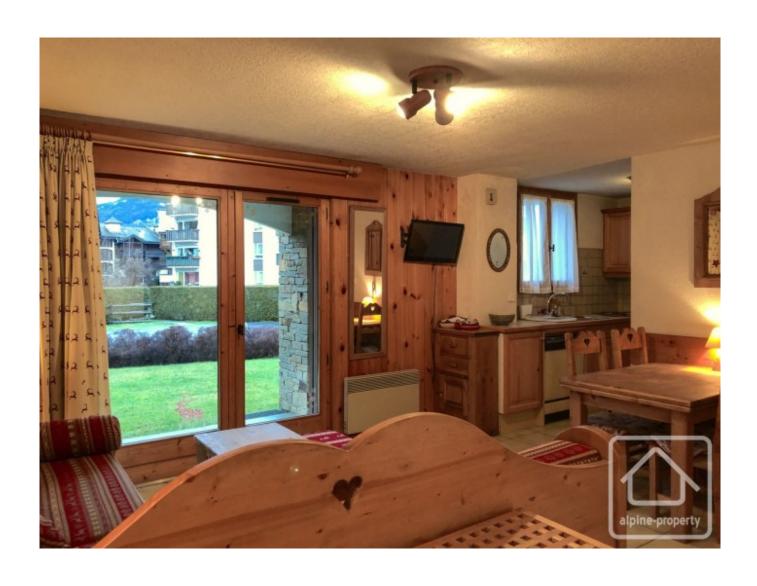

Constructed in the 1980's, this ground floor apartment measures just over 40m2 and enjoys a west facing orientation. Sold furnished, this apartment consists of an open plan kitchen and living area that accesses onto a private terrace with communal gardens beyond. There's a cosy dining area, useful built in storage plus two bedrooms composed of a bunkroom (with a window) and a family room containing a double bed and a set of bunks.

There's a shared bathroom with an undersized bath and sink unit plus a separate WC. The kitchen and bathroom would benefit from some updating.

Apartment Les Biches is sold with a cave and a handy lockable garage.