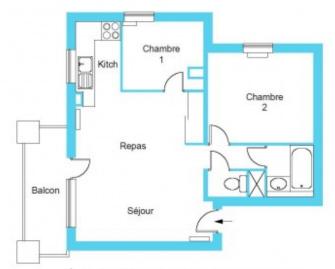

Constructed in the 1980's, this ground floor apartment measures just over 40m2 and enjoys a west facing orientation. Sold furnished, this apartment consists of an open plan kitchen and living area that accesses onto a private terrace with communal gardens beyond. There's a cosy dining area, useful built in storage plus two bedrooms composed of a bunkroom (with a window) and a family room containing a double bed and a set of bunks.

There's a shared bathroom with an undersized bath and sink unit plus a separate WC. The kitchen and bathroom would benefit from some updating.

Apartment Les Biches is sold with a cave and a handy lockable garage.