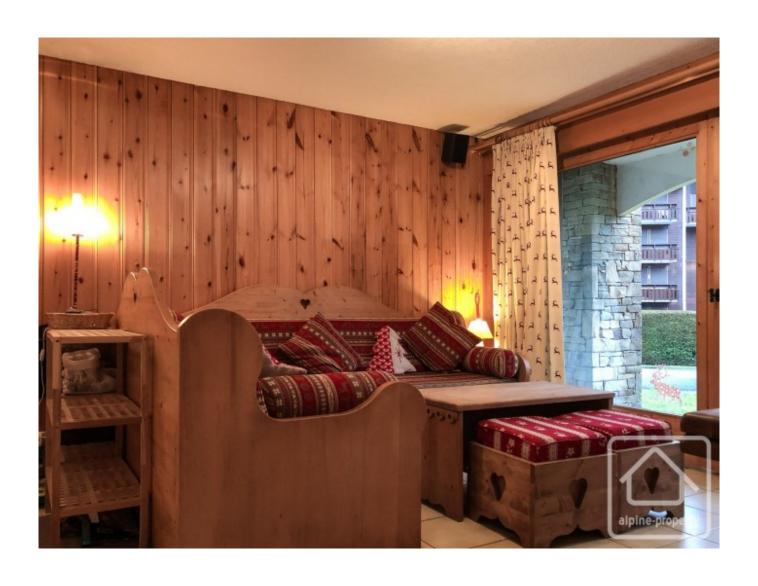

# **Property Description**

Apartment Les Biches is well located in a quiet co-propriety, a couple of minutes on foot from Samoens' historic square and within easy reach of restaurants, shops and the ski bus.

Constructed in the 1980's, this ground floor apartment measures just over 40m2 and enjoys a west facing orientation. Sold furnished, this apartment consists of an open plan kitchen and living area that accesses onto a private terrace with communal gardens beyond. There's a cosy dining area, useful built in storage plus two bedrooms composed of a bunkroom (with a window) and a family room containing a double bed and a set of bunks.

There's a shared bathroom with an undersized bath and sink unit plus a separate WC. The kitchen and bathroom would benefit from some updating.

Apartment Les Biches is sold with a cave and a handy lockable garage.