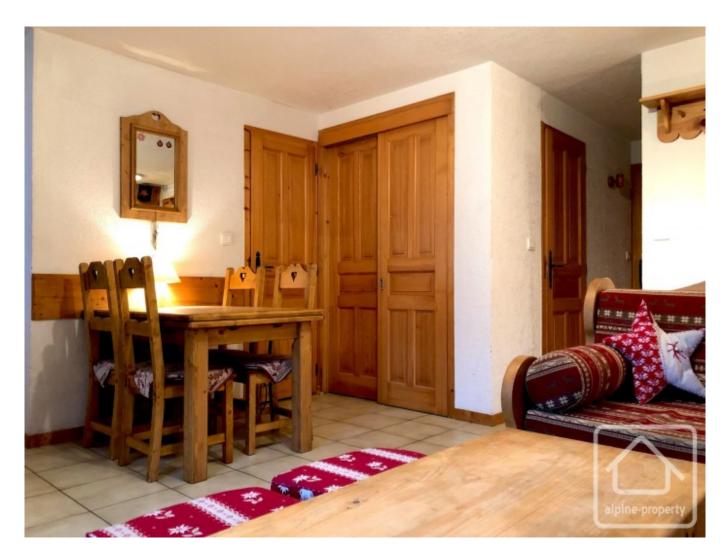

# **Property Description**

Apartment Les Biches is well located in a quiet co-propriety, a couple of minutes on foot from Samoens' historic square and within easy reach of restaurants, shops and the ski bus.

Constructed in the 1980's, this ground floor apartment measures just over 40m2 and enjoys a west facing orientation. Sold furnished, this apartment consists of an open plan kitchen and living area that accesses onto a private terrace with communal gardens beyond. There's a cosy dining area, useful built in storage plus two bedrooms composed of a bunkroom (with a window) and a family room containing a double bed and a set of bunks.

There's a shared bathroom with an undersized bath and sink unit plus a separate WC. The kitchen and bathroom would benefit from some updating.

Apartment Les Biches is sold with a cave and a handy lockable garage.