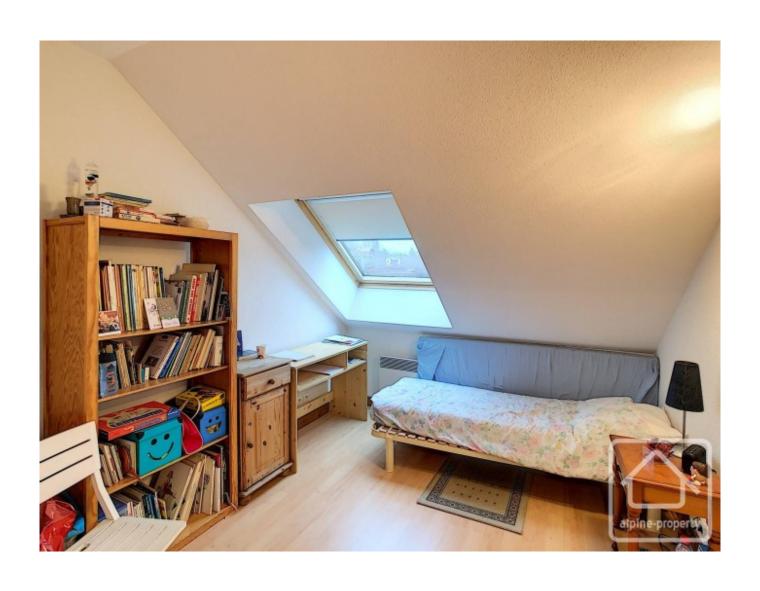

The apartment itself comprises:

Entrance with built-in cupboards, access to 3 bedrooms, bathroom and shower room, open plan living room with kitchen and doors on to a south-west facing balcony.

On the upper level is a vast 60m2 mezzanine which currently serves as the 4th bedroom.