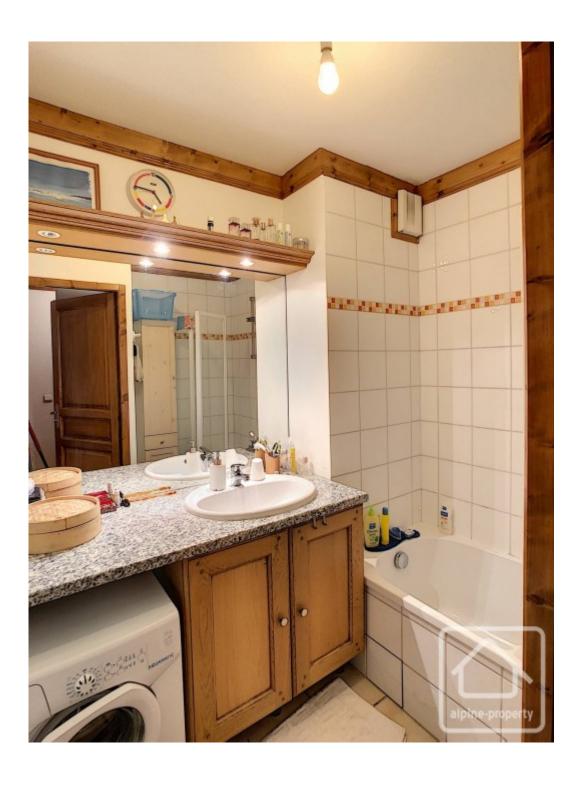

The apartment itself comprises:

Entrance with built-in cupboards, access to 3 bedrooms, bathroom and shower room, open plan living room with kitchen and doors on to a south-west facing balcony.

On the upper level is a vast 60m2 mezzanine which currently serves as the 4th bedroom.