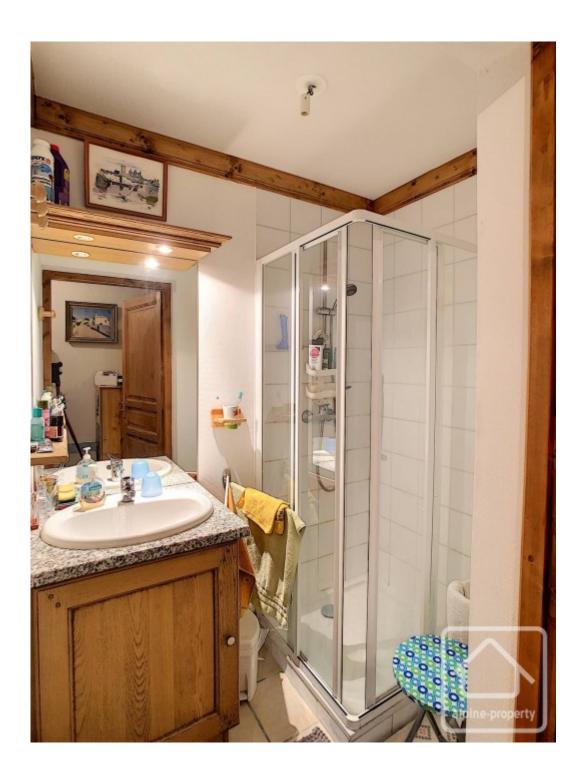

The apartment itself comprises:

Entrance with built-in cupboards, access to 3 bedrooms, bathroom and shower room, open plan living room with kitchen and doors on to a south-west facing balcony.

On the upper level is a vast 60m2 mezzanine which currently serves as the 4th bedroom.