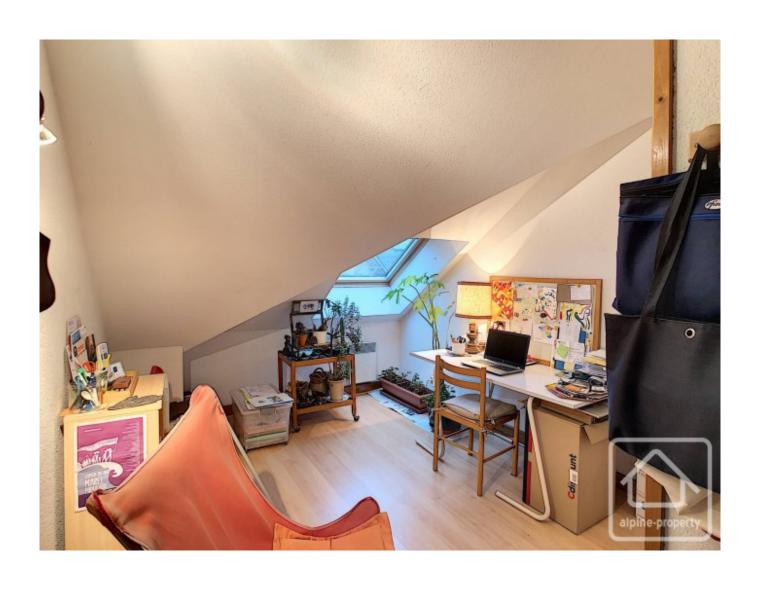

The apartment itself comprises:

Entrance with built-in cupboards, access to 3 bedrooms, bathroom and shower room, open plan living room with kitchen and doors on to a south-west facing balcony.

On the upper level is a vast 60m2 mezzanine which currently serves as the 4th bedroom.