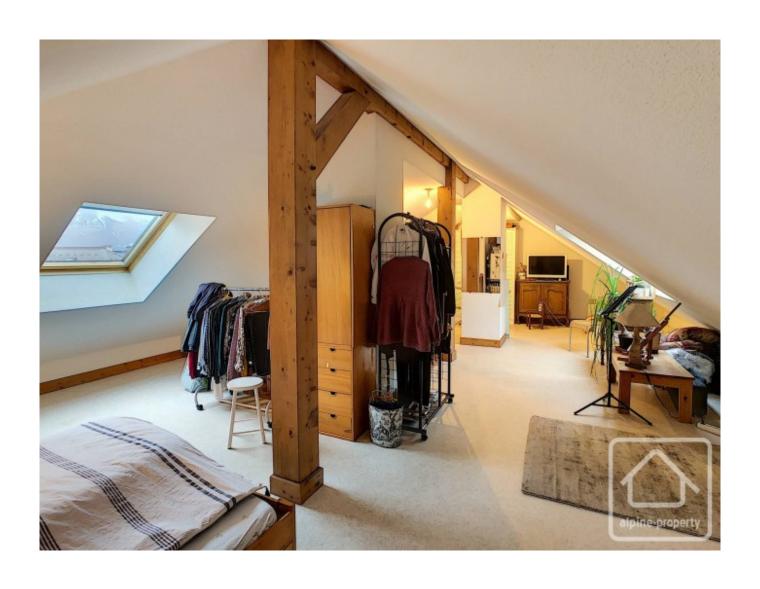

The apartment itself comprises:

Entrance with built-in cupboards, access to 3 bedrooms, bathroom and shower room, open plan living room with kitchen and doors on to a south-west facing balcony.

On the upper level is a vast 60m2 mezzanine which currently serves as the 4th bedroom.