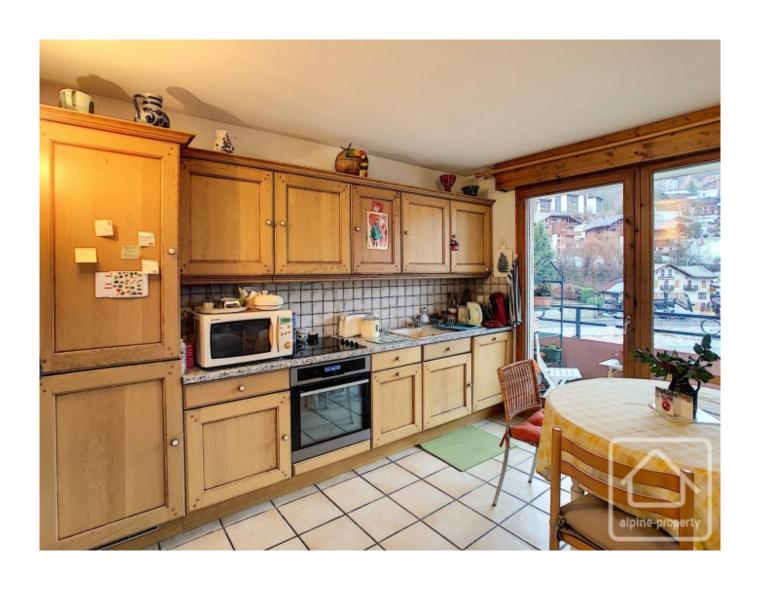

The apartment itself comprises:

Entrance with built-in cupboards, access to 3 bedrooms, bathroom and shower room, open plan living room with kitchen and doors on to a south-west facing balcony.

On the upper level is a vast 60m2 mezzanine which currently serves as the 4th bedroom.