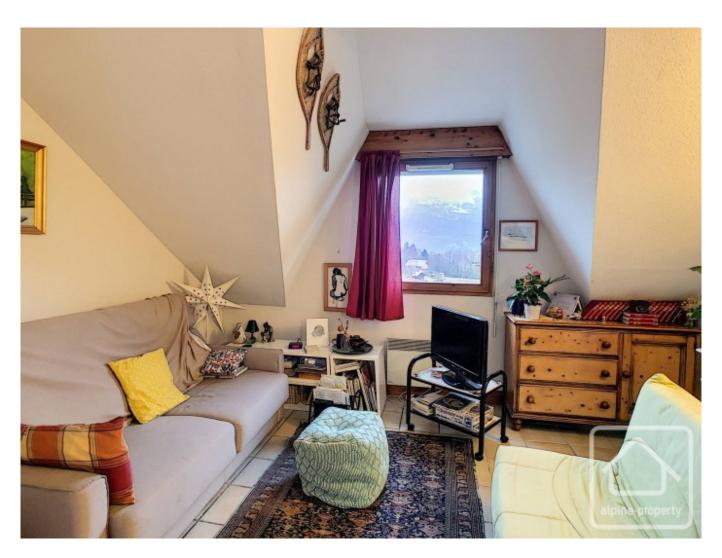

## **Property Description**

This attractive duplex apartment is just a stone's throw from the ski lift and a 5 minute walk from the village centre. It has a habitable ('loi Carrez') floor area of 80m2 and a total floor area of 136m2. Situated on the fifth floor of an apartment building contructed in 2005, it offers magnificent views of Mont Joly and Les Aiguilles de Warens.

The apartment itself comprises:

Entrance with built-in cupboards, access to 3 bedrooms, bathroom and shower room, open plan living room with kitchen and doors on to a south-west facing balcony.

On the upper level is a vast 60m2 mezzanine which currently serves as the 4th bedroom.