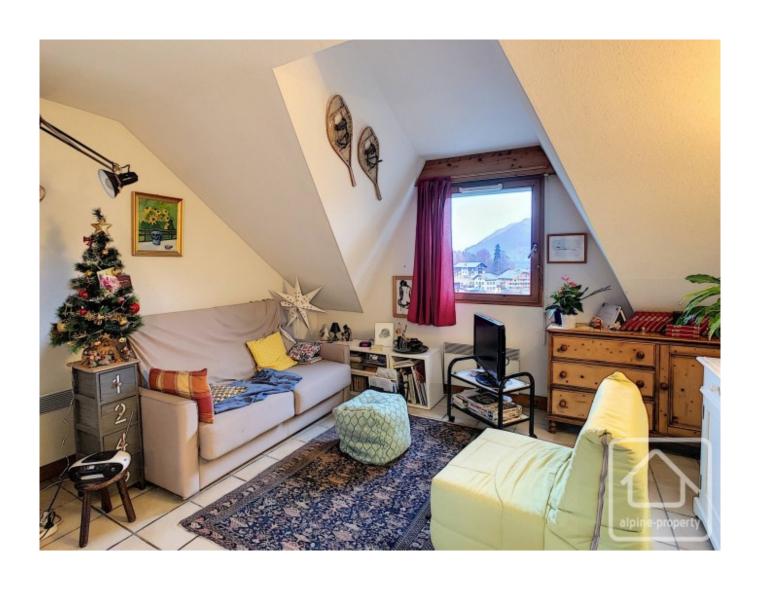

## **Property Description**

This attractive duplex apartment is just a stone's throw from the ski lift and a 5 minute walk from the village centre. It has a habitable ('loi Carrez') floor area of 80m2 and a total floor area of 136m2. Situated on the fifth floor of an apartment building contructed in 2005, it offers magnificent views of Mont Joly and Les Aiguilles de Warens.

The apartment itself comprises:

Entrance with built-in cupboards, access to 3 bedrooms, bathroom and shower room, open plan living room with kitchen and doors on to a south-west facing balcony.

On the upper level is a vast 60m2 mezzanine which currently serves as the 4th bedroom.