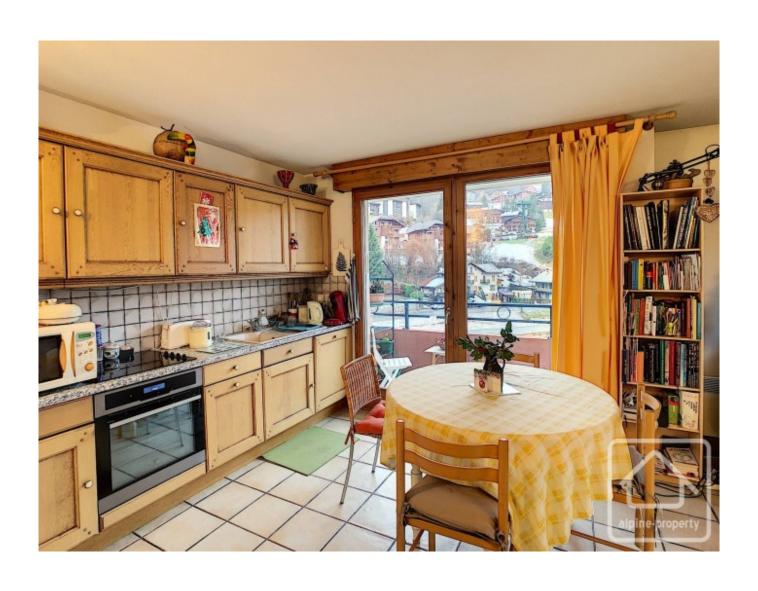

## **Property Description**

This attractive duplex apartment is just a stone's throw from the ski lift and a 5 minute walk from the village centre. It has a habitable ('loi Carrez') floor area of 80m2 and a total floor area of 136m2. Situated on the fifth floor of an apartment building contructed in 2005, it offers magnificent views of Mont Joly and Les Aiguilles de Warens.

The apartment itself comprises:

Entrance with built-in cupboards, access to 3 bedrooms, bathroom and shower room, open plan living room with kitchen and doors on to a south-west facing balcony.

On the upper level is a vast 60m2 mezzanine which currently serves as the 4th bedroom.