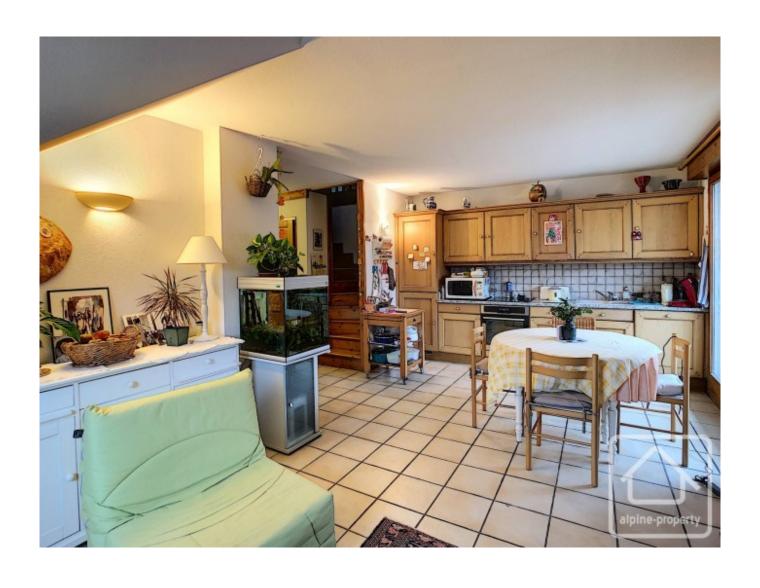

The apartment itself comprises:

Entrance with built-in cupboards, access to 3 bedrooms, bathroom and shower room, open plan living room with kitchen and doors on to a south-west facing balcony.

On the upper level is a vast 60m2 mezzanine which currently serves as the 4th bedroom.