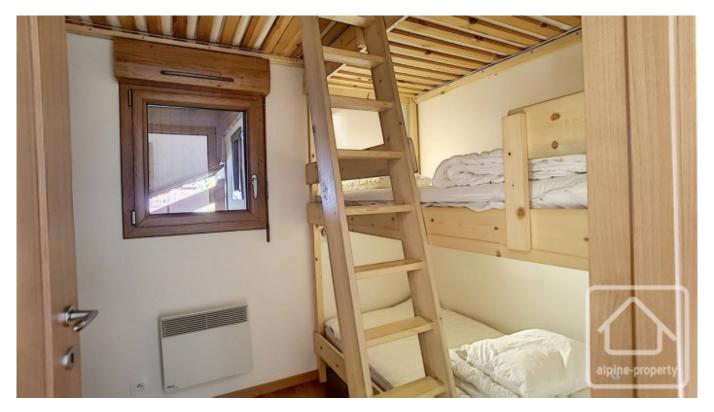

Off the main living area are two double bedrooms (both with doors onto the balcony), and a bunk room with high ceilings and three custom made beds. There is also a bathroom with WC, and a shower room with WC.