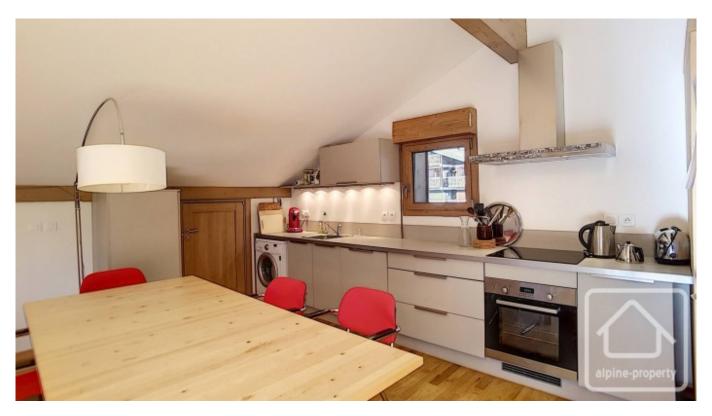

## **Property Description**

Completed in 2013, Florimontagne D7 is a spacious, light apartment which is in an enviable location close to both the pistes and the centre of La Chapelle d'Abondance.

The apartment is located on the top floor of this small apartment building, and its main feature is the spacious living/dining/kitchen area with sloping ceilings - from double height down to low which creates a cosy TV/snug area. The kitchen is stylish and fully equipped, and doors lead out to the large, sunny balcony which overlooks the piste.