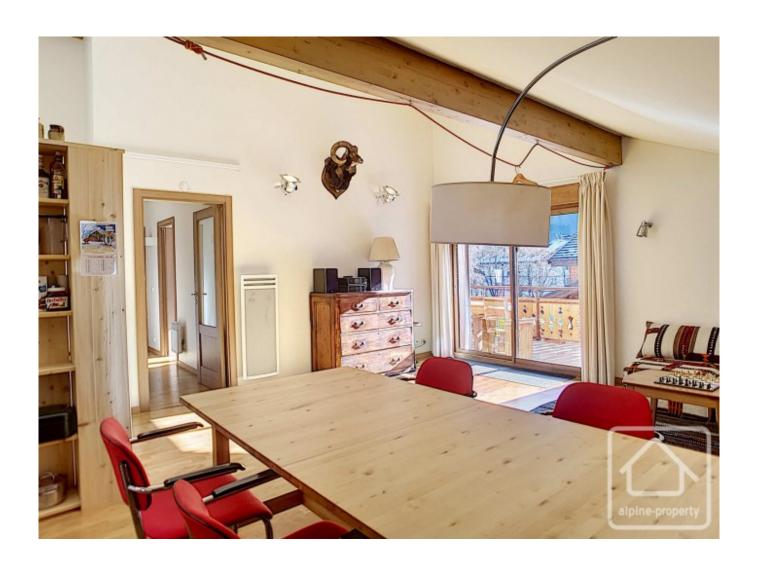

## **Property Description**

Completed in 2013, Florimontagne D7 is a spacious, light apartment which is in an enviable location close to both the pistes and the centre of La Chapelle d'Abondance.

The apartment is located on the top floor of this small apartment building, and its main feature is the spacious living/dining/kitchen area with sloping ceilings - from double height down to low which creates a cosy TV/snug area. The kitchen is stylish and fully equipped, and doors lead out to the large, sunny balcony which overlooks the piste.