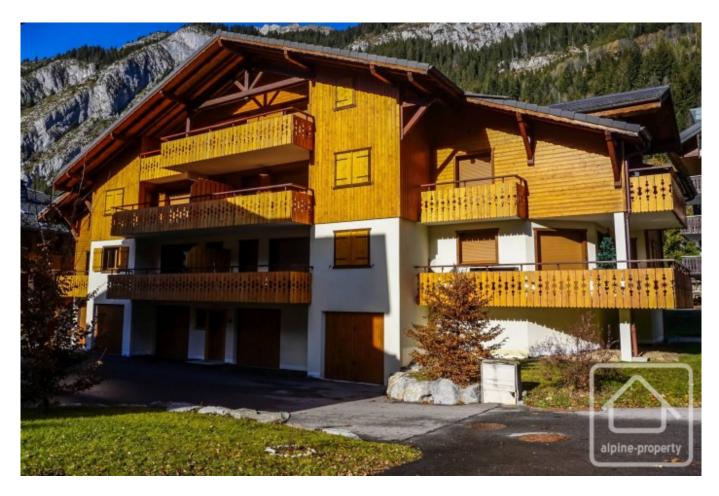

## **Appt. Florimontagne, D7**

La Chapelle d'Abondance, Châtel & Vallée, Portes Du Soleil

425 000 €uros

## **Property Description**

Completed in 2013, Florimontagne D7 is a spacious, light apartment which is in an enviable location close to both the pistes and the centre of La Chapelle d'Abondance.

The apartment is located on the top floor of this small apartment building, and its main feature is the spacious living/dining/kitchen area with sloping ceilings - from double height down to low which creates a cosy TV/snug area. The kitchen is stylish and fully equipped, and doors lead out to the large, sunny balcony which overlooks the piste.