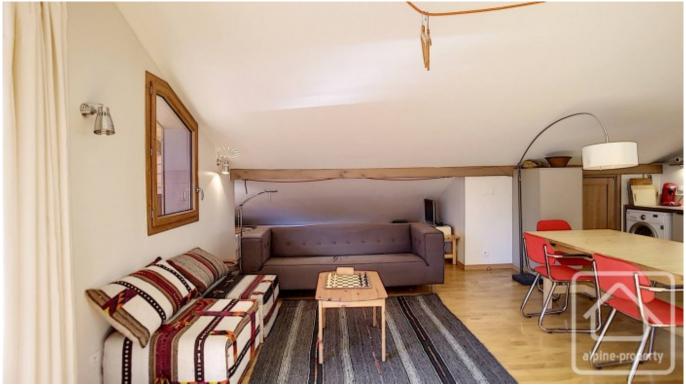

## **Property Description**

Completed in 2013, Florimontagne D7 is a spacious, light apartment which is in an enviable location close to both the pistes and the centre of La Chapelle d'Abondance.

The apartment is located on the top floor of this small apartment building, and its main feature is the spacious living/dining/kitchen area with sloping ceilings - from double height down to low which creates a cosy TV/snug area. The kitchen is stylish and fully equipped, and doors lead out to the large, sunny balcony which overlooks the piste.

The apartment is equipped with parquet flooring throughout the living room and the bedrooms, and there is plenty of storage space. On the ground floor is a garage, cave and ski locker.

The property is covered by the copropriété rules.