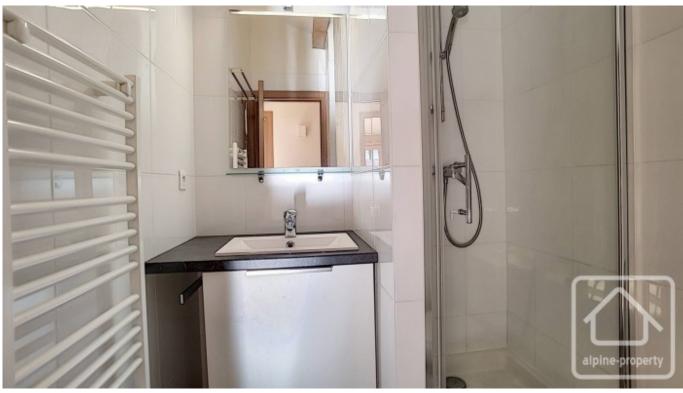

Off the main living area are two double bedrooms (both with doors onto the balcony), and a bunk room with high ceilings and three custom made beds. There is also a bathroom with WC, and a shower room with WC.