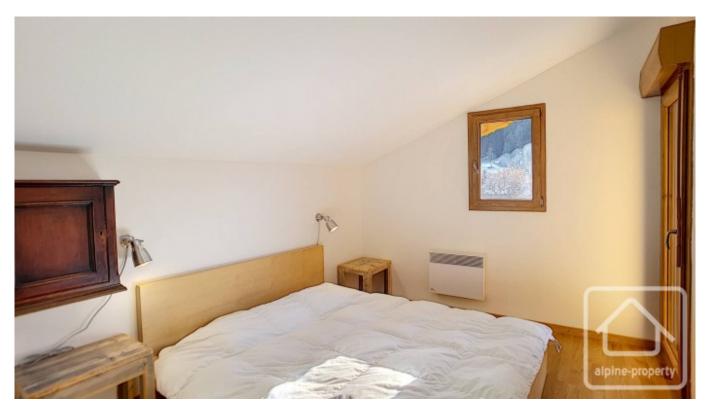

Off the main living area are two double bedrooms (both with doors onto the balcony), and a bunk room with high ceilings and three custom made beds. There is also a bathroom with WC, and a shower room with WC.

The apartment is equipped with parquet flooring throughout the living room and the bedrooms, and there is plenty of storage space. On the ground floor is a garage, cave and ski locker.

The property is covered by the copropriété rules.