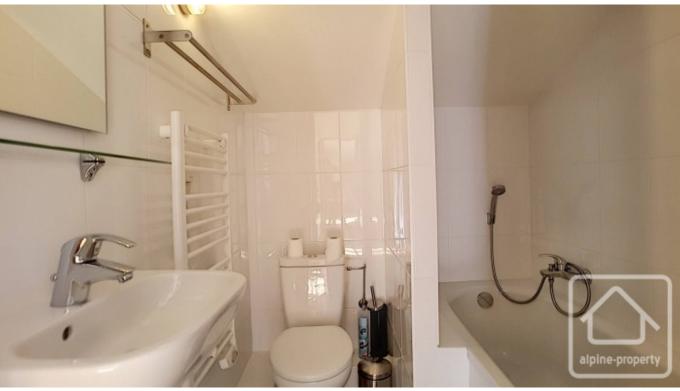

Off the main living area are two double bedrooms (both with doors onto the balcony), and a bunk room with high ceilings and three custom made beds. There is also a bathroom with WC, and a shower room with WC.