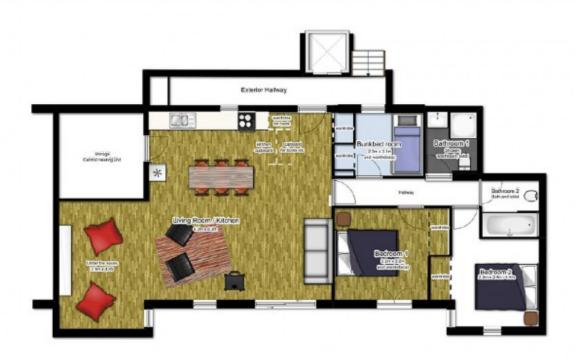

## **Property Description**

Completed in 2013, Florimontagne D7 is a spacious, light apartment which is in an enviable location close to both the pistes and the centre of La Chapelle d'Abondance.

The apartment is located on the top floor of this small apartment building, and its main feature is the spacious living/dining/kitchen area with sloping ceilings - from double height down to low which creates a cosy TV/snug area. The kitchen is stylish and fully equipped, and doors lead out to the large, sunny balcony which overlooks the piste.

Off the main living area are two double bedrooms (both with doors onto the balcony), and a bunk room with high ceilings and three custom made beds. There is also a bathroom with WC, and a shower room with WC.

The apartment is equipped with parquet flooring throughout the living room and the bedrooms, and there is plenty of storage space. On the ground floor is a garage, cave and ski locker.

The property is covered by the copropriété rules.