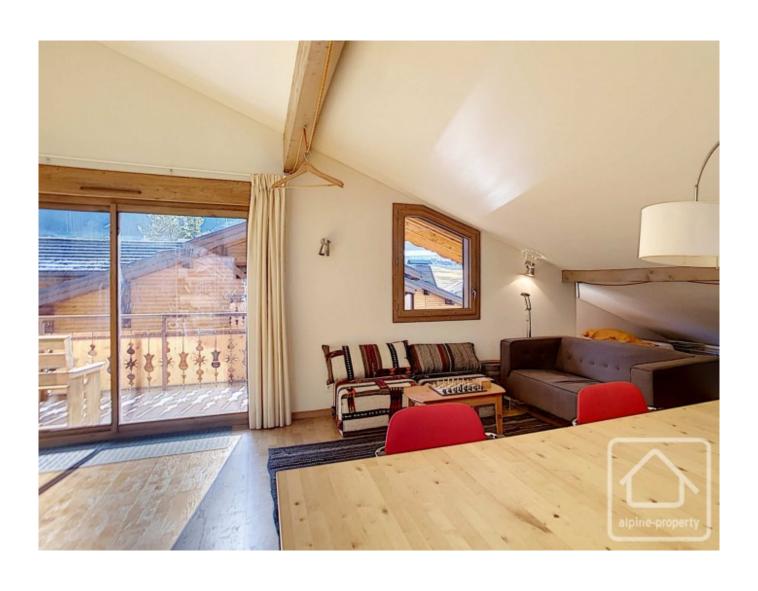

## **Property Description**

Completed in 2013, Florimontagne D7 is a spacious, light apartment which is in an enviable location close to both the pistes and the centre of La Chapelle d'Abondance.

The apartment is located on the top floor of this small apartment building, and its main feature is the spacious living/dining/kitchen area with sloping ceilings - from double height down to low which creates a cosy TV/snug area. The kitchen is stylish and fully equipped, and doors lead out to the large, sunny balcony which overlooks the piste.