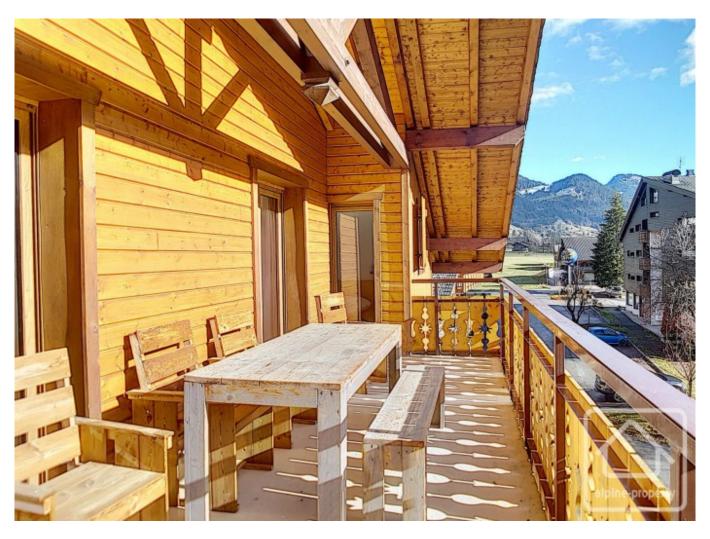

## **Property Description**

Completed in 2013, Florimontagne D7 is a spacious, light apartment which is in an enviable location close to both the pistes and the centre of La Chapelle d'Abondance.

The apartment is located on the top floor of this small apartment building, and its main feature is the spacious living/dining/kitchen area with sloping ceilings - from double height down to low which creates a cosy TV/snug area. The kitchen is stylish and fully equipped, and doors lead out to the large, sunny balcony which overlooks the piste.

Off the main living area are two double bedrooms (both with doors onto the balcony), and a bunk room with high ceilings and three custom made beds. There is also a bathroom with WC, and a shower room with WC.