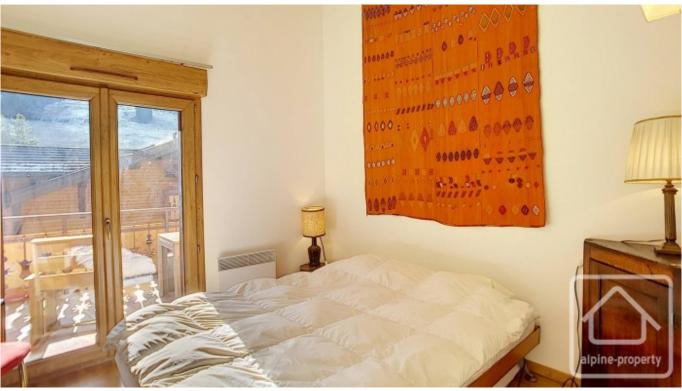

Off the main living area are two double bedrooms (both with doors onto the balcony), and a bunk room with high ceilings and three custom made beds. There is also a bathroom with WC, and a shower room with WC.

The apartment is equipped with parquet flooring throughout the living room and the bedrooms, and there is plenty of storage space. On the ground floor is a garage, cave and ski locker.

The property is covered by the copropriété rules.