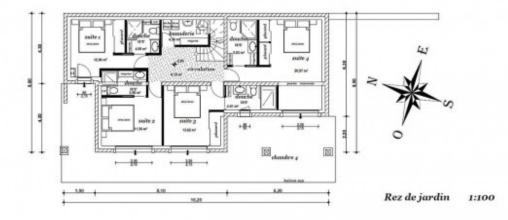

This property for sale is a brand new spacious chalet built to a high standard by one of the areas premium builders. It will be built over 3 floors with over 240 sq m of floor area and will comprise;

On the top floor, a spacious entrance hall and ski boot room, plus a spacious en suite master bedroom with bathroom, dressing room and private balcony.

On the ground floor, an open plan living/dining area (of over 100 sq m), a large open plan kitchen with pantry, and a spacious wrap around balcony.

On the lower ground floor, four double ensuite bedrooms and a laundry room.

The chalet also comes with a double garage plus extra parking spaces for a further 3 cars.

The total cost of the chalet is 1.500.000 € and this cost breaks down as follows;

- Purchase of the chalet as a watertight shell 1.250.000 €
- Contract with the chalet builders to finish the interior 180.000 €
- Kitchen 20.000 €
- Extras, upgrades and fireplace approx 50.000 €