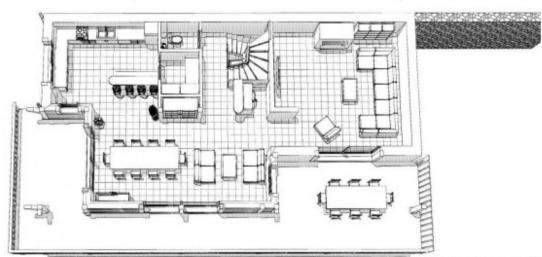

On the ground floor, an open plan living/dining area (of over 100 sq m), a large open plan kitchen with pantry, and a spacious wrap around balcony.

On the lower ground floor, four double ensuite bedrooms and a laundry room.