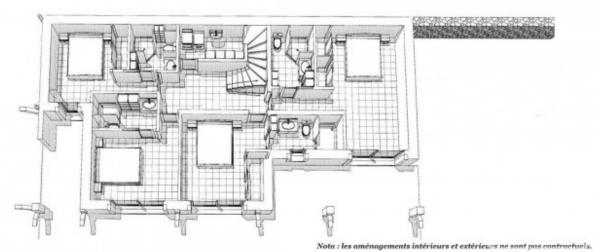

This property for sale is a brand new spacious chalet built to a high standard by one of the areas premium builders. It will be built over 3 floors with over 240 sq m of floor area and will comprise;

On the top floor, a spacious entrance hall and ski boot room, plus a spacious en suite master bedroom with bathroom, dressing room and private balcony.

On the ground floor, an open plan living/dining area (of over 100 sq m), a large open plan kitchen with pantry, and a spacious wrap around balcony.

On the lower ground floor, four double ensuite bedrooms and a laundry room.

The build will be fully managed from start to finish – all a buyer has to do is choose the interior finishing. And a buyer acting quickly could have this chalet ready for use by winter 2019.

Nota : les aménagements intérieurs et extérieurs ne sont pas contractuels.