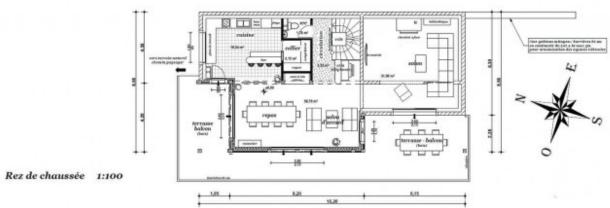

This property for sale is a brand new spacious chalet built to a high standard by one of the areas premium builders. It will be built over 3 floors with over 240 sq m of floor area and will comprise;

On the top floor, a spacious entrance hall and ski boot room, plus a spacious en suite master bedroom with bathroom, dressing room and private balcony.

On the ground floor, an open plan living/dining area (of over 100 sq m), a large open plan kitchen with pantry, and a spacious wrap around balcony.

On the lower ground floor, four double ensuite bedrooms and a laundry room.

The chalet also comes with a double garage plus extra parking spaces for a further 3 cars.

The total cost of the chalet is 1.500.000 € and this cost breaks down as follows;

- Purchase of the chalet as a watertight shell 1.250.000 €
- Contract with the chalet builders to finish the interior 180.000 €
- Kitchen 20.000 €
- Extras, upgrades and fireplace approx 50.000 €