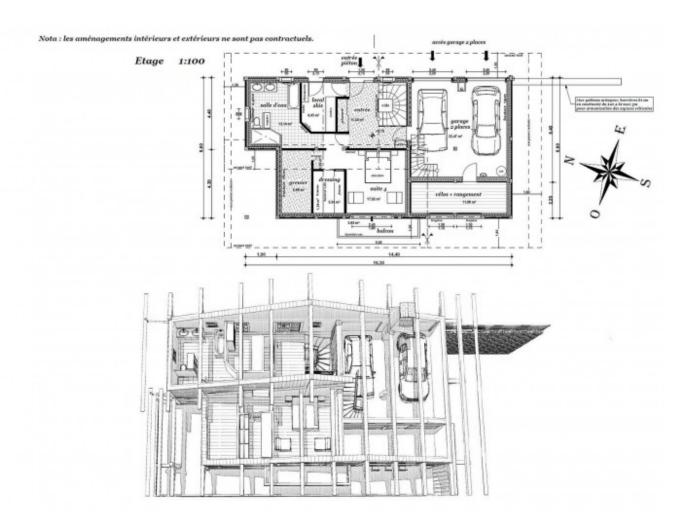

This property for sale is a brand new spacious chalet built to a high standard by one of the areas premium builders. It will be built over 3 floors with over 240 sq m of floor area and will comprise;

On the top floor, a spacious entrance hall and ski boot room, plus a spacious en suite master bedroom with bathroom, dressing room and private balcony.

The chalet also comes with a double garage plus extra parking spaces for a further 3 cars.

The total cost of the chalet is 1.500.000 € and this cost breaks down as follows;

- Purchase of the chalet as a watertight shell 1.250.000 €
- Contract with the chalet builders to finish the interior 180.000 €
- Kitchen 20.000 €
- Extras, upgrades and fireplace approx 50.000 €