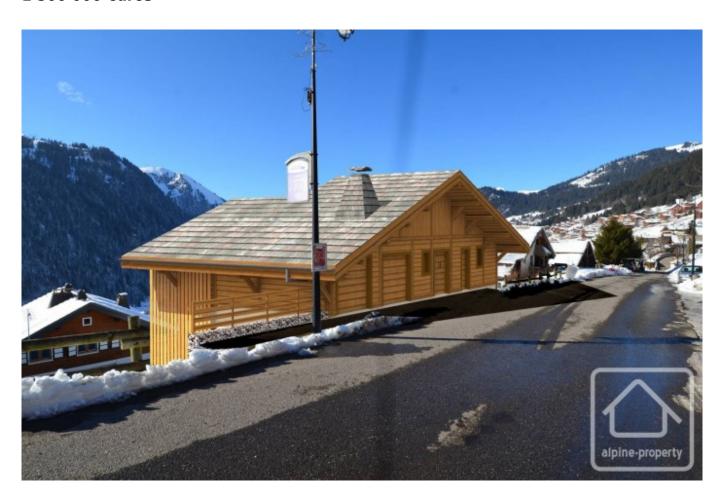

# **Chalet Boude**

Chatel, Châtel & Vallée, Portes Du Soleil

# **Property Description**

This is an exceptionally rare product. For buyers searching for the impossible – a chalet close to the centre and close to the skiing, yet in a quiet location, with sunshine and amazing views – this property is for you!

This property for sale is a brand new spacious chalet built to a high standard by one of the areas premium builders. It will be built over 3 floors with over 240 sq m of floor area and will comprise;

On the top floor, a spacious entrance hall and ski boot room, plus a spacious en suite master bedroom with bathroom, dressing room and private balcony.