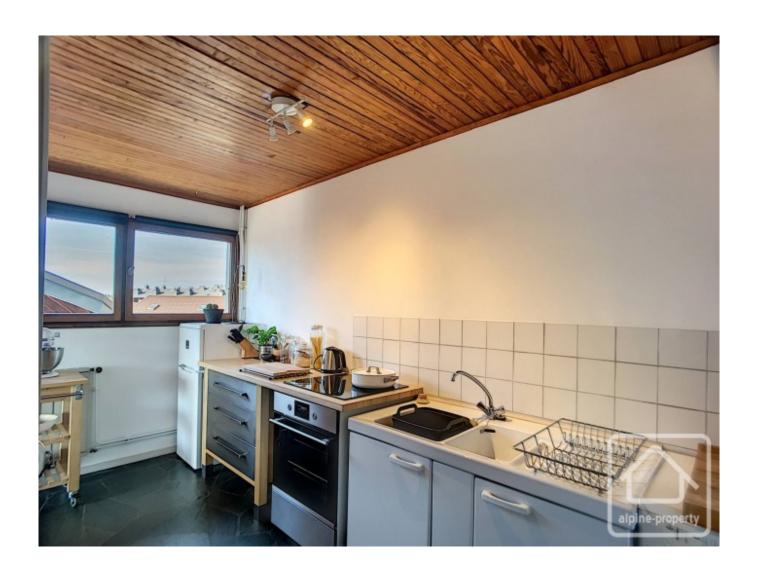

The entrance hall has a built in cupboard with hanging space and shelving. Off the entrance is the bathroom and separate WC. A corridor, with built in cupboard space, leads to the 2 double bedrooms. At the end of the corridor is the kitchen and the spacious open plan living area with doors opening onto the balcony.