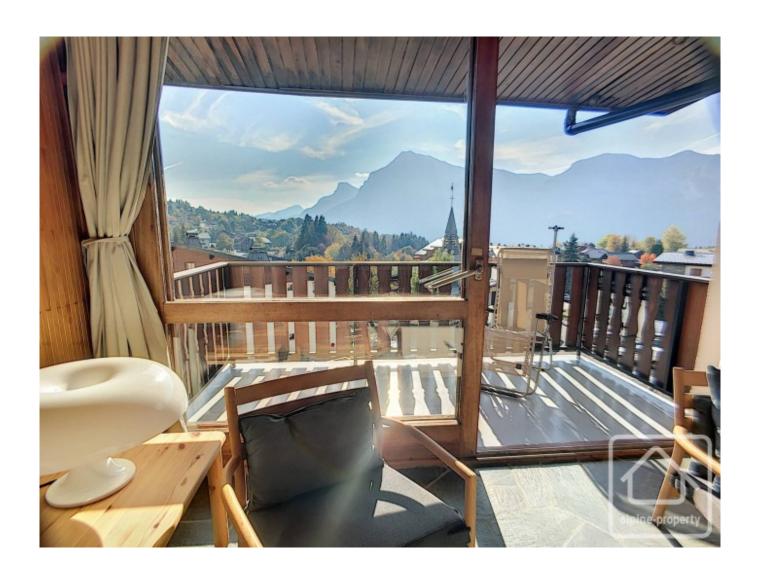

The south-west facing balcony offers beautiful views across the village to the Aravis mountains, as well as of the Timalets piste meaning you can enjoy the spectacle of the weekly (winter season) torchlit descent by the ski instructors, from the comfort of your own balcony.