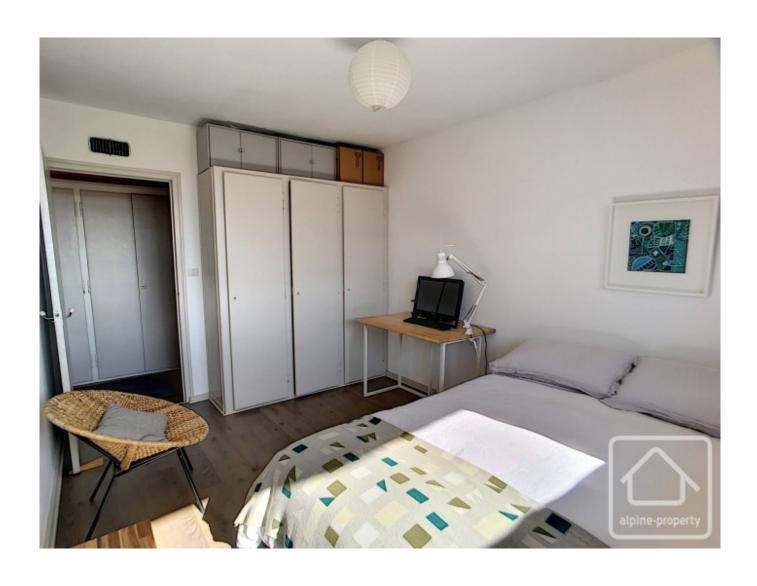

The entrance hall has a built in cupboard with hanging space and shelving. Off the entrance is the bathroom and separate WC. A corridor, with built in cupboard space, leads to the 2 double bedrooms. At the end of the corridor is the kitchen and the spacious open plan living area with doors opening onto the balcony.