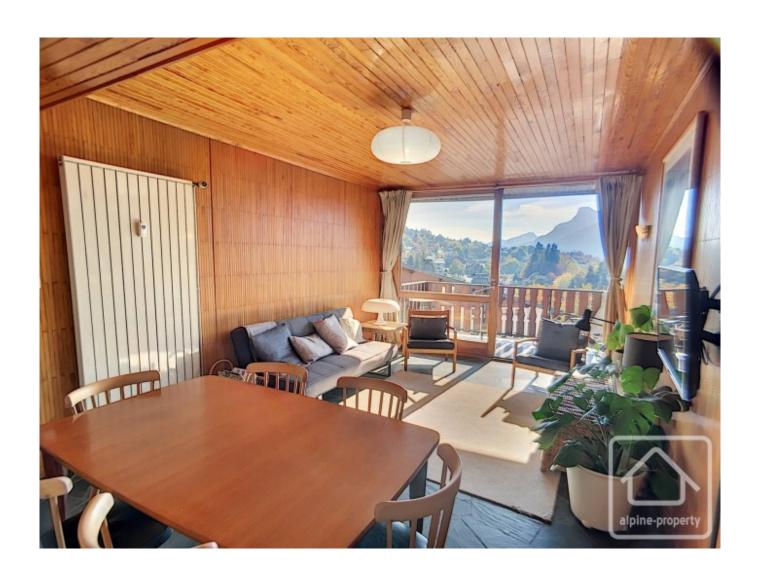

## **Property Description**

This bright apartment is situated on the third floor of an apartment building, strategically located right in the centre of the village. All the local services (tourist office, restaurants, shops, ski bus stop) are practically on the doorstep and can be easily reached on foot. All the communal areas of the building have recently been completely renovated and owners benefit from a private car park to the rear of the building.

The entrance hall has a built in cupboard with hanging space and shelving. Off the entrance is the bathroom and separate WC. A corridor, with built in cupboard space, leads to the 2 double bedrooms. At the end of the corridor is the kitchen and the spacious open plan living area with doors opening onto the balcony.