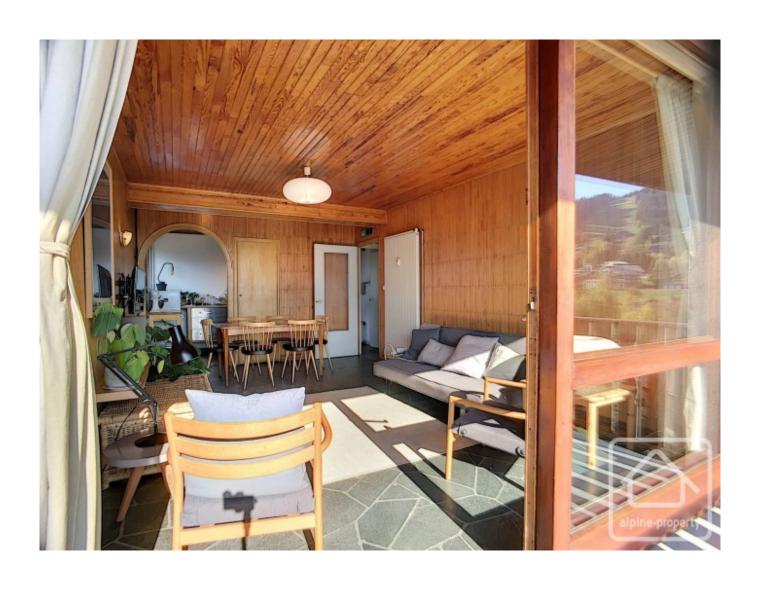

## **Property Description**

This bright apartment is situated on the third floor of an apartment building, strategically located right in the centre of the village. All the local services (tourist office, restaurants, shops, ski bus stop) are practically on the doorstep and can be easily reached on foot. All the communal areas of the building have recently been completely renovated and owners benefit from a private car park to the rear of the building.

The south-west facing balcony offers beautiful views across the village to the Aravis mountains, as well as of the Timalets piste meaning you can enjoy the spectacle of the weekly (winter season) torchlit descent by the ski instructors, from the comfort of your own balcony.

The entrance hall has a built in cupboard with hanging space and shelving. Off the entrance is the bathroom and separate WC. A corridor, with built in cupboard space, leads to the 2 double bedrooms. At the end of the corridor is the kitchen and the spacious open plan living area with doors opening onto the balcony.