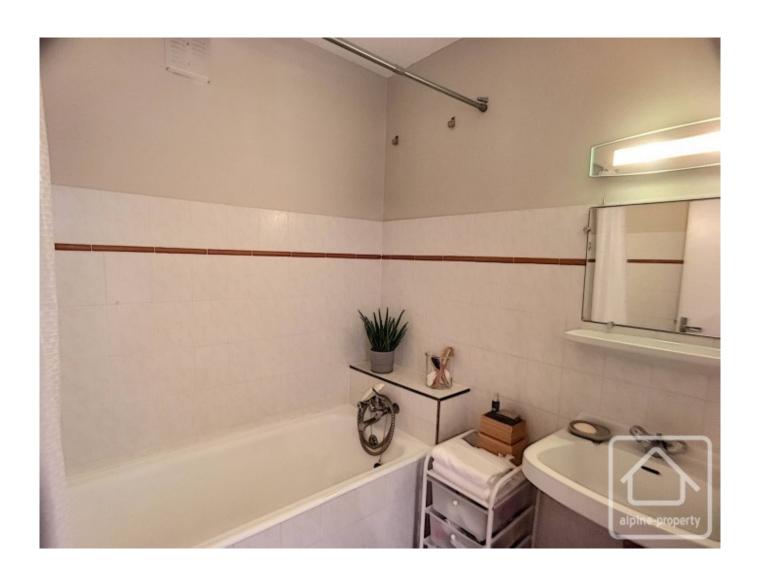

The entrance hall has a built in cupboard with hanging space and shelving. Off the entrance is the bathroom and separate WC. A corridor, with built in cupboard space, leads to the 2 double bedrooms. At the end of the corridor is the kitchen and the spacious open plan living area with doors opening onto the balcony.