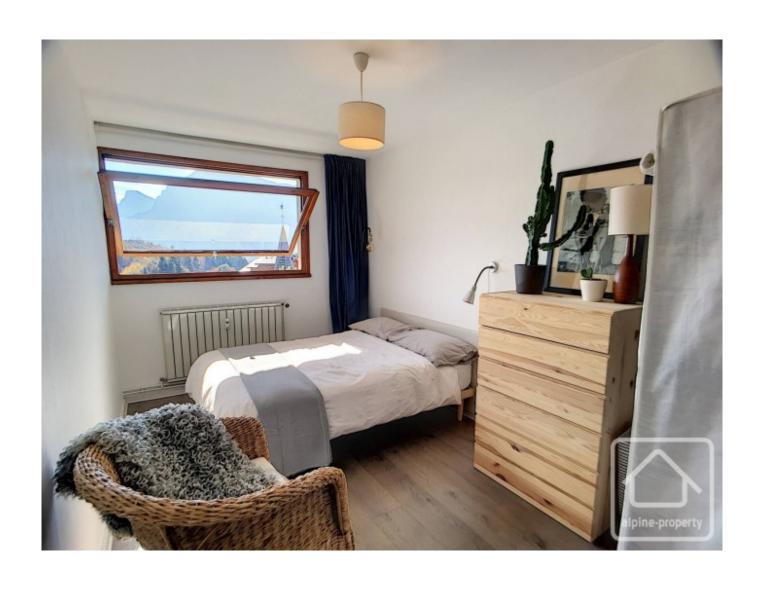

The entrance hall has a built in cupboard with hanging space and shelving. Off the entrance is the bathroom and separate WC. A corridor, with built in cupboard space, leads to the 2 double bedrooms. At the end of the corridor is the kitchen and the spacious open plan living area with doors opening onto the balcony.