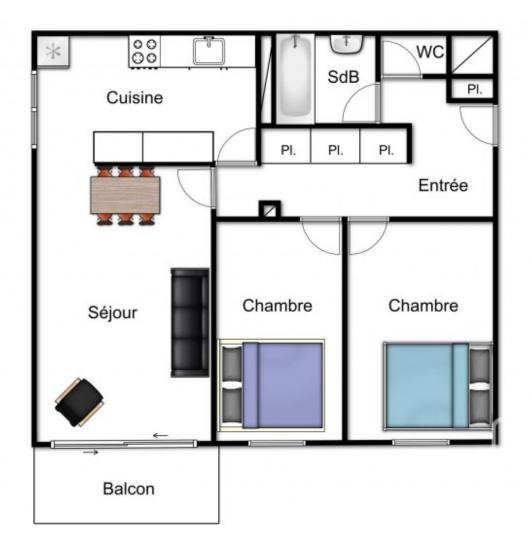

## **Key Features**

**Price** 320 000 €uros

Status SOLD

**Last updated** 06/10/2019 **Area** Grand Massif

LocationFlaine & Les CarrozVillageLes Carroz d'Araches

Bedrooms 2 Bathrooms 1

Floor area65.7 m²Ski accessSki busNearest skiing600 mNearest shops10 m

The entrance hall has a built in cupboard with hanging space and shelving. Off the entrance is the bathroom and separate WC. A corridor, with built in cupboard space, leads to the 2 double bedrooms. At the end of the corridor is the kitchen and the spacious open plan living area with doors opening onto the balcony.