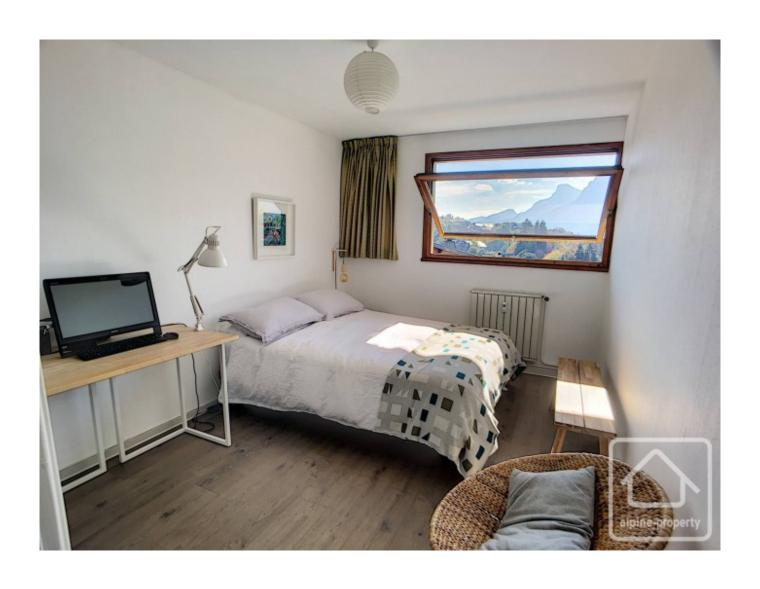

The south-west facing balcony offers beautiful views across the village to the Aravis mountains, as well as of the Timalets piste meaning you can enjoy the spectacle of the weekly (winter season) torchlit descent by the ski instructors, from the comfort of your own balcony.

The entrance hall has a built in cupboard with hanging space and shelving. Off the entrance is the bathroom and separate WC. A corridor, with built in cupboard space, leads to the 2 double bedrooms. At the end of the corridor is the kitchen and the spacious open plan living area with doors opening onto the balcony.