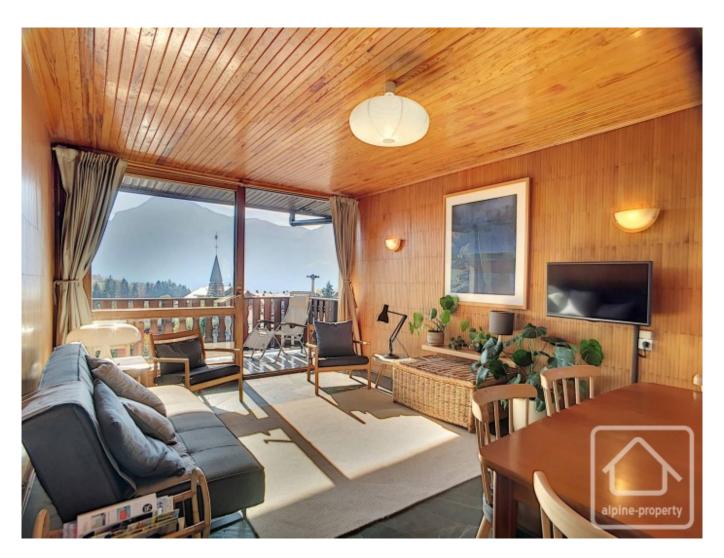

## **Property Description**

This bright apartment is situated on the third floor of an apartment building, strategically located right in the centre of the village. All the local services (tourist office, restaurants, shops, ski bus stop) are practically on the doorstep and can be easily reached on foot. All the communal areas of the building have recently been completely renovated and owners benefit from a private car park to the rear of the building.

The entrance hall has a built in cupboard with hanging space and shelving. Off the entrance is the bathroom and separate WC. A corridor, with built in cupboard space, leads to the 2 double bedrooms. At the end of the corridor is the kitchen and the spacious open plan living area with doors opening onto the balcony.