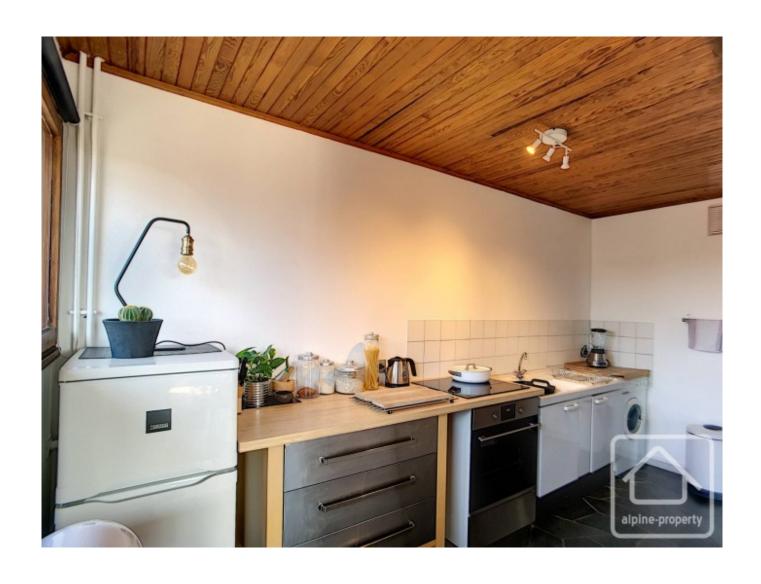

The entrance hall has a built in cupboard with hanging space and shelving. Off the entrance is the bathroom and separate WC. A corridor, with built in cupboard space, leads to the 2 double bedrooms. At the end of the corridor is the kitchen and the spacious open plan living area with doors opening onto the balcony.