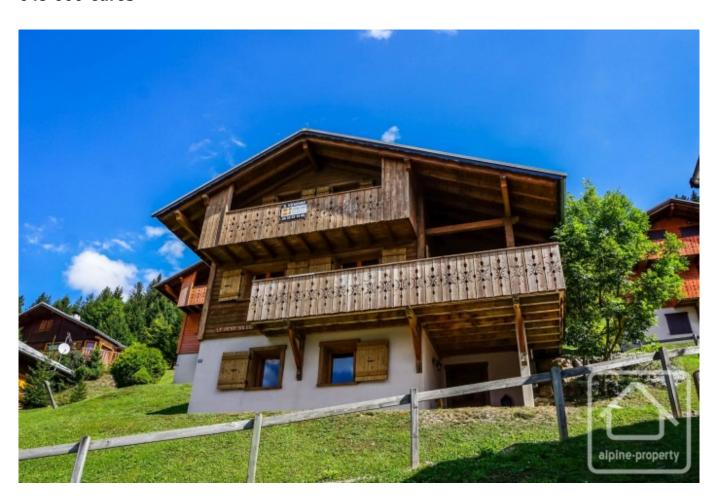

## **Chalet Petit Soleil**

Chatel, Châtel & Vallée, Portes Du Soleil

649 000 €uros

## **Property Description**

If you are looking for a chalet with some of the best views and sunshine in Chatel, then you should definitely visit Chalet Petit Soleil.

It is located in the sought after Petit Chatel area of the village, and its elevation and SW aspect guarantee farreaching views and sunshine all day.

Arranged over three floors, the chalet comprises;

- On the ground floor, entrance with ski locker, laundry room, 2 bedrooms, a newly renovated bathroom.
- On the main floor, an open plan living/dining area with fireplace and access to the balcony and terrace, and a fully equipped kitchen.
- On the first floor, 2 bedrooms with a balcony and a newly renovated bathroom.