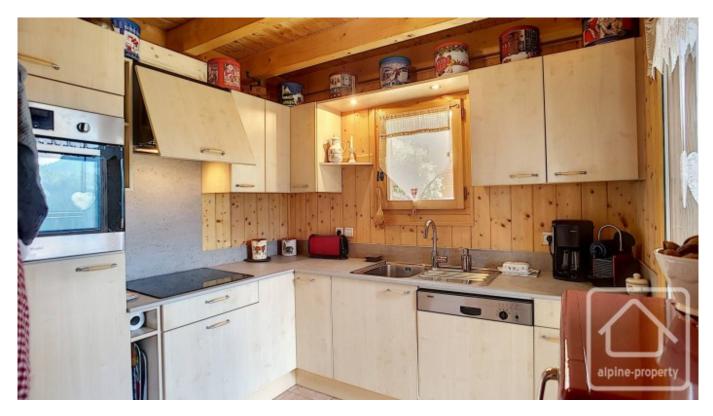

Arranged over three floors, the chalet comprises;

- On the ground floor, entrance with ski locker, laundry room, 2 bedrooms, a newly renovated bathroom.
- On the main floor, an open plan living/dining area with fireplace and access to the balcony and terrace, and a fully equipped kitchen.
- On the first floor, 2 bedrooms with a balcony and a newly renovated bathroom.