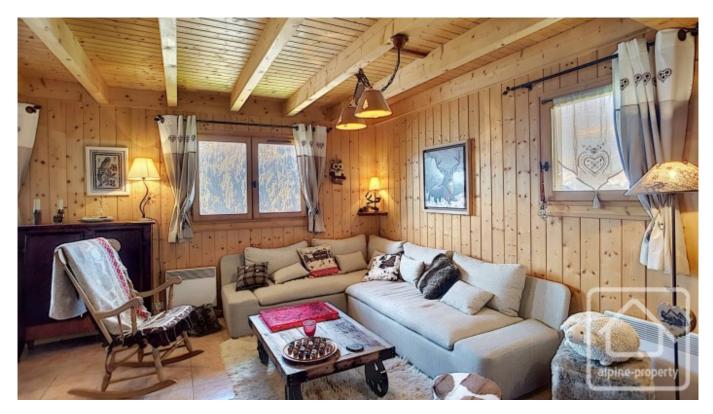

Arranged over three floors, the chalet comprises;

- On the ground floor, entrance with ski locker, laundry room, 2 bedrooms, a newly renovated bathroom.
- On the main floor, an open plan living/dining area with fireplace and access to the balcony and terrace, and a fully equipped kitchen.
- On the first floor, 2 bedrooms with a balcony and a newly renovated bathroom.