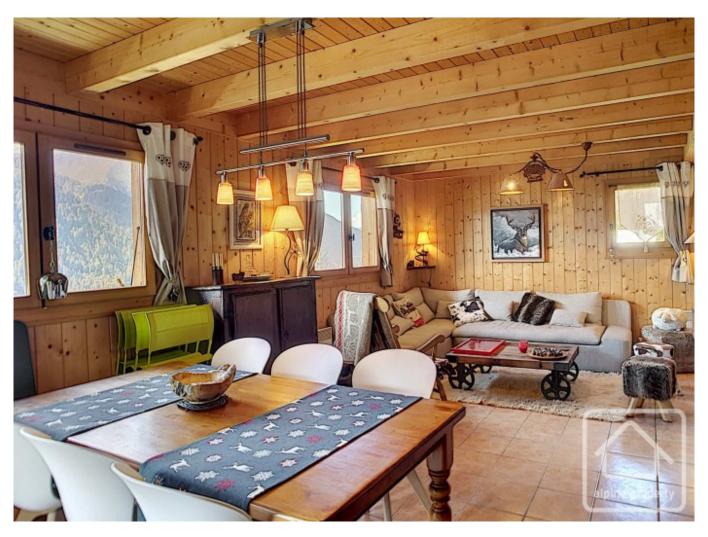

Arranged over three floors, the chalet comprises;

- On the ground floor, entrance with ski locker, laundry room, 2 bedrooms, a newly renovated bathroom.
- On the main floor, an open plan living/dining area with fireplace and access to the balcony and terrace, and a fully equipped kitchen.
- On the first floor, 2 bedrooms with a balcony and a newly renovated bathroom.