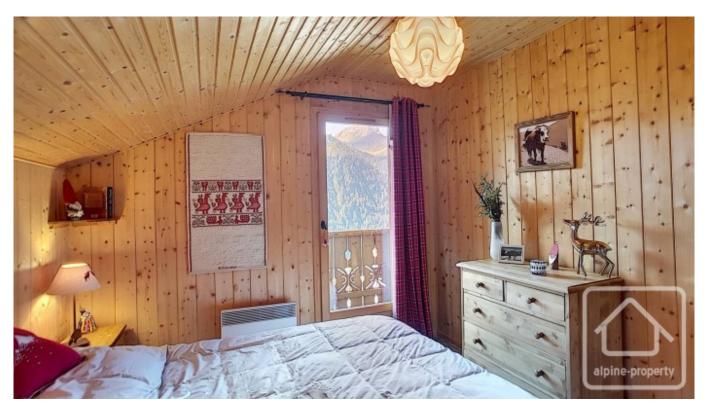

Arranged over three floors, the chalet comprises;

- On the ground floor, entrance with ski locker, laundry room, 2 bedrooms, a newly renovated bathroom.
- On the main floor, an open plan living/dining area with fireplace and access to the balcony and terrace, and a fully equipped kitchen.
- On the first floor, 2 bedrooms with a balcony and a newly renovated bathroom.