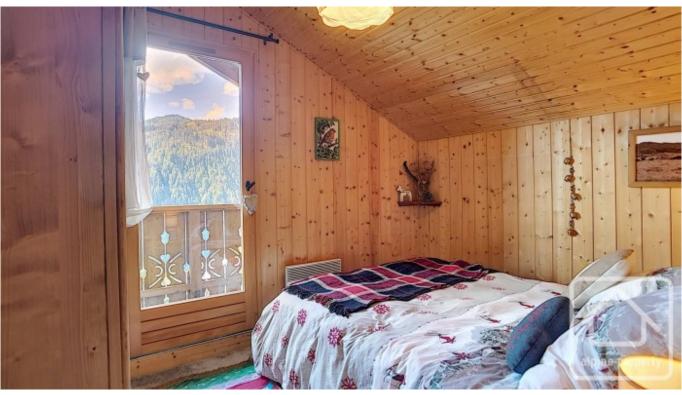

Arranged over three floors, the chalet comprises;

- On the ground floor, entrance with ski locker, laundry room, 2 bedrooms, a newly renovated bathroom.
- On the main floor, an open plan living/dining area with fireplace and access to the balcony and terrace, and a fully equipped kitchen.
- On the first floor, 2 bedrooms with a balcony and a newly renovated bathroom.