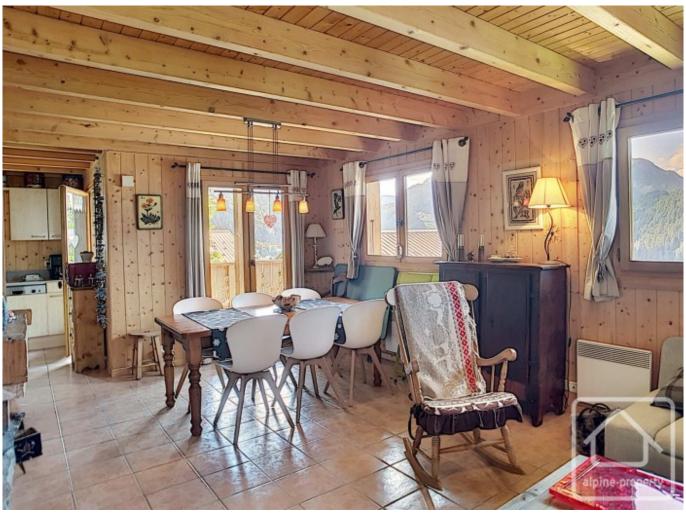

Arranged over three floors, the chalet comprises;

- On the ground floor, entrance with ski locker, laundry room, 2 bedrooms, a newly renovated bathroom.
- On the main floor, an open plan living/dining area with fireplace and access to the balcony and terrace, and a fully equipped kitchen.
- On the first floor, 2 bedrooms with a balcony and a newly renovated bathroom.