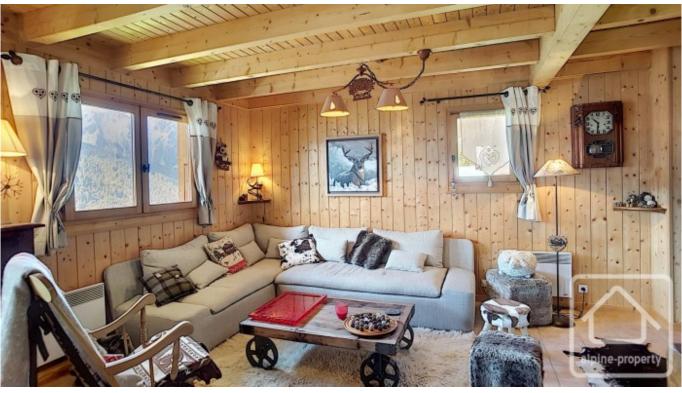

## **Property Description**

If you are looking for a chalet with some of the best views and sunshine in Chatel, then you should definitely visit Chalet Petit Soleil.

It is located in the sought after Petit Chatel area of the village, and its elevation and SW aspect guarantee farreaching views and sunshine all day.

Arranged over three floors, the chalet comprises;

- On the ground floor, entrance with ski locker, laundry room, 2 bedrooms, a newly renovated bathroom.
- On the main floor, an open plan living/dining area with fireplace and access to the balcony and terrace, and a fully equipped kitchen.
- On the first floor, 2 bedrooms with a balcony and a newly renovated bathroom.