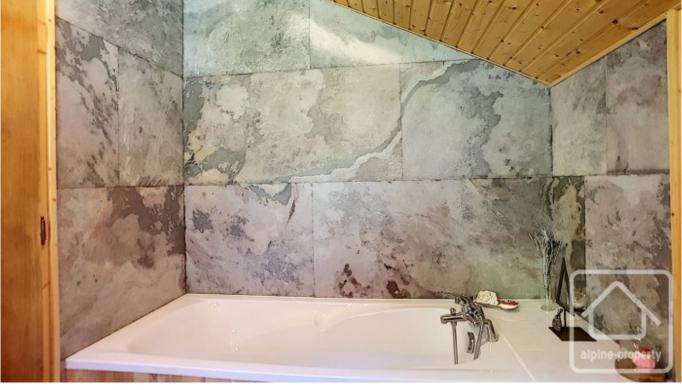

Arranged over three floors, the chalet comprises;

- On the ground floor, entrance with ski locker, laundry room, 2 bedrooms, a newly renovated bathroom.
- On the main floor, an open plan living/dining area with fireplace and access to the balcony and terrace, and a fully equipped kitchen.
- On the first floor, 2 bedrooms with a balcony and a newly renovated bathroom.