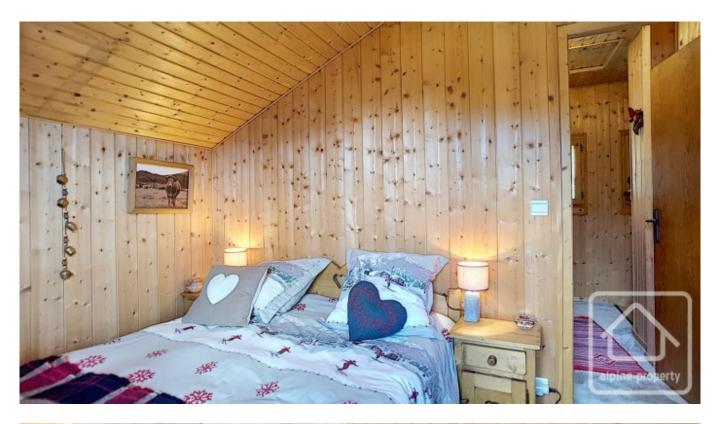

Arranged over three floors, the chalet comprises;

- On the ground floor, entrance with ski locker, laundry room, 2 bedrooms, a newly renovated bathroom.
- On the main floor, an open plan living/dining area with fireplace and access to the balcony and terrace, and a fully equipped kitchen.
- On the first floor, 2 bedrooms with a balcony and a newly renovated bathroom.