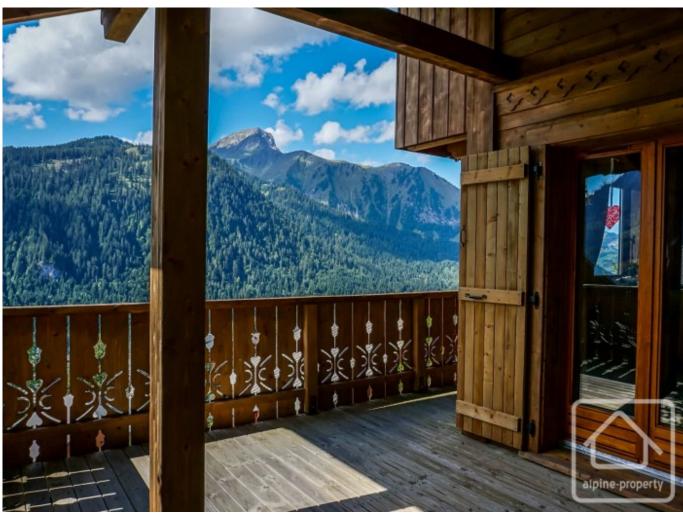

## **Property Description**

If you are looking for a chalet with some of the best views and sunshine in Chatel, then you should definitely visit Chalet Petit Soleil.

It is located in the sought after Petit Chatel area of the village, and its elevation and SW aspect guarantee farreaching views and sunshine all day.

Arranged over three floors, the chalet comprises;

- On the ground floor, entrance with ski locker, laundry room, 2 bedrooms, a newly renovated bathroom.
- On the main floor, an open plan living/dining area with fireplace and access to the balcony and terrace, and a fully equipped kitchen.
- On the first floor, 2 bedrooms with a balcony and a newly renovated bathroom.