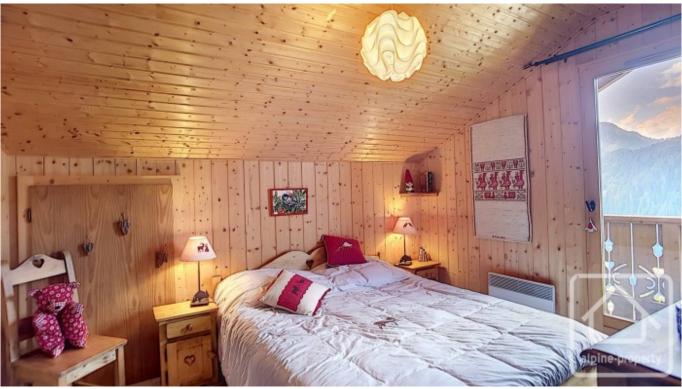

Arranged over three floors, the chalet comprises;

- On the ground floor, entrance with ski locker, laundry room, 2 bedrooms, a newly renovated bathroom.
- On the main floor, an open plan living/dining area with fireplace and access to the balcony and terrace, and a fully equipped kitchen.
- On the first floor, 2 bedrooms with a balcony and a newly renovated bathroom.