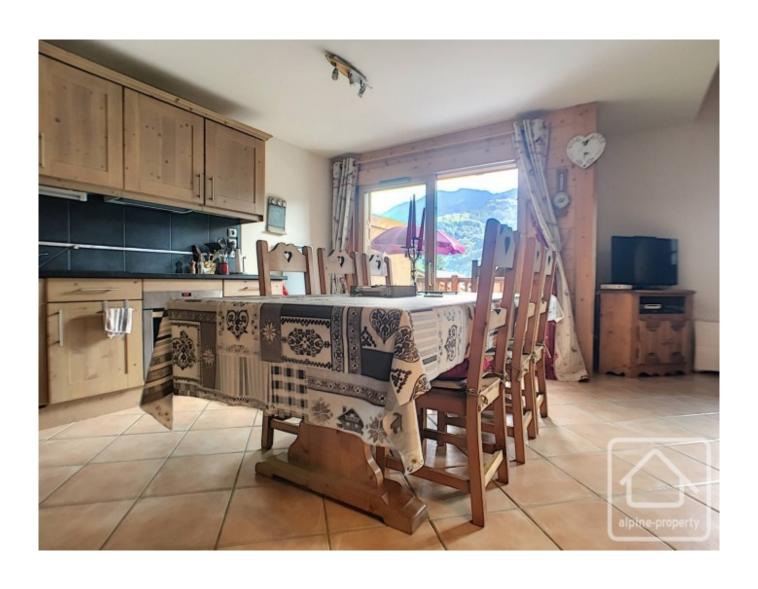

## **Property Description**

Apartment Gentiane is a south facing duplex within a sought after MGM development from 2013. Centrally located and on the ski bus route, this development benefits from a heated indoor swimming pool, an added bonus particularly if you are pursuing a rental return.

This second floor duplex (the building block is serviced by a lift) measures a floor area of 82,5m2 (of which 11,40m2 is below 1,80m in height). It is composed of a spacious entrance area with built in storage, a guest WC (with hand sink), a master bedroom with a west facing aspect, built in storage and an ensuite shower room, an open plan living room with an equipped kitchen and dining area that accesses onto a south facing balcony. Upstairs under the eaves, is a twin bedroom, a spacious double bedroom with built in storage and a family bathroom.