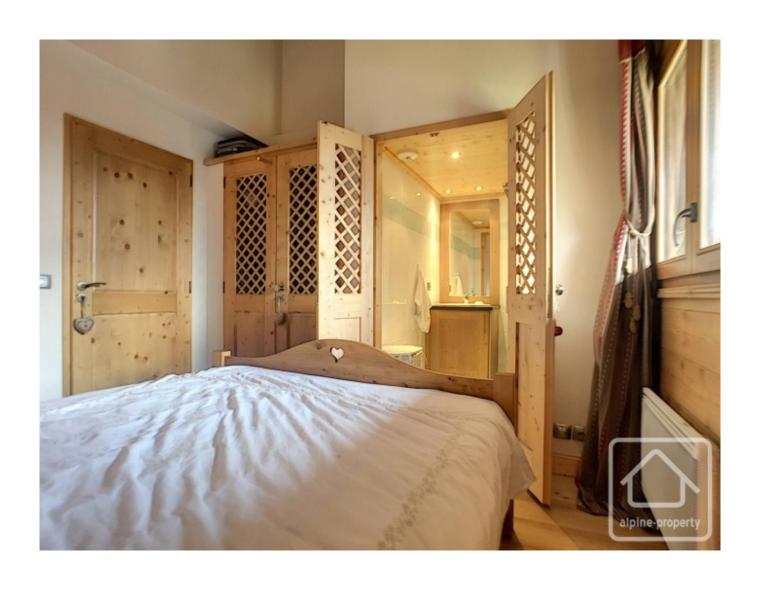

This second floor duplex (the building block is serviced by a lift) measures a floor area of 82,5m2 (of which 11,40m2 is below 1,80m in height). It is composed of a spacious entrance area with built in storage, a guest WC (with hand sink), a master bedroom with a west facing aspect, built in storage and an ensuite shower room, an open plan living room with an equipped kitchen and dining area that accesses onto a south facing balcony. Upstairs under the eaves, is a twin bedroom, a spacious double bedroom with built in storage and a family bathroom.