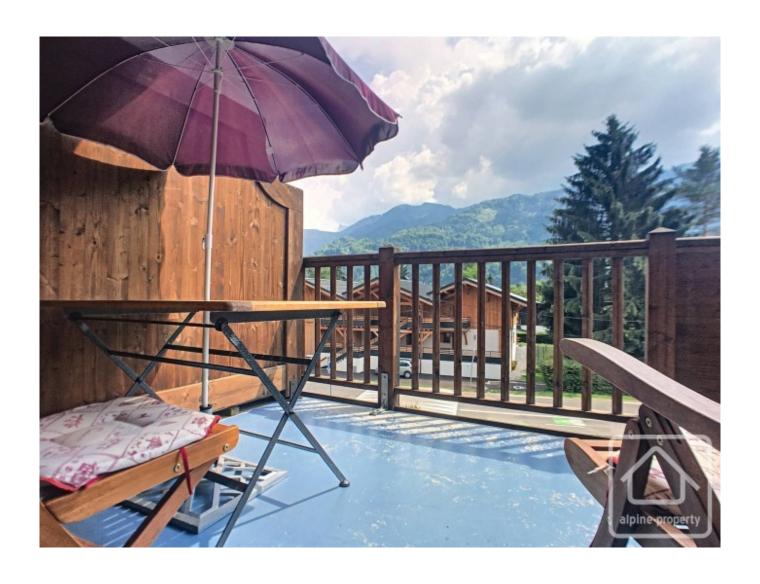

## **Property Description**

Apartment Gentiane is a south facing duplex within a sought after MGM development from 2013. Centrally located and on the ski bus route, this development benefits from a heated indoor swimming pool, an added bonus particularly if you are pursuing a rental return.

This second floor duplex (the building block is serviced by a lift) measures a floor area of 82,5m2 (of which 11,40m2 is below 1,80m in height). It is composed of a spacious entrance area with built in storage, a guest WC (with hand sink), a master bedroom with a west facing aspect, built in storage and an ensuite shower room, an open plan living room with an equipped kitchen and dining area that accesses onto a south facing balcony. Upstairs under the eaves, is a twin bedroom, a spacious double bedroom with built in storage and a family bathroom.