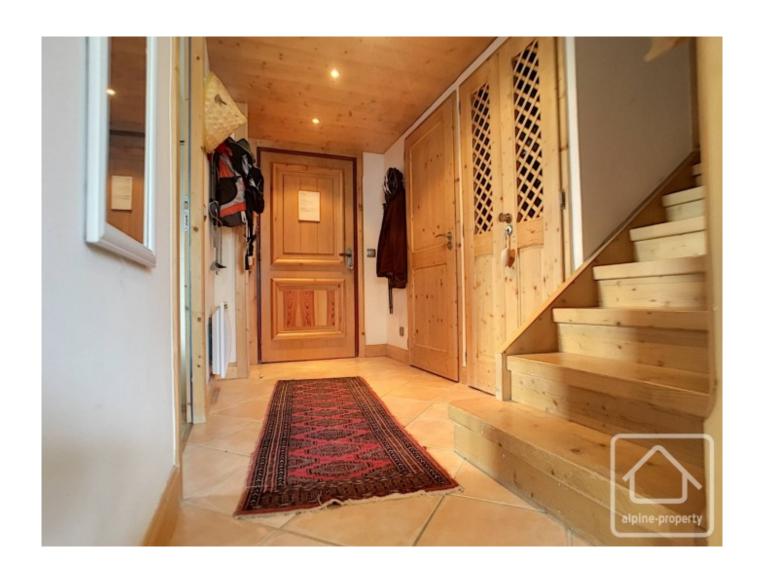

## **Property Description**

Apartment Gentiane is a south facing duplex within a sought after MGM development from 2013. Centrally located and on the ski bus route, this development benefits from a heated indoor swimming pool, an added bonus particularly if you are pursuing a rental return.

This second floor duplex (the building block is serviced by a lift) measures a floor area of 82,5m2 (of which 11,40m2 is below 1,80m in height). It is composed of a spacious entrance area with built in storage, a guest WC (with hand sink), a master bedroom with a west facing aspect, built in storage and an ensuite shower room, an open plan living room with an equipped kitchen and dining area that accesses onto a south facing balcony. Upstairs under the eaves, is a twin bedroom, a spacious double bedroom with built in storage and a family bathroom.