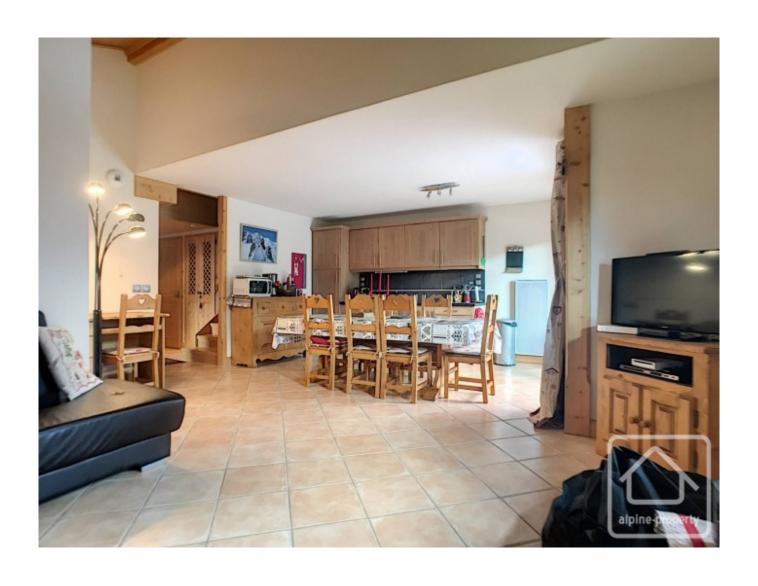

## **Property Description**

Apartment Gentiane is a south facing duplex within a sought after MGM development from 2013. Centrally located and on the ski bus route, this development benefits from a heated indoor swimming pool, an added bonus particularly if you are pursuing a rental return.

This second floor duplex (the building block is serviced by a lift) measures a floor area of 82,5m2 (of which 11,40m2 is below 1,80m in height). It is composed of a spacious entrance area with built in storage, a guest WC (with hand sink), a master bedroom with a west facing aspect, built in storage and an ensuite shower room, an open plan living room with an equipped kitchen and dining area that accesses onto a south facing balcony. Upstairs under the eaves, is a twin bedroom, a spacious double bedroom with built in storage and a family bathroom.