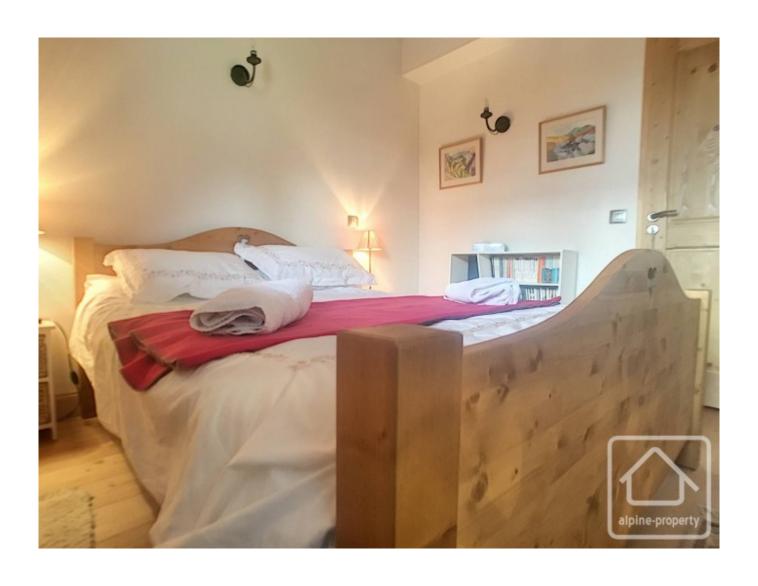

This second floor duplex (the building block is serviced by a lift) measures a floor area of 82,5m2 (of which 11,40m2 is below 1,80m in height). It is composed of a spacious entrance area with built in storage, a guest WC (with hand sink), a master bedroom with a west facing aspect, built in storage and an ensuite shower room, an open plan living room with an equipped kitchen and dining area that accesses onto a south facing balcony. Upstairs under the eaves, is a twin bedroom, a spacious double bedroom with built in storage and a family bathroom.