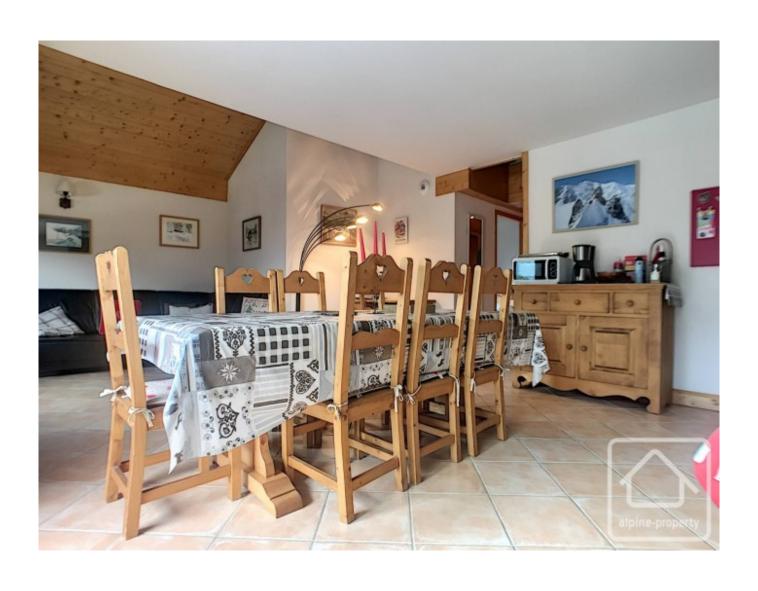

## **Property Description**

Apartment Gentiane is a south facing duplex within a sought after MGM development from 2013. Centrally located and on the ski bus route, this development benefits from a heated indoor swimming pool, an added bonus particularly if you are pursuing a rental return.

This second floor duplex (the building block is serviced by a lift) measures a floor area of 82,5m2 (of which 11,40m2 is below 1,80m in height). It is composed of a spacious entrance area with built in storage, a guest WC (with hand sink), a master bedroom with a west facing aspect, built in storage and an ensuite shower room, an open plan living room with an equipped kitchen and dining area that accesses onto a south facing balcony. Upstairs under the eaves, is a twin bedroom, a spacious double bedroom with built in storage and a family bathroom.