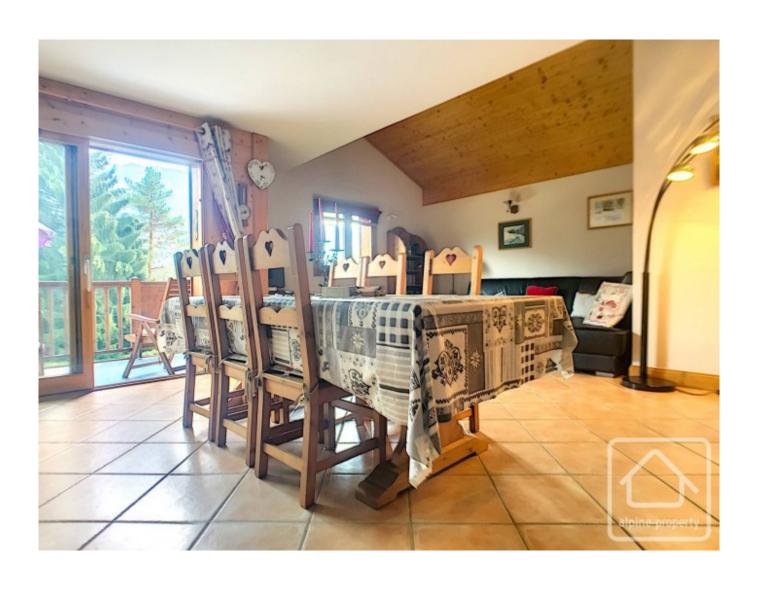

## **Property Description**

Apartment Gentiane is a south facing duplex within a sought after MGM development from 2013. Centrally located and on the ski bus route, this development benefits from a heated indoor swimming pool, an added bonus particularly if you are pursuing a rental return.

This second floor duplex (the building block is serviced by a lift) measures a floor area of 82,5m2 (of which 11,40m2 is below 1,80m in height). It is composed of a spacious entrance area with built in storage, a guest WC (with hand sink), a master bedroom with a west facing aspect, built in storage and an ensuite shower room, an open plan living room with an equipped kitchen and dining area that accesses onto a south facing balcony. Upstairs under the eaves, is a twin bedroom, a spacious double bedroom with built in storage and a family bathroom.