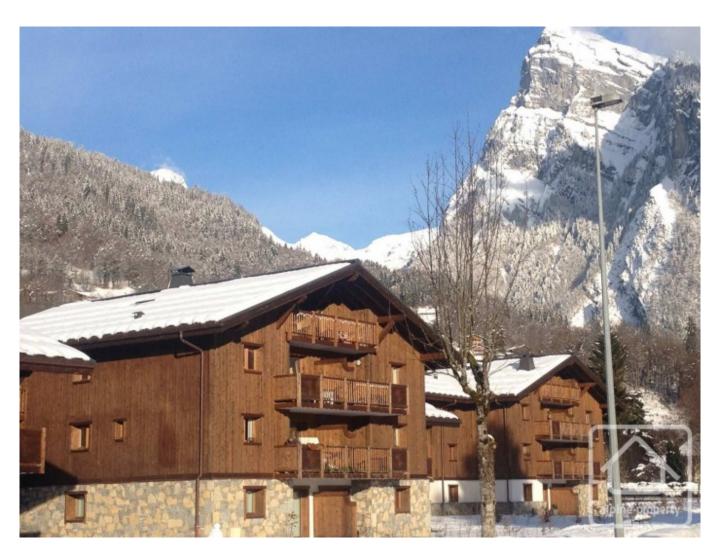

## **Appt. Gentiane**

Samoëns, Samoëns & Vallée, Grand Massif

425 000 €uros

## **Property Description**

Apartment Gentiane is a south facing duplex within a sought after MGM development from 2013. Centrally located and on the ski bus route, this development benefits from a heated indoor swimming pool, an added bonus particularly if you are pursuing a rental return.

This second floor duplex (the building block is serviced by a lift) measures a floor area of 82,5m2 (of which 11,40m2 is below 1,80m in height). It is composed of a spacious entrance area with built in storage, a guest WC (with hand sink), a master bedroom with a west facing aspect, built in storage and an ensuite shower room, an open plan living room with an equipped kitchen and dining area that accesses onto a south facing balcony. Upstairs under the eaves, is a twin bedroom, a spacious double bedroom with built in storage and a family bathroom.