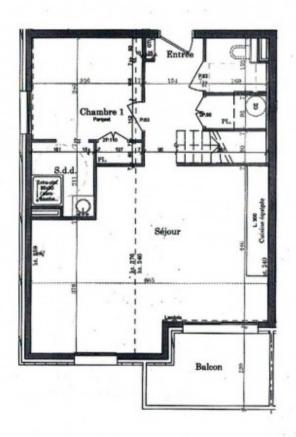

This second floor duplex (the building block is serviced by a lift) measures a floor area of 82,5m2 (of which 11,40m2 is below 1,80m in height). It is composed of a spacious entrance area with built in storage, a guest WC (with hand sink), a master bedroom with a west facing aspect, built in storage and an ensuite shower room, an open plan living room with an equipped kitchen and dining area that accesses onto a south facing balcony. Upstairs under the eaves, is a twin bedroom, a spacious double bedroom with built in storage and a family bathroom.