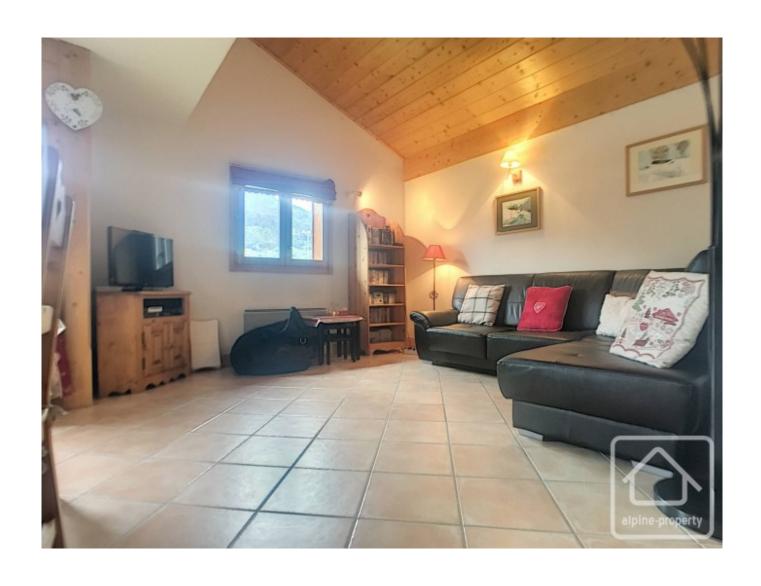

## **Property Description**

Apartment Gentiane is a south facing duplex within a sought after MGM development from 2013. Centrally located and on the ski bus route, this development benefits from a heated indoor swimming pool, an added bonus particularly if you are pursuing a rental return.

This second floor duplex (the building block is serviced by a lift) measures a floor area of 82,5m2 (of which 11,40m2 is below 1,80m in height). It is composed of a spacious entrance area with built in storage, a guest WC (with hand sink), a master bedroom with a west facing aspect, built in storage and an ensuite shower room, an open plan living room with an equipped kitchen and dining area that accesses onto a south facing balcony. Upstairs under the eaves, is a twin bedroom, a spacious double bedroom with built in storage and a family bathroom.