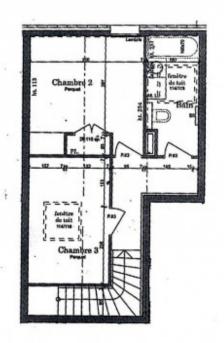

This second floor duplex (the building block is serviced by a lift) measures a floor area of 82,5m2 (of which 11,40m2 is below 1,80m in height). It is composed of a spacious entrance area with built in storage, a guest WC (with hand sink), a master bedroom with a west facing aspect, built in storage and an ensuite shower room, an open plan living room with an equipped kitchen and dining area that accesses onto a south facing balcony. Upstairs under the eaves, is a twin bedroom, a spacious double bedroom with built in storage and a family bathroom.