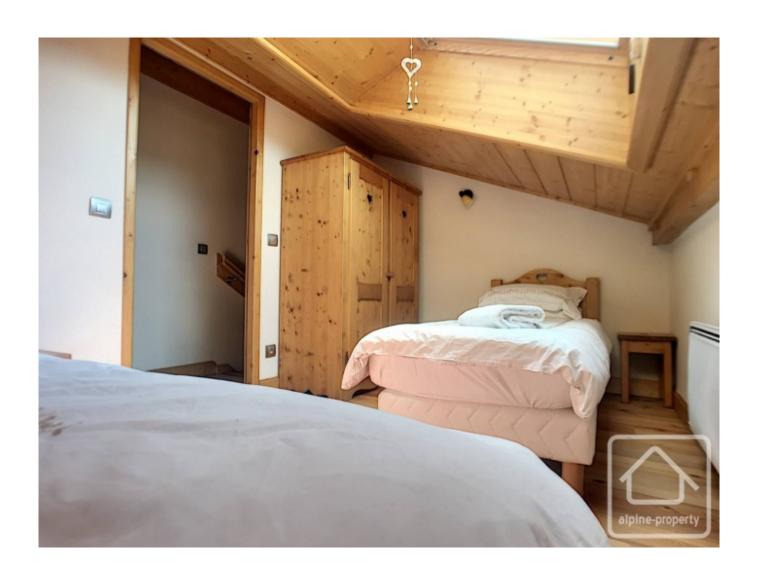

This second floor duplex (the building block is serviced by a lift) measures a floor area of 82,5m2 (of which 11,40m2 is below 1,80m in height). It is composed of a spacious entrance area with built in storage, a guest WC (with hand sink), a master bedroom with a west facing aspect, built in storage and an ensuite shower room, an open plan living room with an equipped kitchen and dining area that accesses onto a south facing balcony. Upstairs under the eaves, is a twin bedroom, a spacious double bedroom with built in storage and a family bathroom.