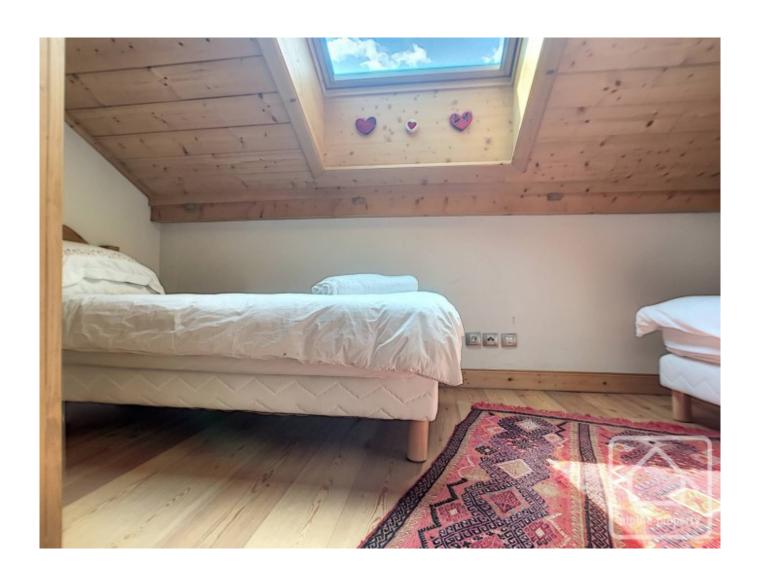

This second floor duplex (the building block is serviced by a lift) measures a floor area of 82,5m2 (of which 11,40m2 is below 1,80m in height). It is composed of a spacious entrance area with built in storage, a guest WC (with hand sink), a master bedroom with a west facing aspect, built in storage and an ensuite shower room, an open plan living room with an equipped kitchen and dining area that accesses onto a south facing balcony. Upstairs under the eaves, is a twin bedroom, a spacious double bedroom with built in storage and a family bathroom.