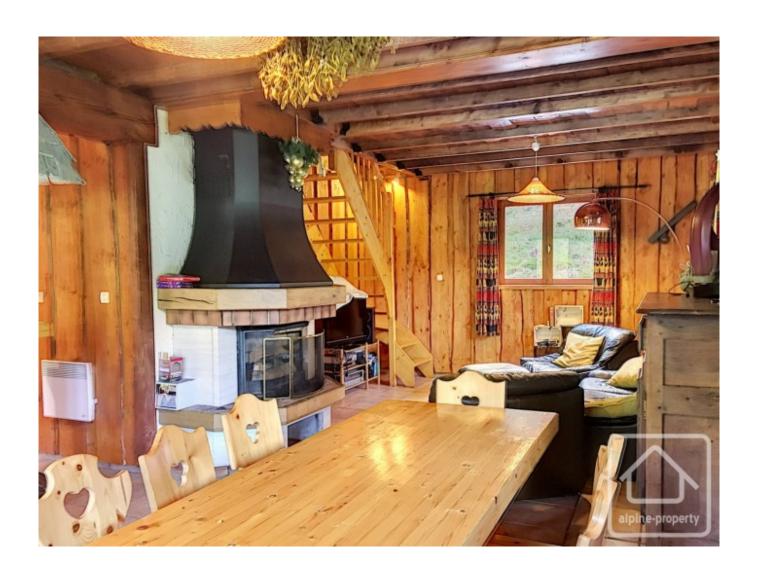

## **Property Description**

Maison La Dimerie is of solid concrete construction, clad in wood. The house enjoys exceptional views and peace and quiet, thanks to its location, at the end of a no through road, surrounded by non-constructible land and uninterrupted views.

The interior of the house is clad in wood, giving it a warm and welcoming feel and the accommodation comprises:

Ground floor/garden level: large terrace (requiring some renovation), entrance leading into the living area with feature fireplace, open plan fitted kitchen with breakfast bar, shower room, bedroom, separate WC. There is also a garage on this level which can be accessed from the inside of the house, or from the exterior.