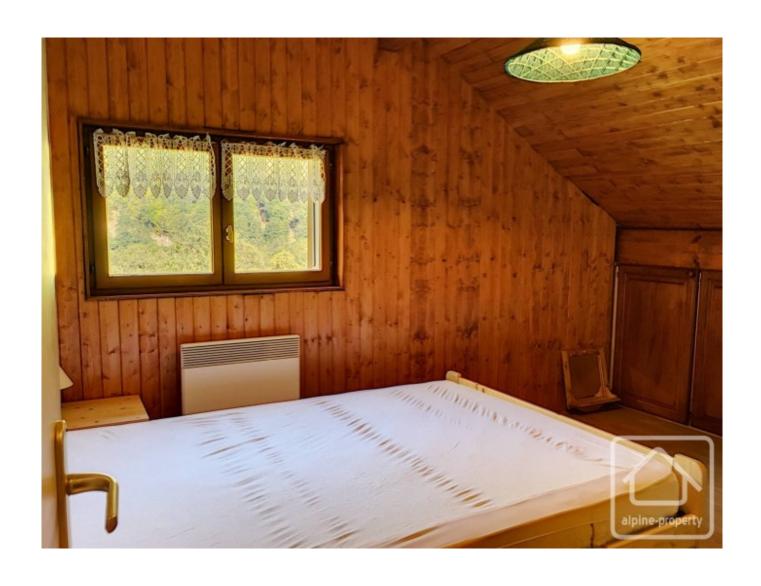

First floor: landing off which are 4 bedrooms, a bathroom and separate WC.

Attached to the house is a car port with space for 2 vehicles.

Outside, there is a large terrace and garden with a total surface area of 1045m<sup>2</sup>. There is an authentic bread oven, which serves as the barbeque.