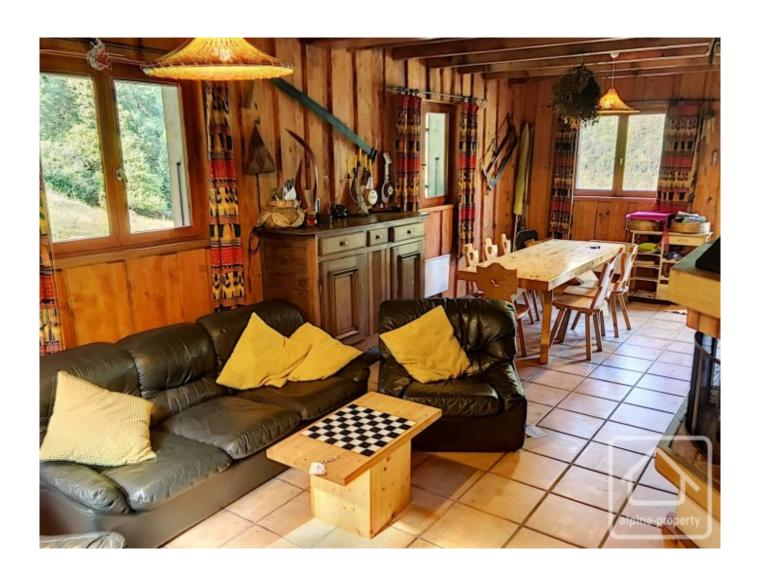

The interior of the house is clad in wood, giving it a warm and welcoming feel and the accommodation comprises:

Ground floor/garden level: large terrace (requiring some renovation), entrance leading into the living area with feature fireplace, open plan fitted kitchen with breakfast bar, shower room, bedroom, separate WC. There is also a garage on this level which can be accessed from the inside of the house, or from the exterior.