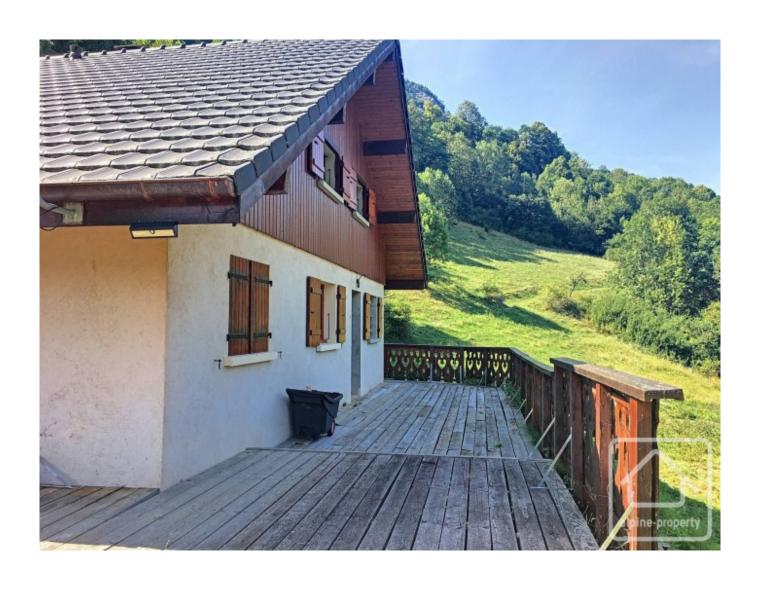

The interior of the house is clad in wood, giving it a warm and welcoming feel and the accommodation comprises:

Ground floor/garden level: large terrace (requiring some renovation), entrance leading into the living area with feature fireplace, open plan fitted kitchen with breakfast bar, shower room, bedroom, separate WC. There is also a garage on this level which can be accessed from the inside of the house, or from the exterior.

First floor: landing off which are 4 bedrooms, a bathroom and separate WC.

Attached to the house is a car port with space for 2 vehicles.

Outside, there is a large terrace and garden with a total surface area of 1045m<sup>2</sup>. There is an authentic bread oven, which serves as the barbeque.