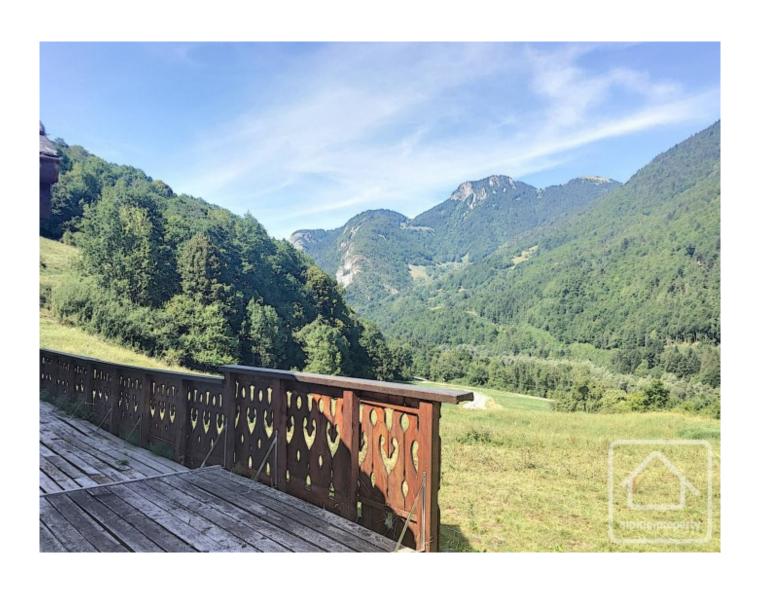

## **Property Description**

Maison La Dimerie is of solid concrete construction, clad in wood. The house enjoys exceptional views and peace and quiet, thanks to its location, at the end of a no through road, surrounded by non-constructible land and uninterrupted views.

La Dimerie is situated at La Baume, a quiet village, 10 minutes drive from St Jean d'Aulps with its selection of shops, bars and restaurants, plus its own ski station at La Grande Terche. La Baume is a 25 minute drive from the lakeside town of Thonon-les-Bains and 1 hour from Geneva.