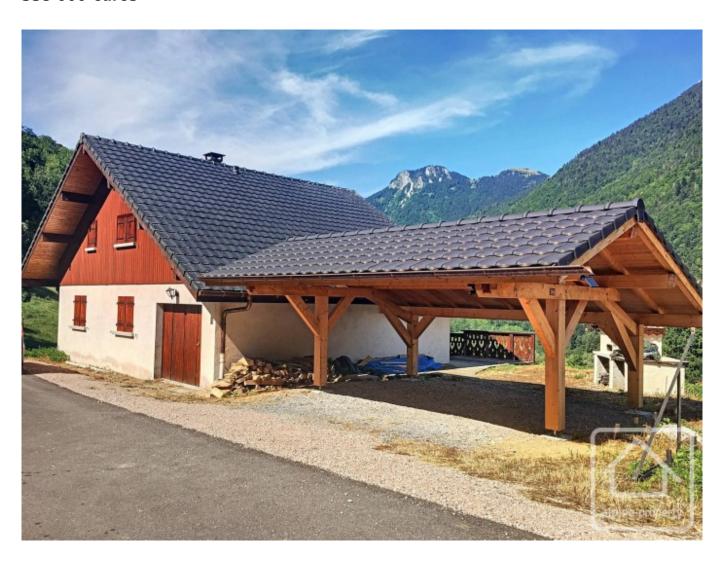

## **Property Description**

Maison La Dimerie is of solid concrete construction, clad in wood. The house enjoys exceptional views and peace and quiet, thanks to its location, at the end of a no through road, surrounded by non-constructible land and uninterrupted views.

First floor: landing off which are 4 bedrooms, a bathroom and separate WC.

Attached to the house is a car port with space for 2 vehicles.

Outside, there is a large terrace and garden with a total surface area of 1045m<sup>2</sup>. There is an authentic bread oven, which serves as the barbeque.