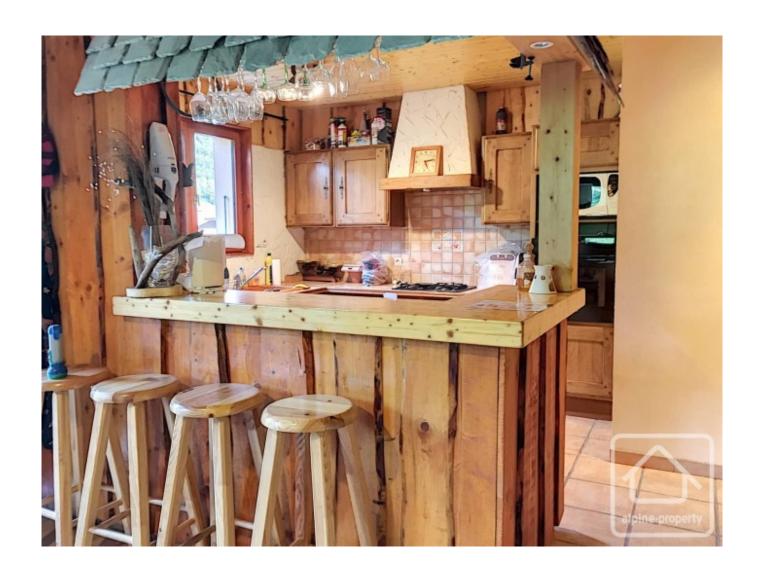

The interior of the house is clad in wood, giving it a warm and welcoming feel and the accommodation comprises:

Ground floor/garden level: large terrace (requiring some renovation), entrance leading into the living area with feature fireplace, open plan fitted kitchen with breakfast bar, shower room, bedroom, separate WC. There is also a garage on this level which can be accessed from the inside of the house, or from the exterior.