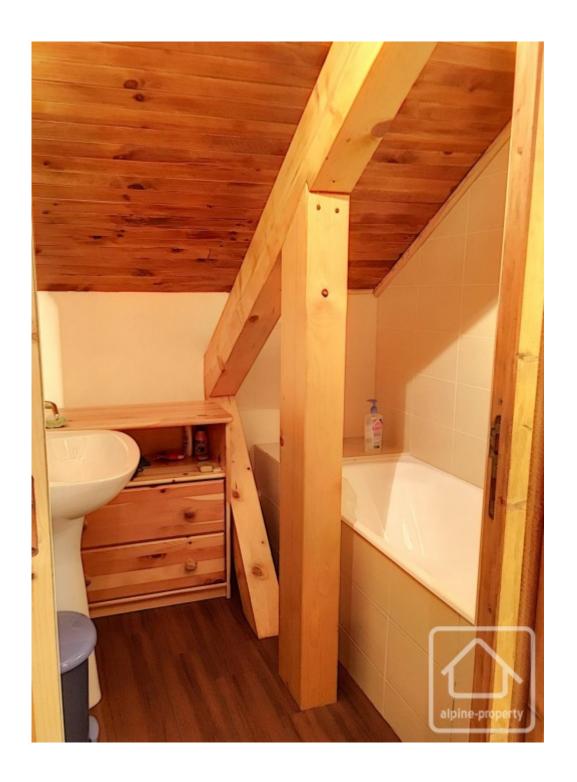

First floor: landing off which are 4 bedrooms, a bathroom and separate WC.

Attached to the house is a car port with space for 2 vehicles.

Outside, there is a large terrace and garden with a total surface area of 1045m<sup>2</sup>. There is an authentic bread oven, which serves as the barbeque.