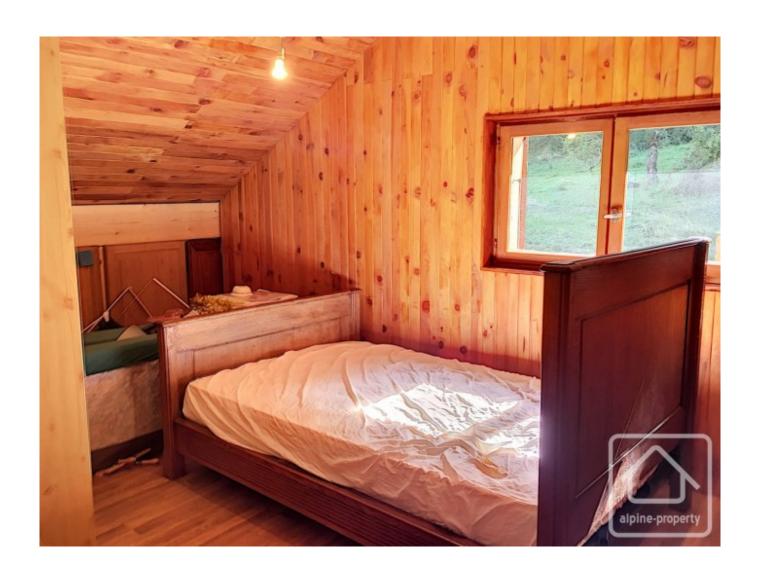

First floor: landing off which are 4 bedrooms, a bathroom and separate WC.

Attached to the house is a car port with space for 2 vehicles.

Outside, there is a large terrace and garden with a total surface area of 1045m<sup>2</sup>. There is an authentic bread oven, which serves as the barbeque.