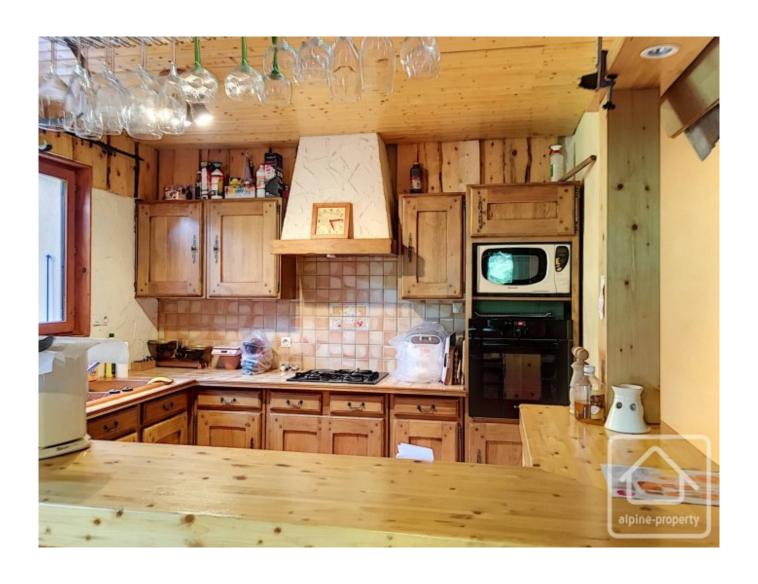

The interior of the house is clad in wood, giving it a warm and welcoming feel and the accommodation comprises:

Ground floor/garden level: large terrace (requiring some renovation), entrance leading into the living area with feature fireplace, open plan fitted kitchen with breakfast bar, shower room, bedroom, separate WC. There is also a garage on this level which can be accessed from the inside of the house, or from the exterior.