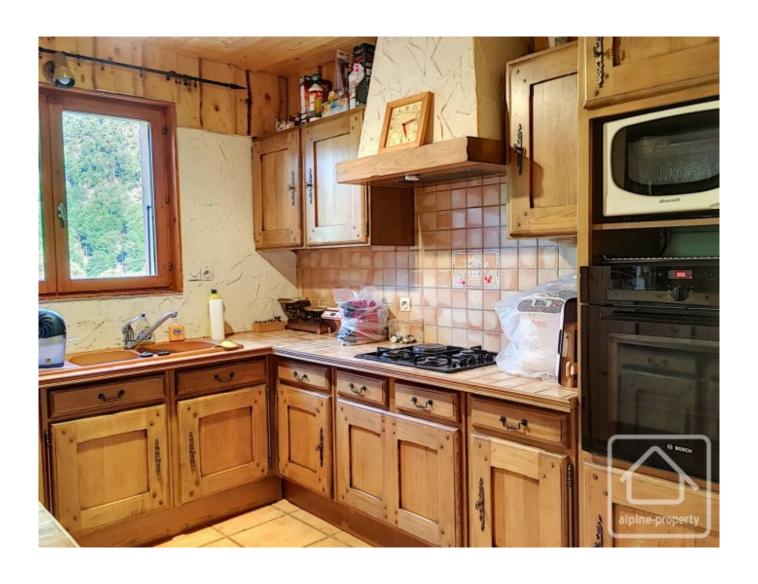

The interior of the house is clad in wood, giving it a warm and welcoming feel and the accommodation comprises:

Ground floor/garden level: large terrace (requiring some renovation), entrance leading into the living area with feature fireplace, open plan fitted kitchen with breakfast bar, shower room, bedroom, separate WC. There is also a garage on this level which can be accessed from the inside of the house, or from the exterior.