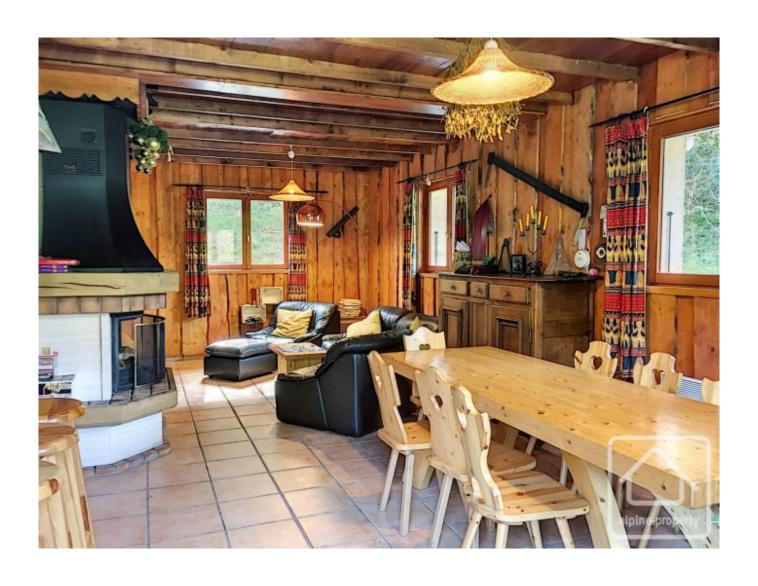

The interior of the house is clad in wood, giving it a warm and welcoming feel and the accommodation comprises:

Ground floor/garden level: large terrace (requiring some renovation), entrance leading into the living area with feature fireplace, open plan fitted kitchen with breakfast bar, shower room, bedroom, separate WC. There is also a garage on this level which can be accessed from the inside of the house, or from the exterior.