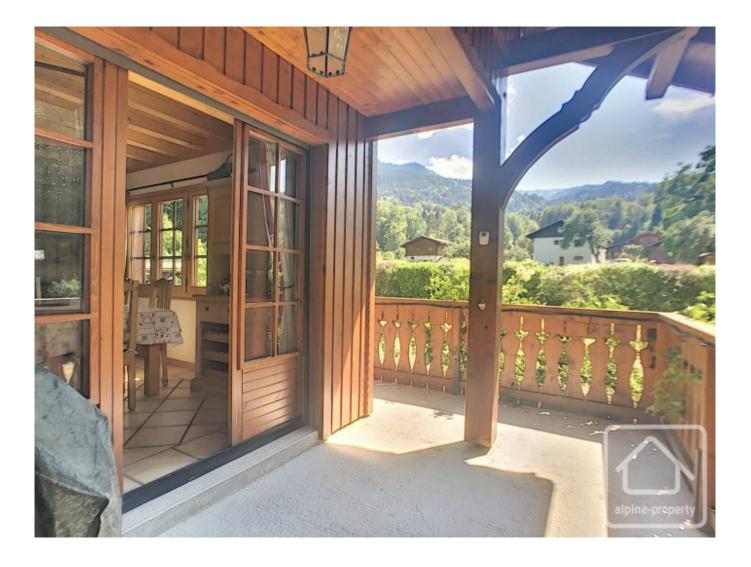

Upstairs on the first floor is an open plan kitchen, dining and living room (equipped with a wood burner) accessing onto a dual aspect terrace /balcony (west and south), a pantry, a guest WC, a bathroom (bath and sink) and a north facing bedroom with fitted cupboards.

The chalet has been well maintained and is elegantly poised on a flat south facing plot composed of 1245 m2 which could potentially accommodate a swimming pool, guest pod or extension due to its constructible zone. There is parking for 2-3 cars to the north of the chalet accessed by a shared driveway with two other chalets.