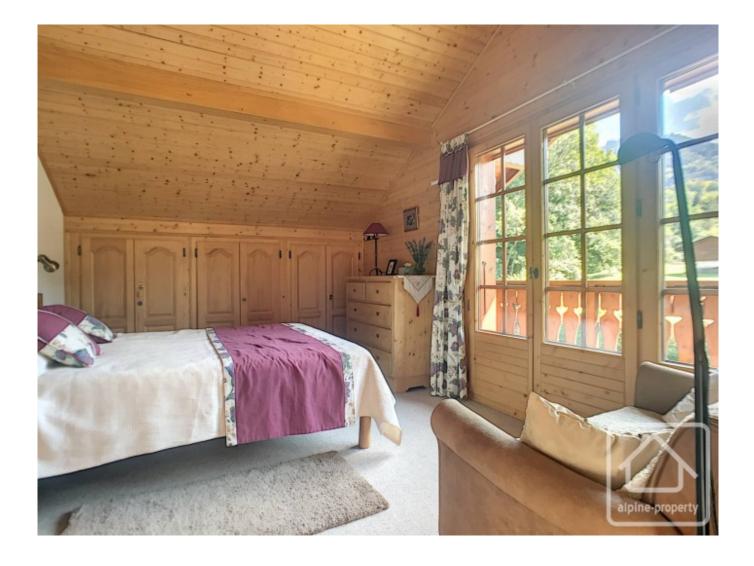

The top floor, to the north, are two further bedrooms with fitted cupboards, storage under the eaves and access to a 'Jack n Jill' shower room (with WC and clever locking mechanism to enable individual use per bedroom) and a master bedroom with an ensuite bathroom (bath, sink and WC), built in storage and direct access onto a south facing balcony.