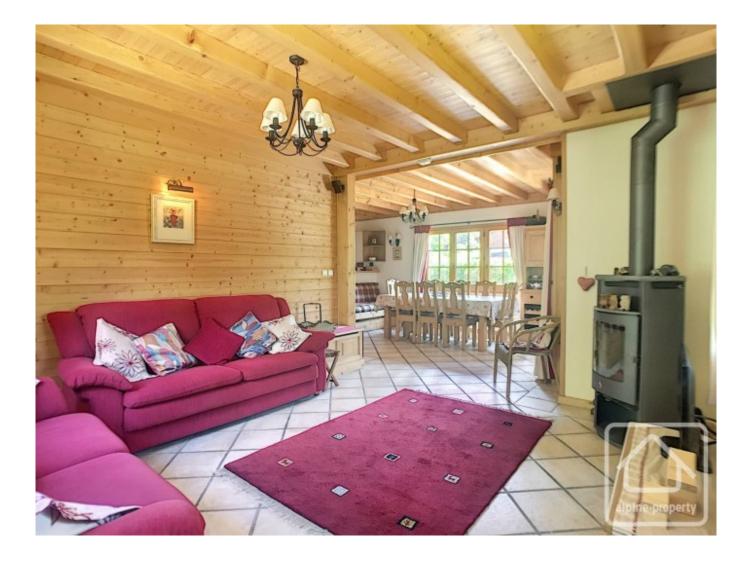

Upstairs on the first floor is an open plan kitchen, dining and living room (equipped with a wood burner) accessing onto a dual aspect terrace /balcony (west and south), a pantry, a guest WC, a bathroom (bath and sink) and a north facing bedroom with fitted cupboards.