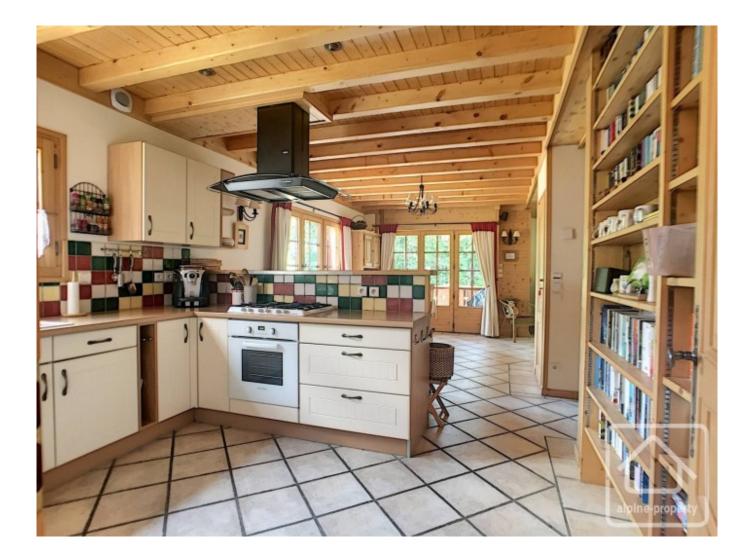

Upstairs on the first floor is an open plan kitchen, dining and living room (equipped with a wood burner) accessing onto a dual aspect terrace /balcony (west and south), a pantry, a guest WC, a bathroom (bath and sink) and a north facing bedroom with fitted cupboards.