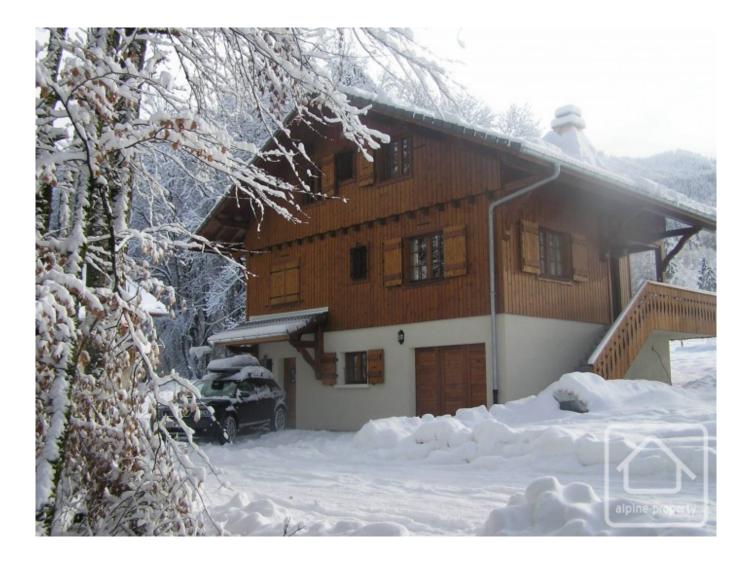

Upstairs on the first floor is an open plan kitchen, dining and living room (equipped with a wood burner) accessing onto a dual aspect terrace /balcony (west and south), a pantry, a guest WC, a bathroom (bath and sink) and a north facing bedroom with fitted cupboards.

The top floor, to the north, are two further bedrooms with fitted cupboards, storage under the eaves and access to a 'Jack n Jill' shower room (with WC and clever locking mechanism to enable individual use per bedroom) and a master bedroom with an ensuite bathroom (bath, sink and WC), built in storage and direct access onto a south facing balcony.