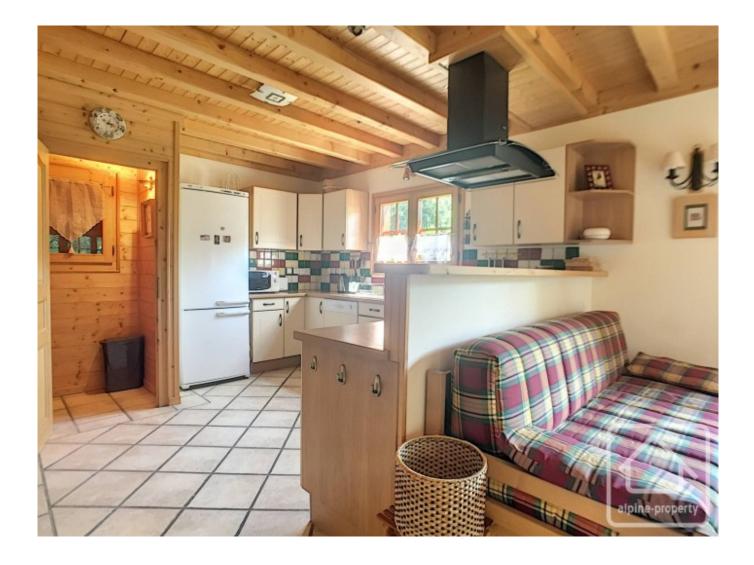

Upstairs on the first floor is an open plan kitchen, dining and living room (equipped with a wood burner) accessing onto a dual aspect terrace /balcony (west and south), a pantry, a guest WC, a bathroom (bath and sink) and a north facing bedroom with fitted cupboards.