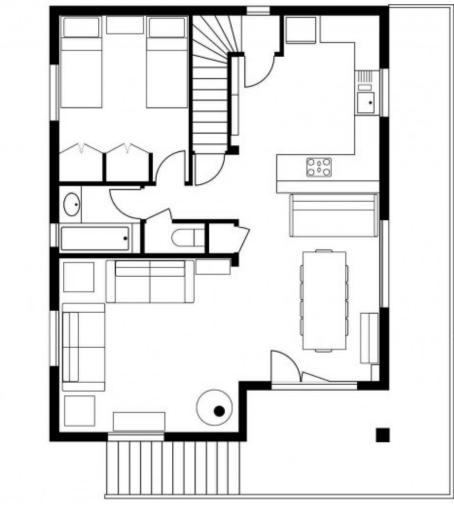

Upstairs on the first floor is an open plan kitchen, dining and living room (equipped with a wood burner) accessing onto a dual aspect terrace /balcony (west and south), a pantry, a guest WC, a bathroom (bath and sink) and a north facing bedroom with fitted cupboards.