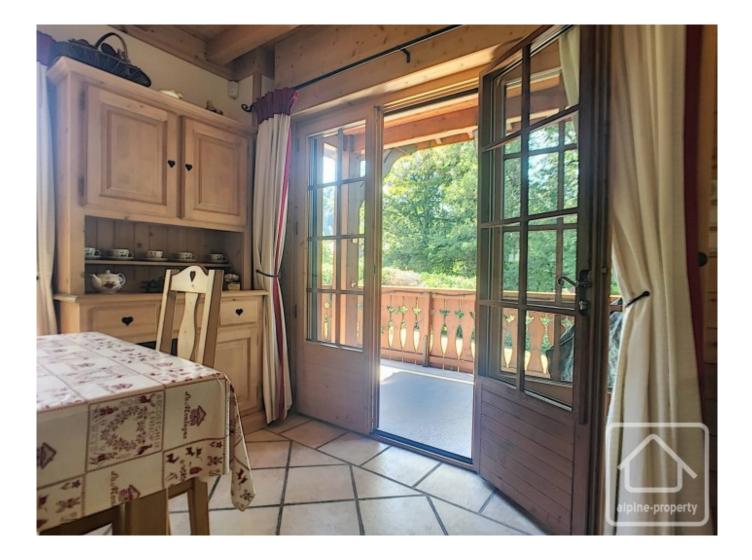

Upstairs on the first floor is an open plan kitchen, dining and living room (equipped with a wood burner) accessing onto a dual aspect terrace /balcony (west and south), a pantry, a guest WC, a bathroom (bath and sink) and a north facing bedroom with fitted cupboards.