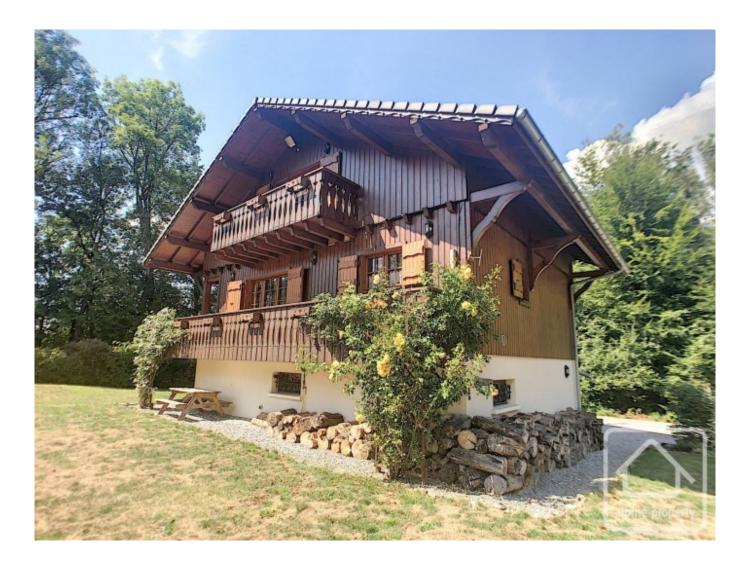

The chalet has been well maintained and is elegantly poised on a flat south facing plot composed of 1245 m2 which could potentially accommodate a swimming pool, guest pod or extension due to its constructible zone. There is parking for 2-3 cars to the north of the chalet accessed by a shared driveway with two other chalets.