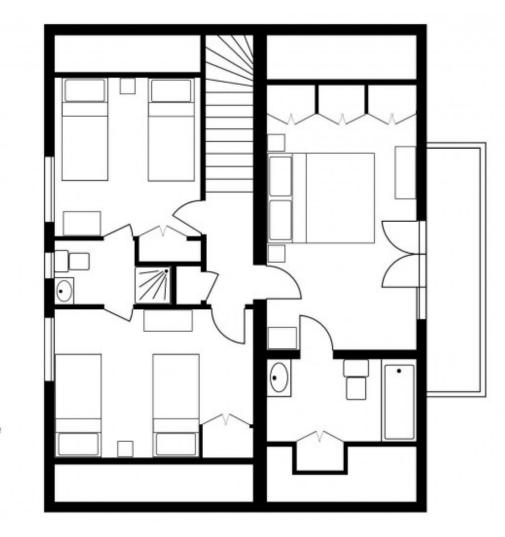

The top floor, to the north, are two further bedrooms with fitted cupboards, storage under the eaves and access to a 'Jack n Jill' shower room (with WC and clever locking mechanism to enable individual use per bedroom) and a master bedroom with an ensuite bathroom (bath, sink and WC), built in storage and direct access onto a south facing balcony.