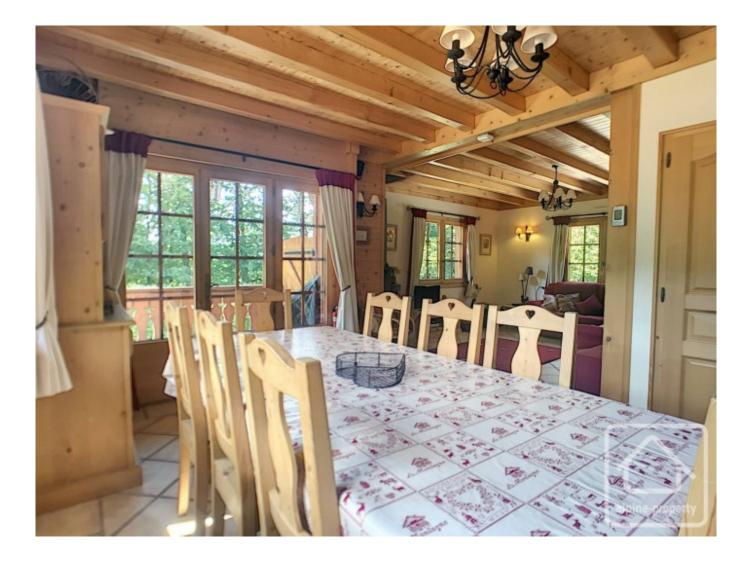

Upstairs on the first floor is an open plan kitchen, dining and living room (equipped with a wood burner) accessing onto a dual aspect terrace /balcony (west and south), a pantry, a guest WC, a bathroom (bath and sink) and a north facing bedroom with fitted cupboards.