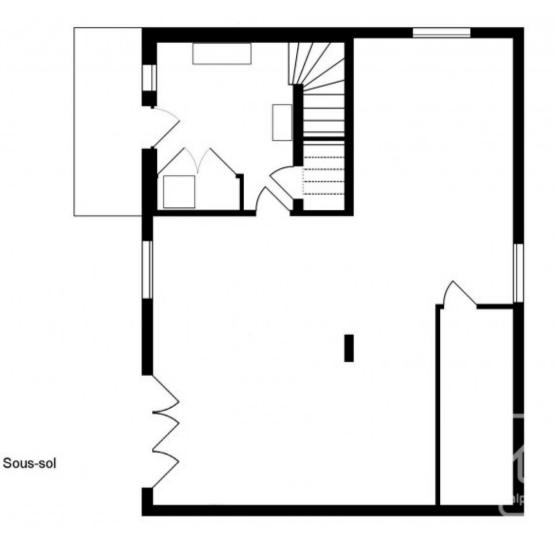

Entering the ground floor from the north, you're welcomed by an entrance area with built in cupboards housing laundry facilities. On this same level is an internal access into a sizeable garage with a technical area and back room /workshop currently housing skis. The garage has provision for a toilet and water evacuations to facilitate a future conversion into a self-contained unit.