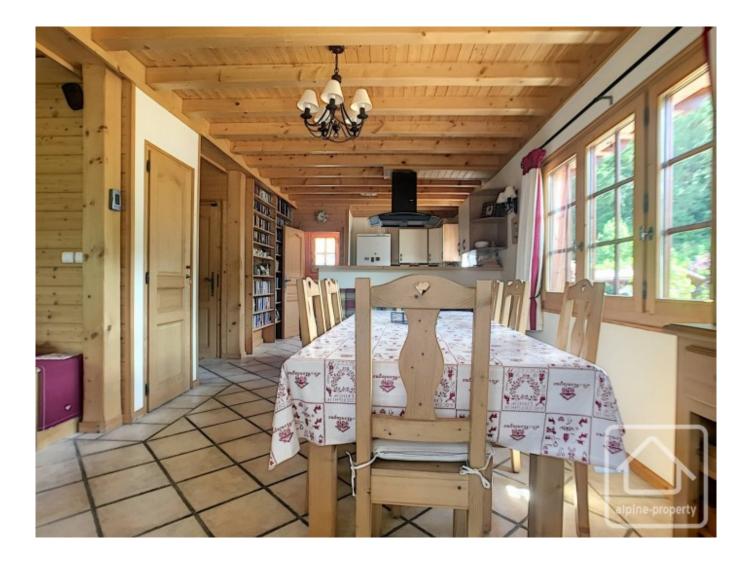

Upstairs on the first floor is an open plan kitchen, dining and living room (equipped with a wood burner) accessing onto a dual aspect terrace /balcony (west and south), a pantry, a guest WC, a bathroom (bath and sink) and a north facing bedroom with fitted cupboards.