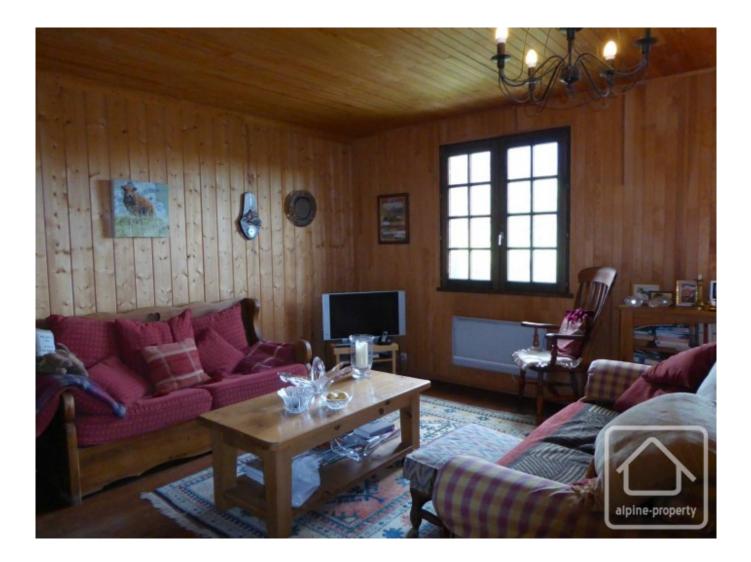

## **Property Description**

A classic Savoyard farmhouse situated in a small hamlet with glorious views across the valley towards Lac Leman (Lake Geneva).

The ground floor has a south-west facing patio level with the garden, this level needs complete renovation, but the original layout is a large living/dining room, kitchen, bedroom and a laundry/scullery. The 1st floor is the habitable area at the moment. It is at ground level at the south eastern side of the house with a pretty garden one side and views on the other. There is a kitchen, living/dining room, office, bathroom, 2 bedrooms. The loft area is approximately 60m2. There is a staircase which connects the 3 levels with exterior doors for the ground and first floor.