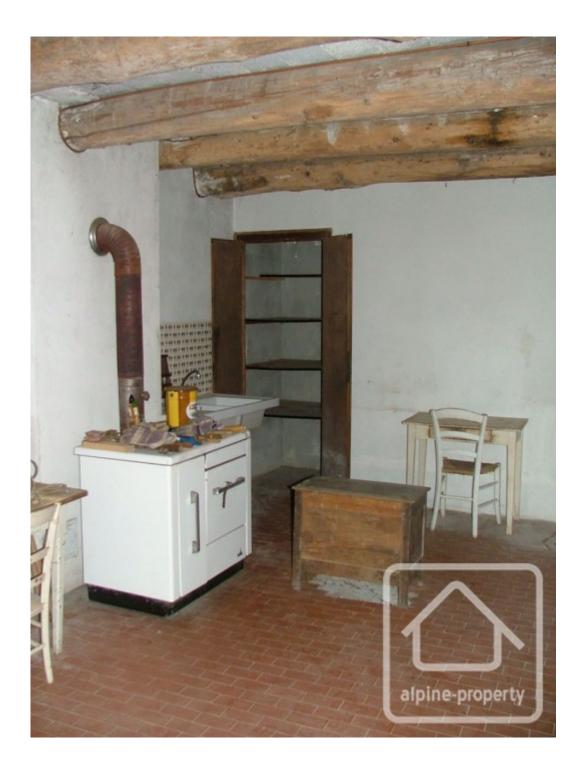

## **Property Description**

A classic Savoyard farmhouse situated in a small hamlet with glorious views across the valley towards Lac Leman (Lake Geneva).

The ground floor has a south-west facing patio level with the garden, this level needs complete renovation, but the original layout is a large living/dining room, kitchen, bedroom and a laundry/scullery. The 1st floor is the habitable area at the moment. It is at ground level at the south eastern side of the house with a pretty garden one side and views on the other. There is a kitchen, living/dining room, office, bathroom, 2 bedrooms. The loft area is approximately 60m2. There is a staircase which connects the 3 levels with exterior doors for the ground and first floor.

The land of approximately 1190m2 surrounds the farmhouse with established plants and trees.

The property is in need of renovation and modernisation and the low price reflects this. Some plans are provided regarding a suggested layout.