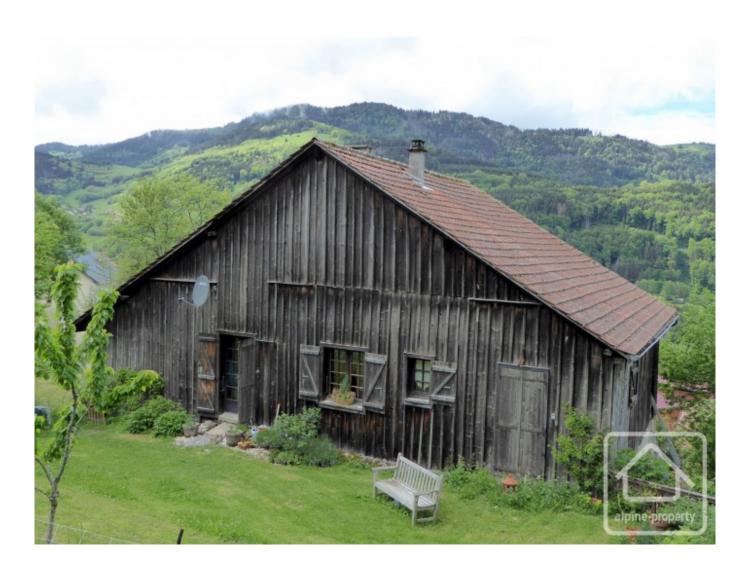

# Ferme à Morel

## **Property Description**

A classic Savoyard farmhouse situated in a small hamlet with glorious views across the valley towards Lac Leman (Lake Geneva).

The ground floor has a south-west facing patio level with the garden, this level needs complete renovation, but the original layout is a large living/dining room, kitchen, bedroom and a laundry/scullery. The 1st floor is the habitable area at the moment. It is at ground level at the south eastern side of the house with a pretty garden one side and views on the other. There is a kitchen, living/dining room, office, bathroom, 2 bedrooms. The loft area is approximately 60m2. There is a staircase which connects the 3 levels with exterior doors for the ground and first floor.