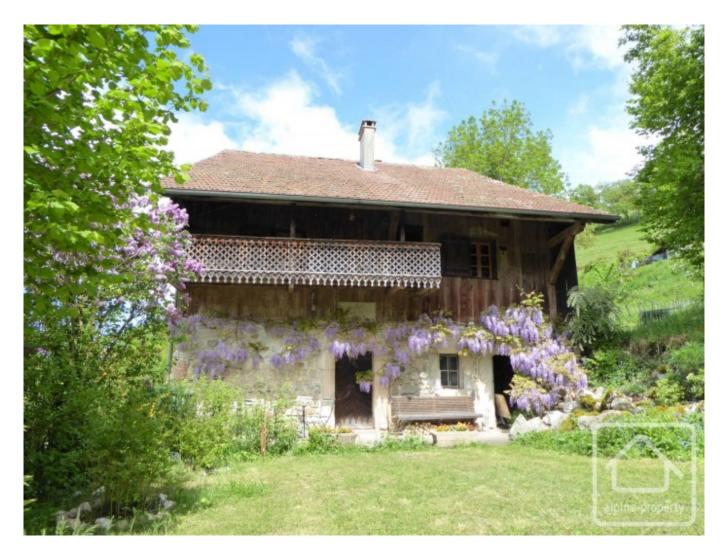

# Ferme à Morel

#### Vailly, Vallée Du Brevon, Alpes du Léman

255 000 €uros

## **Property Description**

A classic Savoyard farmhouse situated in a small hamlet with glorious views across the valley towards Lac Leman (Lake Geneva).

The ground floor has a south-west facing patio level with the garden, this level needs complete renovation, but the original layout is a large living/dining room, kitchen, bedroom and a laundry/scullery. The 1st floor is the habitable area at the moment. It is at ground level at the south eastern side of the house with a pretty garden one side and views on the other. There is a kitchen, living/dining room, office, bathroom, 2 bedrooms. The loft area is approximately 60m2. There is a staircase which connects the 3 levels with exterior doors for the ground and first floor.