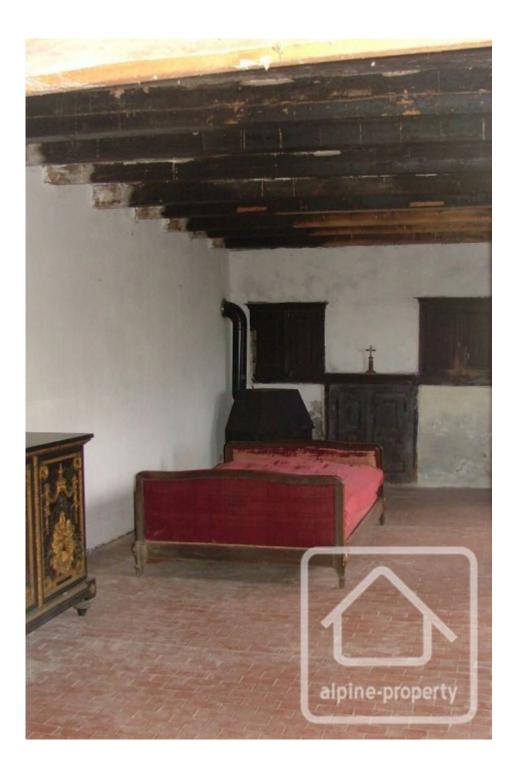

## **Property Description**

A classic Savoyard farmhouse situated in a small hamlet with glorious views across the valley towards Lac Leman (Lake Geneva).

The ground floor has a south-west facing patio level with the garden, this level needs complete renovation, but the original layout is a large living/dining room, kitchen, bedroom and a laundry/scullery. The 1st floor is the habitable area at the moment. It is at ground level at the south eastern side of the house with a pretty garden one side and views on the other. There is a kitchen, living/dining room, office, bathroom, 2 bedrooms. The loft area is approximately 60m2. There is a staircase which connects the 3 levels with exterior doors for the ground and first floor.

The land of approximately 1190m2 surrounds the farmhouse with established plants and trees.

The property is in need of renovation and modernisation and the low price reflects this. Some plans are provided regarding a suggested layout.