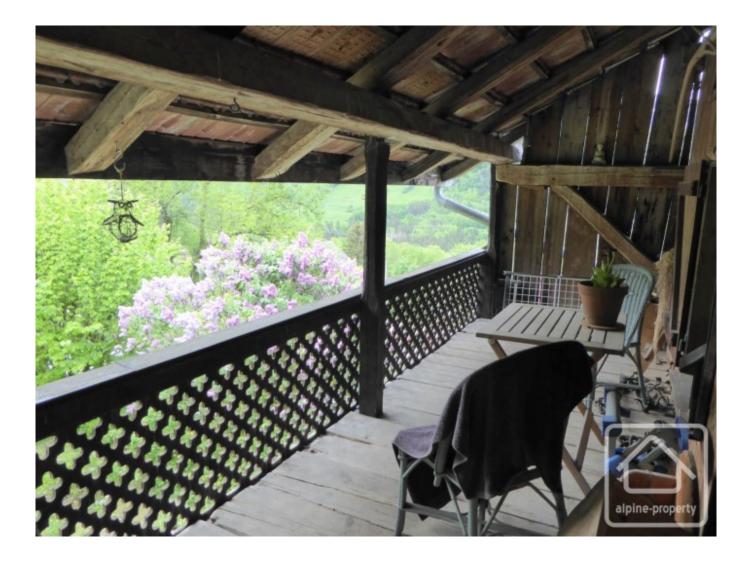

## **Property Description**

A classic Savoyard farmhouse situated in a small hamlet with glorious views across the valley towards Lac Leman (Lake Geneva).

The ground floor has a south-west facing patio level with the garden, this level needs complete renovation, but the original layout is a large living/dining room, kitchen, bedroom and a laundry/scullery. The 1st floor is the habitable area at the moment. It is at ground level at the south eastern side of the house with a pretty garden one side and views on the other. There is a kitchen, living/dining room, office, bathroom, 2 bedrooms. The loft area is approximately 60m2. There is a staircase which connects the 3 levels with exterior doors for the ground and first floor.