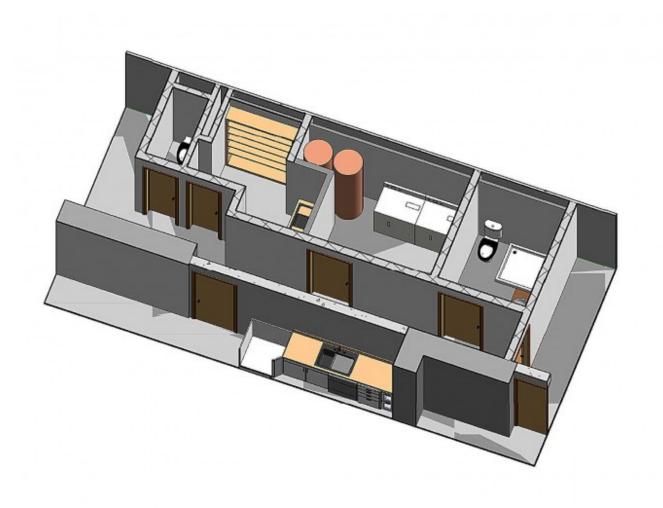

The land of approximately 1190m2 surrounds the farmhouse with established plants and trees.

The property is in need of renovation and modernisation and the low price reflects this. Some plans are provided regarding a suggested layout.