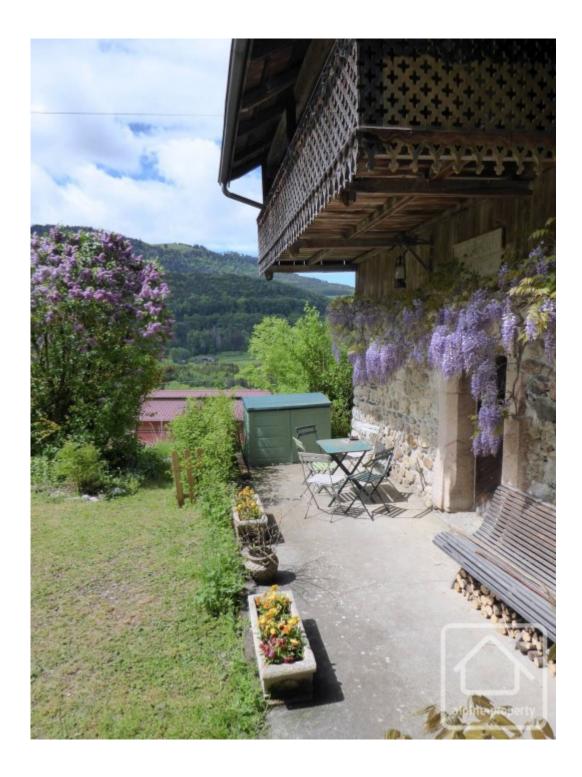

## **Property Description**

A classic Savoyard farmhouse situated in a small hamlet with glorious views across the valley towards Lac Leman (Lake Geneva).

The ground floor has a south-west facing patio level with the garden, this level needs complete renovation, but the original layout is a large living/dining room, kitchen, bedroom and a laundry/scullery. The 1st floor is the habitable area at the moment. It is at ground level at the south eastern side of the house with a pretty garden one side and views on the other. There is a kitchen, living/dining room, office, bathroom, 2 bedrooms. The loft area is approximately 60m2. There is a staircase which connects the 3 levels with exterior doors for the ground and first floor.

The land of approximately 1190m2 surrounds the farmhouse with established plants and trees.

The property is in need of renovation and modernisation and the low price reflects this. Some plans are provided regarding a suggested layout.