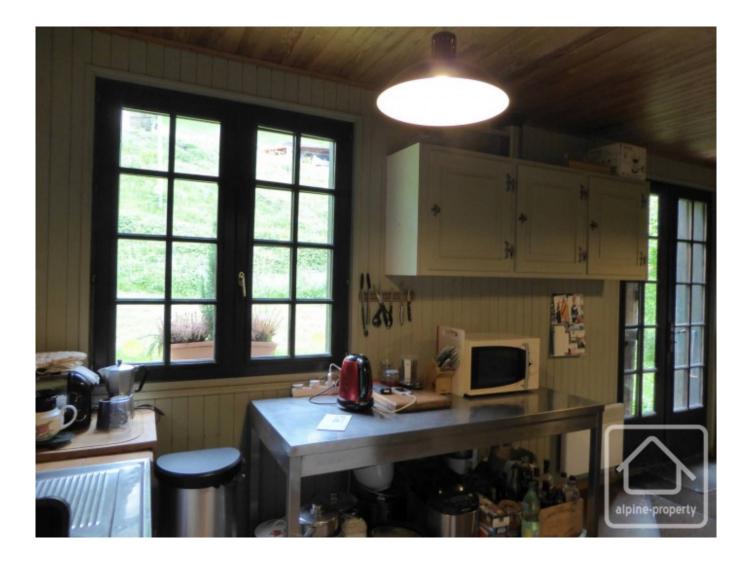

## **Property Description**

A classic Savoyard farmhouse situated in a small hamlet with glorious views across the valley towards Lac Leman (Lake Geneva).

The ground floor has a south-west facing patio level with the garden, this level needs complete renovation, but the original layout is a large living/dining room, kitchen, bedroom and a laundry/scullery. The 1st floor is the habitable area at the moment. It is at ground level at the south eastern side of the house with a pretty garden one side and views on the other. There is a kitchen, living/dining room, office, bathroom, 2 bedrooms. The loft area is approximately 60m2. There is a staircase which connects the 3 levels with exterior doors for the ground and first floor.