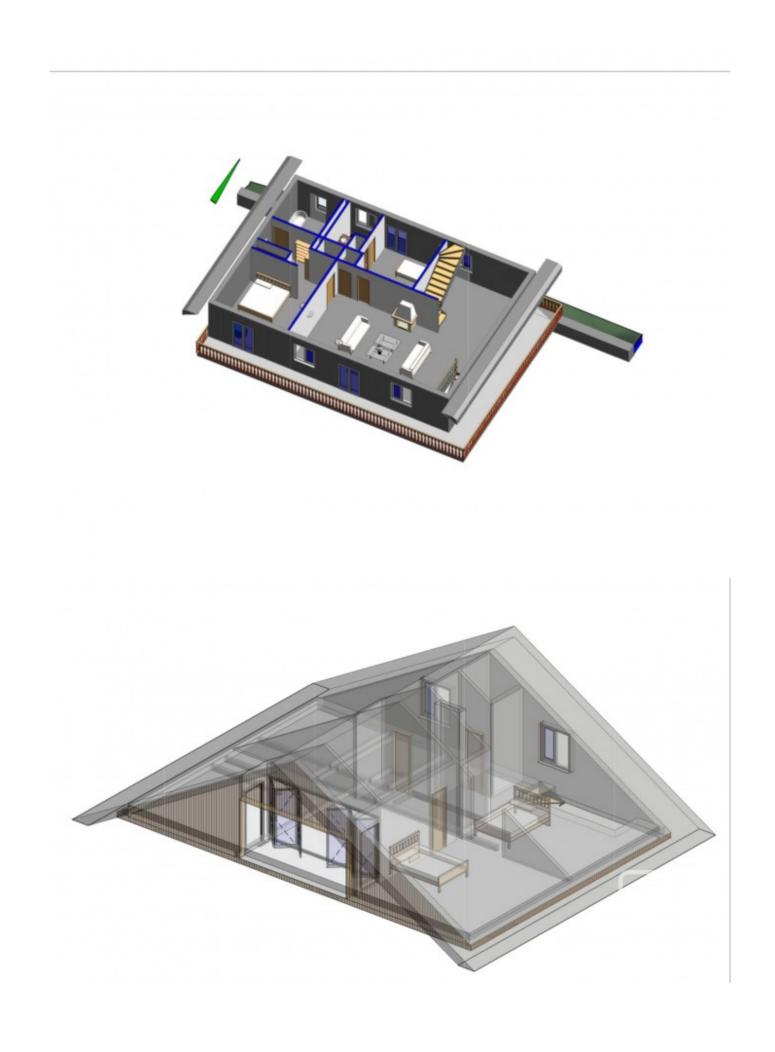

## **Property Description**

A classic Savoyard farmhouse situated in a small hamlet with glorious views across the valley towards Lac Leman (Lake Geneva).

The ground floor has a south-west facing patio level with the garden, this level needs complete renovation, but the original layout is a large living/dining room, kitchen, bedroom and a laundry/scullery. The 1st floor is the habitable area at the moment. It is at ground level at the south eastern side of the house with a pretty garden one side and views on the other. There is a kitchen, living/dining room, office, bathroom, 2 bedrooms. The loft area is approximately 60m2. There is a staircase which connects the 3 levels with exterior doors for the ground and first floor.

The land of approximately 1190m2 surrounds the farmhouse with established plants and trees.

The property is in need of renovation and modernisation and the low price reflects this. Some plans are provided regarding a suggested layout.