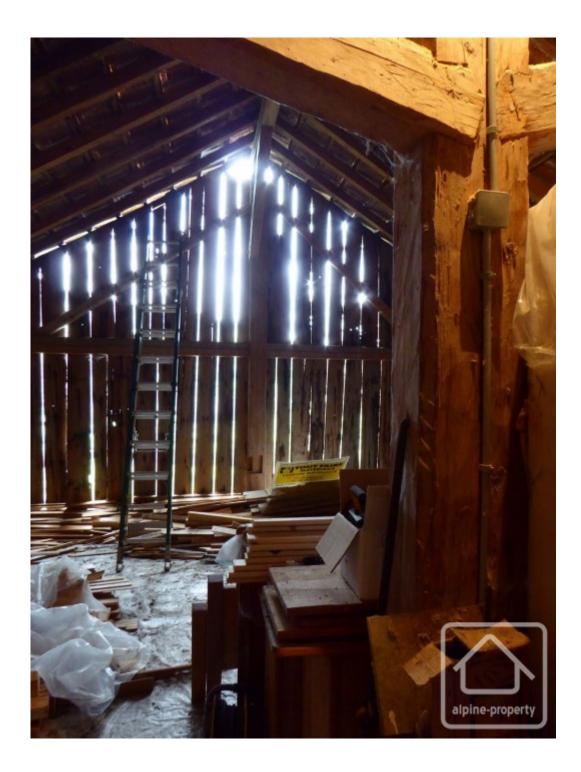

## **Property Description**

A classic Savoyard farmhouse situated in a small hamlet with glorious views across the valley towards Lac Leman (Lake Geneva).

The ground floor has a south-west facing patio level with the garden, this level needs complete renovation, but the original layout is a large living/dining room, kitchen, bedroom and a laundry/scullery. The 1st floor is the habitable area at the moment. It is at ground level at the south eastern side of the house with a pretty garden one side and views on the other. There is a kitchen, living/dining room, office, bathroom, 2 bedrooms. The loft area is approximately 60m2. There is a staircase which connects the 3 levels with exterior doors for the ground and first floor.

The land of approximately 1190m2 surrounds the farmhouse with established plants and trees.

The property is in need of renovation and modernisation and the low price reflects this. Some plans are provided regarding a suggested layout.