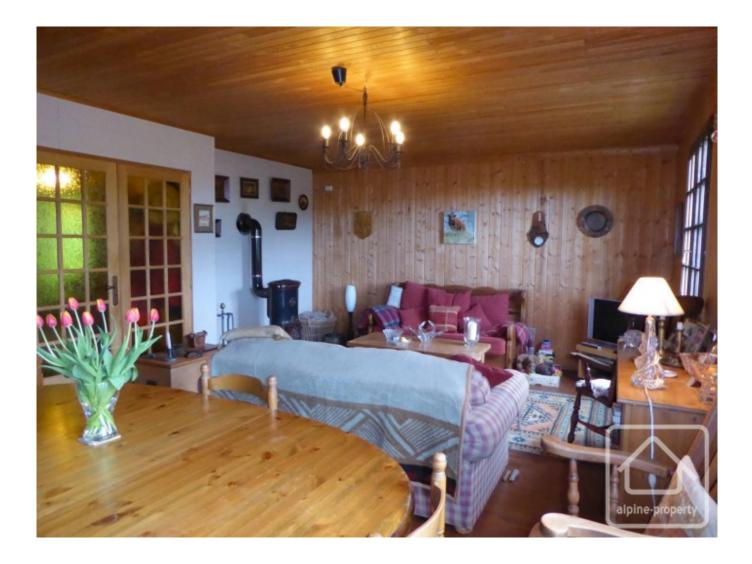

## **Property Description**

A classic Savoyard farmhouse situated in a small hamlet with glorious views across the valley towards Lac Leman (Lake Geneva).

The ground floor has a south-west facing patio level with the garden, this level needs complete renovation, but the original layout is a large living/dining room, kitchen, bedroom and a laundry/scullery. The 1st floor is the habitable area at the moment. It is at ground level at the south eastern side of the house with a pretty garden one side and views on the other. There is a kitchen, living/dining room, office, bathroom, 2 bedrooms. The loft area is approximately 60m2. There is a staircase which connects the 3 levels with exterior doors for the ground and first floor.