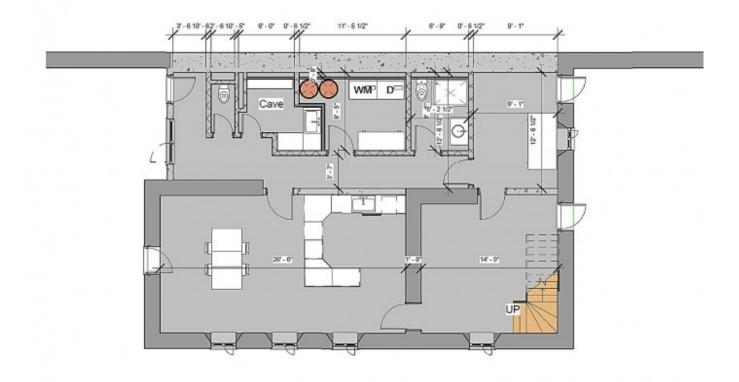

The land of approximately 1190m2 surrounds the farmhouse with established plants and trees.

The property is in need of renovation and modernisation and the low price reflects this. Some plans are provided regarding a suggested layout.