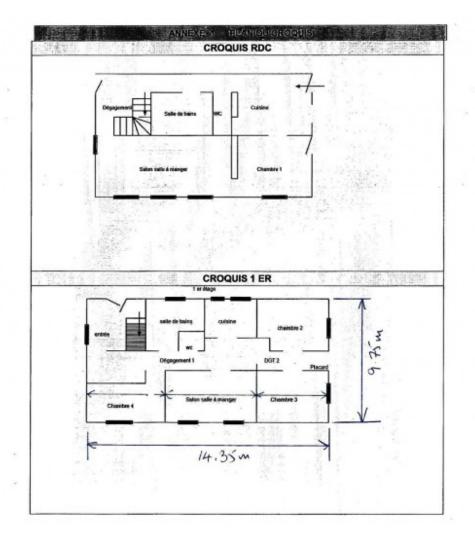

## **Property Description**

A classic Savoyard farmhouse situated in a small hamlet with glorious views across the valley towards Lac Leman (Lake Geneva).

The ground floor has a south-west facing patio level with the garden, this level needs complete renovation, but the original layout is a large living/dining room, kitchen, bedroom and a laundry/scullery. The 1st floor is the habitable area at the moment. It is at ground level at the south eastern side of the house with a pretty garden one side and views on the other. There is a kitchen, living/dining room, office, bathroom, 2 bedrooms. The loft area is approximately 60m2. There is a staircase which connects the 3 levels with exterior doors for the ground and first floor.

The land of approximately 1190m2 surrounds the farmhouse with established plants and trees.

The property is in need of renovation and modernisation and the low price reflects this. Some plans are provided regarding a suggested layout.