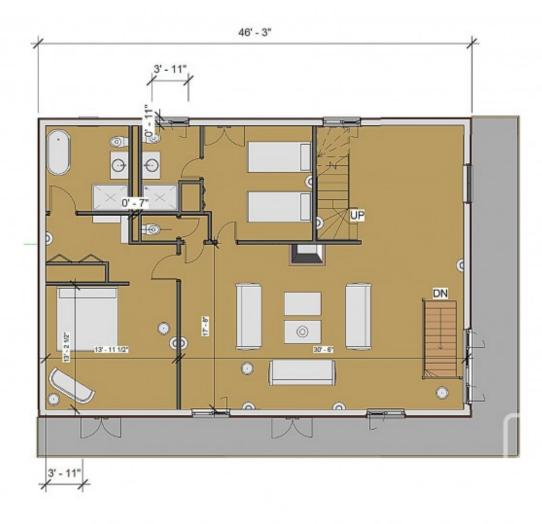

## **Property Description**

A classic Savoyard farmhouse situated in a small hamlet with glorious views across the valley towards Lac Leman (Lake Geneva).

The ground floor has a south-west facing patio level with the garden, this level needs complete renovation, but the original layout is a large living/dining room, kitchen, bedroom and a laundry/scullery. The 1st floor is the habitable area at the moment. It is at ground level at the south eastern side of the house with a pretty garden one side and views on the other. There is a kitchen, living/dining room, office, bathroom, 2 bedrooms. The loft area is approximately 60m2. There is a staircase which connects the 3 levels with exterior doors for the ground and first floor.

The land of approximately 1190m2 surrounds the farmhouse with established plants and trees.

The property is in need of renovation and modernisation and the low price reflects this. Some plans are provided regarding a suggested layout.