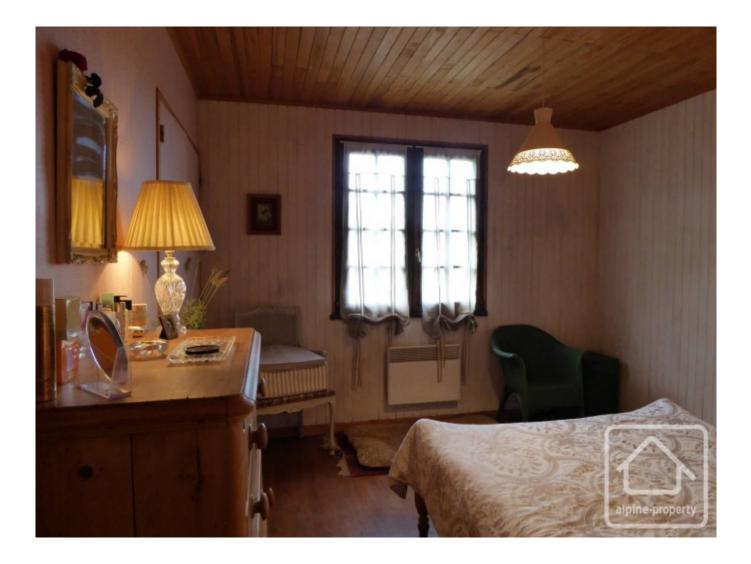

## **Property Description**

A classic Savoyard farmhouse situated in a small hamlet with glorious views across the valley towards Lac Leman (Lake Geneva).

The ground floor has a south-west facing patio level with the garden, this level needs complete renovation, but the original layout is a large living/dining room, kitchen, bedroom and a laundry/scullery. The 1st floor is the habitable area at the moment. It is at ground level at the south eastern side of the house with a pretty garden one side and views on the other. There is a kitchen, living/dining room, office, bathroom, 2 bedrooms. The loft area is approximately 60m2. There is a staircase which connects the 3 levels with exterior doors for the ground and first floor.