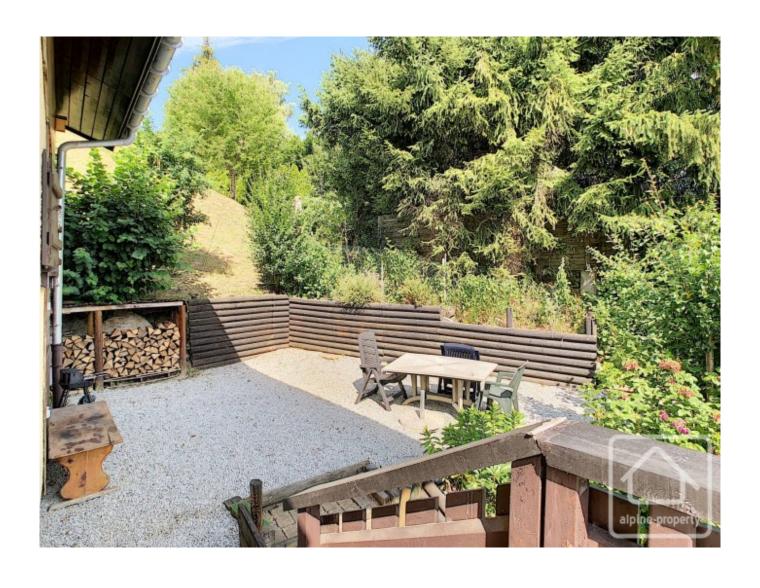

- Ground floor studio with living space, open plan kitchen, shower and separate WC.
- Garden level with spacious and bright living area with feature fireplace and open plan kitchen. Doors opening on to a terrace with superb panoramique views of the Mont Blanc mountains.
- First floor has one large bedroom with a corner study, a second bedroom, bathroom, separate WC. There is also the possibility to create a third bedroom.