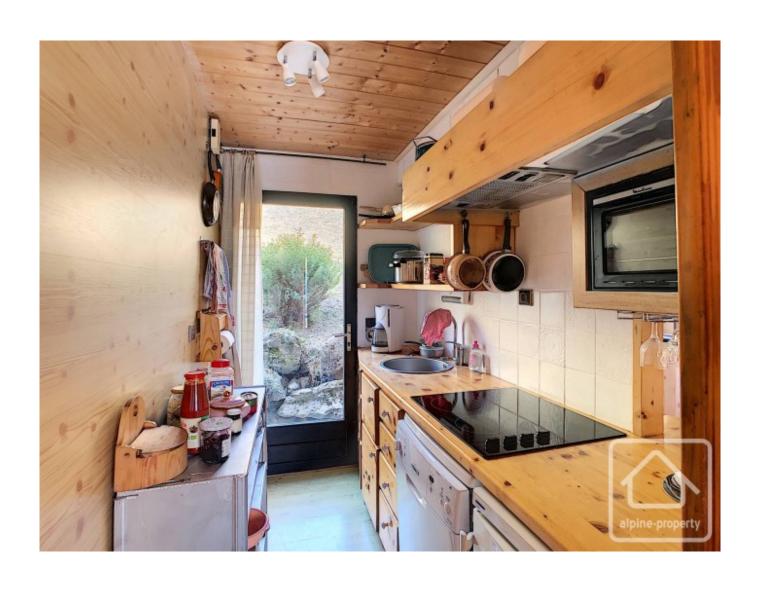

- Ground floor studio with living space, open plan kitchen, shower and separate WC.
- Garden level with spacious and bright living area with feature fireplace and open plan kitchen. Doors opening on to a terrace with superb panoramique views of the Mont Blanc mountains.
- First floor has one large bedroom with a corner study, a second bedroom, bathroom, separate WC. There is also the possibility to create a third bedroom.