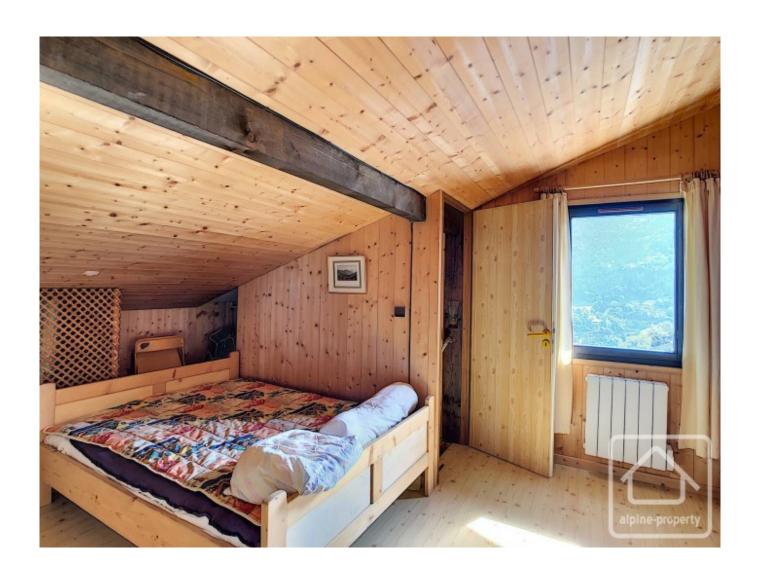

## **Property Description**

A charming triplex apartment, situated on the Bettex slope in a quiet residential area with magnificent views of Mont Blanc and the Chaîne des Fiz mountains. In a chalet housing three individual apartments, the accommodation in this triplex comprises:

- Ground floor studio with living space, open plan kitchen, shower and separate WC.
- Garden level with spacious and bright living area with feature fireplace and open plan kitchen. Doors opening on to a terrace with superb panoramique views of the Mont Blanc mountains.
- First floor has one large bedroom with a corner study, a second bedroom, bathroom, separate WC. There is also the possibility to create a third bedroom.