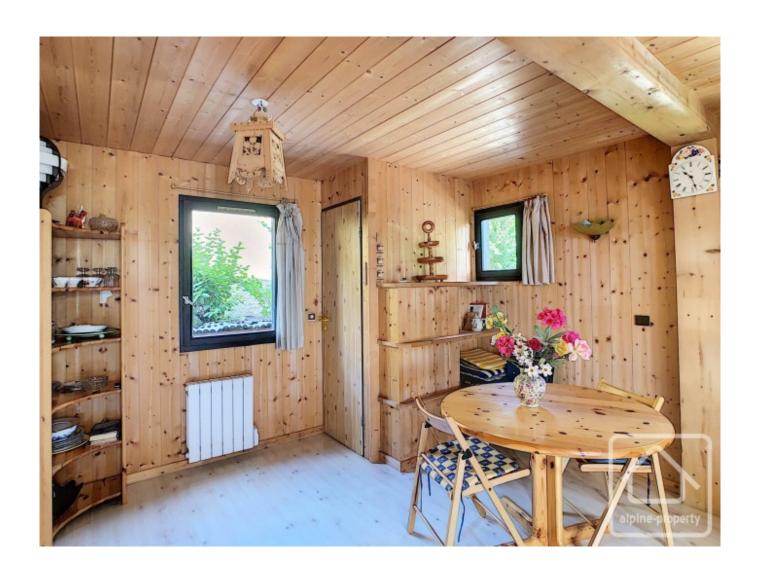

- Ground floor studio with living space, open plan kitchen, shower and separate WC.
- Garden level with spacious and bright living area with feature fireplace and open plan kitchen. Doors opening on to a terrace with superb panoramique views of the Mont Blanc mountains.
- First floor has one large bedroom with a corner study, a second bedroom, bathroom, separate WC. There is also the possibility to create a third bedroom.