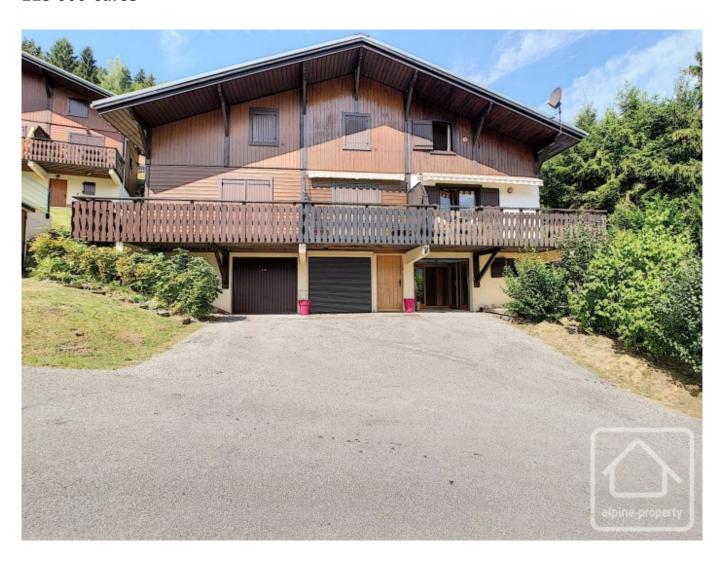

## **Appt. Triplex Montagne**

Saint Gervais les Bains, St Gervais, Mont Blanc

223 000 €uros

## **Property Description**

A charming triplex apartment, situated on the Bettex slope in a quiet residential area with magnificent views of Mont Blanc and the Chaîne des Fiz mountains. In a chalet housing three individual apartments, the accommodation in this triplex comprises:

There is an allocated parking space in front of the apartment, plus use of a shared parking area belonging to the chalet.

Les Contamines and Saint Gervais offer superb skiing and form part of the Evasion Mont-Blanc ski domain. These two ski villages also offer a good range of summer activities and have easy access to both Geneva airport (1 hour) and Chamonix (25 minutes).