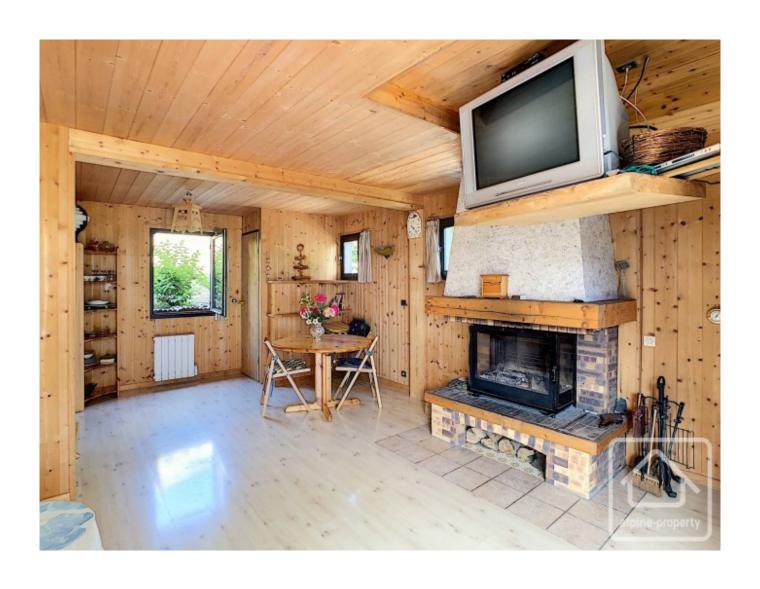

## **Property Description**

A charming triplex apartment, situated on the Bettex slope in a quiet residential area with magnificent views of Mont Blanc and the Chaîne des Fiz mountains. In a chalet housing three individual apartments, the accommodation in this triplex comprises:

- Ground floor studio with living space, open plan kitchen, shower and separate WC.
- Garden level with spacious and bright living area with feature fireplace and open plan kitchen. Doors opening on to a terrace with superb panoramique views of the Mont Blanc mountains.
- First floor has one large bedroom with a corner study, a second bedroom, bathroom, separate WC. There is also the possibility to create a third bedroom.