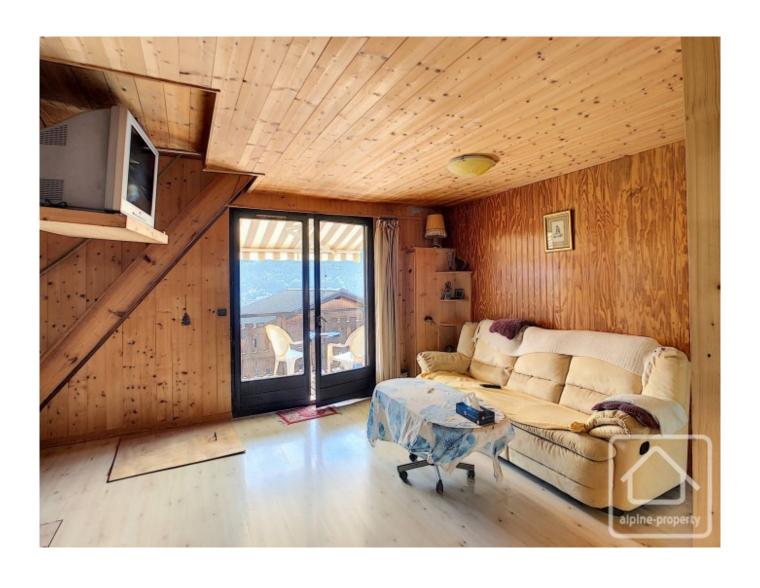

- Ground floor studio with living space, open plan kitchen, shower and separate WC.
- Garden level with spacious and bright living area with feature fireplace and open plan kitchen. Doors opening on to a terrace with superb panoramique views of the Mont Blanc mountains.
- First floor has one large bedroom with a corner study, a second bedroom, bathroom, separate WC. There is also the possibility to create a third bedroom.