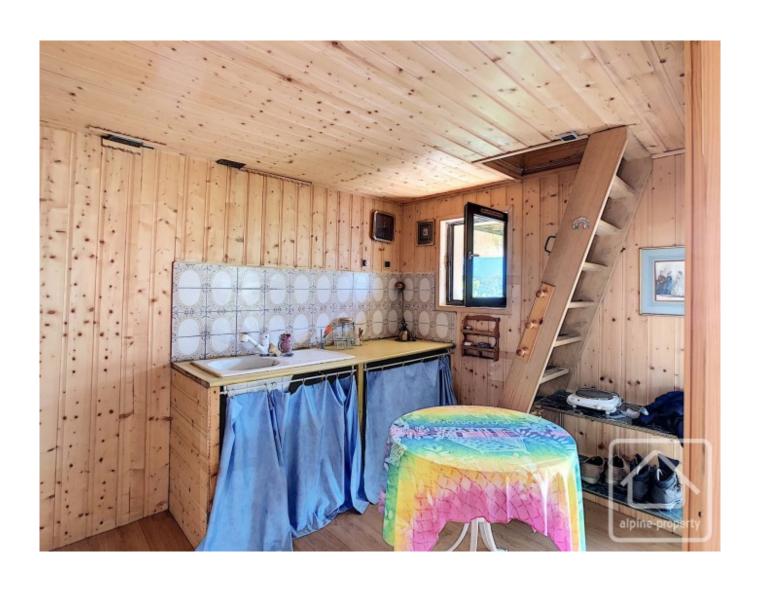

## **Property Description**

A charming triplex apartment, situated on the Bettex slope in a quiet residential area with magnificent views of Mont Blanc and the Chaîne des Fiz mountains. In a chalet housing three individual apartments, the accommodation in this triplex comprises:

- Ground floor studio with living space, open plan kitchen, shower and separate WC.
- Garden level with spacious and bright living area with feature fireplace and open plan kitchen. Doors opening on to a terrace with superb panoramique views of the Mont Blanc mountains.
- First floor has one large bedroom with a corner study, a second bedroom, bathroom, separate WC. There is also the possibility to create a third bedroom.