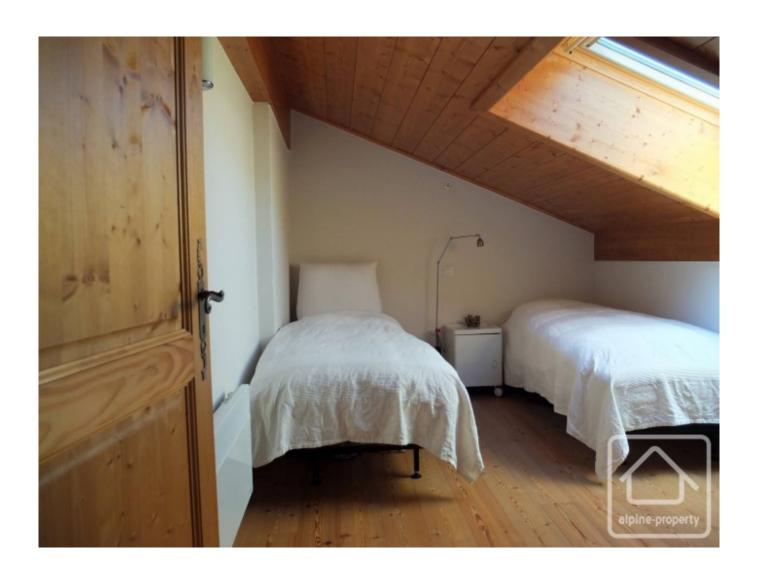

Upstairs, there are two decent sized twin bedrooms to the south of the apartment, one of which accesses its own private balcony. There's a third double bedroom with a walk in dressing area, an independent WC and shower room (equipped with a washer/dryer).