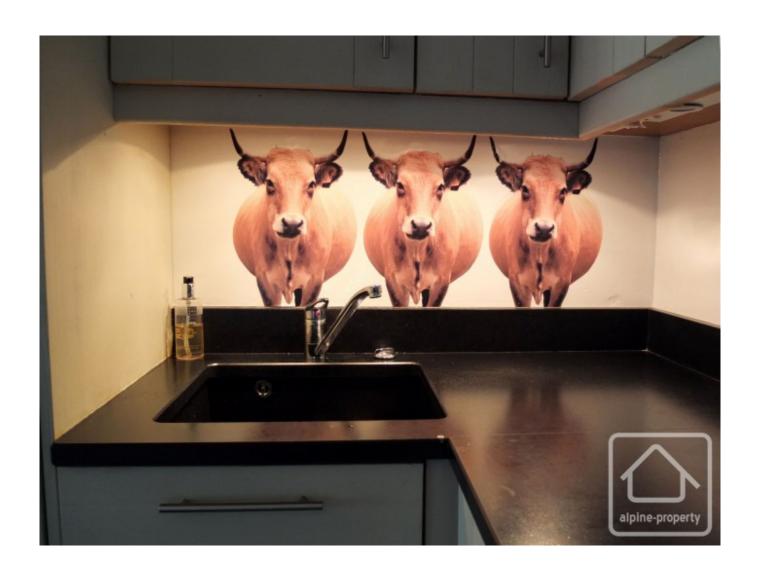

The entrance level of the apartment is composed of a guest WC, practical walk in storage, a shower room, a large open plan kitchen with living area and a social dining space which opens up onto a south facing balcony perfect for sipping aperitifs in summer.