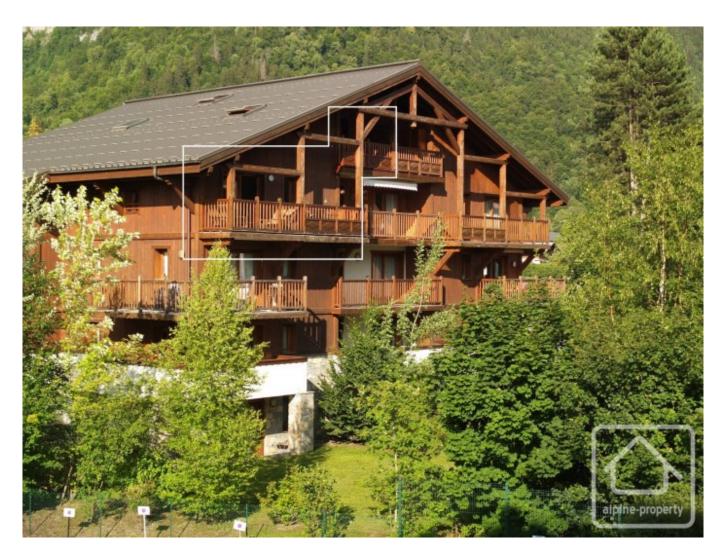

## **Appt. Marie Louise**

Samoëns, Samoëns & Vallée, Grand Massif

469 000 €uros

## **Property Description**

This delightful 3 bedroom apartment was constructed by MGM in 2008 and located in a quiet copropriety just off from Samoens' medieval village square. Situated on the 3rd floor, this south facing duplex is wonderfully spacious, fully renovated throughout and equipped with underfloor heating.