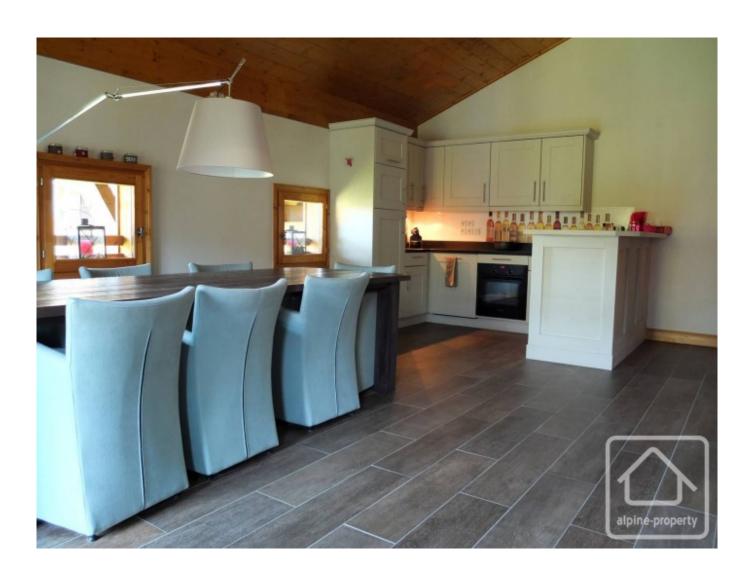

The entrance level of the apartment is composed of a guest WC, practical walk in storage, a shower room, a large open plan kitchen with living area and a social dining space which opens up onto a south facing balcony perfect for sipping aperitifs in summer.