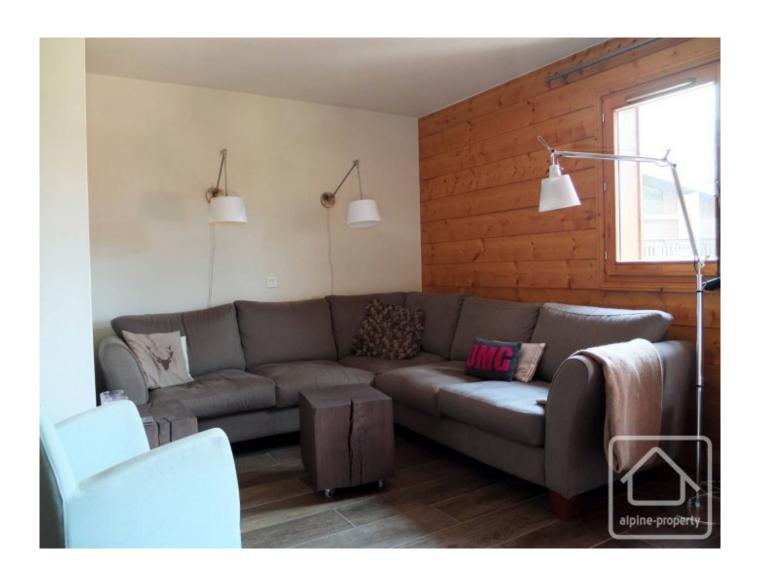

The entrance level of the apartment is composed of a guest WC, practical walk in storage, a shower room, a large open plan kitchen with living area and a social dining space which opens up onto a south facing balcony perfect for sipping aperitifs in summer.