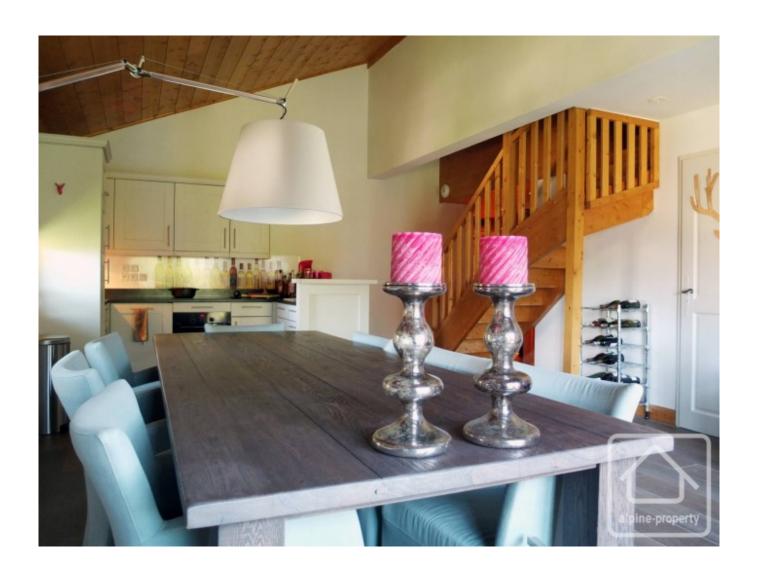

The entrance level of the apartment is composed of a guest WC, practical walk in storage, a shower room, a large open plan kitchen with living area and a social dining space which opens up onto a south facing balcony perfect for sipping aperitifs in summer.