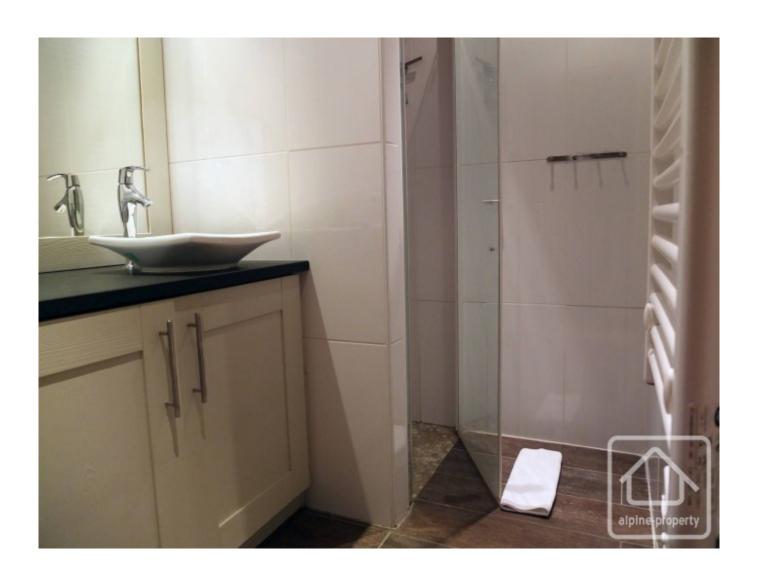

The entrance level of the apartment is composed of a guest WC, practical walk in storage, a shower room, a large open plan kitchen with living area and a social dining space which opens up onto a south facing balcony perfect for sipping aperitifs in summer.

Upstairs, there are two decent sized twin bedrooms to the south of the apartment, one of which accesses its own private balcony. There's a third double bedroom with a walk in dressing area, an independent WC and shower room (equipped with a washer/dryer).