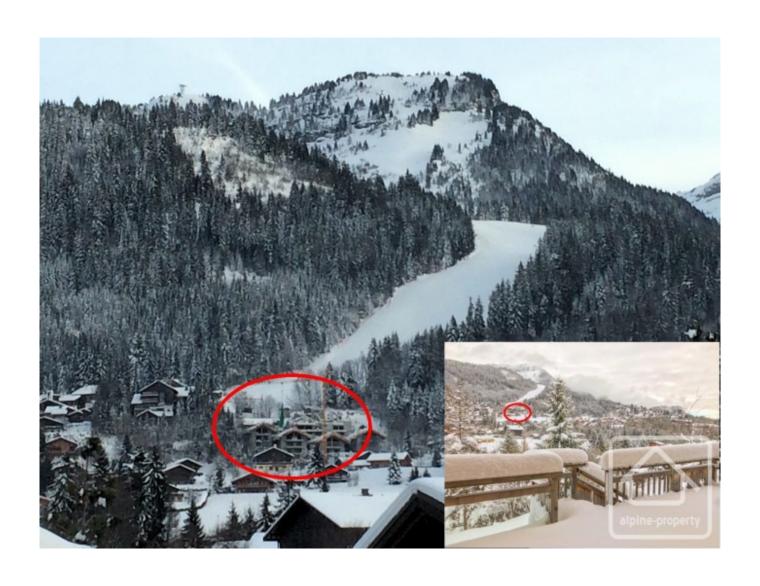

## **Property Description**

Le Grand Cerf is a new development of 40 apartments in 6 blocks with access directly onto the slopes, making it a highly desirable location for the ideal mountain holiday home.

The build is of a high specification and will blend subtly with its surroundings. Acoustic and thermal levels will be optimal. Nestled against the mountainside, it will enjoy breath-taking views across the village, down to the valley and the surrounding dramatic mountain ranges.