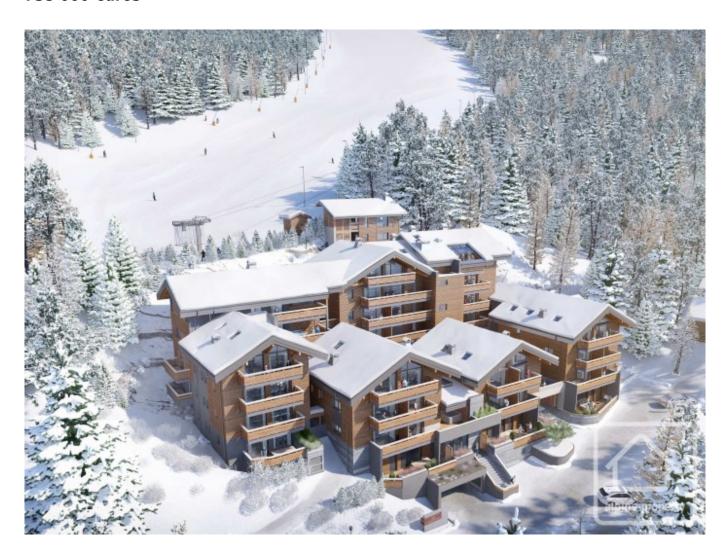

Apartment D401 is a 91.78m2, 3 bedroom apartment situated on the third floor of the building, which is served by a lift. The accommodation comprises: entrance with separate WC, 30.26m2 living room with open plan fitted kitchen and doors opening onto 2 balconies (each 10m2), 3 bedrooms (2 of which are en-suite), separate shower room, WC, utility room.

The apartment comes with 2 ski lockers and a covered parking space, easily accessible via the lift. There is also a resident's communal bike storage room, on the ground floor of the building.

It is possible to specify as an option, a bioethanol fireplace and/or an enclosed garage, at an additional cost.