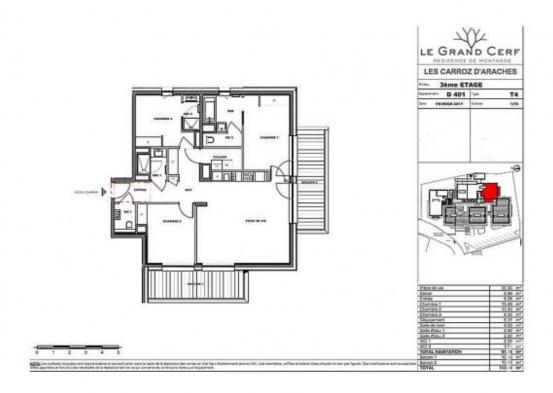

## **Property Description**

Le Grand Cerf is a new development of 40 apartments in 6 blocks with access directly onto the slopes, making it a highly desirable location for the ideal mountain holiday home.

The build is of a high specification and will blend subtly with its surroundings. Acoustic and thermal levels will be optimal. Nestled against the mountainside, it will enjoy breath-taking views across the village, down to the valley and the surrounding dramatic mountain ranges.