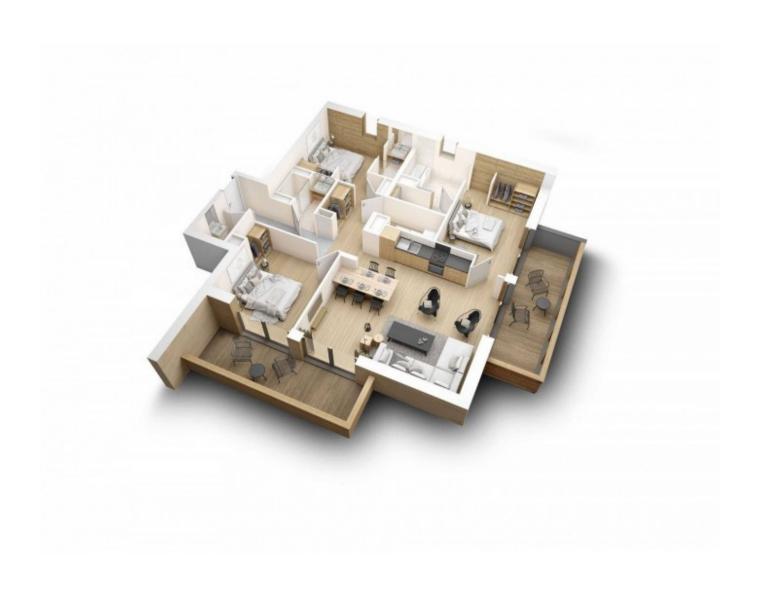

Apartment D401 is a 91.78m2, 3 bedroom apartment situated on the third floor of the building, which is served by a lift. The accommodation comprises: entrance with separate WC, 30.26m2 living room with open plan fitted kitchen and doors opening onto 2 balconies (each 10m2), 3 bedrooms (2 of which are en-suite), separate shower room, WC, utility room.