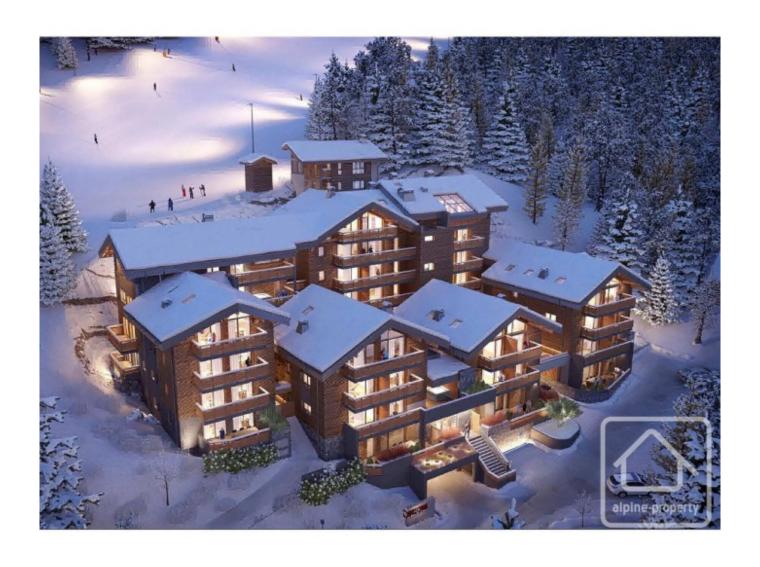

## **Property Description**

Le Grand Cerf is a new development of 40 apartments in 6 blocks with access directly onto the slopes, making it a highly desirable location for the ideal mountain holiday home.

The build is of a high specification and will blend subtly with its surroundings. Acoustic and thermal levels will be optimal. Nestled against the mountainside, it will enjoy breath-taking views across the village, down to the valley and the surrounding dramatic mountain ranges.