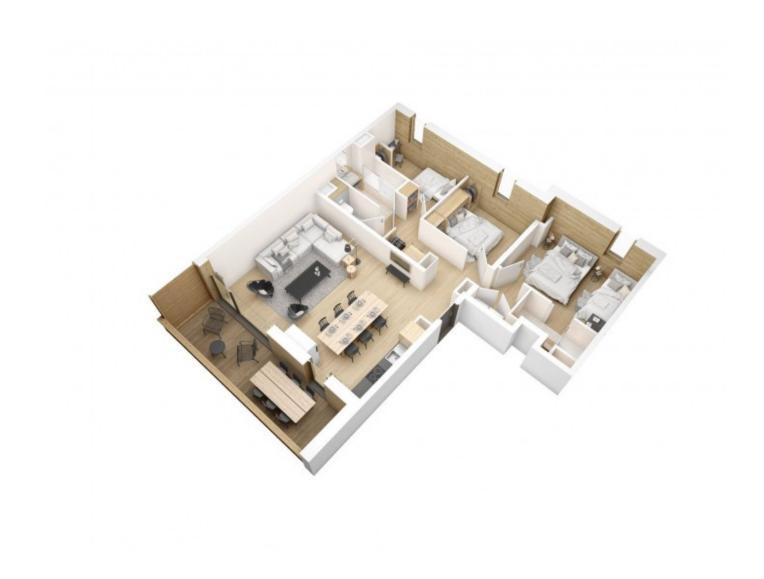

Apartment D304 is a 3 bedroom apartment, with floor area of 79.76m2, situated on the second floor of the building. The entrance leads into the living space of 30.95m2, with open plan fitted kitchen and doors to the balcony of 11.67m2. The accommodation also comprises: 2 good sized double bedrooms (one of which is en-suite), single bedroom, bathroom/WC, storage room. Each of the bedrooms has built in storage cupboards. There is a lift giving access to the 2 ski lockers (from where it is a few short steps out to the pistes !) and to the parking space on the lower ground floor. There is also a resident's communal bike storage room, on the ground floor of the building.