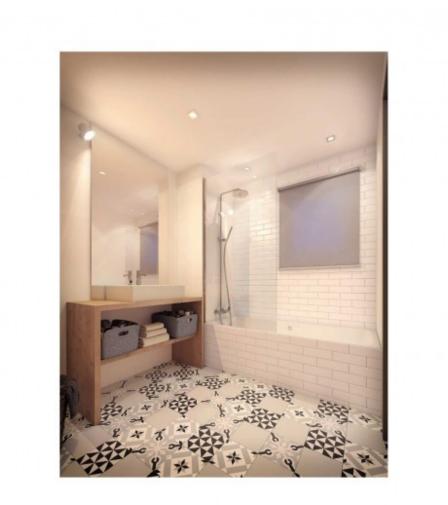

Apartment D304 is a 3 bedroom apartment, with floor area of 79.76m2, situated on the second floor of the building. The entrance leads into the living space of 30.95m2, with open plan fitted kitchen and doors to the balcony of 11.67m2. The accommodation also comprises: 2 good sized double bedrooms (one of which is en-suite), single bedroom, bathroom/WC, storage room. Each of the bedrooms has built in storage cupboards. There is a lift giving access to the 2 ski lockers (from where it is a few short steps out to the pistes !) and to the parking space on the lower ground floor. There is also a resident's communal bike storage room, on the ground floor of the building.

It is possible to specify as an option, a bioethanol fireplace and/or an enclosed garage, at an additional cost.

Included in the price is inset lighting, a fully equipped kitchen (combi oven, hob, dishwasher, extractor fan and fridge/freezer) and fitted out bathroom. The bathrooms, entrances, WCs, corridors and cupboards will have tiled floors and there will be wooden flooring fitted in the kitchens, living rooms and bedrooms.