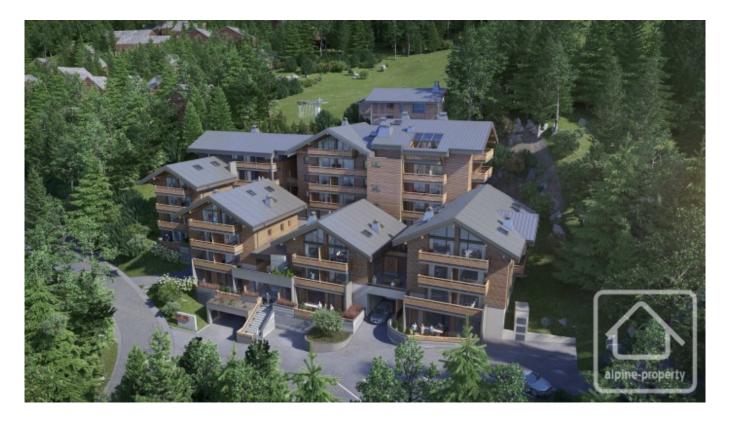

## **Property Description**

Le Grand Cerf is a new development of 40 apartments in 6 blocks with access directly onto the slopes, making it a highly desirable location for the ideal mountain holiday home.

The build is of a high specification and will blend subtly with its surroundings. Acoustic and thermal levels will be optimal. Nestled against the mountainside, it will enjoy breath-taking views across the village, down to the valley and the surrounding dramatic mountain ranges.