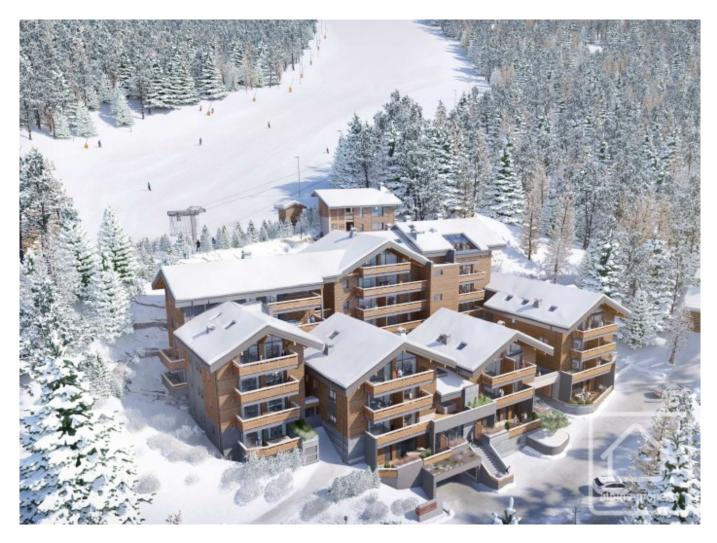

## **Property Description**

Le Grand Cerf is a new development of 40 apartments in 6 blocks with access directly onto the slopes, making it a highly desirable location for the ideal mountain holiday home.

The build is of a high specification and will blend subtly with its surroundings. Acoustic and thermal levels will be optimal. Nestled against the mountainside, it will enjoy breath-taking views across the village, down to the valley and the surrounding dramatic mountain ranges.

Apartment D304 is a 3 bedroom apartment, with floor area of 79.76m2, situated on the second floor of the building. The entrance leads into the living space of 30.95m2, with open plan fitted kitchen and doors to the balcony of 11.67m2. The accommodation also comprises: 2 good sized double bedrooms (one of which is en-suite), single bedroom, bathroom/WC, storage room. Each of the bedrooms has built in storage cupboards. There is a lift giving access to the 2 ski lockers (from where it is a few short steps out to the pistes !) and to the parking space on the lower ground floor. There is also a resident's communal bike storage room, on the ground floor of the building.