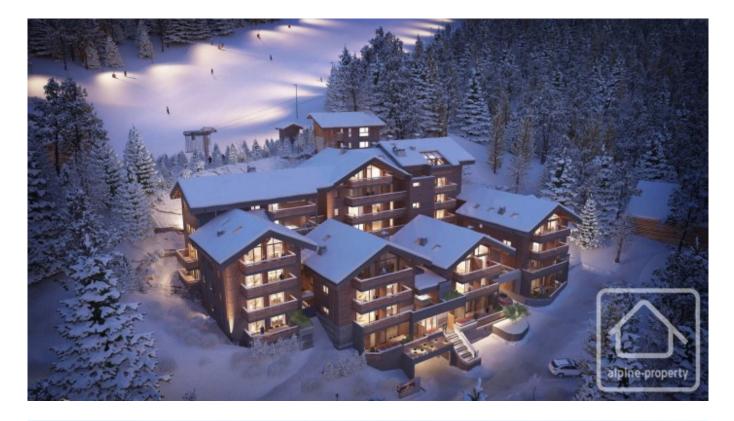

## **Property Description**

Le Grand Cerf is a new development of 40 apartments in 6 blocks with access directly onto the slopes, making it a highly desirable location for the ideal mountain holiday home.

The build is of a high specification and will blend subtly with its surroundings. Acoustic and thermal levels will be optimal. Nestled against the mountainside, it will enjoy breath-taking views across the village, down to the valley and the surrounding dramatic mountain ranges.