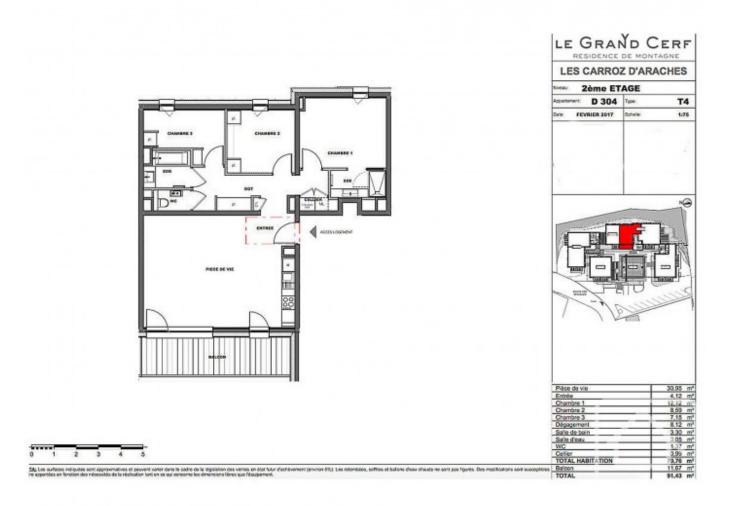

Apartment D304 is a 3 bedroom apartment, with floor area of 79.76m2, situated on the second floor of the building. The entrance leads into the living space of 30.95m2, with open plan fitted kitchen and doors to the balcony of 11.67m2. The accommodation also comprises: 2 good sized double bedrooms (one of which is en-suite), single bedroom, bathroom/WC, storage room. Each of the bedrooms has built in storage cupboards. There is a lift giving access to the 2 ski lockers (from where it is a few short steps out to the pistes !) and to the parking space on the lower ground floor. There is also a resident's communal bike storage room, on the ground floor of the building.