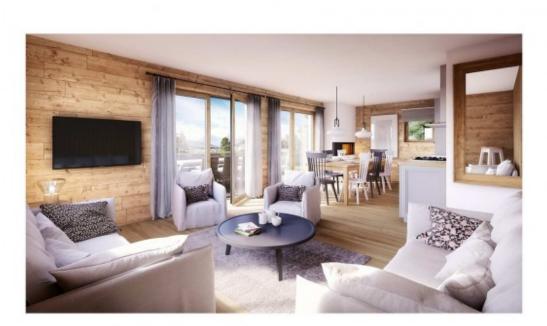

Apartment D304 is a 3 bedroom apartment, with floor area of 79.76m2, situated on the second floor of the building. The entrance leads into the living space of 30.95m2, with open plan fitted kitchen and doors to the balcony of 11.67m2. The accommodation also comprises: 2 good sized double bedrooms (one of which is en-suite), single bedroom, bathroom/WC, storage room. Each of the bedrooms has built in storage cupboards. There is a lift giving access to the 2 ski lockers (from where it is a few short steps out to the pistes !) and to the parking space on the lower ground floor. There is also a resident's communal bike storage room, on the ground floor of the building.

It is possible to specify as an option, a bioethanol fireplace and/or an enclosed garage, at an additional cost.

Included in the price is inset lighting, a fully equipped kitchen (combi oven, hob, dishwasher, extractor fan and fridge/freezer) and fitted out bathroom. The bathrooms, entrances, WCs, corridors and cupboards will have tiled floors and there will be wooden flooring fitted in the kitchens, living rooms and bedrooms.

The apartment will have its own gas hot water tank and underfloor heating. The heating can be controlled remotely, via internet. A videophone in the apartment allows you to open the entrance door to the building for your guests.