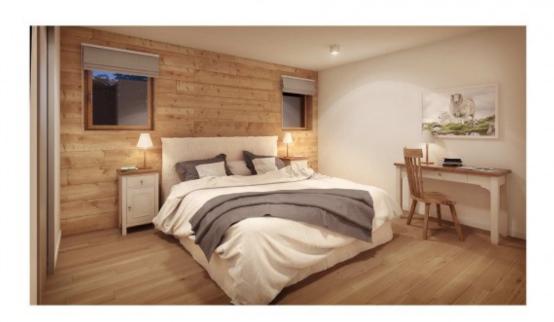

Apartment D304 is a 3 bedroom apartment, with floor area of 79.76m2, situated on the second floor of the building. The entrance leads into the living space of 30.95m2, with open plan fitted kitchen and doors to the balcony of 11.67m2. The accommodation also comprises: 2 good sized double bedrooms (one of which is en-suite), single bedroom, bathroom/WC, storage room. Each of the bedrooms has built in storage cupboards. There is a lift giving access to the 2 ski lockers (from where it is a few short steps out to the pistes !) and to the parking space on the lower ground floor. There is also a resident's communal bike storage room, on the ground floor of the building.

It is possible to specify as an option, a bioethanol fireplace and/or an enclosed garage, at an additional cost.

Included in the price is inset lighting, a fully equipped kitchen (combi oven, hob, dishwasher, extractor fan and fridge/freezer) and fitted out bathroom. The bathrooms, entrances, WCs, corridors and cupboards will have tiled floors and there will be wooden flooring fitted in the kitchens, living rooms and bedrooms.