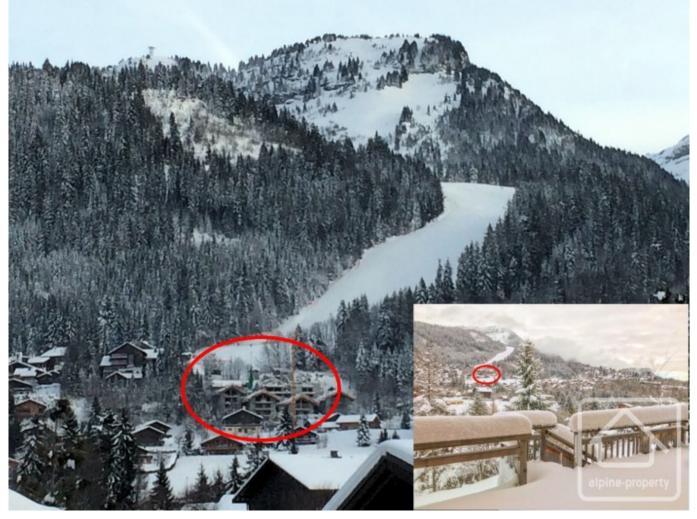

## **Property Description**

Le Grand Cerf is a new development of 40 apartments in 6 blocks with access directly onto the slopes, making it a highly desirable location for the ideal mountain holiday home.

The build is of a high specification and will blend subtly with its surroundings. Acoustic and thermal levels will be optimal. Nestled against the mountainside, it will enjoy breath-taking views across the village, down to the valley and the surrounding dramatic mountain ranges.