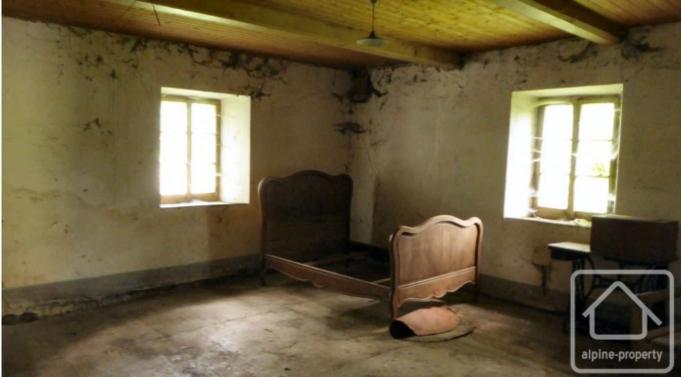

On the ground floor there are 3 large rooms, a stable and cellar. The barn is huge with 190m2 floor area and over 7m to the apex. Plenty of space for a mezzanine and large windows to capitalise on the view. There is 1600m2 of gently sloping land and this includes a two story mazot with a vaulted cellar beneath.