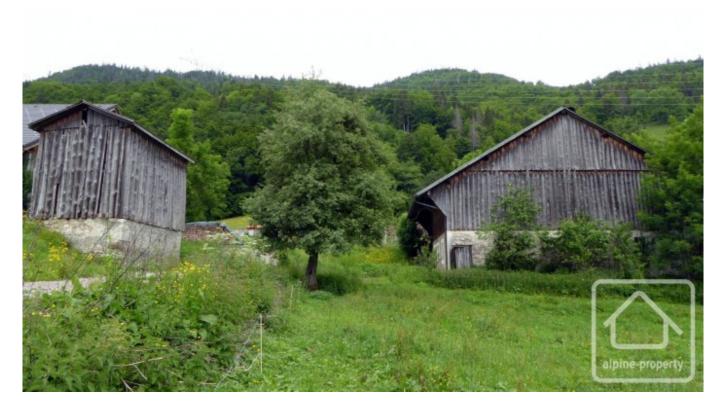

## **Property Description**

There is plenty of potential for this fabulous property, a conventional Savoyard construction of the time where the family lived on the sunny side of the building, the livestock at the back with their own entrance and a large hayloft above. Situated on the outskirts of the village of Megevette, this spacious farm house has exceptional views of the surrounding nature and the mountains across the river valley.

On the ground floor there are 3 large rooms, a stable and cellar. The barn is huge with 190m2 floor area and over 7m to the apex. Plenty of space for a mezzanine and large windows to capitalise on the view. There is 1600m2 of gently sloping land and this includes a two story mazot with a vaulted cellar beneath.