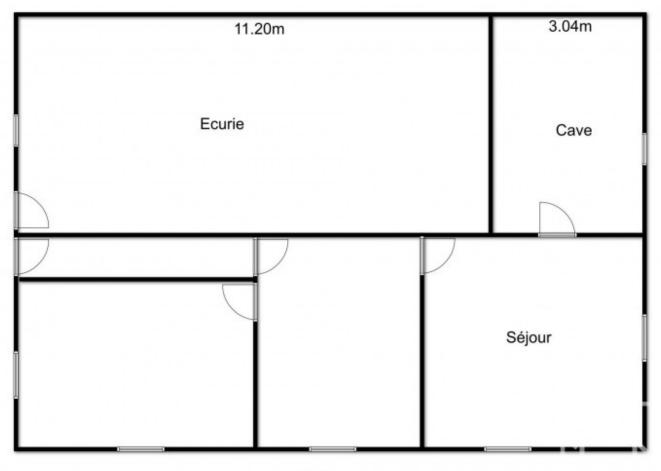

On the ground floor there are 3 large rooms, a stable and cellar. The barn is huge with 190m2 floor area and over 7m to the apex. Plenty of space for a mezzanine and large windows to capitalise on the view. There is 1600m2 of gently sloping land and this includes a two story mazot with a vaulted cellar beneath.