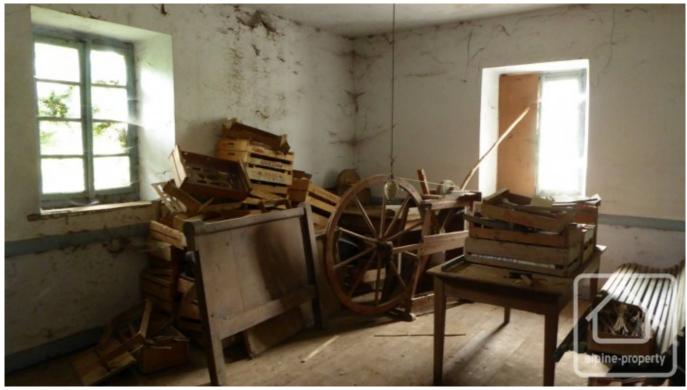

## **Property Description**

There is plenty of potential for this fabulous property, a conventional Savoyard construction of the time where the family lived on the sunny side of the building, the livestock at the back with their own entrance and a large hayloft above. Situated on the outskirts of the village of Megevette, this spacious farm house has exceptional views of the surrounding nature and the mountains across the river valley.

On the ground floor there are 3 large rooms, a stable and cellar. The barn is huge with 190m2 floor area and over 7m to the apex. Plenty of space for a mezzanine and large windows to capitalise on the view. There is 1600m2 of gently sloping land and this includes a two story mazot with a vaulted cellar beneath.