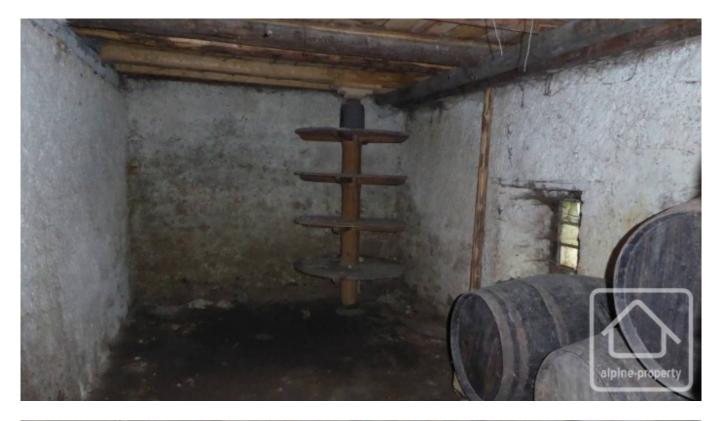

On the ground floor there are 3 large rooms, a stable and cellar. The barn is huge with 190m2 floor area and over 7m to the apex. Plenty of space for a mezzanine and large windows to capitalise on the view. There is 1600m2 of gently sloping land and this includes a two story mazot with a vaulted cellar beneath.