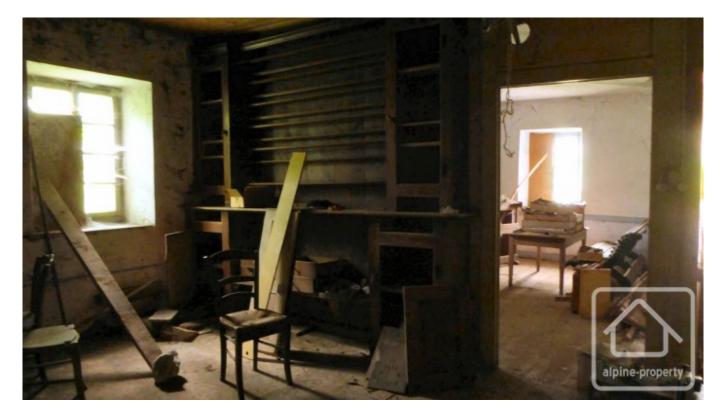

## **Property Description**

There is plenty of potential for this fabulous property, a conventional Savoyard construction of the time where the family lived on the sunny side of the building, the livestock at the back with their own entrance and a large hayloft above. Situated on the outskirts of the village of Megevette, this spacious farm house has exceptional views of the surrounding nature and the mountains across the river valley.

On the ground floor there are 3 large rooms, a stable and cellar. The barn is huge with 190m2 floor area and over 7m to the apex. Plenty of space for a mezzanine and large windows to capitalise on the view. There is 1600m2 of gently sloping land and this includes a two story mazot with a vaulted cellar beneath.