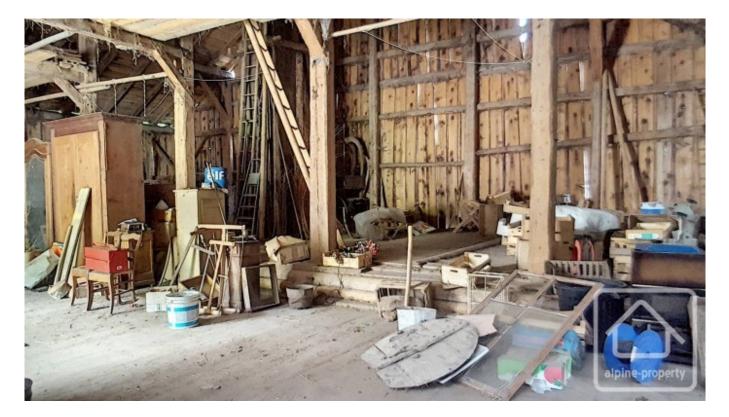

## **Property Description**

There is plenty of potential for this fabulous property, a conventional Savoyard construction of the time where the family lived on the sunny side of the building, the livestock at the back with their own entrance and a large hayloft above. Situated on the outskirts of the village of Megevette, this spacious farm house has exceptional views of the surrounding nature and the mountains across the river valley.

On the ground floor there are 3 large rooms, a stable and cellar. The barn is huge with 190m2 floor area and over 7m to the apex. Plenty of space for a mezzanine and large windows to capitalise on the view. There is 1600m2 of gently sloping land and this includes a two story mazot with a vaulted cellar beneath.