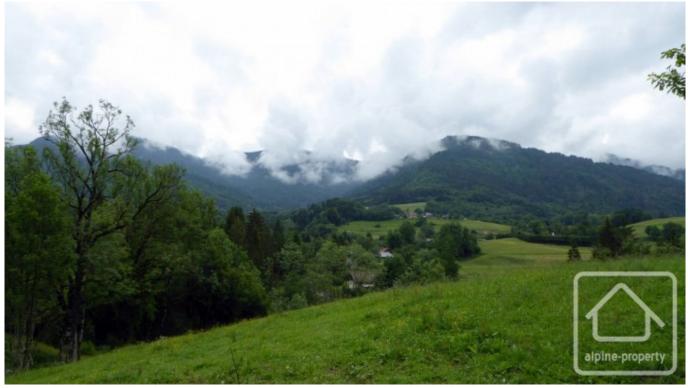

# La Ferme du Risse

#### Mégevette, Vallée Du Risse, Alpes du Léman

## **Property Description**

There is plenty of potential for this fabulous property, a conventional Savoyard construction of the time where the family lived on the sunny side of the building, the livestock at the back with their own entrance and a large hayloft above. Situated on the outskirts of the village of Megevette, this spacious farm house has exceptional views of the surrounding nature and the mountains across the river valley.