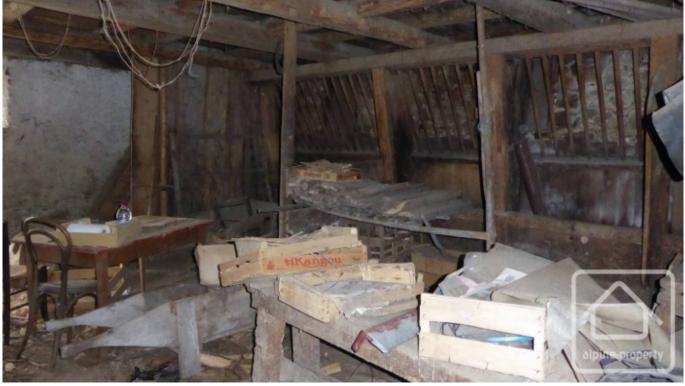

On the ground floor there are 3 large rooms, a stable and cellar. The barn is huge with 190m2 floor area and over 7m to the apex. Plenty of space for a mezzanine and large windows to capitalise on the view. There is 1600m2 of gently sloping land and this includes a two story mazot with a vaulted cellar beneath.