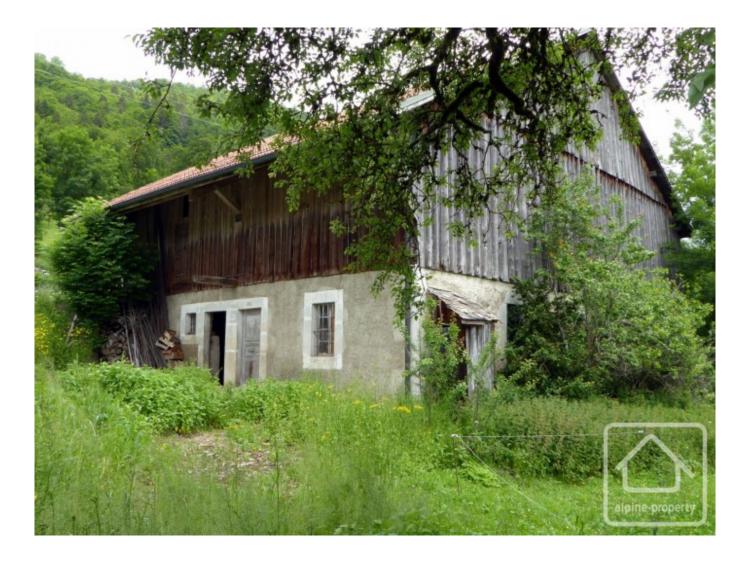

## **Property Description**

There is plenty of potential for this fabulous property, a conventional Savoyard construction of the time where the family lived on the sunny side of the building, the livestock at the back with their own entrance and a large hayloft above. Situated on the outskirts of the village of Megevette, this spacious farm house has exceptional views of the surrounding nature and the mountains across the river valley.

On the ground floor there are 3 large rooms, a stable and cellar. The barn is huge with 190m2 floor area and over 7m to the apex. Plenty of space for a mezzanine and large windows to capitalise on the view. There is 1600m2 of gently sloping land and this includes a two story mazot with a vaulted cellar beneath.