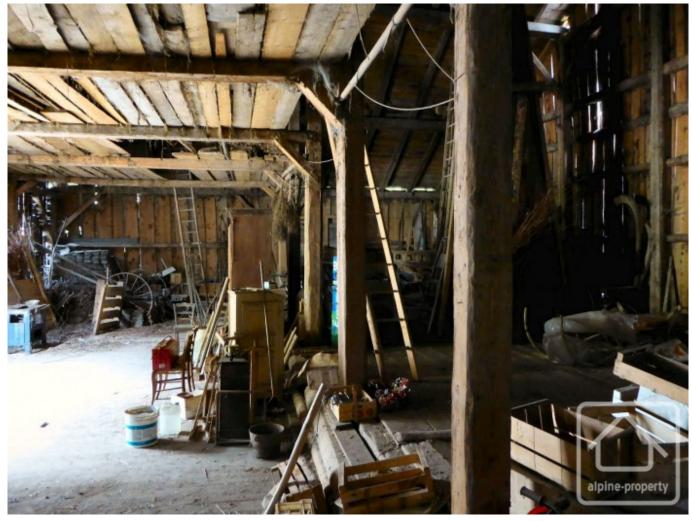

## **Property Description**

There is plenty of potential for this fabulous property, a conventional Savoyard construction of the time where the family lived on the sunny side of the building, the livestock at the back with their own entrance and a large hayloft above. Situated on the outskirts of the village of Megevette, this spacious farm house has exceptional views of the surrounding nature and the mountains across the river valley.

On the ground floor there are 3 large rooms, a stable and cellar. The barn is huge with 190m2 floor area and over 7m to the apex. Plenty of space for a mezzanine and large windows to capitalise on the view. There is 1600m2 of gently sloping land and this includes a two story mazot with a vaulted cellar beneath.