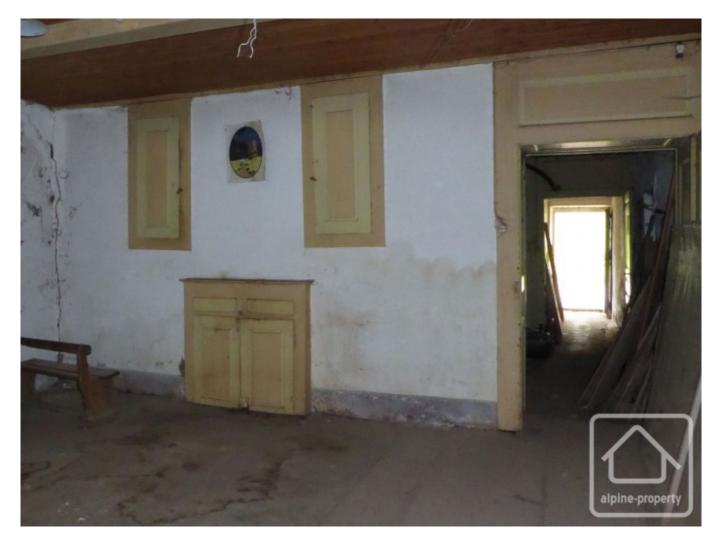

On the ground floor there are 3 large rooms, a stable and cellar. The barn is huge with 190m2 floor area and over 7m to the apex. Plenty of space for a mezzanine and large windows to capitalise on the view. There is 1600m2 of gently sloping land and this includes a two story mazot with a vaulted cellar beneath.