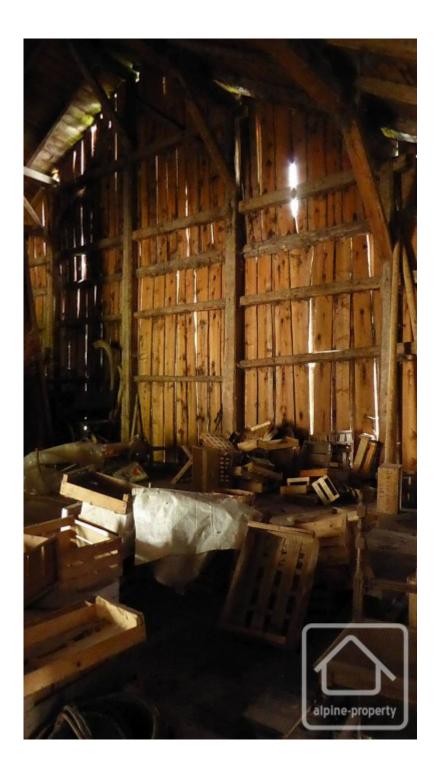

## **Property Description**

There is plenty of potential for this fabulous property, a conventional Savoyard construction of the time where the family lived on the sunny side of the building, the livestock at the back with their own entrance and a large hayloft above. Situated on the outskirts of the village of Megevette, this spacious farm house has exceptional views of the surrounding nature and the mountains across the river valley.

On the ground floor there are 3 large rooms, a stable and cellar. The barn is huge with 190m2 floor area and over 7m to the apex. Plenty of space for a mezzanine and large windows to capitalise on the view. There is 1600m2 of gently sloping land and this includes a two story mazot with a vaulted cellar beneath.