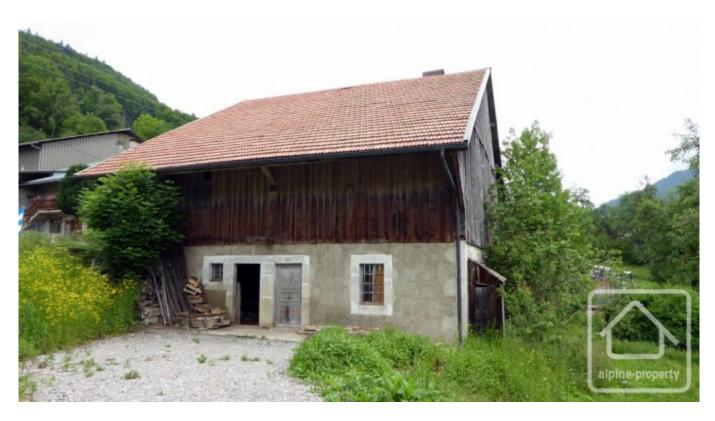

## **Property Description**

There is plenty of potential for this fabulous property, a conventional Savoyard construction of the time where the family lived on the sunny side of the building, the livestock at the back with their own entrance and a large hayloft above. Situated on the outskirts of the village of Megevette, this spacious farm house has exceptional views of the surrounding nature and the mountains across the river valley.

On the ground floor there are 3 large rooms, a stable and cellar. The barn is huge with 190m2 floor area and over 7m to the apex. Plenty of space for a mezzanine and large windows to capitalise on the view. There is 1600m2 of gently sloping land and this includes a two story mazot with a vaulted cellar beneath.