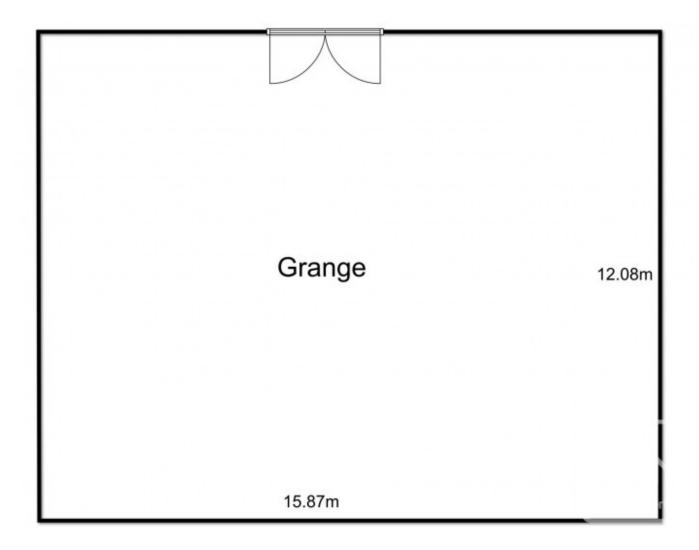

On the ground floor there are 3 large rooms, a stable and cellar. The barn is huge with 190m2 floor area and over 7m to the apex. Plenty of space for a mezzanine and large windows to capitalise on the view. There is 1600m2 of gently sloping land and this includes a two story mazot with a vaulted cellar beneath.