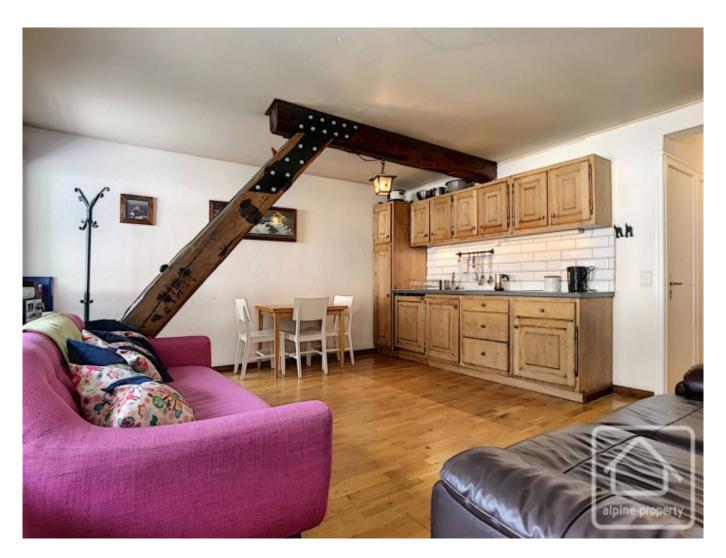

## **Property Description**

Renovated in 2015, this centrally located duplex would make a fantastic holiday home. On the second and last floor of a small co-propriety of 18 lots with an outdoor swimming pool and communal south-facing gardens, the apartment is comprised of the following: open-plan living room with kitchen with a balcony overlooking the heart of Argentiere village, a bathroom with a separate WC. On the upper floor an open bedroom space with bunkbeds and a separate double bedroom.