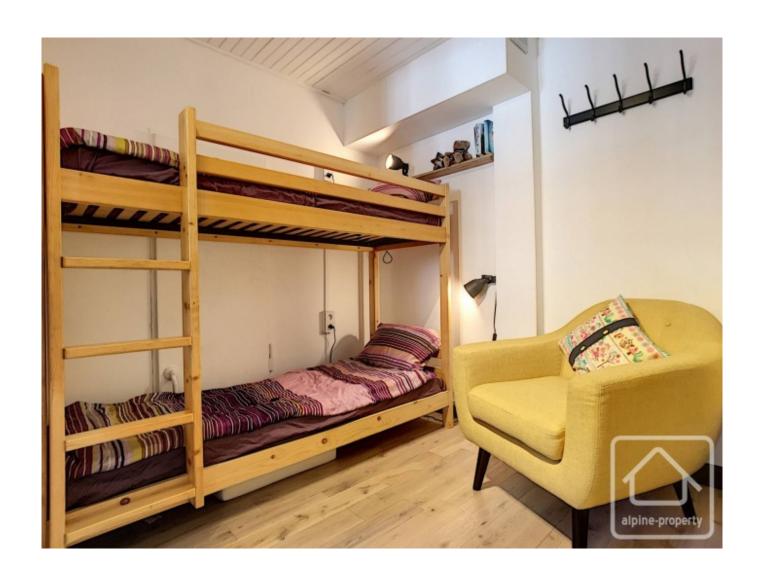

## **Property Description**

Renovated in 2015, this centrally located duplex would make a fantastic holiday home. On the second and last floor of a small co-propriety of 18 lots with an outdoor swimming pool and communal south-facing gardens, the apartment is comprised of the following: open-plan living room with kitchen with a balcony overlooking the heart of Argentiere village, a bathroom with a separate WC. On the upper floor an open bedroom space with bunkbeds and a separate double bedroom.