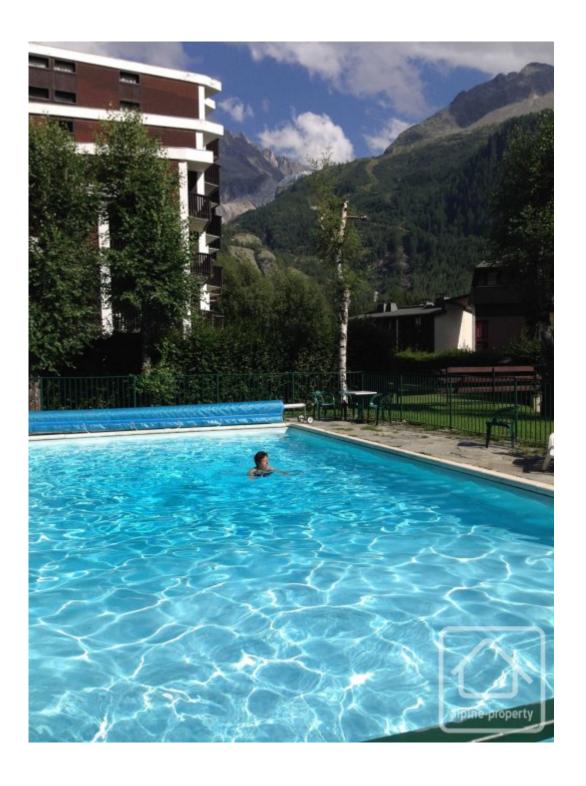

## **Property Description**

Renovated in 2015, this centrally located duplex would make a fantastic holiday home. On the second and last floor of a small co-propriety of 18 lots with an outdoor swimming pool and communal south-facing gardens, the apartment is comprised of the following: open-plan living room with kitchen with a balcony overlooking the heart of Argentiere village, a bathroom with a separate WC. On the upper floor an open bedroom space with bunkbeds and a separate double bedroom.

The apartment has plenty of storage, and ski lockers are soon to be installed for each property.

The co-prop bills include the water and heating costs, as well as the maintenance of the swimming pool and gardens.