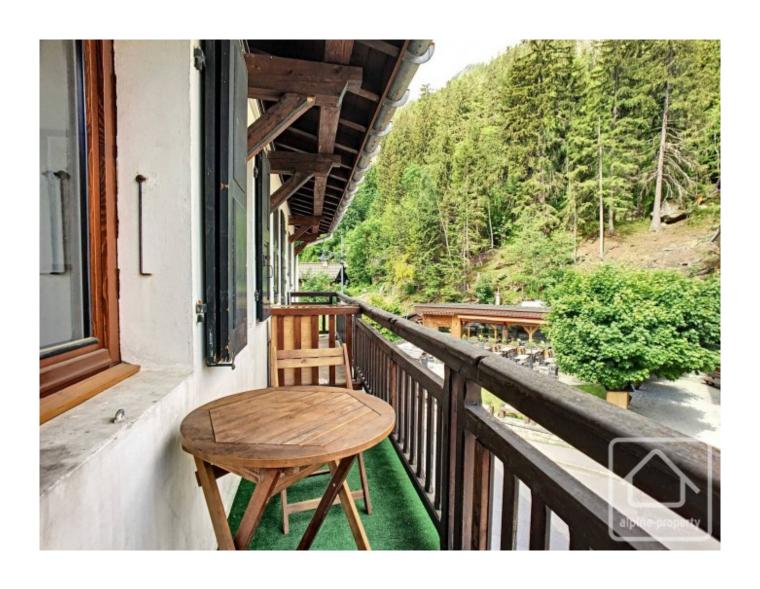

## **Property Description**

Renovated in 2015, this centrally located duplex would make a fantastic holiday home. On the second and last floor of a small co-propriety of 18 lots with an outdoor swimming pool and communal south-facing gardens, the apartment is comprised of the following: open-plan living room with kitchen with a balcony overlooking the heart of Argentiere village, a bathroom with a separate WC. On the upper floor an open bedroom space with bunkbeds and a separate double bedroom.