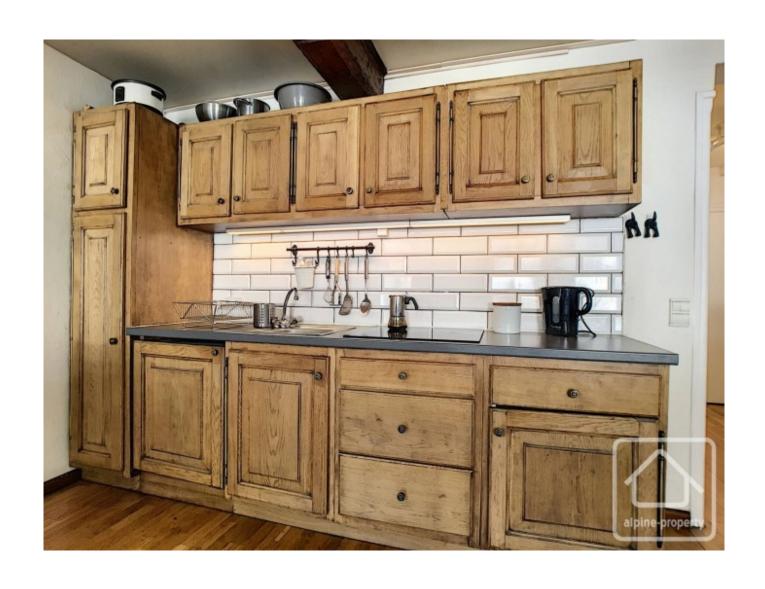

## **Property Description**

Renovated in 2015, this centrally located duplex would make a fantastic holiday home. On the second and last floor of a small co-propriety of 18 lots with an outdoor swimming pool and communal south-facing gardens, the apartment is comprised of the following: open-plan living room with kitchen with a balcony overlooking the heart of Argentiere village, a bathroom with a separate WC. On the upper floor an open bedroom space with bunkbeds and a separate double bedroom.