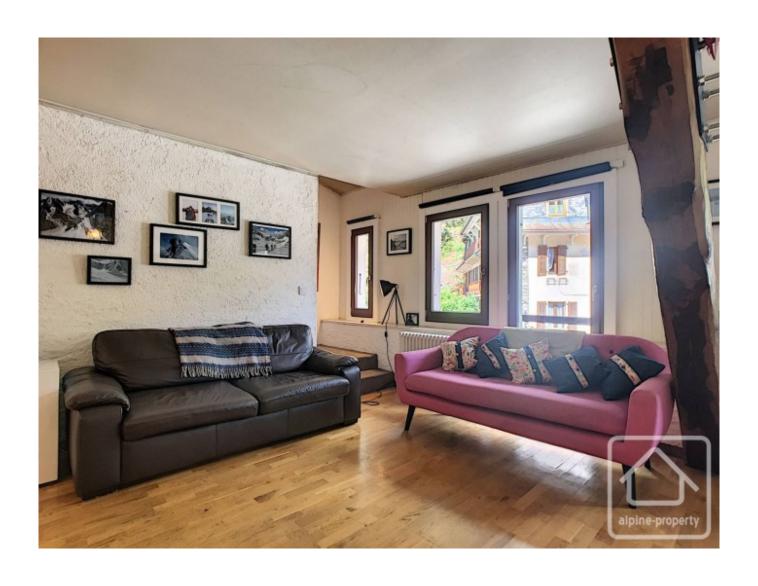

## **Property Description**

Renovated in 2015, this centrally located duplex would make a fantastic holiday home. On the second and last floor of a small co-propriety of 18 lots with an outdoor swimming pool and communal south-facing gardens, the apartment is comprised of the following: open-plan living room with kitchen with a balcony overlooking the heart of Argentiere village, a bathroom with a separate WC. On the upper floor an open bedroom space with bunkbeds and a separate double bedroom.