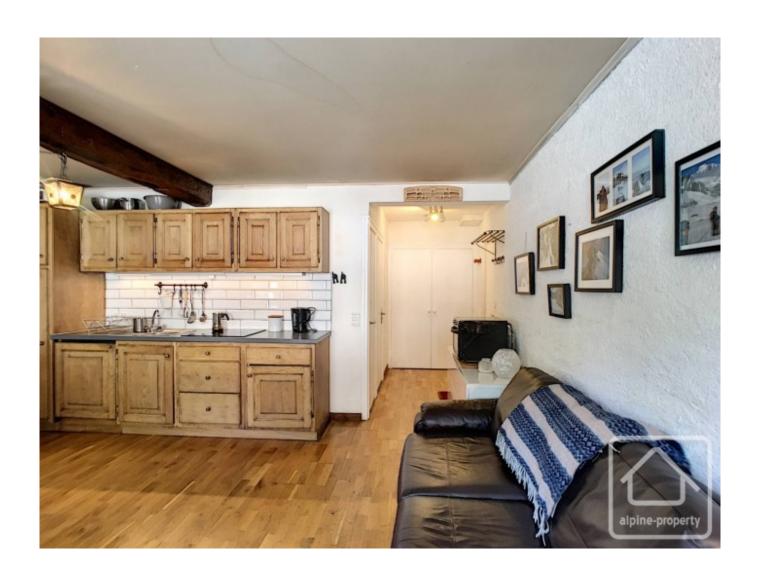

## **Property Description**

Renovated in 2015, this centrally located duplex would make a fantastic holiday home. On the second and last floor of a small co-propriety of 18 lots with an outdoor swimming pool and communal south-facing gardens, the apartment is comprised of the following: open-plan living room with kitchen with a balcony overlooking the heart of Argentiere village, a bathroom with a separate WC. On the upper floor an open bedroom space with bunkbeds and a separate double bedroom.