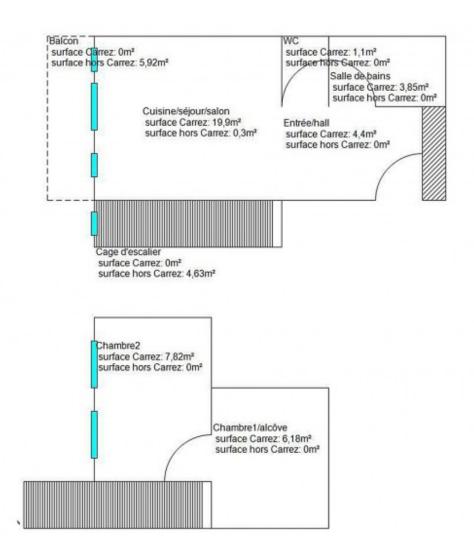

# **Key Features**

**Price** 250 000 €uros

Status SOLD

Last updated 03/04/2019 Area Mont Blanc

**Location** Chamonix & Vallée

Village Argentière

Bedrooms2Bathrooms1Floor area43 m²Nearest skiing750 mNearest shops10 m

## **Property Description**

Renovated in 2015, this centrally located duplex would make a fantastic holiday home. On the second and last floor of a small co-propriety of 18 lots with an outdoor swimming pool and communal south-facing gardens, the apartment is comprised of the following: open-plan living room with kitchen with a balcony overlooking the heart of Argentiere village, a bathroom with a separate WC. On the upper floor an open bedroom space with bunkbeds and a separate double bedroom.