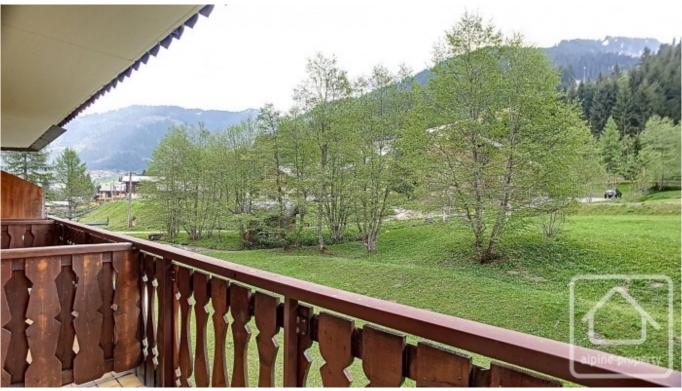

- Large entrance hall with folding bunk beds.
- Open plan living/dining area with fully equipped kitchenette and doors opening onto a south east facing balcony with pleasant outlook overlooking fields and a stream.
- Double bedroom.
- Shower room.
- Separate WC