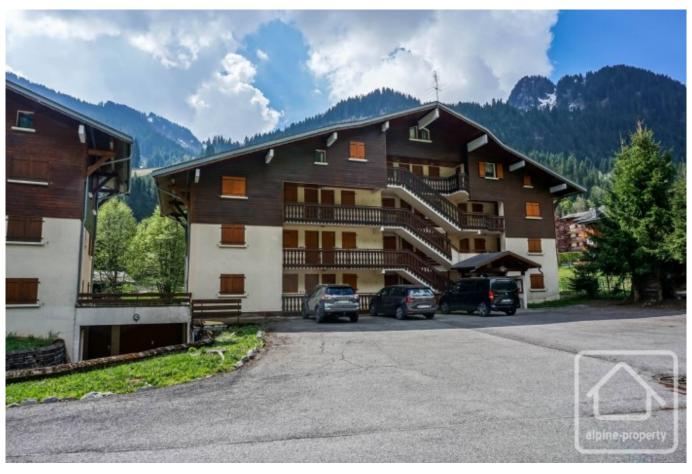

## **Property Description**

The Mermy apartment is a pleasant 1 bedroom apartment located next to the telecabine of Linga.

Built in 1987, the apartment is in excellent condition throughout and comprises;

The apartment has electric radiators and the building also has under floor anti frost heating which is included in the charges. The apartment benefits from a cave and there is ample parking for residents.

The location is excellent being alongside the Linga Telecabine and close to all the local commerces.

The property is covered by the copropriété rules.