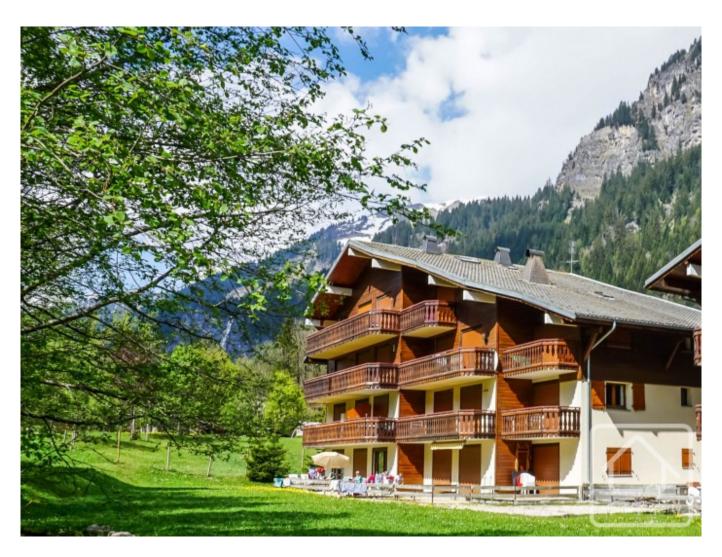

## **Property Description**

The Mermy apartment is a pleasant 1 bedroom apartment located next to the telecabine of Linga.

Built in 1987, the apartment is in excellent condition throughout and comprises;

- Large entrance hall with folding bunk beds.
- Open plan living/dining area with fully equipped kitchenette and doors opening onto a south east facing balcony with pleasant outlook overlooking fields and a stream.
- Double bedroom.
- Shower room.
- Separate WC

The location is excellent being alongside the Linga Telecabine and close to all the local commerces.

The property is covered by the copropriété rules.