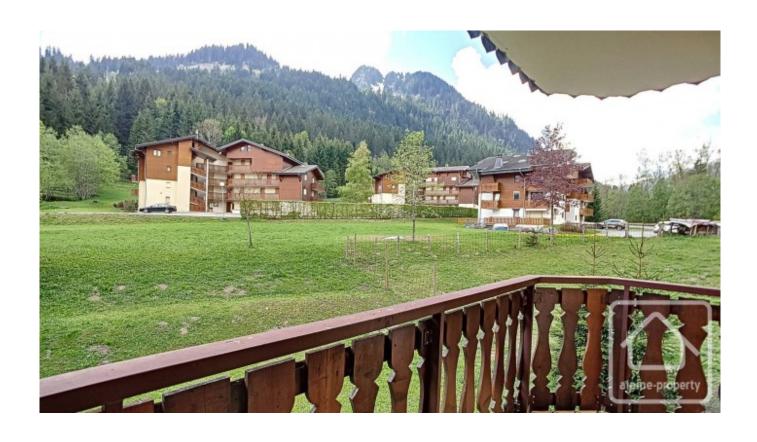

## **Property Description**

The Mermy apartment is a pleasant 1 bedroom apartment located next to the telecabine of Linga.

Built in 1987, the apartment is in excellent condition throughout and comprises;

- Large entrance hall with folding bunk beds.
- Open plan living/dining area with fully equipped kitchenette and doors opening onto a south east facing balcony with pleasant outlook overlooking fields and a stream.
- Double bedroom.
- Shower room.
- Separate WC