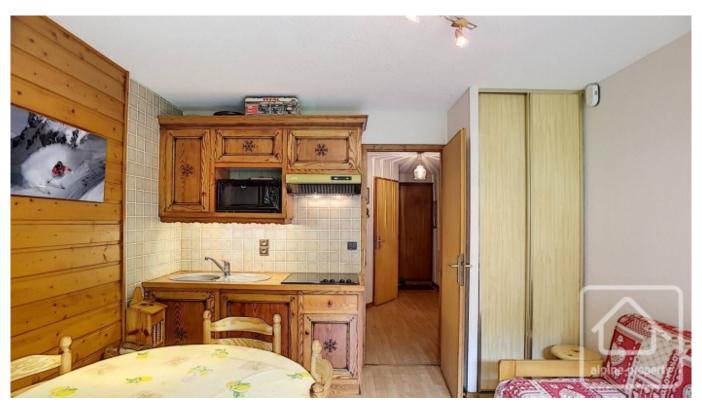

## **Property Description**

The Mermy apartment is a pleasant 1 bedroom apartment located next to the telecabine of Linga.

Built in 1987, the apartment is in excellent condition throughout and comprises;

- Large entrance hall with folding bunk beds.
- Open plan living/dining area with fully equipped kitchenette and doors opening onto a south east facing balcony with pleasant outlook overlooking fields and a stream.
- Double bedroom.
- Shower room.
- Separate WC

The apartment has electric radiators and the building also has under floor anti frost heating which is included in the charges. The apartment benefits from a cave and there is ample parking for residents.