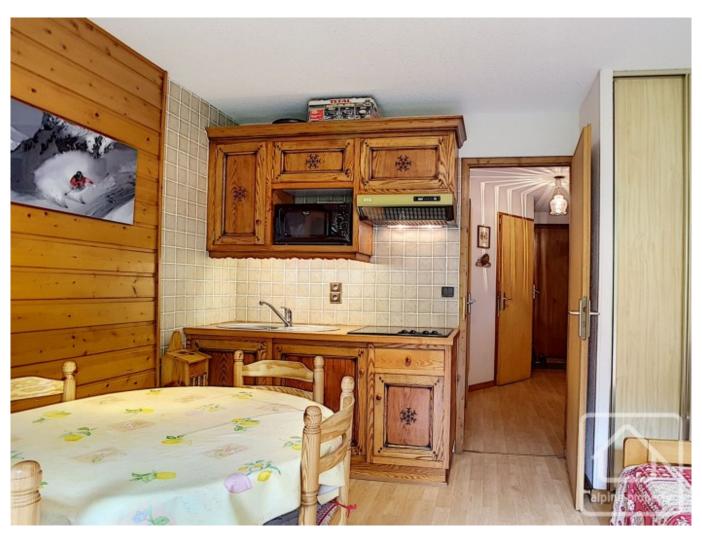

## **Property Description**

The Mermy apartment is a pleasant 1 bedroom apartment located next to the telecabine of Linga.

Built in 1987, the apartment is in excellent condition throughout and comprises;

- Large entrance hall with folding bunk beds.
- Open plan living/dining area with fully equipped kitchenette and doors opening onto a south east facing balcony with pleasant outlook overlooking fields and a stream.
- Double bedroom.
- Shower room.
- Separate WC

The apartment has electric radiators and the building also has under floor anti frost heating which is included in the charges. The apartment benefits from a cave and there is ample parking for residents.