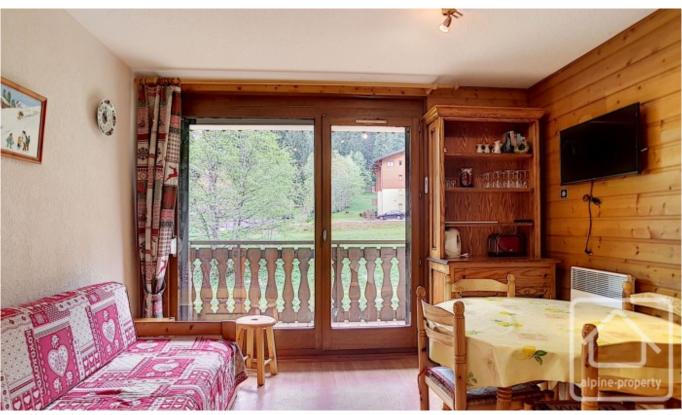

- Large entrance hall with folding bunk beds.
- Open plan living/dining area with fully equipped kitchenette and doors opening onto a south east facing balcony with pleasant outlook overlooking fields and a stream.
- Double bedroom.
- Shower room.
- Separate WC