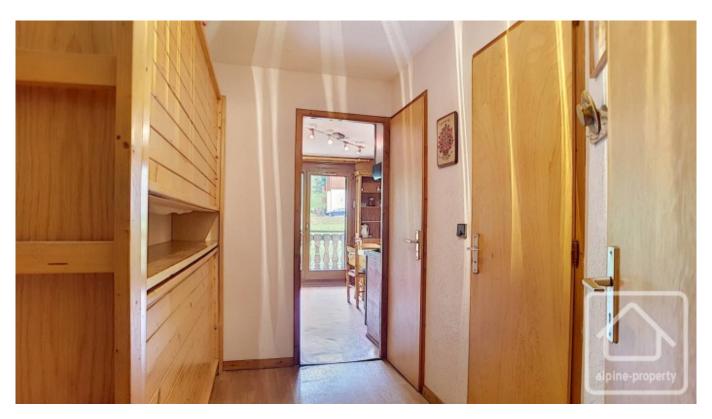

- Large entrance hall with folding bunk beds.
- Open plan living/dining area with fully equipped kitchenette and doors opening onto a south east facing balcony with pleasant outlook overlooking fields and a stream.
- Double bedroom.
- Shower room.
- Separate WC