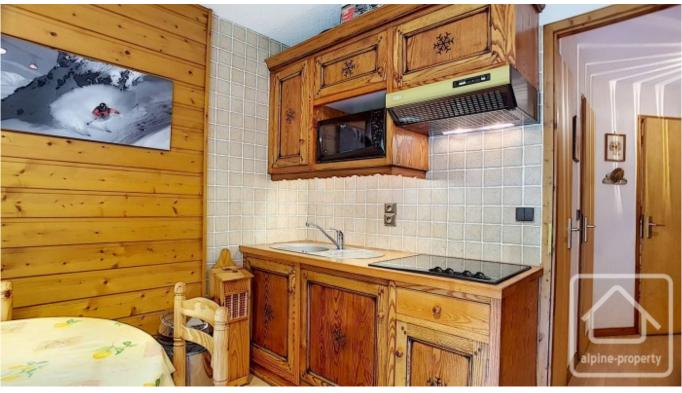

## **Property Description**

The Mermy apartment is a pleasant 1 bedroom apartment located next to the telecabine of Linga.

Built in 1987, the apartment is in excellent condition throughout and comprises;

- Large entrance hall with folding bunk beds.
- Open plan living/dining area with fully equipped kitchenette and doors opening onto a south east facing balcony with pleasant outlook overlooking fields and a stream.
- Double bedroom.
- Shower room.
- Separate WC

The apartment has electric radiators and the building also has under floor anti frost heating which is included in the charges. The apartment benefits from a cave and there is ample parking for residents.