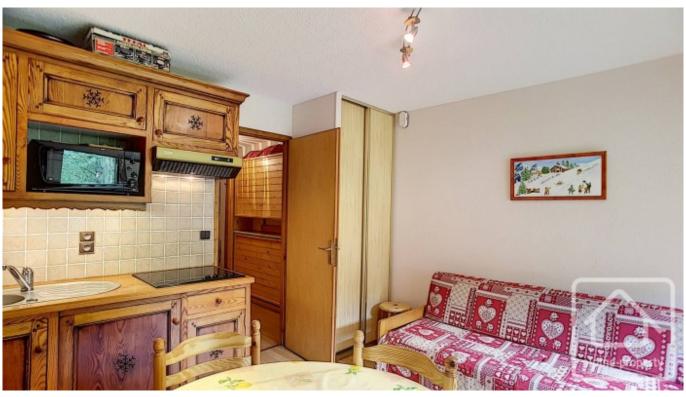

## **Property Description**

The Mermy apartment is a pleasant 1 bedroom apartment located next to the telecabine of Linga.

Built in 1987, the apartment is in excellent condition throughout and comprises;

- Large entrance hall with folding bunk beds.
- Open plan living/dining area with fully equipped kitchenette and doors opening onto a south east facing balcony with pleasant outlook overlooking fields and a stream.
- Double bedroom.
- Shower room.
- Separate WC

The apartment has electric radiators and the building also has under floor anti frost heating which is included in the charges. The apartment benefits from a cave and there is ample parking for residents.