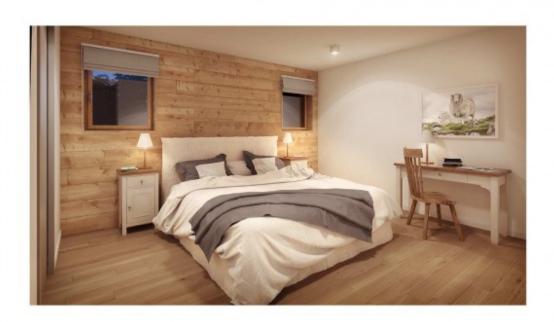

Apartment F404 is served by a lift, shared with one other penthouse apartment. The entrance to the apartment is on the third floor and on this level there is a cloakroom and WC, plus a bedroom with en-suite shower room. Stairs lead up to the main level with it's generous living area of 46m2, divided into 2 zones with fitted kitchen open to the 27m2 dining area. There is a 19m2 lounge situated on the mezzanine, overlooking the kitchen and benefitting from large windows in the roof. On this level, there are 3 further bedrooms (one of which has an en-suite bathroom) with built in cupboards, separate bathroom, WC and utility room.