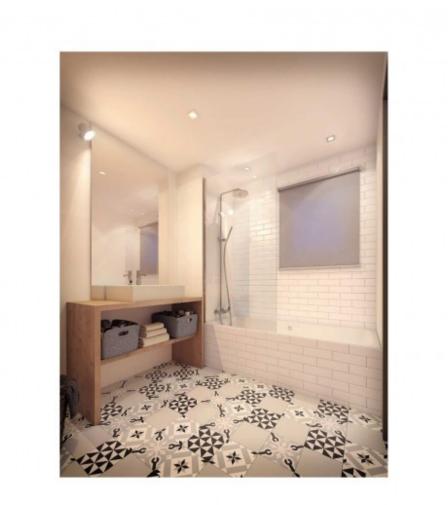

Apartment F404 is served by a lift, shared with one other penthouse apartment. The entrance to the apartment is on the third floor and on this level there is a cloakroom and WC, plus a bedroom with en-suite shower room. Stairs lead up to the main level with it's generous living area of 46m2, divided into 2 zones with fitted kitchen open to the 27m2 dining area. There is a 19m2 lounge situated on the mezzanine, overlooking the kitchen and benefitting from large windows in the roof. On this level, there are 3 further bedrooms (one of which has an en-suite bathroom) with built in cupboards, separate bathroom, WC and utility room.

For an additional cost, the apartment can also be fitted with an ethanol fireplace, or have its own private lockable garage.

Included in the price is inset lighting, a fully equipped kitchen (combi oven, hob, dishwasher, extractor fan and fridge/freezer) and fitted out bathroom. The bathrooms, entrances, WCs, corridors and cupboards will have tiled floors and there will be wooden flooring fitted in the kitchens, living rooms and bedrooms.