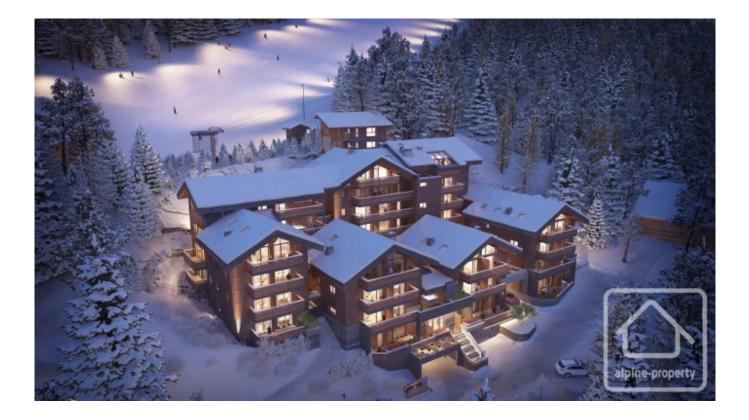

## **Property Description**

Le Grand Cerf is a new development of 40 apartments in 6 blocks with access directly onto the slopes, making it a highly desirable location for the ideal mountain holiday home. The build is of a high specification and will blend subtly with its surroundings. Acoustic and thermal levels will be optimal. Nestled against the mountainside, facing west, the complex will enjoy breathtaking views across the village, down to the valley and the surrounding dramatic mountain ranges.

The lift allows direct access to the double parking space of the apartment, situated on the lower ground floor of the building. From the apartment, a footbridge leads to another lift down to the 2 allocated ski lockers and providing direct access out to the pistes! There is also an owner's communal bike storage room on the ground floor.