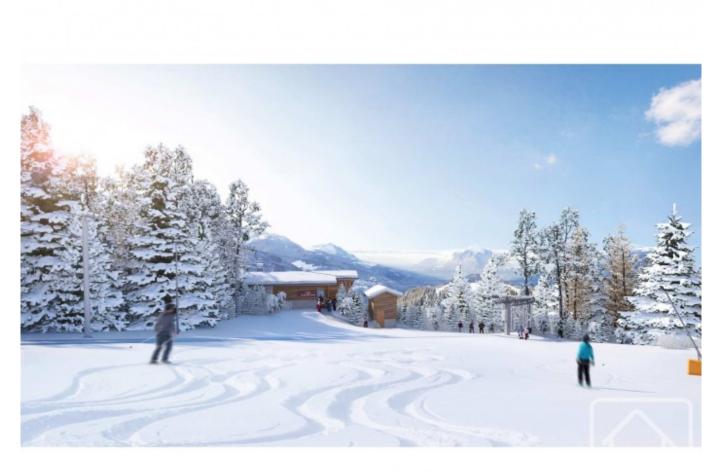

## **Property Description**

Le Grand Cerf is a new development of 40 apartments in 6 blocks with access directly onto the slopes, making it a highly desirable location for the ideal mountain holiday home. The build is of a high specification and will blend subtly with its surroundings. Acoustic and thermal levels will be optimal. Nestled against the mountainside, facing west, the complex will enjoy breathtaking views across the village, down to the valley and the surrounding dramatic mountain ranges.

The lift allows direct access to the double parking space of the apartment, situated on the lower ground floor of the building. From the apartment, a footbridge leads to another lift down to the 2 allocated ski lockers and providing direct access out to the pistes! There is also an owner's communal bike storage room on the ground floor.