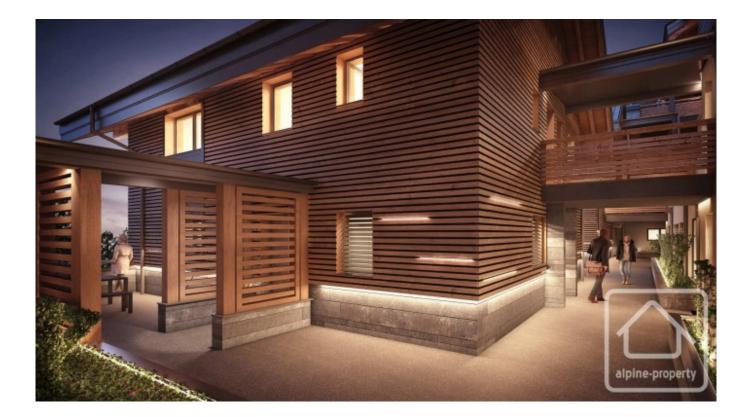

## **Property Description**

Le Grand Cerf is a new development of 40 apartments in 6 blocks with access directly onto the slopes, making it a highly desirable location for the ideal mountain holiday home. The build is of a high specification and will blend subtly with its surroundings. Acoustic and thermal levels will be optimal. Nestled against the mountainside, facing west, the complex will enjoy breathtaking views across the village, down to the valley and the surrounding dramatic mountain ranges.

Apartment F404 is one of the penthouse apartments and is situated on the top 2 floors of the building. It benefits from a light, modern and welcoming living space, featuring a high ceiling. Large window openings maximise the views of the Aravis mountains and the village and allow plenty of natural light into the apartment.