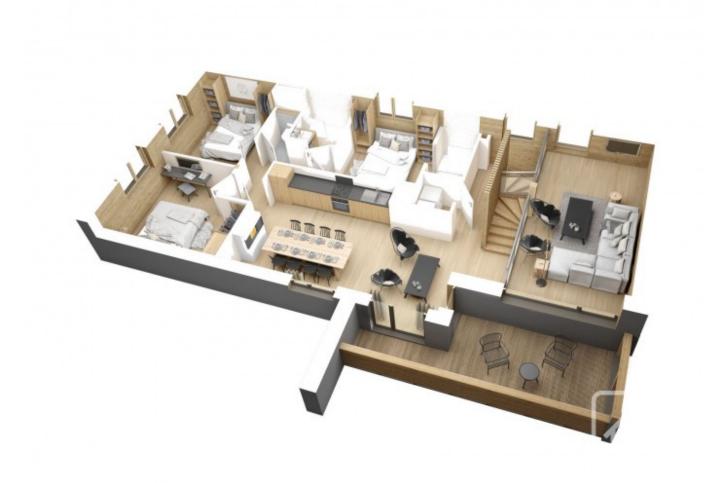

Apartment F404 is served by a lift, shared with one other penthouse apartment. The entrance to the apartment is on the third floor and on this level there is a cloakroom and WC, plus a bedroom with en-suite shower room. Stairs lead up to the main level with it's generous living area of 46m2, divided into 2 zones with fitted kitchen open to the 27m2 dining area. There is a 19m2 lounge situated on the mezzanine, overlooking the kitchen and benefitting from large windows in the roof. On this level, there are 3 further bedrooms (one of which has an en-suite bathroom) with built in cupboards, separate bathroom, WC and utility room.