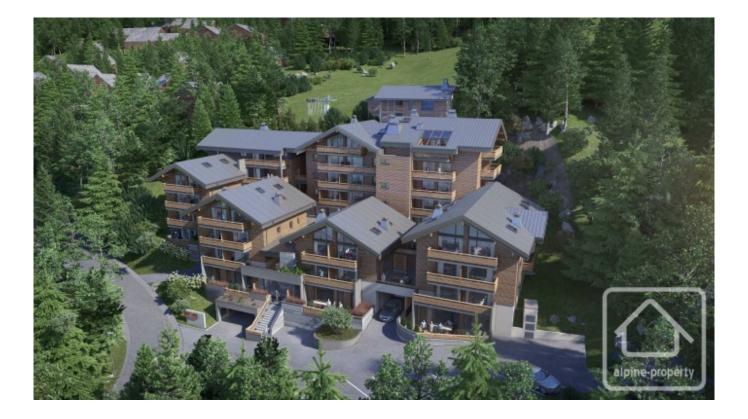

## **Property Description**

Le Grand Cerf is a new development of 40 apartments in 6 blocks with access directly onto the slopes, making it a highly desirable location for the ideal mountain holiday home. The build is of a high specification and will blend subtly with its surroundings. Acoustic and thermal levels will be optimal. Nestled against the mountainside, facing west, the complex will enjoy breathtaking views across the village, down to the valley and the surrounding dramatic mountain ranges.