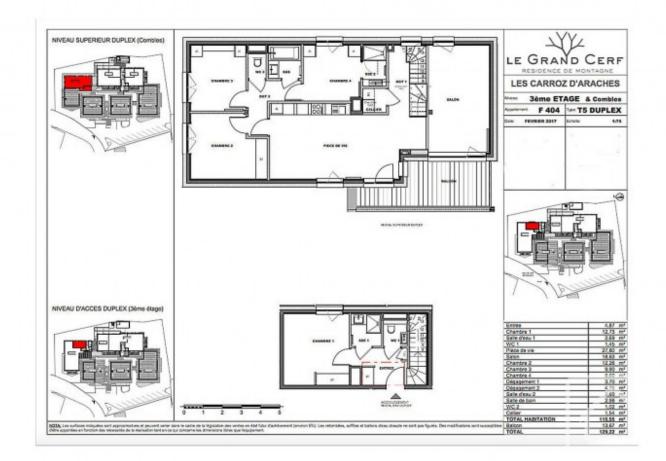

Apartment F404 is one of the penthouse apartments and is situated on the top 2 floors of the building. It benefits from a light, modern and welcoming living space, featuring a high ceiling. Large window openings maximise the views of the Aravis mountains and the village and allow plenty of natural light into the apartment.

Apartment F404 is served by a lift, shared with one other penthouse apartment. The entrance to the apartment is on the third floor and on this level there is a cloakroom and WC, plus a bedroom with en-suite shower room. Stairs lead up to the main level with it's generous living area of 46m2, divided into 2 zones with fitted kitchen open to the 27m2 dining area. There is a 19m2 lounge situated on the mezzanine, overlooking the kitchen and benefitting from large windows in the roof. On this level, there are 3 further bedrooms (one of which has an en-suite bathroom) with built in cupboards, separate bathroom, WC and utility room.

The lift allows direct access to the double parking space of the apartment, situated on the lower ground floor of the building. From the apartment, a footbridge leads to another lift down to the 2 allocated ski lockers and providing direct access out to the pistes! There is also an owner's communal bike storage room on the ground floor.