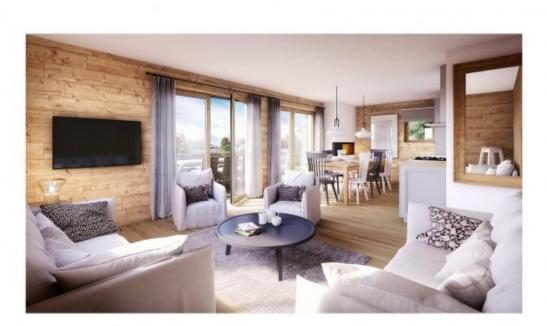

Apartment F404 is served by a lift, shared with one other penthouse apartment. The entrance to the apartment is on the third floor and on this level there is a cloakroom and WC, plus a bedroom with en-suite shower room. Stairs lead up to the main level with it's generous living area of 46m2, divided into 2 zones with fitted kitchen open to the 27m2 dining area. There is a 19m2 lounge situated on the mezzanine, overlooking the kitchen and benefitting from large windows in the roof. On this level, there are 3 further bedrooms (one of which has an en-suite bathroom) with built in cupboards, separate bathroom, WC and utility room.