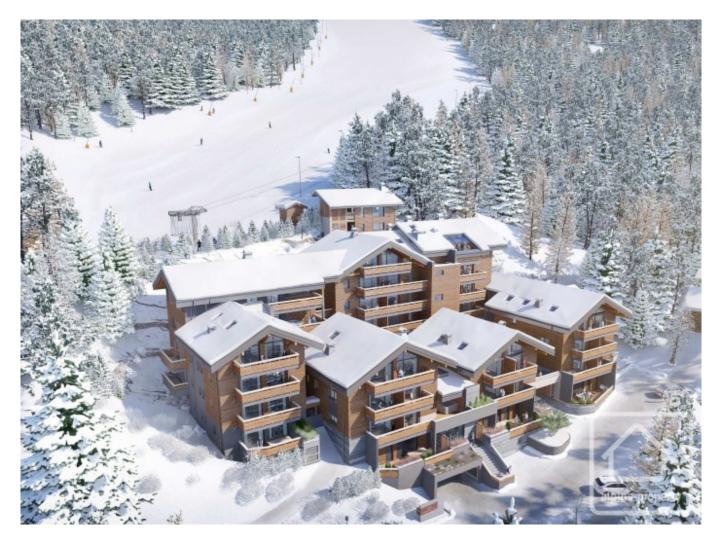

## **Property Description**

Le Grand Cerf is a new development of 40 apartments in 6 blocks with access directly onto the slopes, making it a highly desirable location for the ideal mountain holiday home. The build is of a high specification and will blend subtly with its surroundings. Acoustic and thermal levels will be optimal. Nestled against the mountainside, facing west, the complex will enjoy breathtaking views across the village, down to the valley and the surrounding dramatic mountain ranges.

Apartment F404 is one of the penthouse apartments and is situated on the top 2 floors of the building. It benefits from a light, modern and welcoming living space, featuring a high ceiling. Large window openings maximise the views of the Aravis mountains and the village and allow plenty of natural light into the apartment.