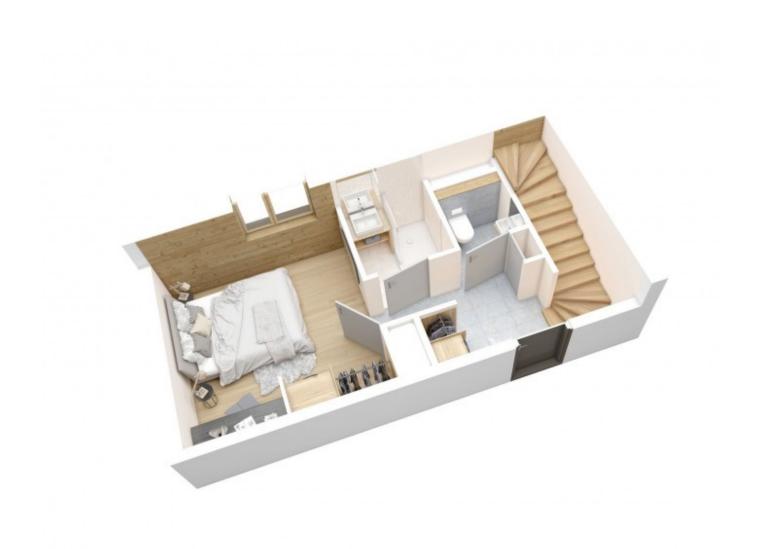

Apartment F404 is served by a lift, shared with one other penthouse apartment. The entrance to the apartment is on the third floor and on this level there is a cloakroom and WC, plus a bedroom with en-suite shower room. Stairs lead up to the main level with it's generous living area of 46m2, divided into 2 zones with fitted kitchen open to the 27m2 dining area. There is a 19m2 lounge situated on the mezzanine, overlooking the kitchen and benefitting from large windows in the roof. On this level, there are 3 further bedrooms (one of which has an en-suite bathroom) with built in cupboards, separate bathroom, WC and utility room.