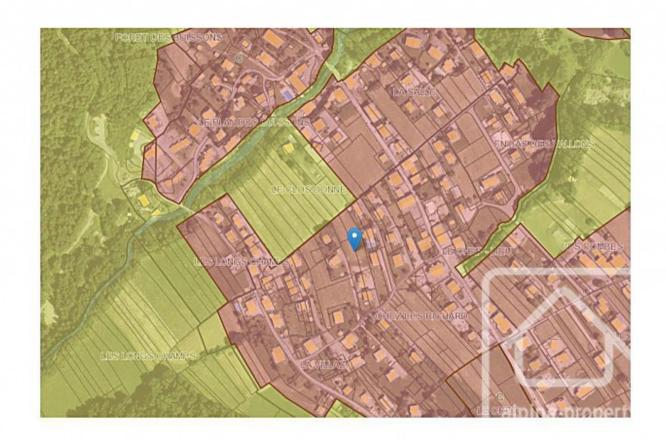

## **Key Features**

Price260 000 €urosStatusUNDER CONTRACT

**Last updated** 01/08/2025 **Area** Portes Du Soleil

**Location** St Jean d'Aulps & Vallée

Village Essert Romand

Land area700 m²Ski accessSki busNearest skiing7 kmNearest shops3 km

## **Property Description**

Land Chez les Richards is a well situated, relatively flat and constructible plot of land in the heart of the village of Essert Romand. The land area has been cleared and is ready for development.