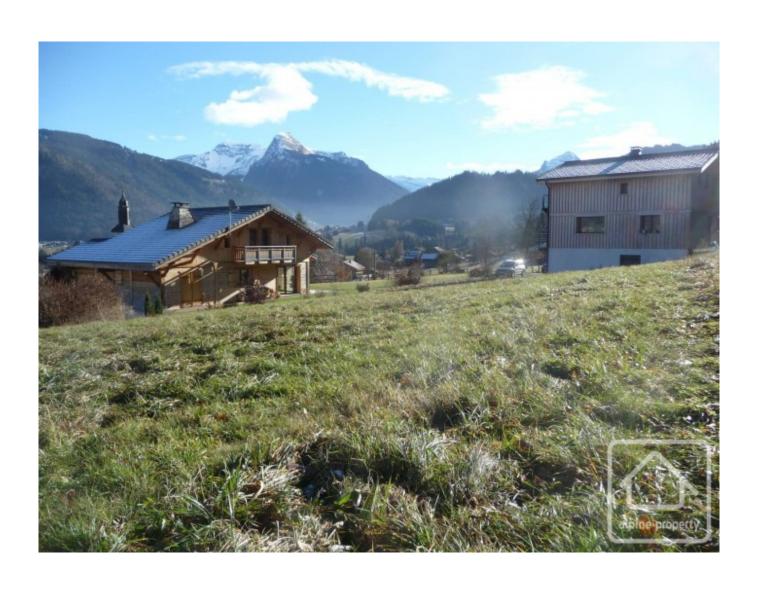

## **Property Description**

Land Chez les Richards is a well situated, relatively flat and constructible plot of land in the heart of the village of Essert Romand. The land area has been cleared and is ready for development.

The plot enjoys beautiful views over the village of Montriond and the valley towards Avoriaz. It is also right on the Balad'Aulps bus route to Morzine.

Essert Romand itself is a typical Savoyard village with lots of charm. The popular village "auberge" is quite literally a stone's throw away, which is open year-round, perfect for a bite to eat at lunch, a long and lazy evening meal, or an après ski pint or two. A pizza takeaway in the village is also ideal for those who don't feel like cooking after a hard day on the slopes.