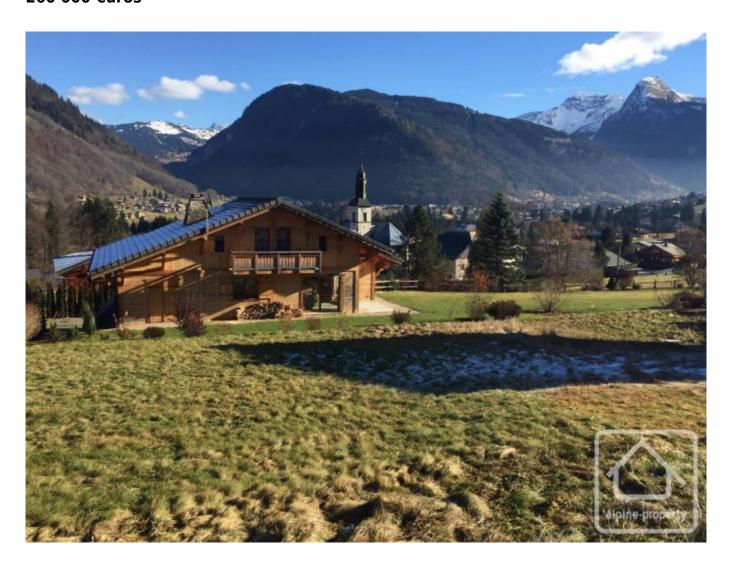

## **Property Description**

Land Chez les Richards is a well situated, relatively flat and constructible plot of land in the heart of the village of Essert Romand. The land area has been cleared and is ready for development.

The plot enjoys beautiful views over the village of Montriond and the valley towards Avoriaz. It is also right on the Balad'Aulps bus route to Morzine.

Essert Romand itself is a typical Savoyard village with lots of charm. The popular village "auberge" is quite literally a stone's throw away, which is open year-round, perfect for a bite to eat at lunch, a long and lazy evening meal, or an après ski pint or two. A pizza takeaway in the village is also ideal for those who don't feel like cooking after a hard day on the slopes.