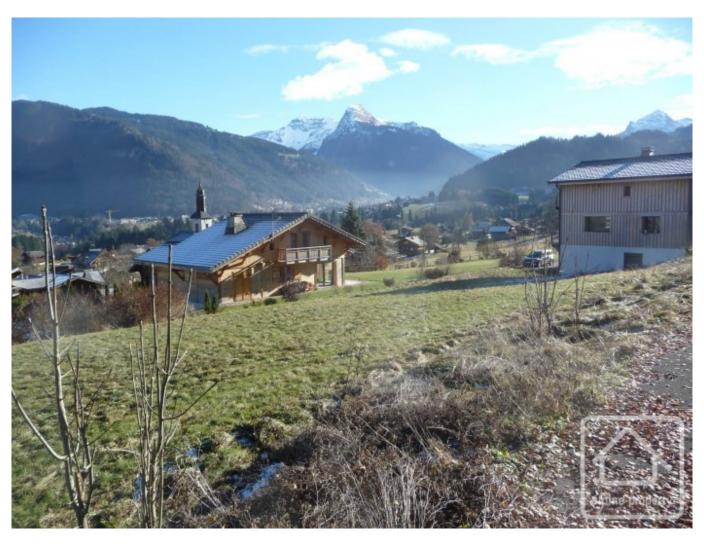

## **Property Description**

Land Chez les Richards is a well situated, relatively flat and constructible plot of land in the heart of the village of Essert Romand. The land area has been cleared and is ready for development.

The plot enjoys beautiful views over the village of Montriond and the valley towards Avoriaz. It is also right on the Balad'Aulps bus route to Morzine.

Essert Romand itself is a typical Savoyard village with lots of charm. The popular village "auberge" is quite literally a stone's throw away, which is open year-round, perfect for a bite to eat at lunch, a long and lazy evening meal, or an après ski pint or two. A pizza takeaway in the village is also ideal for those who don't feel like cooking after a hard day on the slopes.