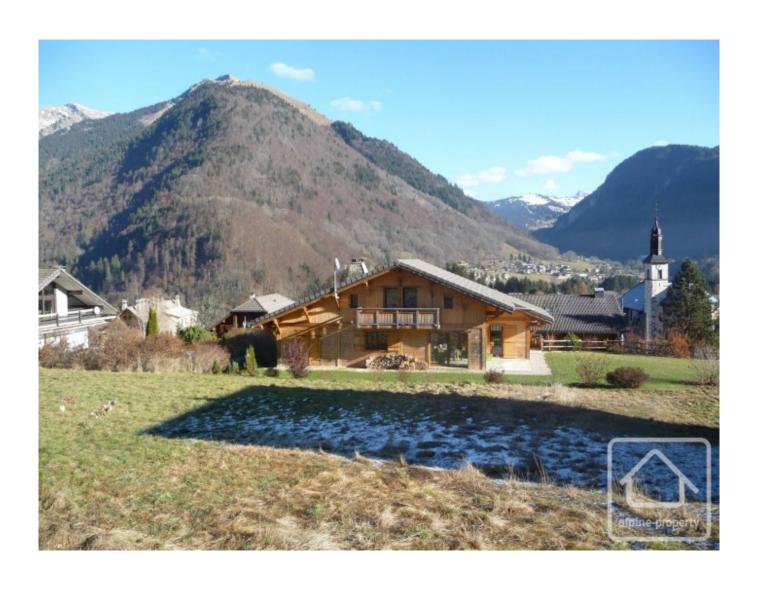

## **Property Description**

Land Chez les Richards is a well situated, relatively flat and constructible plot of land in the heart of the village of Essert Romand. The land area has been cleared and is ready for development.

The plot enjoys beautiful views over the village of Montriond and the valley towards Avoriaz. It is also right on the Balad'Aulps bus route to Morzine.

Essert Romand itself is a typical Savoyard village with lots of charm. The popular village "auberge" is quite literally a stone's throw away, which is open year-round, perfect for a bite to eat at lunch, a long and lazy evening meal, or an après ski pint or two. A pizza takeaway in the village is also ideal for those who don't feel like cooking after a hard day on the slopes.