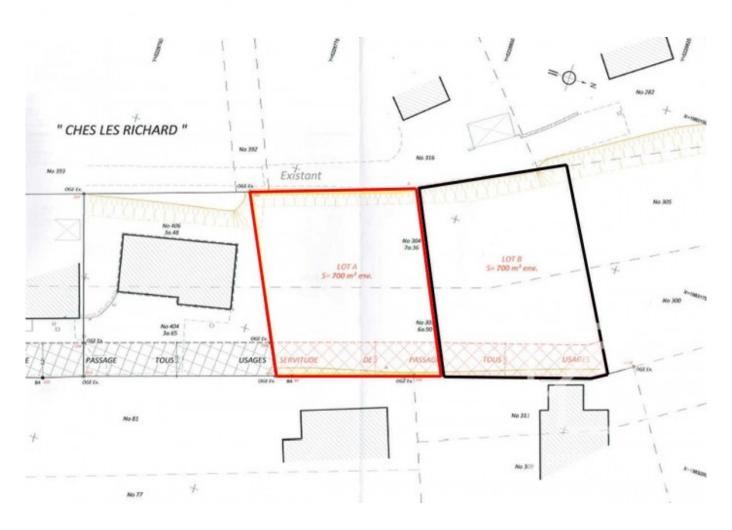

## **Terrain Chez Les Richards, Lot A**

Essert Romand, St Jean d'Aulps & Vallée, Portes Du Soleil

260 000 €uros

## **Key Features**

Price260 000 €urosStatusUNDER CONTRACT

**Last updated** 01/08/2025 **Area** Portes Du Soleil

**Location** St Jean d'Aulps & Vallée

Village Essert Romand

Land area700 m²Ski accessSki busNearest skiing7 kmNearest shops3 km

## **Property Description**

Land Chez les Richards is a well situated, relatively flat and constructible plot of land in the heart of the village of Essert Romand. The land area has been cleared and is ready for development.