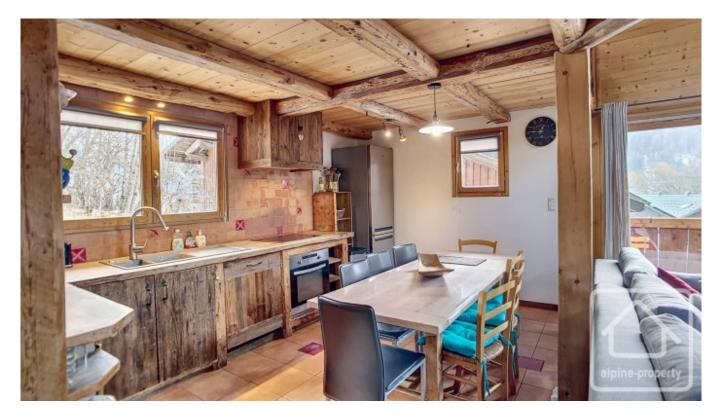

On the main floor is an open plan living/dining/kitchen area (with beautiful wooden kitchen doors). This has a south facing balcony, a door outside to a small terrace and garden, a wood burning stove and steps up to a mezzanine area (with low roof).