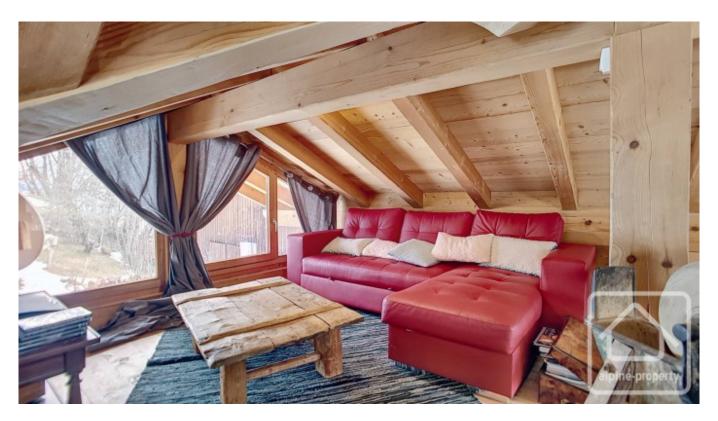

On the main floor is an open plan living/dining/kitchen area (with beautiful wooden kitchen doors). This has a south facing balcony, a door outside to a small terrace and garden, a wood burning stove and steps up to a mezzanine area (with low roof).