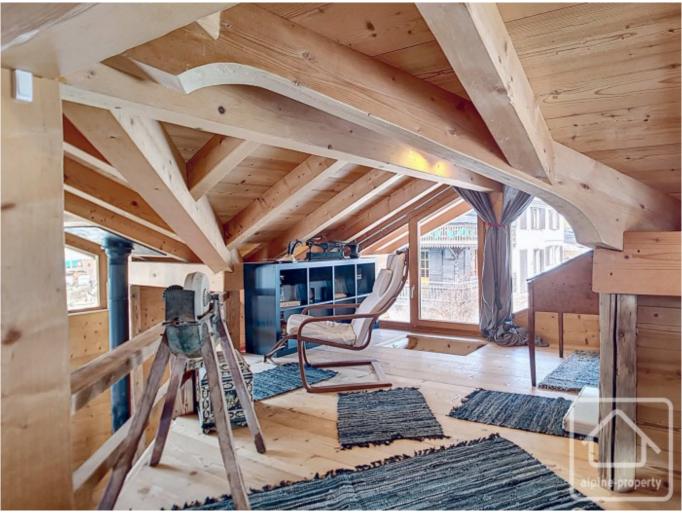

On the main floor is an open plan living/dining/kitchen area (with beautiful wooden kitchen doors). This has a south facing balcony, a door outside to a small terrace and garden, a wood burning stove and steps up to a mezzanine area (with low roof).