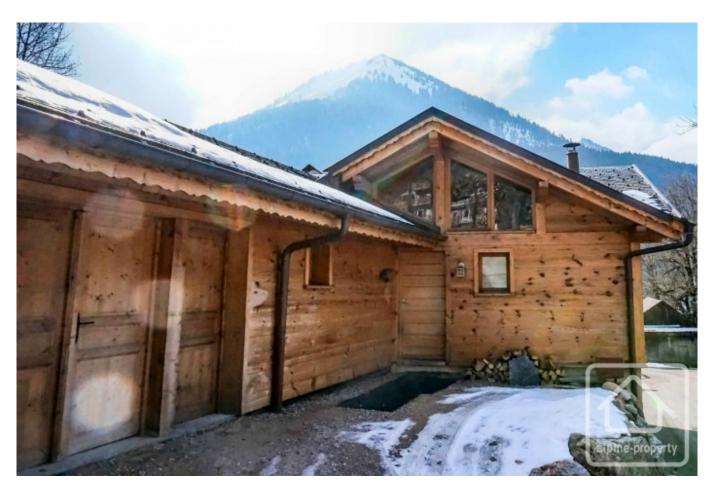

## **Property Description**

Chalet Mouflon is a charming chalet recently renovated and extended in a quiet location close to the centre of La Chapelle d'Abondance.

The carpenter who owns the house has given fantastic attention given to the interior wood finishing.

Outside there is a garage, a car port and a small garden.

The chalet is close to the centre of La Chapelle d'Abondance, a couple of minutes walk away from the ever popular "Fer Rouge" pub, yet in a quiet, peaceful location away from any main roads.