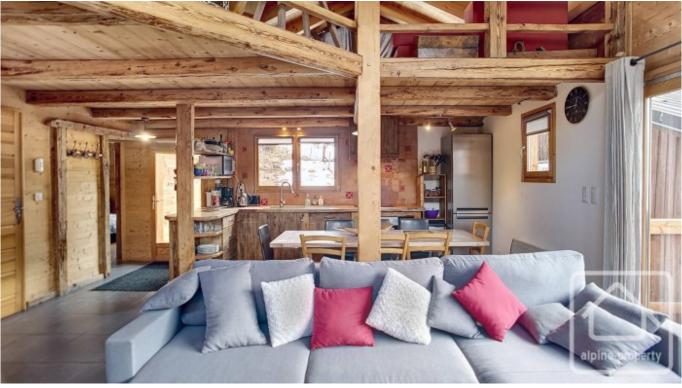

On the main floor is an open plan living/dining/kitchen area (with beautiful wooden kitchen doors). This has a south facing balcony, a door outside to a small terrace and garden, a wood burning stove and steps up to a mezzanine area (with low roof).