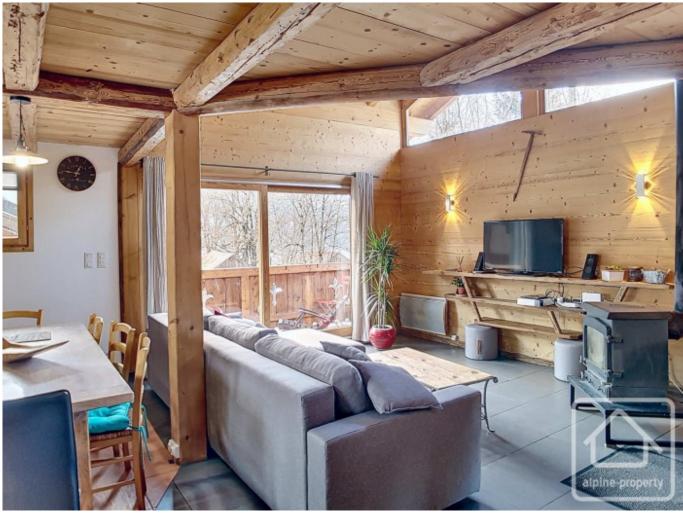

On the main floor is an open plan living/dining/kitchen area (with beautiful wooden kitchen doors). This has a south facing balcony, a door outside to a small terrace and garden, a wood burning stove and steps up to a mezzanine area (with low roof).