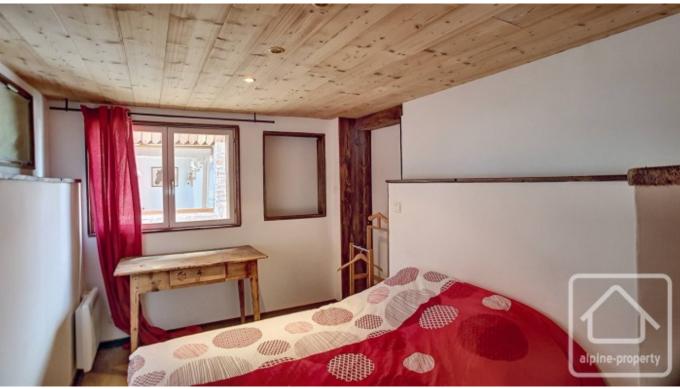

Off this main living area is a double bedroom with en suite bathroom and toilet.

Downstairs are another two double bedrooms, bathroom, separate toilet, plenty of corridor storage space, and an end room (currently used for storage and laundry facilities) which could be used as a small 4th bedroom.