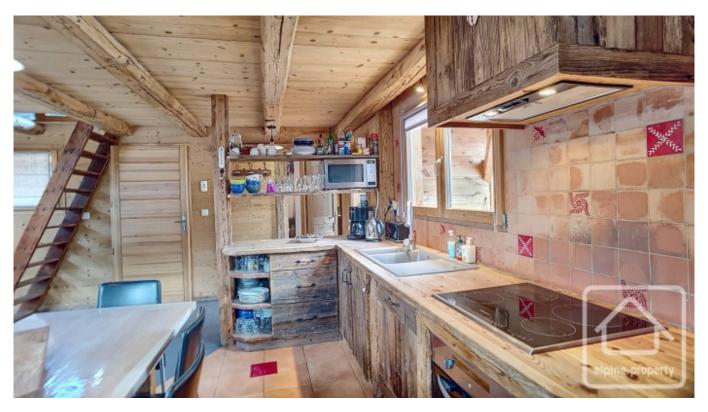

On the main floor is an open plan living/dining/kitchen area (with beautiful wooden kitchen doors). This has a south facing balcony, a door outside to a small terrace and garden, a wood burning stove and steps up to a mezzanine area (with low roof).