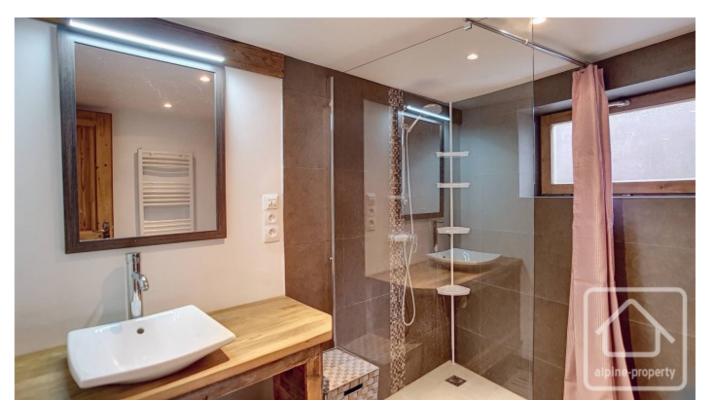

Off this main living area is a double bedroom with en suite bathroom and toilet.

Downstairs are another two double bedrooms, bathroom, separate toilet, plenty of corridor storage space, and an end room (currently used for storage and laundry facilities) which could be used as a small 4th bedroom.