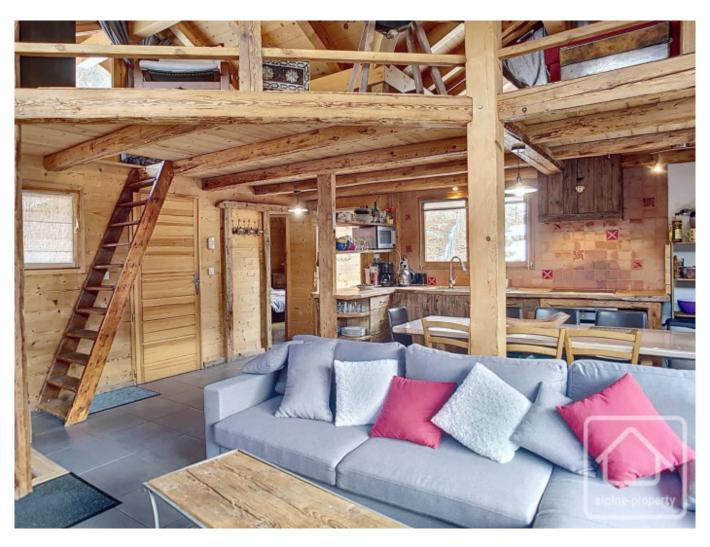

On the main floor is an open plan living/dining/kitchen area (with beautiful wooden kitchen doors). This has a south facing balcony, a door outside to a small terrace and garden, a wood burning stove and steps up to a mezzanine area (with low roof).