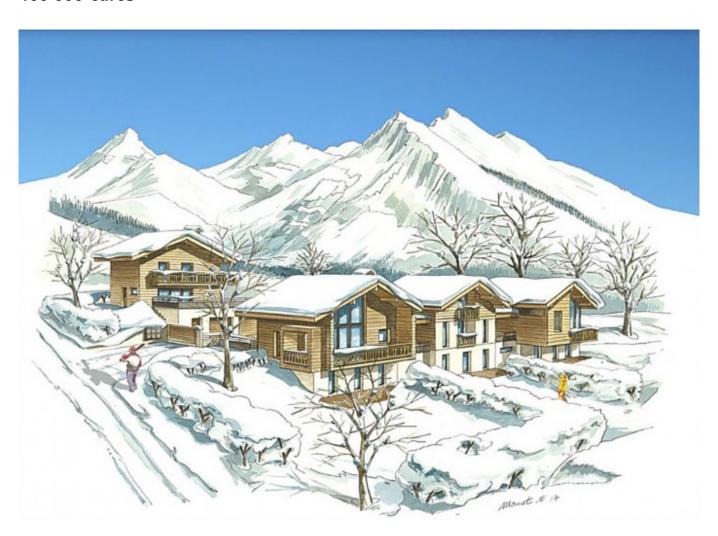

# **Chalet Acacias B**

Samoëns, Samoëns & Vallée, Grand Massif

460 000 €uros

## **Property Description**

Situated on Samoens' sought after southern hillside, Acacias is a new build programme delivering four bespoke chalets in a quiet, peaceful setting lapping up sunshine and open mountain views just 1,7 km from Samoens centre.

Acacias B is a semi detached chalet set over three floors with 120.30 m2 of habitable space. The garden level will house three bedrooms and a family bathroom with separate WC. The ground floor will contain a light, airy living space with open plan kitchen (40m2) an inset balcony and guest WC. The generous living area offers the scope to integrate an additional bedroom if desired. Both the lower and ground floor will have underfloor heating along with the provision of a wood burner. On the top floor, set within the eaves, there will be a master bedroom with its own ensuite shower room and private balcony to embrace the mountain view.

Externally, Chalet B will enjoy a terrasse that opens onto 674m2 of private garden as well as a garage.