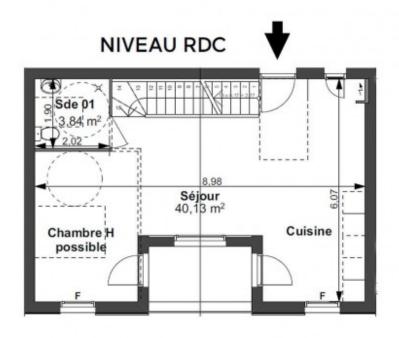

Acacias B is a semi detached chalet set over three floors with 120.30 m2 of habitable space. The garden level will house three bedrooms and a family bathroom with separate WC. The ground floor will contain a light, airy living space with open plan kitchen (40m2) an inset balcony and guest WC. The generous living area offers the scope to integrate an additional bedroom if desired. Both the lower and ground floor will have underfloor heating along with the provision of a wood burner. On the top floor, set within the eaves, there will be a master bedroom with its own ensuite shower room and private balcony to embrace the mountain view.