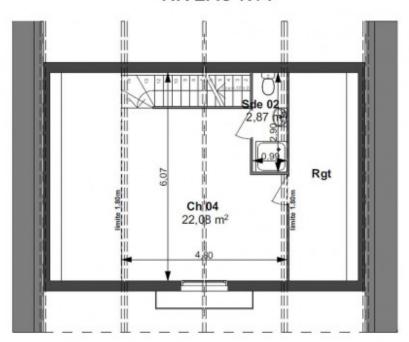

Acacias B is a semi detached chalet set over three floors with 120.30 m2 of habitable space. The garden level will house three bedrooms and a family bathroom with separate WC. The ground floor will contain a light, airy living space with open plan kitchen (40m2) an inset balcony and guest WC. The generous living area offers the scope to integrate an additional bedroom if desired. Both the lower and ground floor will have underfloor heating along with the provision of a wood burner. On the top floor, set within the eaves, there will be a master bedroom with its own ensuite shower room and private balcony to embrace the mountain view.

## NIVEAU R+1