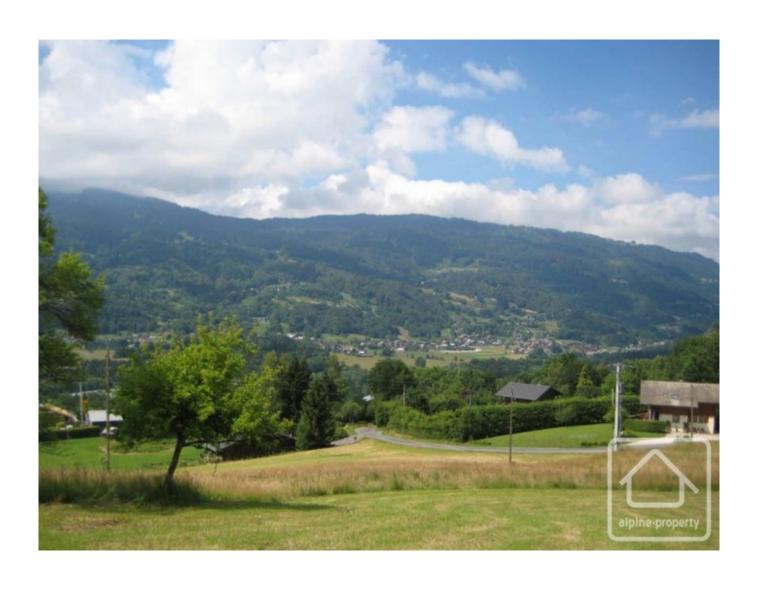

## **Property Description**

Situated on Samoens' sought after southern hillside, Acacias is a new build programme delivering four bespoke chalets in a quiet, peaceful setting lapping up sunshine and open mountain views just 1,7 km from Samoens centre.

Acacias B is a semi detached chalet set over three floors with 120.30 m2 of habitable space. The garden level will house three bedrooms and a family bathroom with separate WC. The ground floor will contain a light, airy living space with open plan kitchen (40m2) an inset balcony and guest WC. The generous living area offers the scope to integrate an additional bedroom if desired. Both the lower and ground floor will have underfloor heating along with the provision of a wood burner. On the top floor, set within the eaves, there will be a master bedroom with its own ensuite shower room and private balcony to embrace the mountain view.