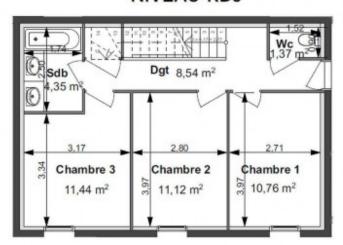

Acacias B is a semi detached chalet set over three floors with 120.30 m2 of habitable space. The garden level will house three bedrooms and a family bathroom with separate WC. The ground floor will contain a light, airy living space with open plan kitchen (40m2) an inset balcony and guest WC. The generous living area offers the scope to integrate an additional bedroom if desired. Both the lower and ground floor will have underfloor heating along with the provision of a wood burner. On the top floor, set within the eaves, there will be a master bedroom with its own ensuite shower room and private balcony to embrace the mountain view.

#### **NIVEAU RDJ**