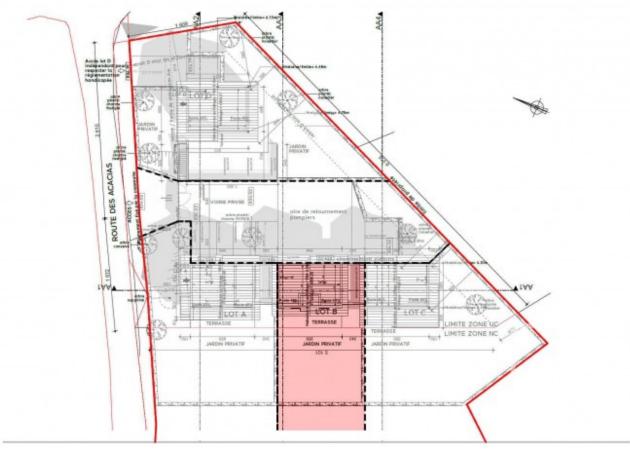

Acacias B is a semi detached chalet set over three floors with 120.30 m2 of habitable space. The garden level will house three bedrooms and a family bathroom with separate WC. The ground floor will contain a light, airy living space with open plan kitchen (40m2) an inset balcony and guest WC. The generous living area offers the scope to integrate an additional bedroom if desired. Both the lower and ground floor will have underfloor heating along with the provision of a wood burner. On the top floor, set within the eaves, there will be a master bedroom with its own ensuite shower room and private balcony to embrace the mountain view.

Externally, Chalet B will enjoy a terrasse that opens onto 674m2 of private garden as well as a garage.