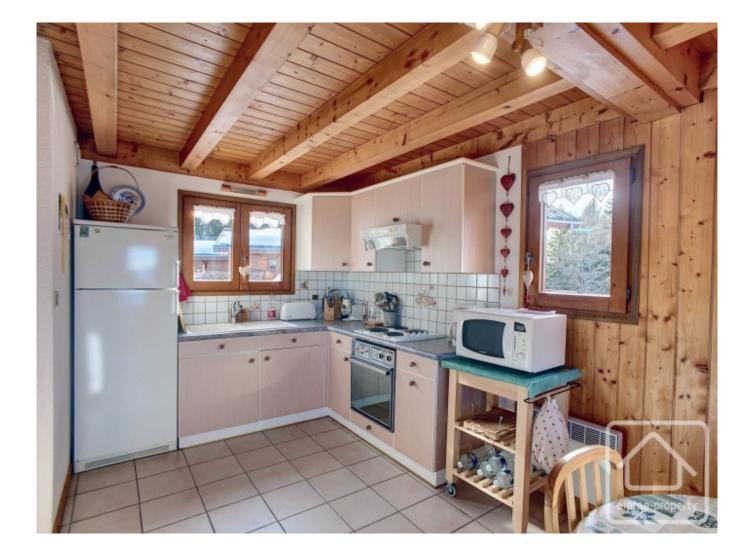

The chalet comprises on the entrance level, a garage, a separate wc, an open plan living area with log burner and corner kitchen. A balcony enjoys west and north west facing views. On the lower floor there is a further separate wc, a shower room and a bedroom with access on to the back garden. The top floor houses 3 bedrooms and a family bathroom.