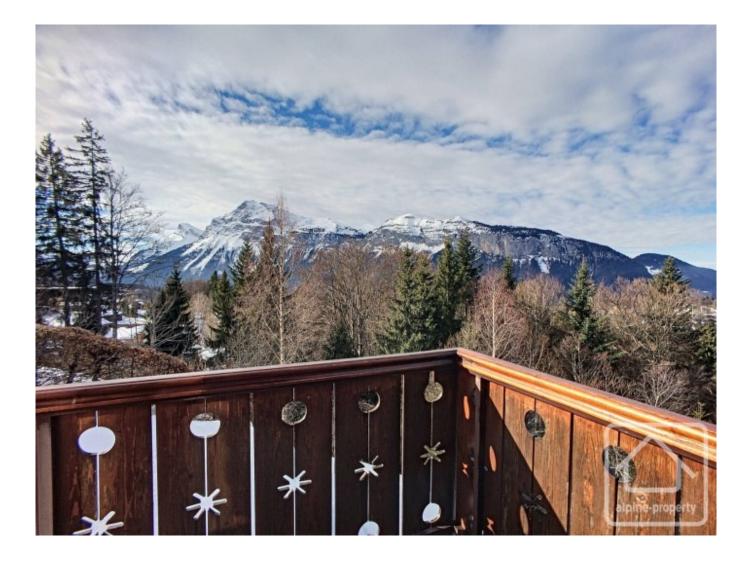

# **Property Description**

Built in 1995, this traditional alpine chalet, is one of 24 chalets in a quiet estate above the resort of Les Carroz, at an altitude of 1190m. It has stunning views across to the village and the surrounding mountains. The wooded land beyond the 883m2 garden is non constructible so there is little risk to loss of this spectacular view!

The chalet comprises on the entrance level, a garage, a separate wc, an open plan living area with log burner and corner kitchen. A balcony enjoys west and north west facing views. On the lower floor there is a further separate wc, a shower room and a bedroom with access on to the back garden. The top floor houses 3 bedrooms and a family bathroom.