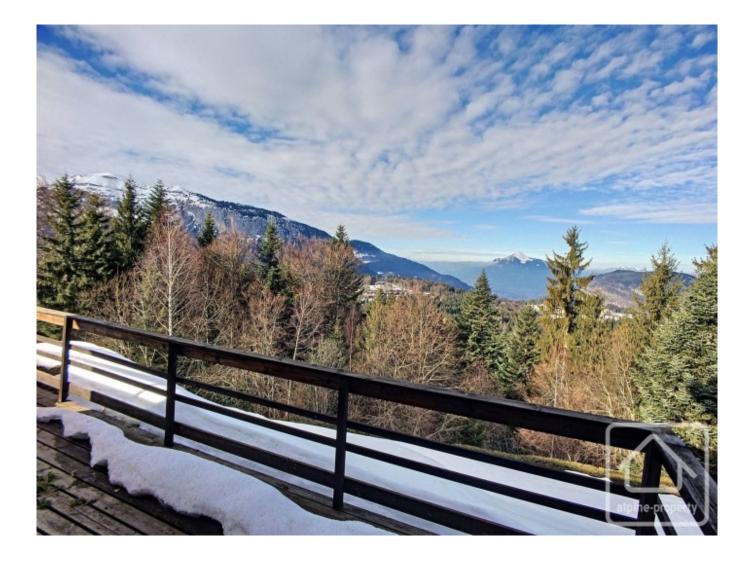

# **Property Description**

Built in 1995, this traditional alpine chalet, is one of 24 chalets in a quiet estate above the resort of Les Carroz, at an altitude of 1190m. It has stunning views across to the village and the surrounding mountains. The wooded land beyond the 883m2 garden is non constructible so there is little risk to loss of this spectacular view!

The chalet comprises on the entrance level, a garage, a separate wc, an open plan living area with log burner and corner kitchen. A balcony enjoys west and north west facing views. On the lower floor there is a further separate wc, a shower room and a bedroom with access on to the back garden. The top floor houses 3 bedrooms and a family bathroom.