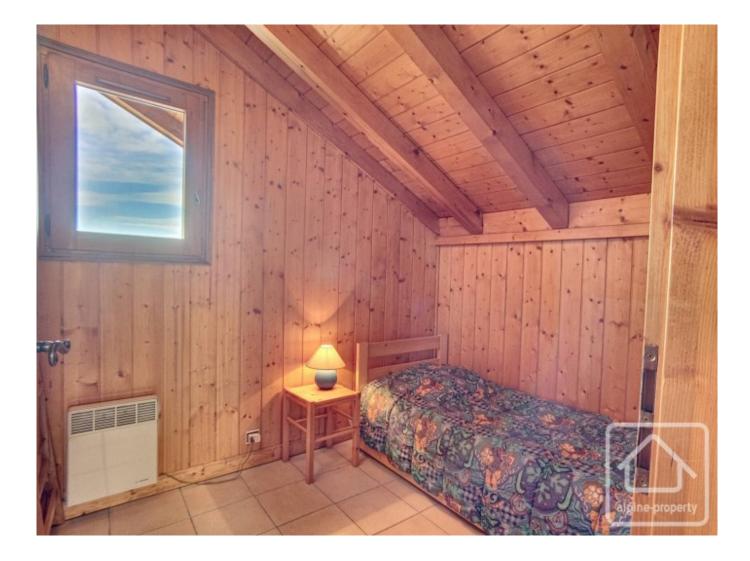

The chalet comprises on the entrance level, a garage, a separate wc, an open plan living area with log burner and corner kitchen. A balcony enjoys west and north west facing views. On the lower floor there is a further separate wc, a shower room and a bedroom with access on to the back garden. The top floor houses 3 bedrooms and a family bathroom.