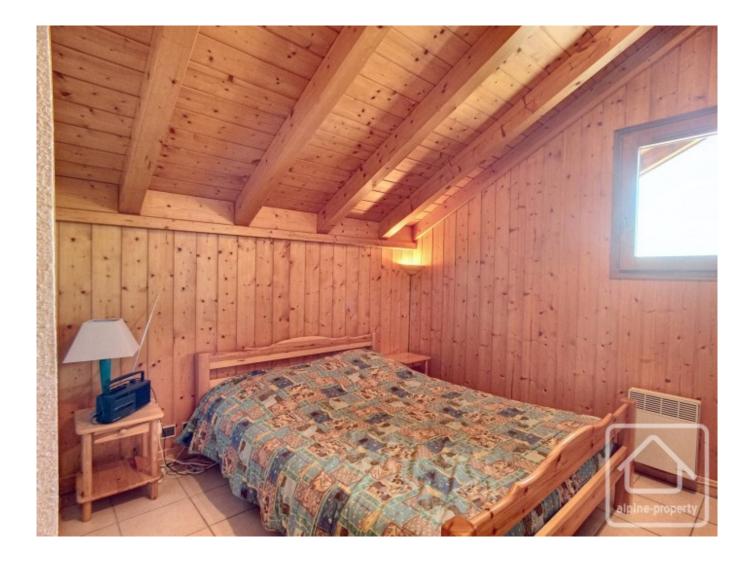

The chalet comprises on the entrance level, a garage, a separate wc, an open plan living area with log burner and corner kitchen. A balcony enjoys west and north west facing views. On the lower floor there is a further separate wc, a shower room and a bedroom with access on to the back garden. The top floor houses 3 bedrooms and a family bathroom.