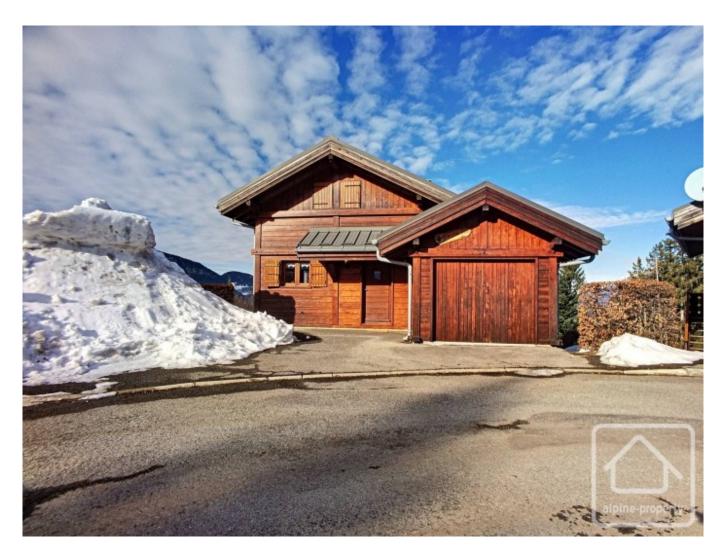

# **Property Description**

Built in 1995, this traditional alpine chalet, is one of 24 chalets in a quiet estate above the resort of Les Carroz, at an altitude of 1190m. It has stunning views across to the village and the surrounding mountains. The wooded land beyond the 883m2 garden is non constructible so there is little risk to loss of this spectacular view!

The chalet comprises on the entrance level, a garage, a separate wc, an open plan living area with log burner and corner kitchen. A balcony enjoys west and north west facing views. On the lower floor there is a further separate wc, a shower room and a bedroom with access on to the back garden. The top floor houses 3 bedrooms and a family bathroom.