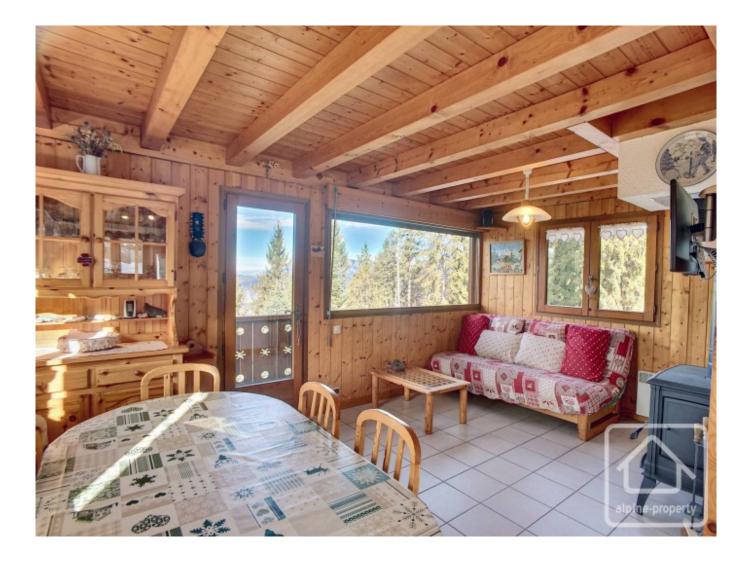

The chalet comprises on the entrance level, a garage, a separate wc, an open plan living area with log burner and corner kitchen. A balcony enjoys west and north west facing views. On the lower floor there is a further separate wc, a shower room and a bedroom with access on to the back garden. The top floor houses 3 bedrooms and a family bathroom.