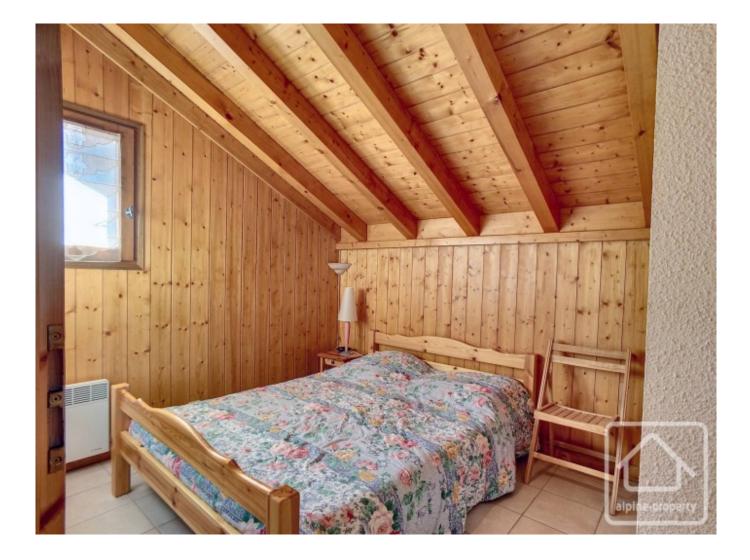

The chalet comprises on the entrance level, a garage, a separate wc, an open plan living area with log burner and corner kitchen. A balcony enjoys west and north west facing views. On the lower floor there is a further separate wc, a shower room and a bedroom with access on to the back garden. The top floor houses 3 bedrooms and a family bathroom.