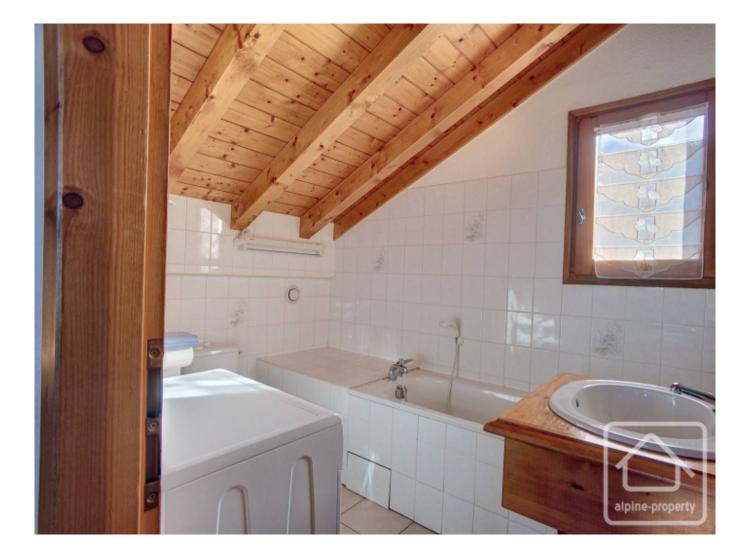

The chalet comprises on the entrance level, a garage, a separate wc, an open plan living area with log burner and corner kitchen. A balcony enjoys west and north west facing views. On the lower floor there is a further separate wc, a shower room and a bedroom with access on to the back garden. The top floor houses 3 bedrooms and a family bathroom.