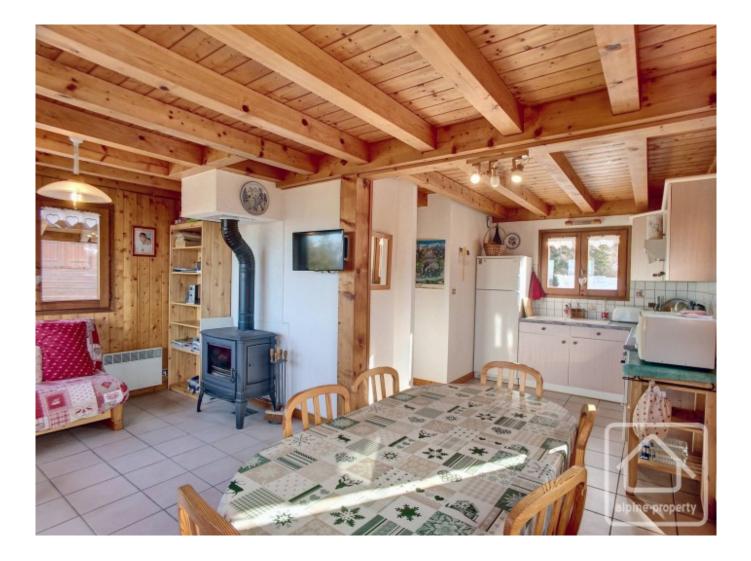

The chalet comprises on the entrance level, a garage, a separate wc, an open plan living area with log burner and corner kitchen. A balcony enjoys west and north west facing views. On the lower floor there is a further separate wc, a shower room and a bedroom with access on to the back garden. The top floor houses 3 bedrooms and a family bathroom.

Heating is electric and there is mains drainage assisted by a pump for which the managing agency takes care of maintenance. Water consumption and subscription are included in the annual charges.