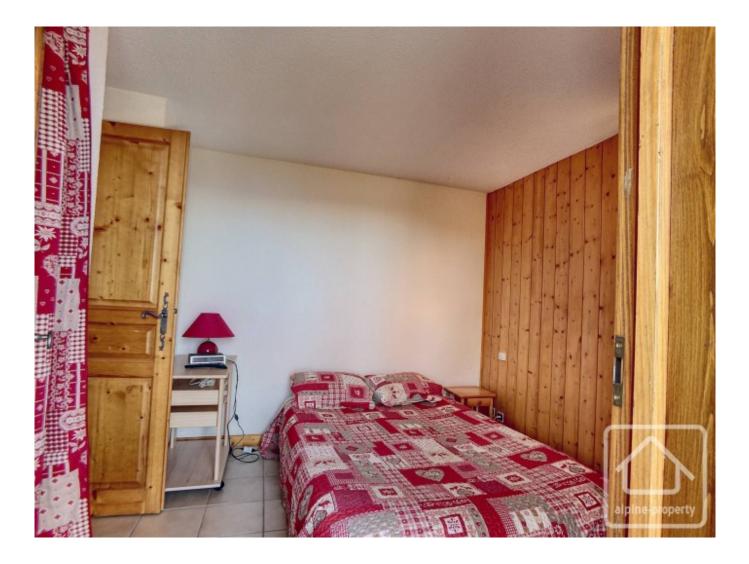

The chalet comprises on the entrance level, a garage, a separate wc, an open plan living area with log burner and corner kitchen. A balcony enjoys west and north west facing views. On the lower floor there is a further separate wc, a shower room and a bedroom with access on to the back garden. The top floor houses 3 bedrooms and a family bathroom.