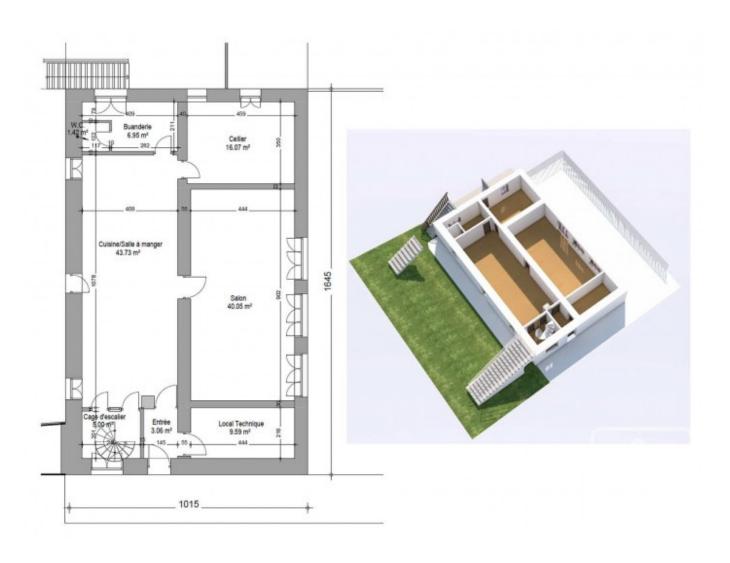

On the ground floor, the property consists of an entrance, boot room containing a heat source exchange system, a large sociable kitchen with a south facing aspect and access into the front garden, laundry/utility room, indepenant WC, workshop, spacious paneled living room and games room with wood burner and access onto a north facing terrace.