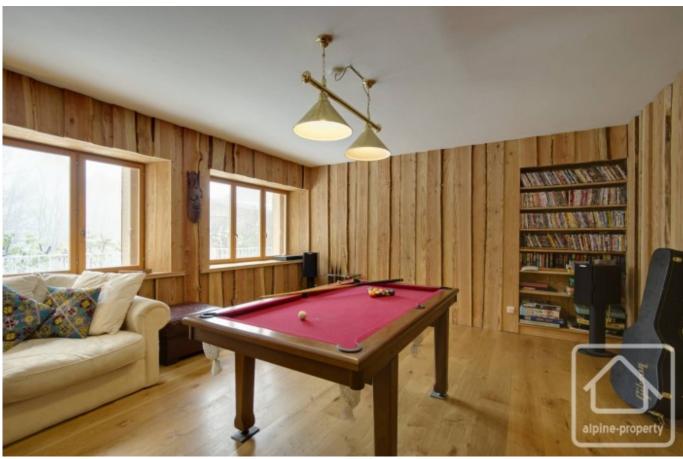

On the ground floor, the property consists of an entrance, boot room containing a heat source exchange system, a large sociable kitchen with a south facing aspect and access into the front garden, laundry/utility room, indepenant WC, workshop, spacious paneled living room and games room with wood burner and access onto a north facing terrace.