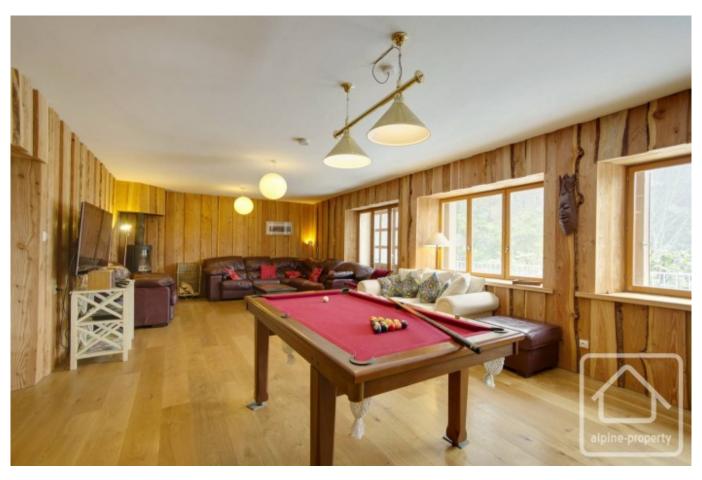

On the ground floor, the property consists of an entrance, boot room containing a heat source exchange system, a large sociable kitchen with a south facing aspect and access into the front garden, laundry/utility room, indepenant WC, workshop, spacious paneled living room and games room with wood burner and access onto a north facing terrace.