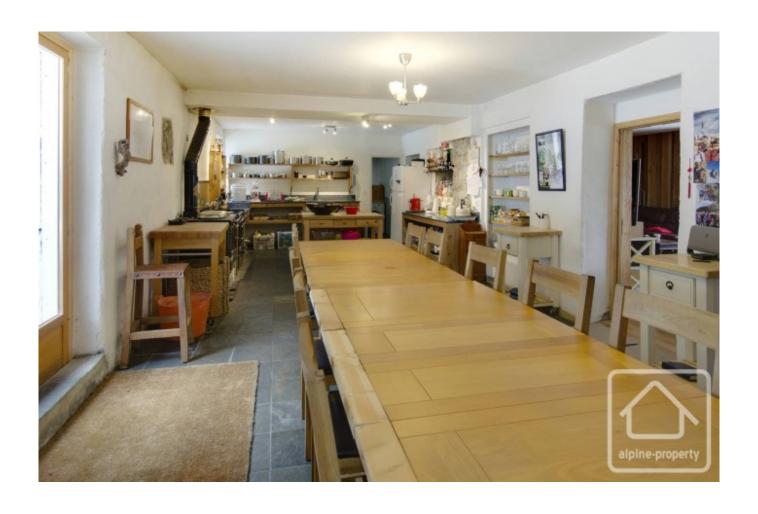

## **Property Description**

Chalet Nicodex was originally built in 1974 as a children's holiday colony. This sizeable property sits on 14,380m2 of protected agricultural land and benefits from a natural water source. Renovation work carried out by its current owners includes 8 new ensuite bathrooms and a heating system.

On the ground floor, the property consists of an entrance, boot room containing a heat source exchange system, a large sociable kitchen with a south facing aspect and access into the front garden, laundry/utility room, indepenant WC, workshop, spacious paneled living room and games room with wood burner and access onto a north facing terrace.