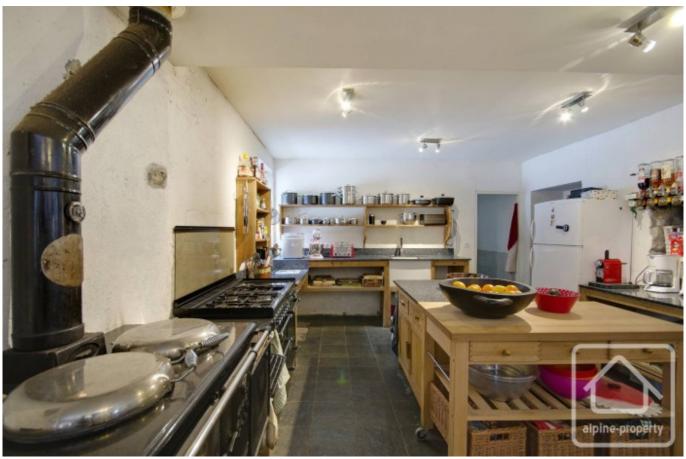

On the ground floor, the property consists of an entrance, boot room containing a heat source exchange system, a large sociable kitchen with a south facing aspect and access into the front garden, laundry/utility room, indepenant WC, workshop, spacious paneled living room and games room with wood burner and access onto a north facing terrace.