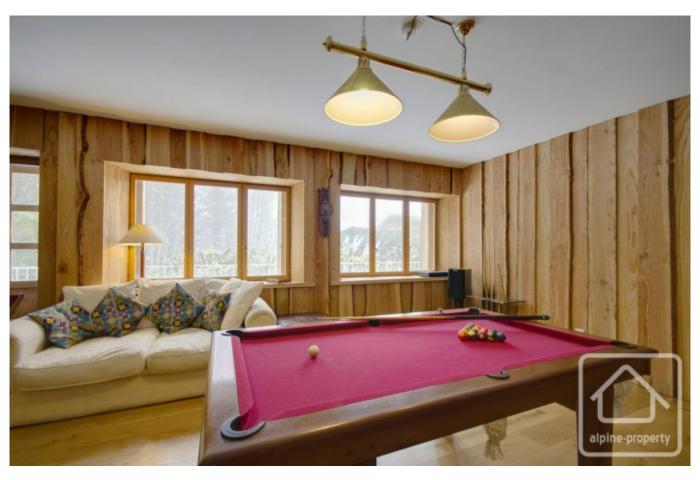

On the ground floor, the property consists of an entrance, boot room containing a heat source exchange system, a large sociable kitchen with a south facing aspect and access into the front garden, laundry/utility room, indepenant WC, workshop, spacious paneled living room and games room with wood burner and access onto a north facing terrace.