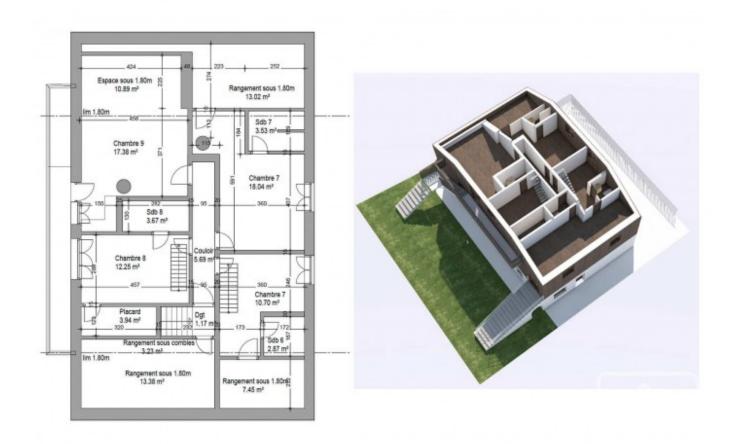

Stairs from the kitchen lead up to a south facing landing. On the first floor are five ensuite double bedrooms. The second floor has four further ensuite bedrooms, two of which have mezzanine levels containing additional beds, as well as a nineth bedroom with it's own kitchenette and wood burner.