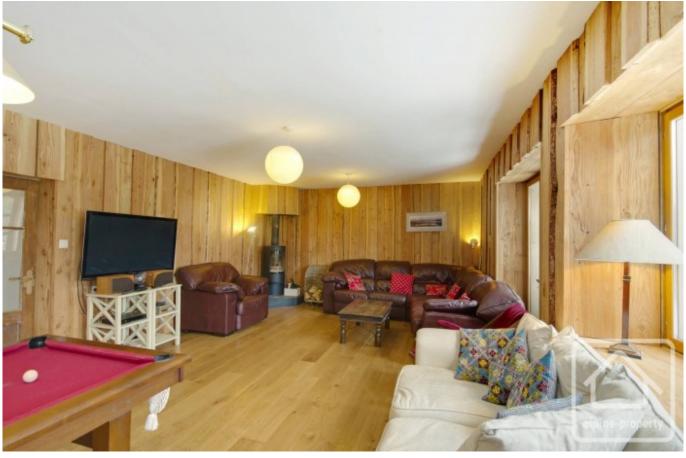

On the ground floor, the property consists of an entrance, boot room containing a heat source exchange system, a large sociable kitchen with a south facing aspect and access into the front garden, laundry/utility room, indepenant WC, workshop, spacious paneled living room and games room with wood burner and access onto a north facing terrace.