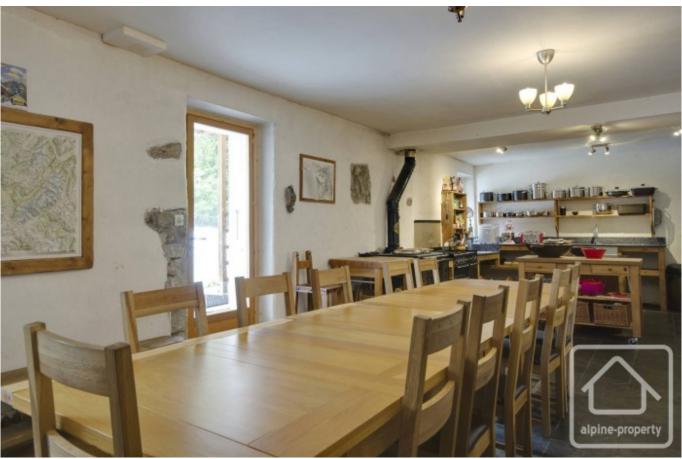

On the ground floor, the property consists of an entrance, boot room containing a heat source exchange system, a large sociable kitchen with a south facing aspect and access into the front garden, laundry/utility room, indepenant WC, workshop, spacious paneled living room and games room with wood burner and access onto a north facing terrace.