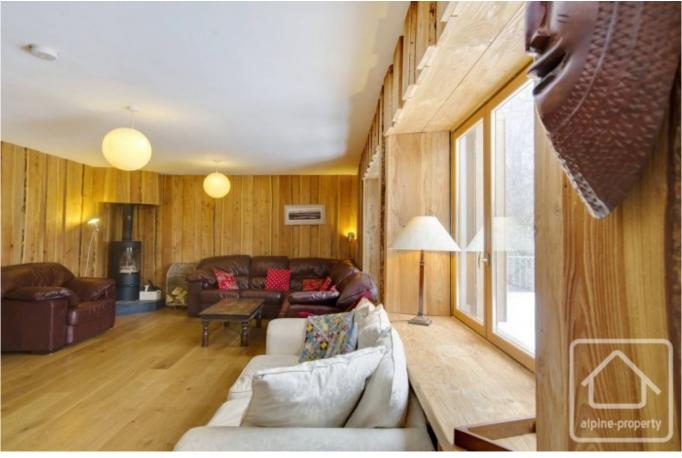

On the ground floor, the property consists of an entrance, boot room containing a heat source exchange system, a large sociable kitchen with a south facing aspect and access into the front garden, laundry/utility room, indepenant WC, workshop, spacious paneled living room and games room with wood burner and access onto a north facing terrace.