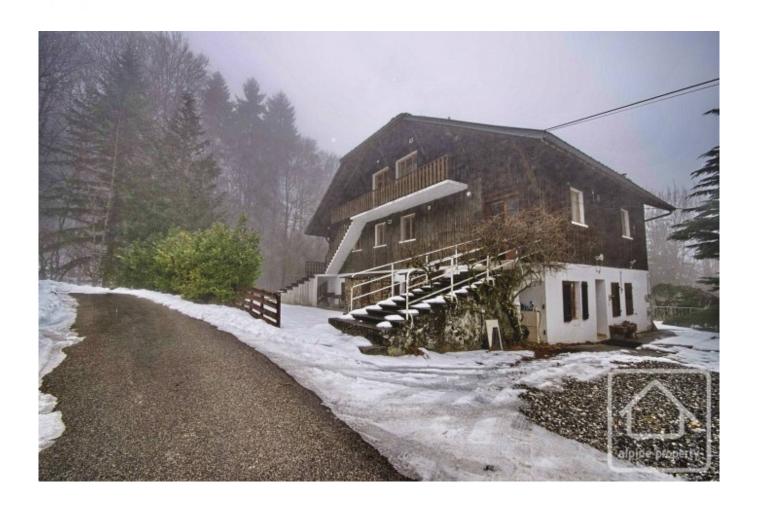

## **Property Description**

Chalet Nicodex was originally built in 1974 as a children's holiday colony. This sizeable property sits on 14,380m2 of protected agricultural land and benefits from a natural water source. Renovation work carried out by its current owners includes 8 new ensuite bathrooms and a heating system.