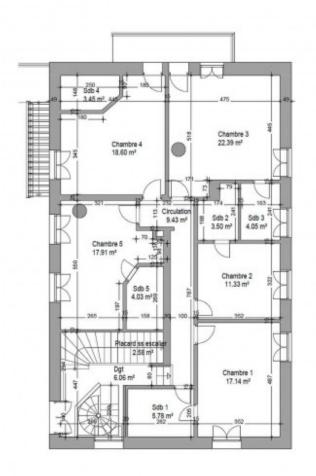

Stairs from the kitchen lead up to a south facing landing. On the first floor are five ensuite double bedrooms. The second floor has four further ensuite bedrooms, two of which have mezzanine levels containing additional beds, as well as a nineth bedroom with it's own kitchenette and wood burner.