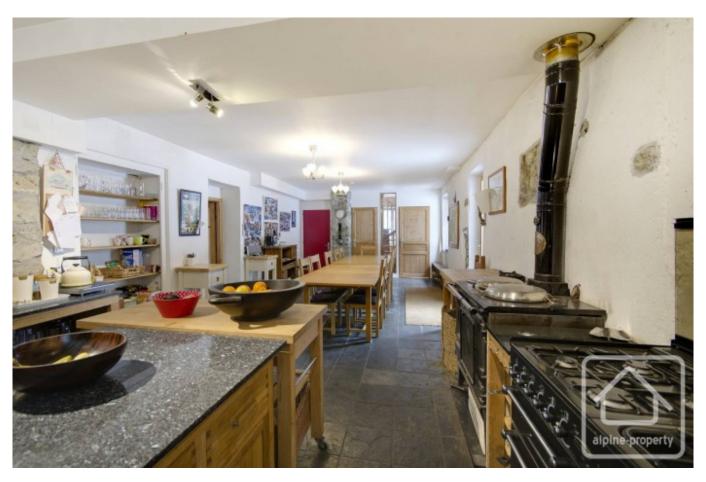

On the ground floor, the property consists of an entrance, boot room containing a heat source exchange system, a large sociable kitchen with a south facing aspect and access into the front garden, laundry/utility room, indepenant WC, workshop, spacious paneled living room and games room with wood burner and access onto a north facing terrace.