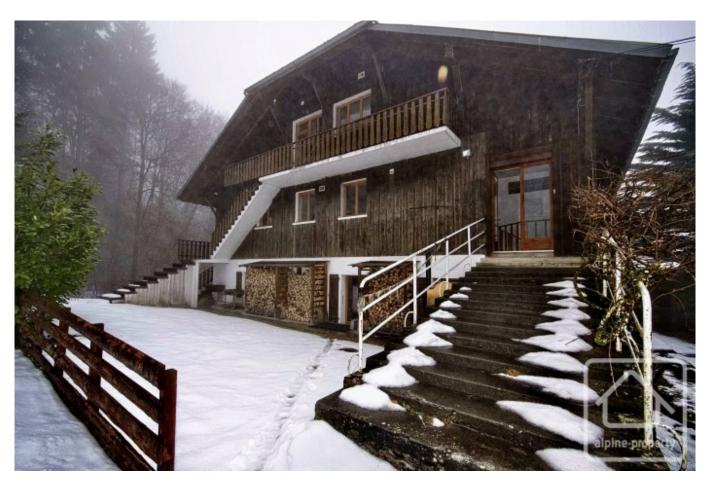

## **Property Description**

Chalet Nicodex was originally built in 1974 as a children's holiday colony. This sizeable property sits on 14,380m2 of protected agricultural land and benefits from a natural water source. Renovation work carried out by its current owners includes 8 new ensuite bathrooms and a heating system.