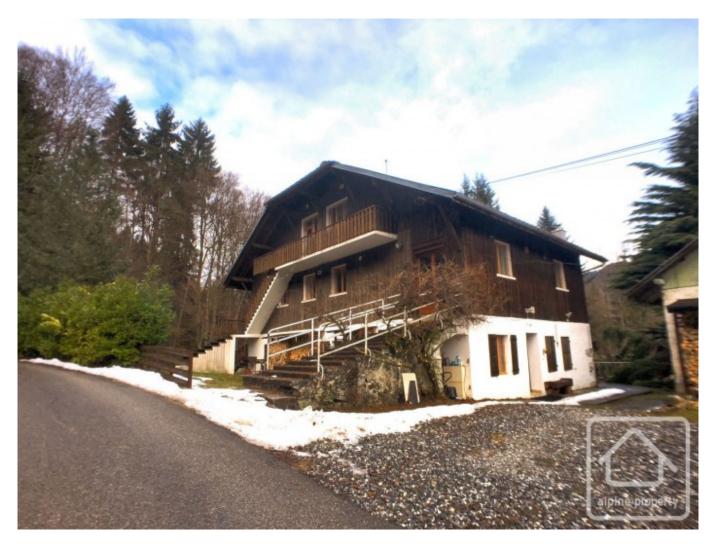

## **Chalet Nicodex**

La Rivière Enverse, Samoëns & Vallée, Grand Massif

495 000 €uros

## **Property Description**

Chalet Nicodex was originally built in 1974 as a children's holiday colony. This sizeable property sits on 14,380m2 of protected agricultural land and benefits from a natural water source. Renovation work carried out by its current owners includes 8 new ensuite bathrooms and a heating system.

Externally, there is a small outbuilding to the east of the property.