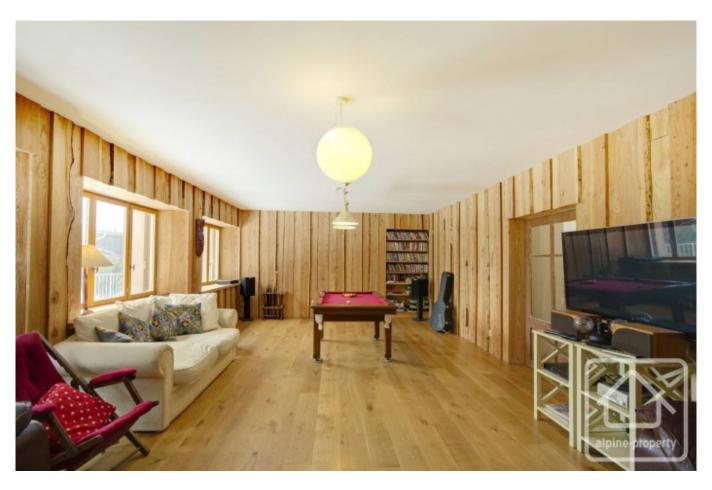

On the ground floor, the property consists of an entrance, boot room containing a heat source exchange system, a large sociable kitchen with a south facing aspect and access into the front garden, laundry/utility room, indepenant WC, workshop, spacious paneled living room and games room with wood burner and access onto a north facing terrace.