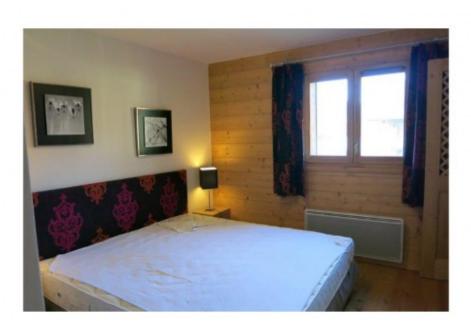

Situated on the first floor, the building is serviced by a lift. Apartment Chardon Argenté comprises of an entrance hall, a family bathroom with separate WC, a master bedroom with ensuite (shower and washbasin), a double bedroom and a sociable open plan kitchen and living area (25m2) that opens onto a west facing balcony (7m2).