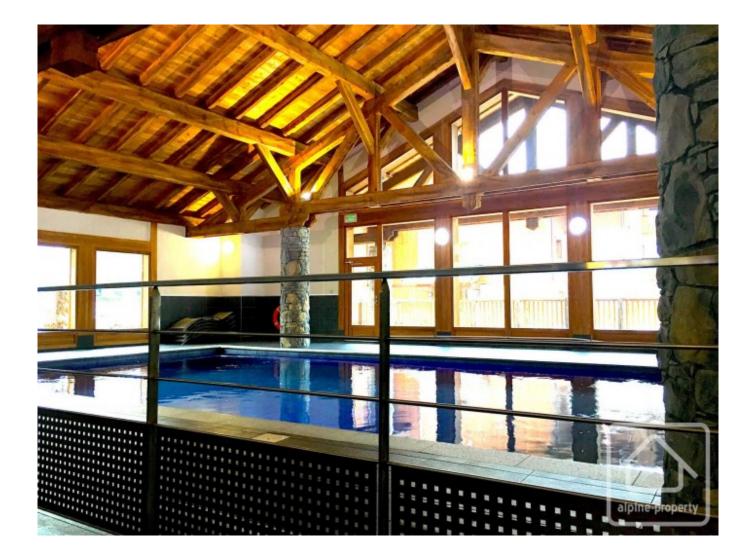

The apartment has a convenient underground parking space, a cave and ski locker. Within the Chardon Argenté development is a heated indoor swimming pool for resident use.

The property is covered by the copropriété rules.