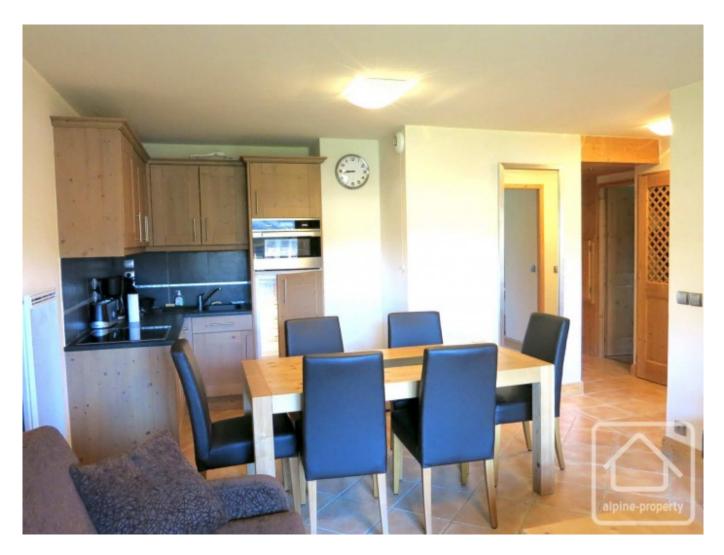

### **Property Description**

Built by MGM in 2013, this two-bedroom apartment is well proportioned with a decent living area comfortably sleeping 4 to 6 people. Set in a quiet, accessible spot with a west facing view, the village centre, ice rink, lake and outdoor pool are all within an easy 3-5-minute walk.

Situated on the first floor, the building is serviced by a lift. Apartment Chardon Argenté comprises of an entrance hall, a family bathroom with separate WC, a master bedroom with ensuite (shower and washbasin), a double bedroom and a sociable open plan kitchen and living area (25m2) that opens onto a west facing balcony (7m2).