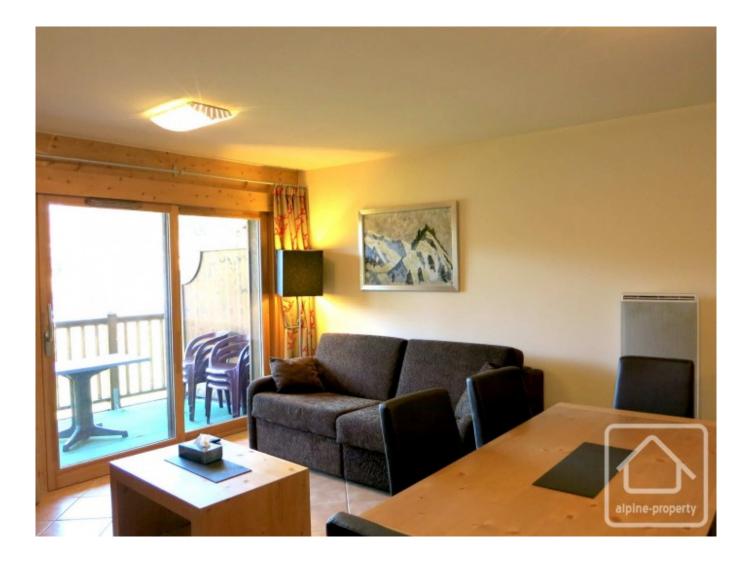

Situated on the first floor, the building is serviced by a lift. Apartment Chardon Argenté comprises of an entrance hall, a family bathroom with separate WC, a master bedroom with ensuite (shower and washbasin), a double bedroom and a sociable open plan kitchen and living area (25m2) that opens onto a west facing balcony (7m2).