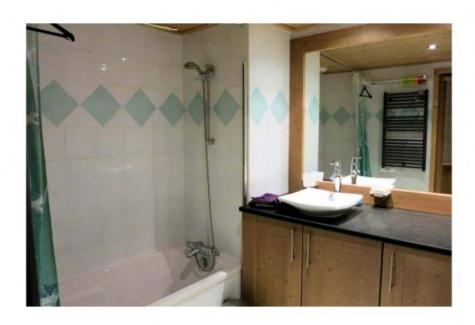

Situated on the first floor, the building is serviced by a lift. Apartment Chardon Argenté comprises of an entrance hall, a family bathroom with separate WC, a master bedroom with ensuite (shower and washbasin), a double bedroom and a sociable open plan kitchen and living area (25m2) that opens onto a west facing balcony (7m2).