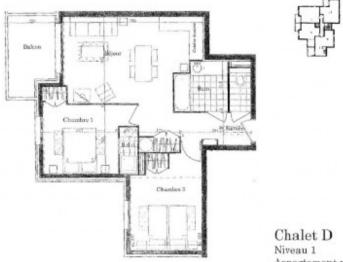

rtioned with a decent living area comfortably sleeping 4 to 6 people. Set in a quiet, accessible spot with a west facing view, the village centre, ice rink, lake and outdoor pool are all within an easy 3-5-minute walk.

Situated on the first floor, the building is serviced by a lift. Apartment Chardon Argenté comprises of an entrance hall, a family bathroom with separate WC, a master bedroom with ensuite (shower and washbasin), a double bedroom and a sociable open plan kitchen and living area (25m2) that opens onto a west facing balcony (7m2).

The apartment has a convenient underground parking space, a cave and ski locker. Within the Chardon Argenté development is a heated indoor swimming pool for resident use.

The property is covered by the copropriété rules.

## Les Chardons Argentés



Chalet D Niveau 1 Appartement nº 6