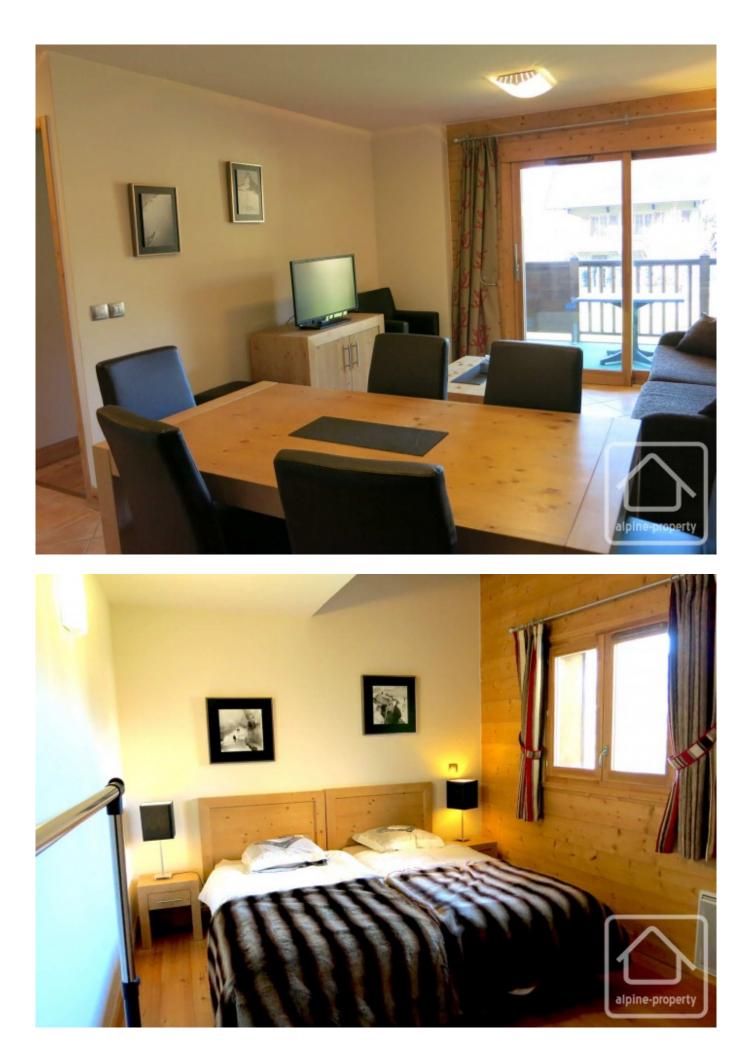

Situated on the first floor, the building is serviced by a lift. Apartment Chardon Argenté comprises of an entrance hall, a family bathroom with separate WC, a master bedroom with ensuite (shower and washbasin), a double bedroom and a sociable open plan kitchen and living area (25m2) that opens onto a west facing balcony (7m2).