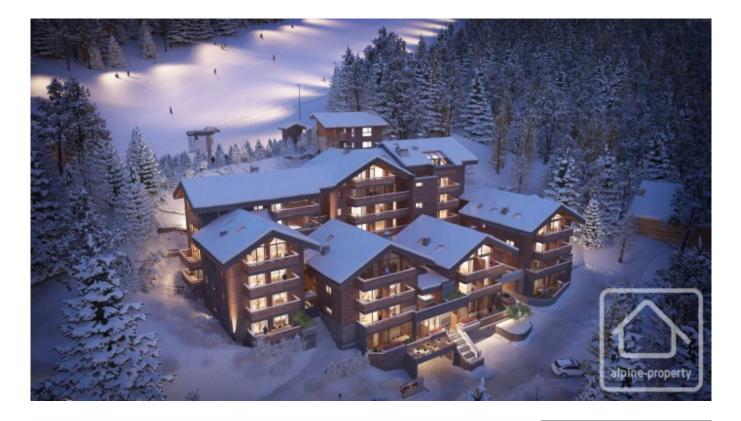

## **Property Description**

Le Grand Cerf is a new development of 40 apartments in 6 blocks with access directly onto the slopes, making it a highly desirable location for the ideal mountain holiday home. The build is of a high specification and will blend subtly with its surroundings. Acoustic and thermal levels will be optimal. Nestled against the mountainside, facing west, the complex will enjoy breathtaking views across the village, down to the valley and the surrounding dramatic mountain ranges.