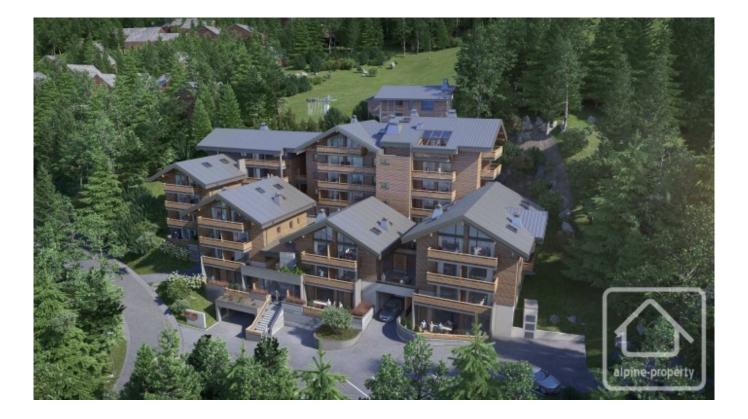

## **Property Description**

Le Grand Cerf is a new development of 40 apartments in 6 blocks with access directly onto the slopes, making it a highly desirable location for the ideal mountain holiday home. The build is of a high specification and will blend subtly with its surroundings. Acoustic and thermal levels will be optimal. Nestled against the mountainside, facing west, the complex will enjoy breathtaking views across the village, down to the valley and the surrounding dramatic mountain ranges.

Apartment F405 is one of the penthouse apartments and is situated on the third floor of the building. It benefits from a light, modern and welcoming living space, featuring a high ceiling. Large window openings maximise the views of the Aravis mountains and the village and allow plenty of natural light into the apartment.