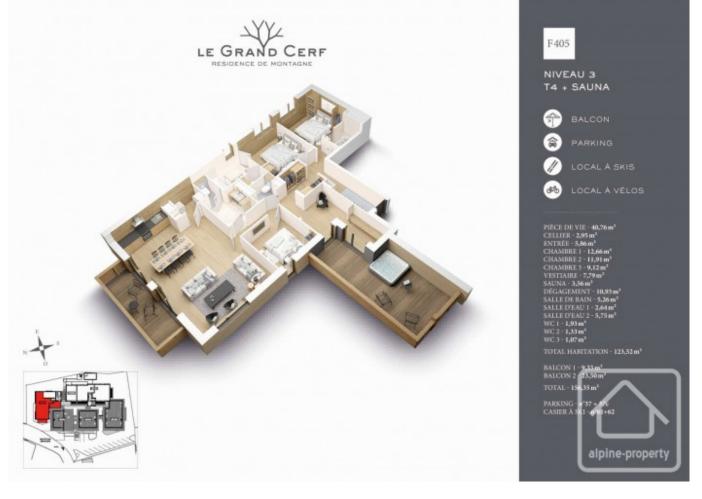

Apartment F405 is one of the penthouse apartments and is situated on the third floor of the building. It benefits from a light, modern and welcoming living space, featuring a high ceiling. Large window openings maximise the views of the Aravis mountains and the village and allow plenty of natural light into the apartment.

Apartment F405 is served by a lift, shared with one other penthouse apartment. The accommodation comprises: entrance with cloakroom and WC, 3 bedrooms with built in cupboards and 2 of which are en-suite, a vast living area of 40.76m2 with open plan kitchen and doors opening onto a balcony of 9.33m2. Off the kitchen is a further room, used as a utility area. Off the entrance area is access to the sauna with a glass door opening onto the 23.50m2 terrace, where it would be possible to install a jacuzzi (additional option).

The lift allows direct access to the double parking space of the apartment, situated on the lower ground floor of the building. From the apartment, a footbridge leads to another lift down to the 2 allocated ski lockers and providing direct access out to the pistes! There is also an owner's communal bike storage room on the ground floor.