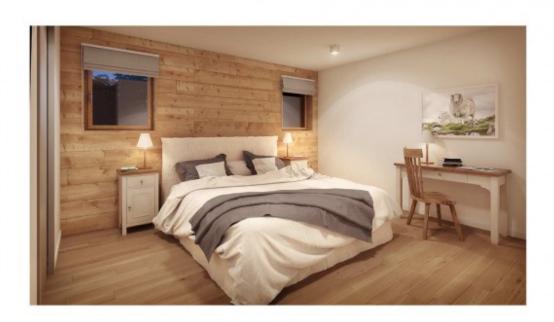

Apartment F405 is served by a lift, shared with one other penthouse apartment. The accommodation comprises: entrance with cloakroom and WC, 3 bedrooms with built in cupboards and 2 of which are en-suite, a vast living area of 40.76m2 with open plan kitchen and doors opening onto a balcony of 9.33m2. Off the kitchen is a further room, used as a utility area. Off the entrance area is access to the sauna with a glass door opening onto the 23.50m2 terrace, where it would be possible to install a jacuzzi (additional option).