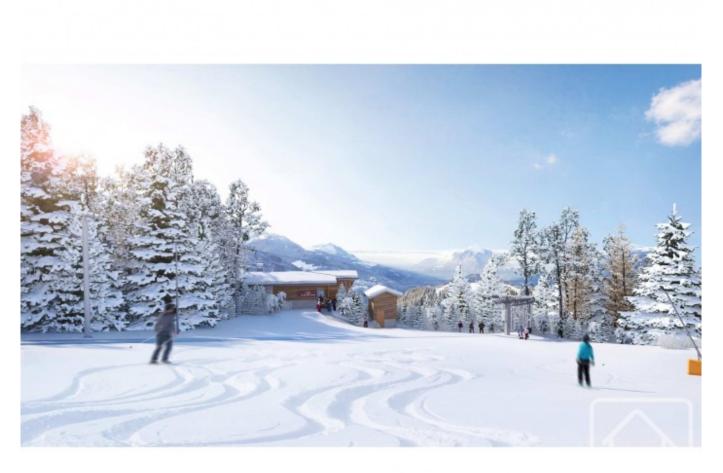

## **Property Description**

Le Grand Cerf is a new development of 40 apartments in 6 blocks with access directly onto the slopes, making it a highly desirable location for the ideal mountain holiday home. The build is of a high specification and will blend subtly with its surroundings. Acoustic and thermal levels will be optimal. Nestled against the mountainside, facing west, the complex will enjoy breathtaking views across the village, down to the valley and the surrounding dramatic mountain ranges.

Apartment F405 is one of the penthouse apartments and is situated on the third floor of the building. It benefits from a light, modern and welcoming living space, featuring a high ceiling. Large window openings maximise the views of the Aravis mountains and the village and allow plenty of natural light into the apartment.

The lift allows direct access to the double parking space of the apartment, situated on the lower ground floor of the building. From the apartment, a footbridge leads to another lift down to the 2 allocated ski lockers and providing direct access out to the pistes! There is also an owner's communal bike storage room on the ground floor.