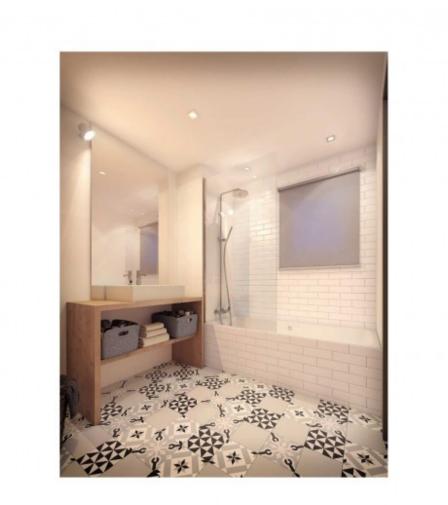

For an additional cost, the apartment can also be fitted with an ethanol fireplace, or have its own private lockable garage.

Included in the price is inset lighting, a fully equipped kitchen (combi oven, hob, dishwasher, extractor fan and fridge/freezer) and fitted out bathroom. The bathrooms, entrances, WCs, corridors and cupboards will have tiled floors and there will be wooden flooring fitted in the kitchens, living rooms and bedrooms.