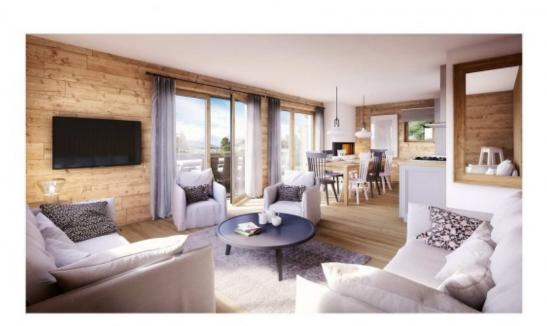

Apartment F405 is served by a lift, shared with one other penthouse apartment. The accommodation comprises: entrance with cloakroom and WC, 3 bedrooms with built in cupboards and 2 of which are en-suite, a vast living area of 40.76m2 with open plan kitchen and doors opening onto a balcony of 9.33m2. Off the kitchen is a further room, used as a utility area. Off the entrance area is access to the sauna with a glass door opening onto the 23.50m2 terrace, where it would be possible to install a jacuzzi (additional option).

For an additional cost, the apartment can also be fitted with an ethanol fireplace, or have its own private lockable garage.

Included in the price is inset lighting, a fully equipped kitchen (combi oven, hob, dishwasher, extractor fan and fridge/freezer) and fitted out bathroom. The bathrooms, entrances, WCs, corridors and cupboards will have tiled floors and there will be wooden flooring fitted in the kitchens, living rooms and bedrooms.