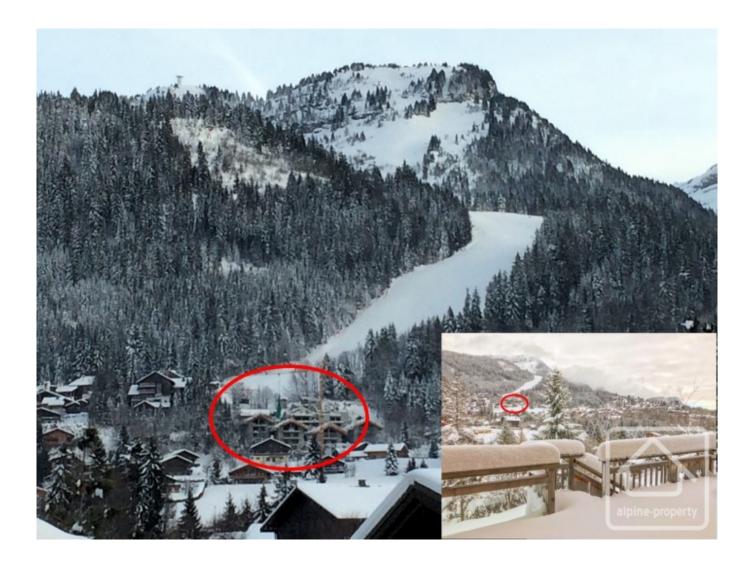

## **Property Description**

Le Grand Cerf is a new development of 40 apartments in 6 blocks with access directly onto the slopes, making it a highly desirable location for the ideal mountain holiday home. The build is of a high specification and will blend subtly with its surroundings. Acoustic and thermal levels will be optimal. Nestled against the mountainside, facing west, the complex will enjoy breathtaking views across the village, down to the valley and the surrounding dramatic mountain ranges.