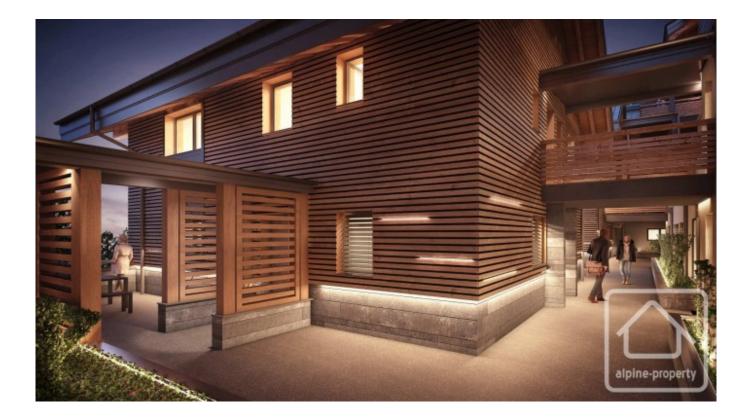

## **Property Description**

Le Grand Cerf is a new development of 40 apartments in 6 blocks with access directly onto the slopes, making it a highly desirable location for the ideal mountain holiday home. The build is of a high specification and will blend subtly with its surroundings. Acoustic and thermal levels will be optimal. Nestled against the mountainside, facing west, the complex will enjoy breathtaking views across the village, down to the valley and the surrounding dramatic mountain ranges.

Apartment F405 is one of the penthouse apartments and is situated on the third floor of the building. It benefits from a light, modern and welcoming living space, featuring a high ceiling. Large window openings maximise the views of the Aravis mountains and the village and allow plenty of natural light into the apartment.