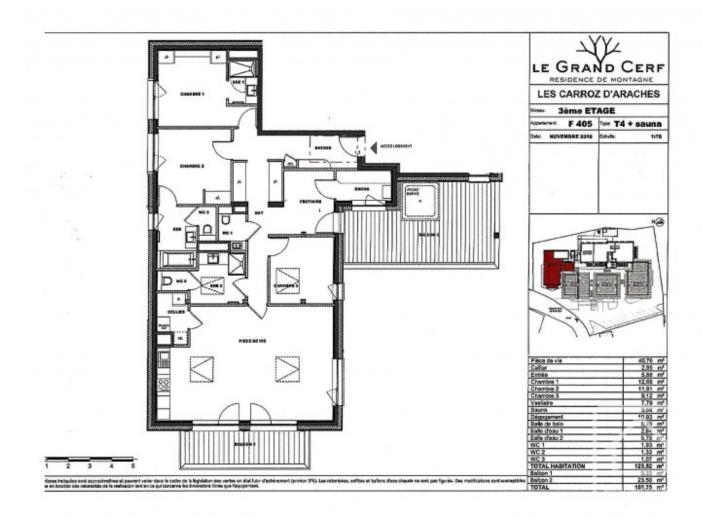

Apartment F405 is one of the penthouse apartments and is situated on the third floor of the building. It benefits from a light, modern and welcoming living space, featuring a high ceiling. Large window openings maximise the views of the Aravis mountains and the village and allow plenty of natural light into the apartment.

Apartment F405 is served by a lift, shared with one other penthouse apartment. The accommodation comprises: entrance with cloakroom and WC, 3 bedrooms with built in cupboards and 2 of which are en-suite, a vast living area of 40.76m2 with open plan kitchen and doors opening onto a balcony of 9.33m2. Off the kitchen is a further room, used as a utility area. Off the entrance area is access to the sauna with a glass door opening onto the 23.50m2 terrace, where it would be possible to install a jacuzzi (additional option).

The lift allows direct access to the double parking space of the apartment, situated on the lower ground floor of the building. From the apartment, a footbridge leads to another lift down to the 2 allocated ski lockers and providing direct access out to the pistes! There is also an owner's communal bike storage room on the ground floor.