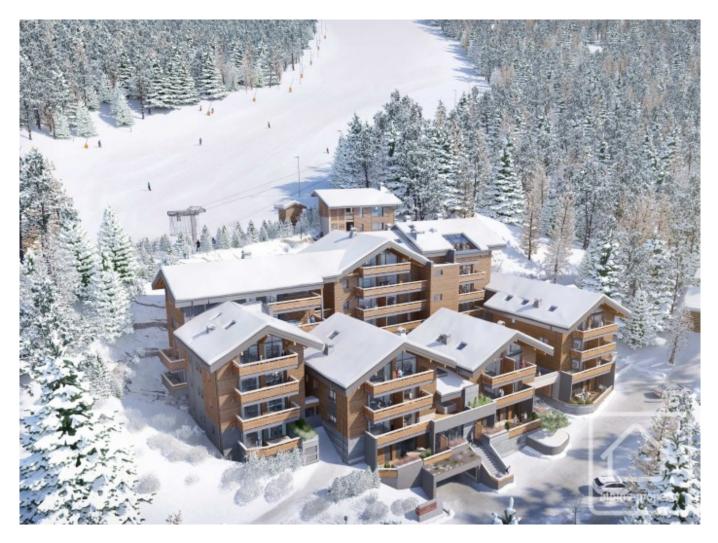

## **Property Description**

Le Grand Cerf is a new development of 40 apartments in 6 blocks with access directly onto the slopes, making it a highly desirable location for the ideal mountain holiday home. The build is of a high specification and will blend subtly with its surroundings. Acoustic and thermal levels will be optimal. Nestled against the mountainside, facing west, the complex will enjoy breathtaking views across the village, down to the valley and the surrounding dramatic mountain ranges.

Apartment F405 is one of the penthouse apartments and is situated on the third floor of the building. It benefits from a light, modern and welcoming living space, featuring a high ceiling. Large window openings maximise the views of the Aravis mountains and the village and allow plenty of natural light into the apartment.