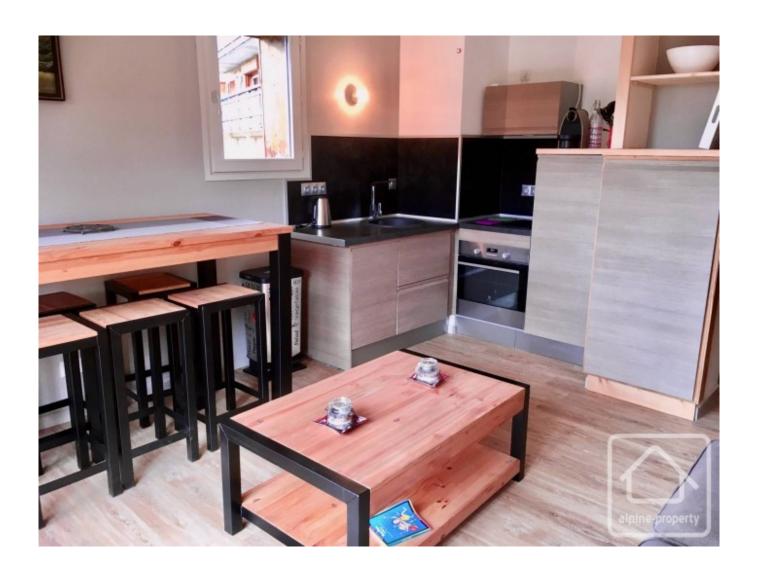

## **Property Description**

Apartment Fleurs' Alpes is situated on the garden level of a charming, small apartment building, just 200m from the ski lift in the centre of Les Carroz. The building is located at the end of a no-through road and sits above the main road which leads to the ski slopes, so a peaceful location with open views.

With a floor area of 47.56m2, the accommodation comprises: entrance area with built in storage, leading to an open plan living room with modern fitted kitchen and large windows and fully glazed door onto a 12m2 terrace. There are 2 bedrooms and a shower room with WC.

Tastefully renovated at the beginning of 2017, the apartment is offered for sale fully furnished. It also has a garage.

The apartment was rented out during the last winter season (following completion of the renovations in January) and offers excellent rental potential!