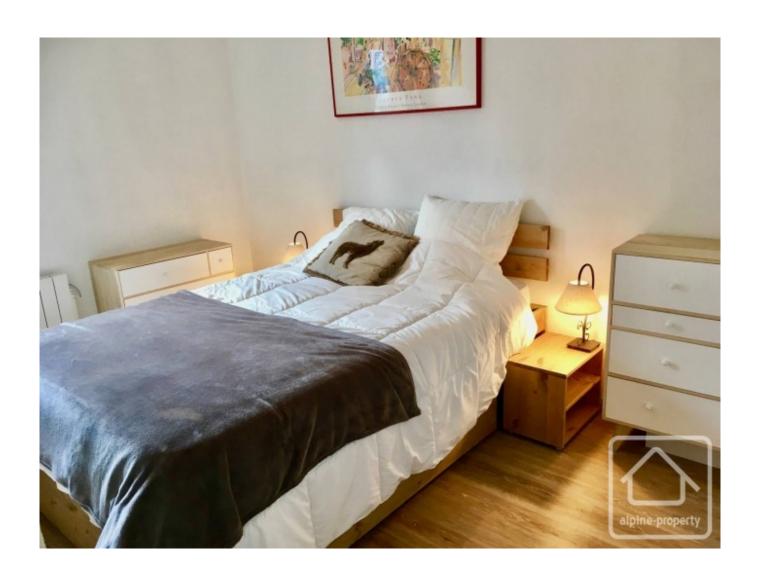

With a floor area of 47.56m2, the accommodation comprises: entrance area with built in storage, leading to an open plan living room with modern fitted kitchen and large windows and fully glazed door onto a 12m2 terrace. There are 2 bedrooms and a shower room with WC.

Tastefully renovated at the beginning of 2017, the apartment is offered for sale fully furnished. It also has a garage.

The apartment was rented out during the last winter season (following completion of the renovations in January) and offers excellent rental potential!