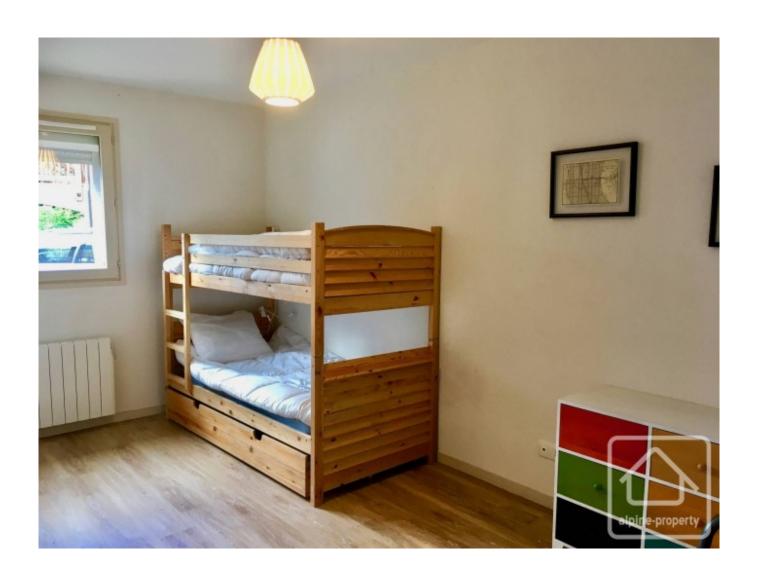

With a floor area of 47.56m2, the accommodation comprises: entrance area with built in storage, leading to an open plan living room with modern fitted kitchen and large windows and fully glazed door onto a 12m2 terrace. There are 2 bedrooms and a shower room with WC.