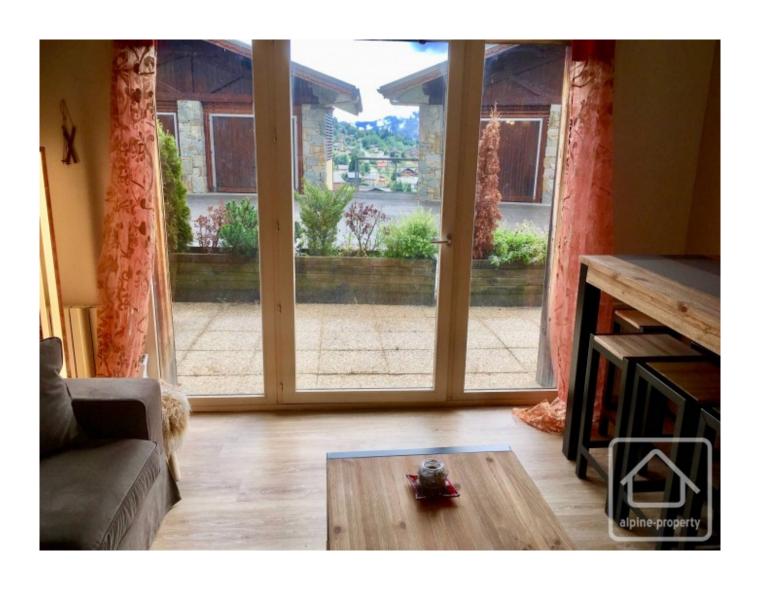

With a floor area of 47.56m2, the accommodation comprises: entrance area with built in storage, leading to an open plan living room with modern fitted kitchen and large windows and fully glazed door onto a 12m2 terrace. There are 2 bedrooms and a shower room with WC.