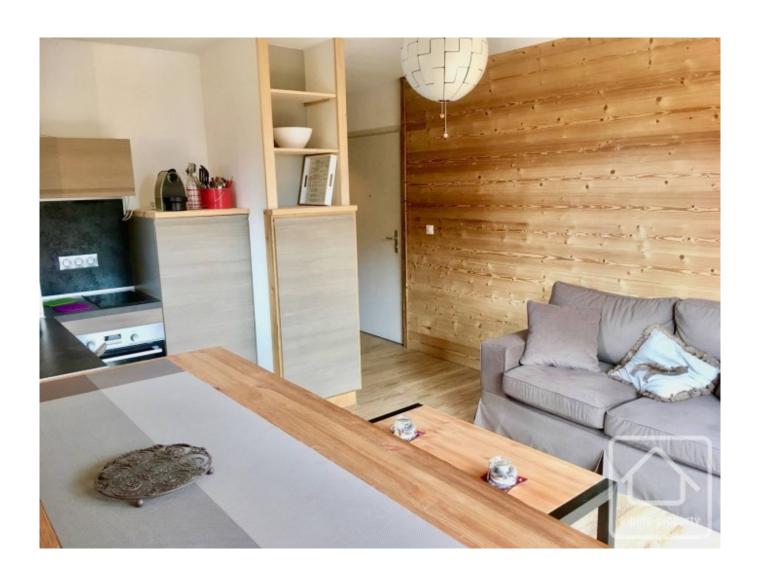

## **Property Description**

Apartment Fleurs' Alpes is situated on the garden level of a charming, small apartment building, just 200m from the ski lift in the centre of Les Carroz. The building is located at the end of a no-through road and sits above the main road which leads to the ski slopes, so a peaceful location with open views.

With a floor area of 47.56m2, the accommodation comprises: entrance area with built in storage, leading to an open plan living room with modern fitted kitchen and large windows and fully glazed door onto a 12m2 terrace. There are 2 bedrooms and a shower room with WC.

Tastefully renovated at the beginning of 2017, the apartment is offered for sale fully furnished. It also has a garage.

The apartment was rented out during the last winter season (following completion of the renovations in January) and offers excellent rental potential!