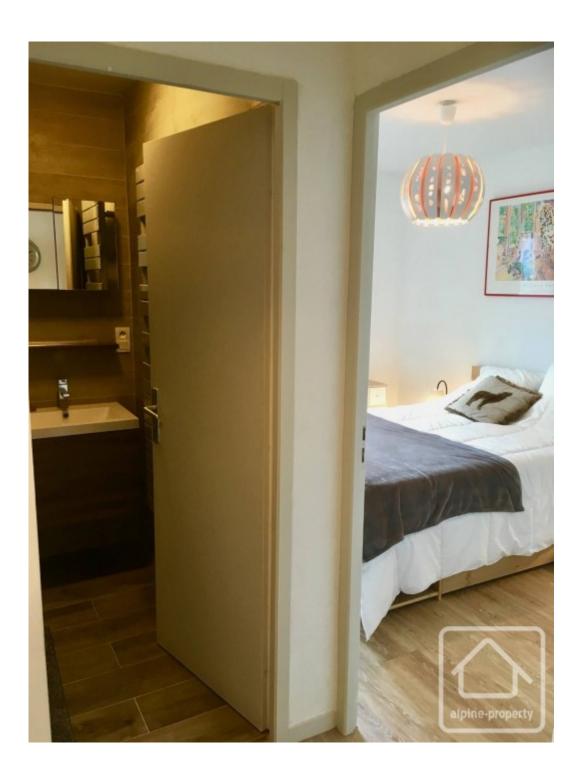

## **Property Description**

Apartment Fleurs' Alpes is situated on the garden level of a charming, small apartment building, just 200m from the ski lift in the centre of Les Carroz. The building is located at the end of a no-through road and sits above the main road which leads to the ski slopes, so a peaceful location with open views.

With a floor area of 47.56m2, the accommodation comprises: entrance area with built in storage, leading to an open plan living room with modern fitted kitchen and large windows and fully glazed door onto a 12m2 terrace. There are 2 bedrooms and a shower room with WC.

Tastefully renovated at the beginning of 2017, the apartment is offered for sale fully furnished. It also has a garage.

The apartment was rented out during the last winter season (following completion of the renovations in January) and offers excellent rental potential!