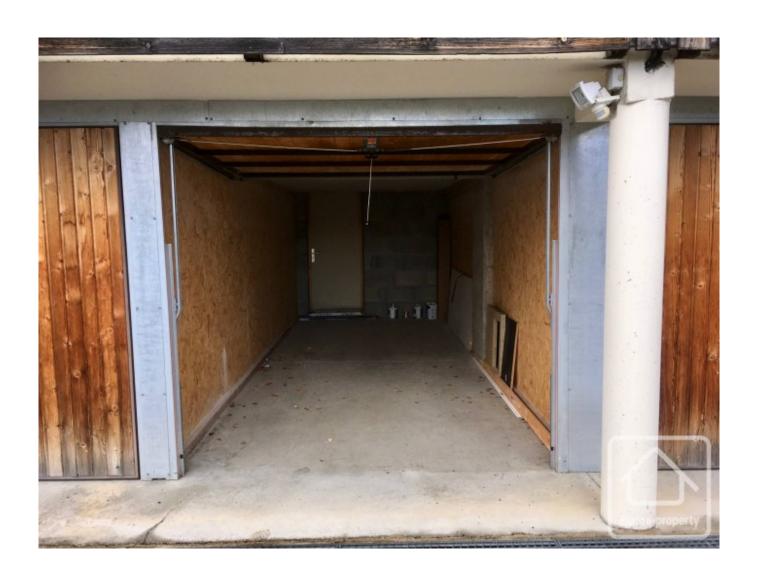

**Heating** Electric radiators

**Nearest skiing** 200 m **Garage** Single

**Drainage** Mains drains **Annual charges** 1285.00 €uros

Number of lots TBC

Procédure en cours No

Energy efficiency rating E (307)

Tastefully renovated at the beginning of 2017, the apartment is offered for sale fully furnished. It also has a garage.

The apartment was rented out during the last winter season (following completion of the renovations in January) and offers excellent rental potential!