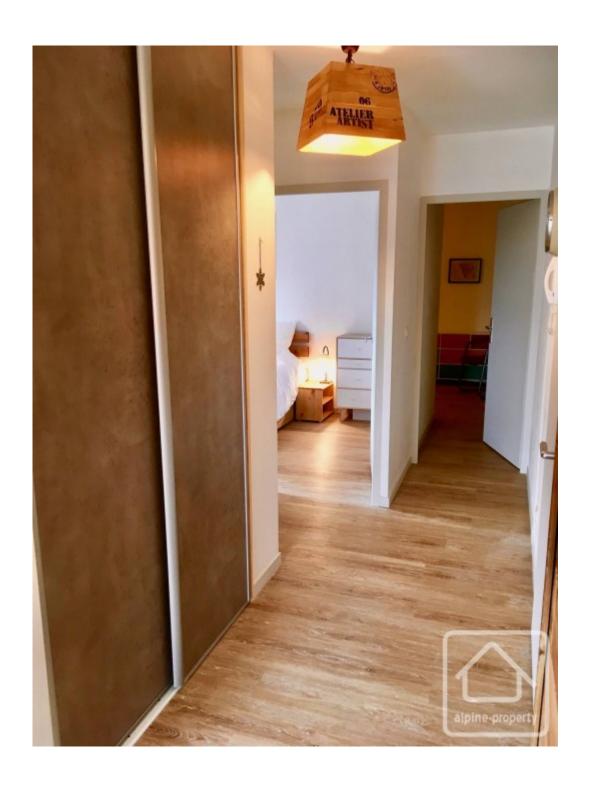

With a floor area of 47.56m2, the accommodation comprises: entrance area with built in storage, leading to an open plan living room with modern fitted kitchen and large windows and fully glazed door onto a 12m2 terrace. There are 2 bedrooms and a shower room with WC.