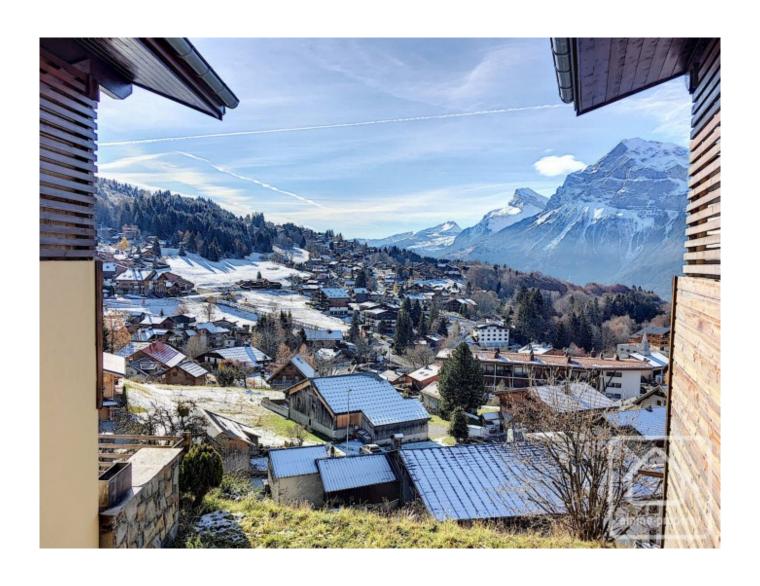

## **Property Description**

Apartment Fleurs' Alpes is situated on the garden level of a charming, small apartment building, just 200m from the ski lift in the centre of Les Carroz. The building is located at the end of a no-through road and sits above the main road which leads to the ski slopes, so a peaceful location with open views.