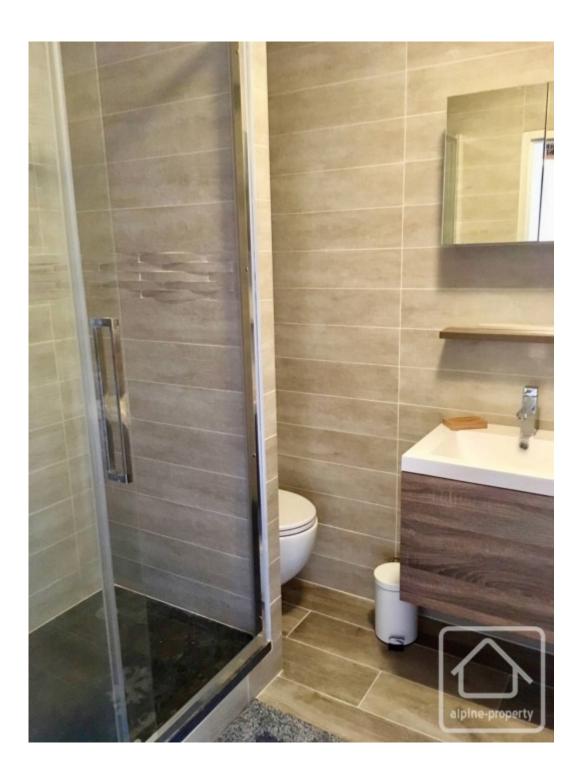

With a floor area of 47.56m2, the accommodation comprises: entrance area with built in storage, leading to an open plan living room with modern fitted kitchen and large windows and fully glazed door onto a 12m2 terrace. There are 2 bedrooms and a shower room with WC.