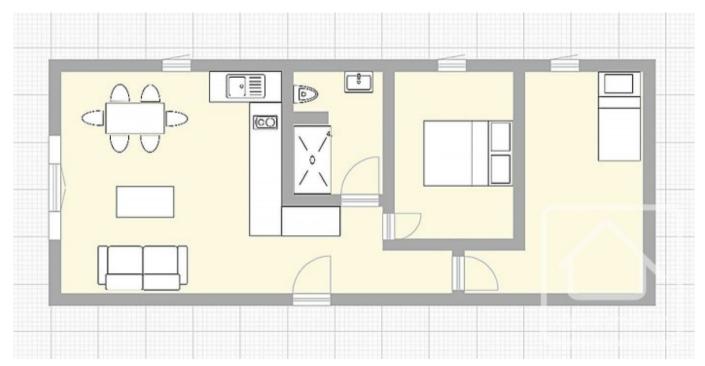

## **Key Features**

**Price** 241 000 €uros

Status SOLD

**Last updated** 06/04/2020 **Area** Grand Massif

LocationFlaine & Les CarrozVillageLes Carroz d`Araches

**Bedrooms** 2 **Bathrooms** 1

Floor area 47.6 m<sup>2</sup>

With a floor area of 47.56m2, the accommodation comprises: entrance area with built in storage, leading to an open plan living room with modern fitted kitchen and large windows and fully glazed door onto a 12m2 terrace. There are 2 bedrooms and a shower room with WC.