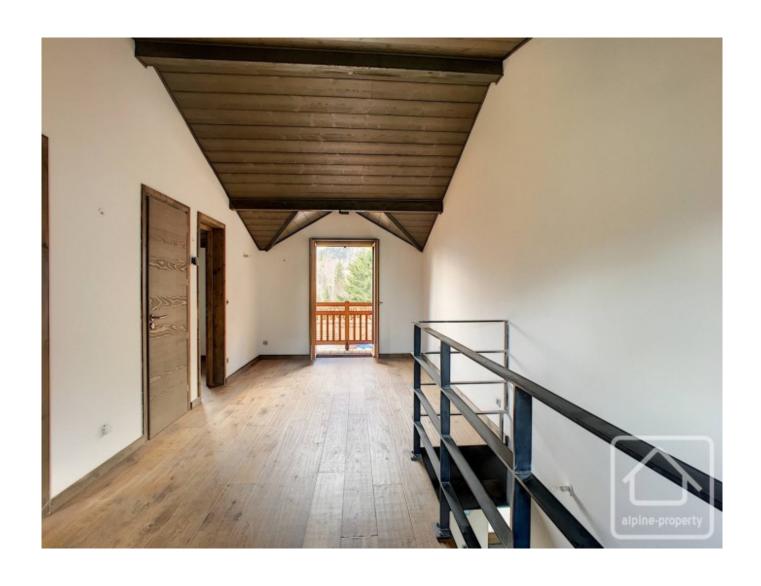

#### First Floor:

Open Space for TV room, office or play area, with balcony Two double bedrooms with centrally adjoining en-suite shower room, one with a balcony Separate Toilet

Outside: Small Garden