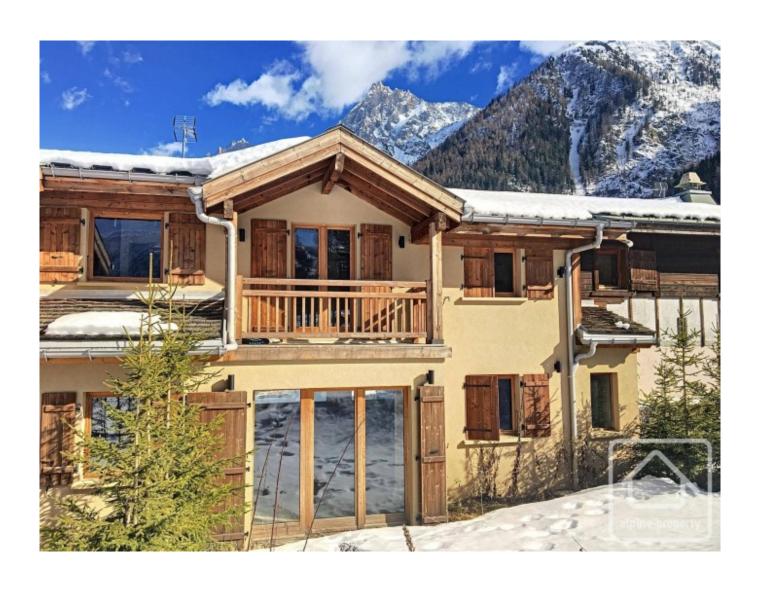

# Appt. Residence Les Paradis, Chalet B

Les Houches, Chamonix & Vallée, Mont Blanc

710 000 €uros

## **Property Description**

This spacious demi chalet offers clean, modern design from an Italian architect – large clear windows and metal balustrades combine with warm wood to offer a high spec contemporary space ready to be added to by a personal touch.

Located in a quiet area of Les Houches the property enjoys elevated views down the valley in a calm setting whilst maintaining proximity to local amenities and public transport.

Final completion of all works due to be carried out in spring 2020.