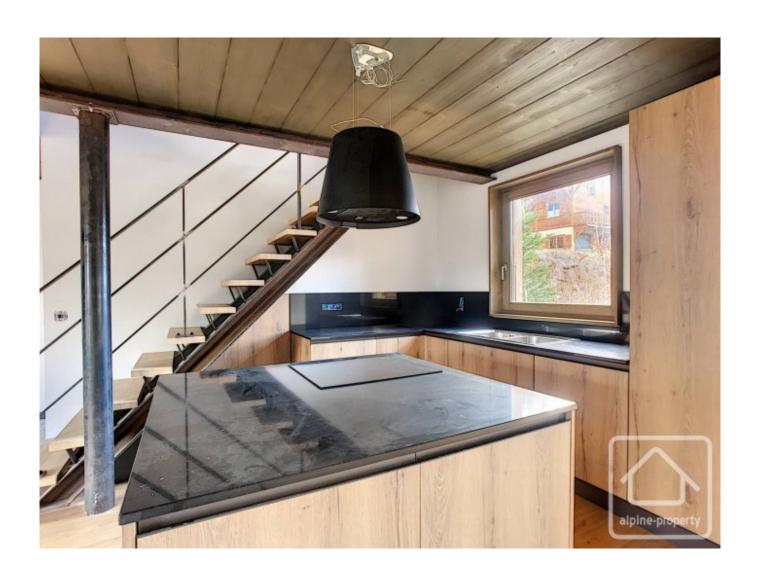

#### **Entrance Level:**

Main entrance

Open-plan living, dining and kitchen area with French doors opening on to the garden and full width window seat feature along the north-east side.

Toilet