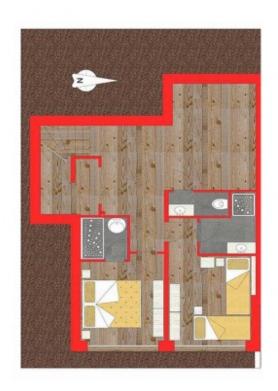

#### First Floor:

Open Space for TV room, office or play area, with balcony Two double bedrooms with centrally adjoining en-suite shower room, one with a balcony Separate Toilet

Outside: Small Garden