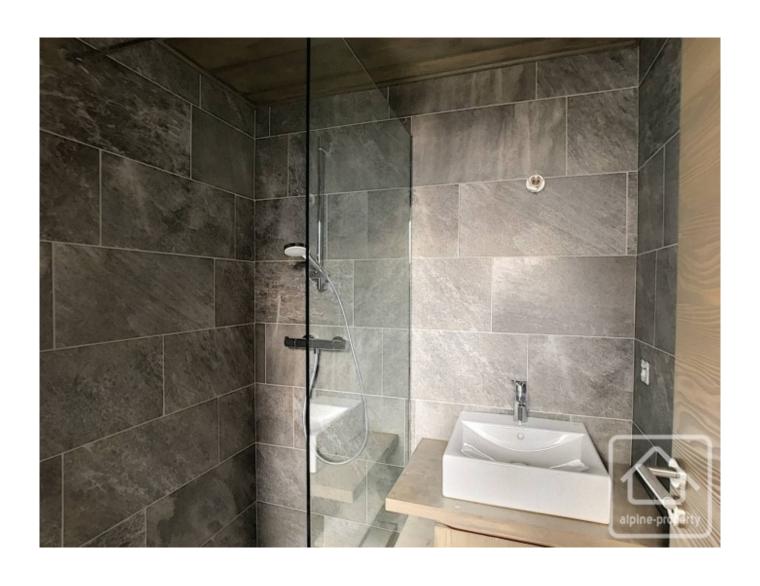

### Lower Level:

Open-plan area with potential for an office, play area or gym and sauna 2 double bedrooms with en-suite shower rooms
Separate toilet
Laundry area

#### First Floor:

Open Space for TV room, office or play area, with balcony Two double bedrooms with centrally adjoining en-suite shower room, one with a balcony Separate Toilet

Outside: Small Garden