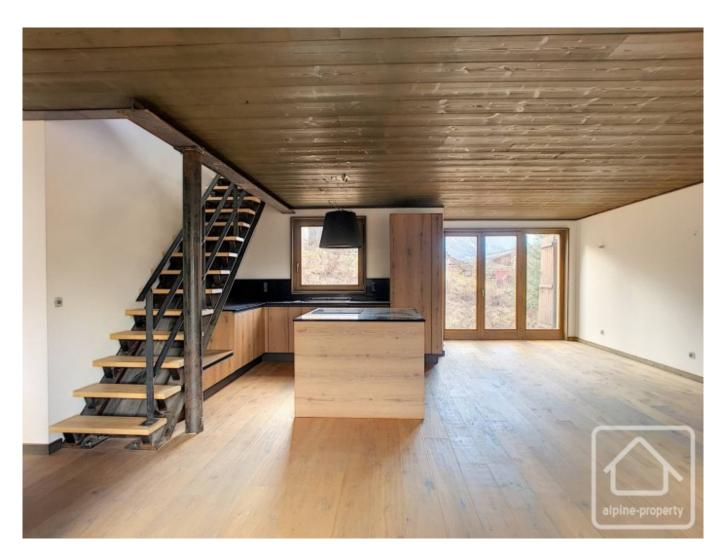

## **Property Description**

This spacious demi chalet offers clean, modern design from an Italian architect – large clear windows and metal balustrades combine with warm wood to offer a high spec contemporary space ready to be added to by a personal touch.

#### **Entrance Level:**

Main entrance

Open-plan living, dining and kitchen area with French doors opening on to the garden and full width window seat feature along the north-east side.

Toilet