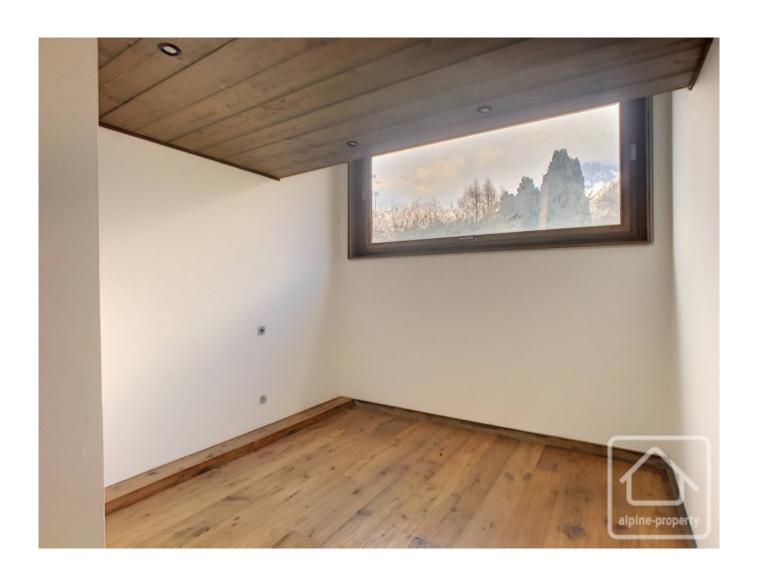

#### First Floor:

Open Space for TV room, office or play area, with balcony Two double bedrooms with centrally adjoining en-suite shower room, one with a balcony Separate Toilet

Outside: Small Garden