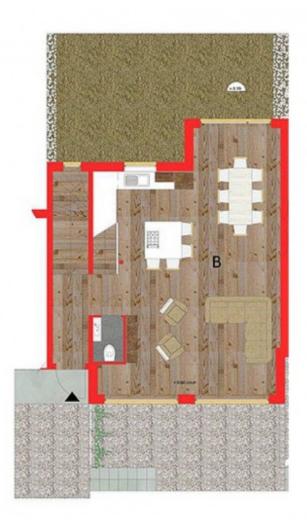

#### **Entrance Level:**

Main entrance

Open-plan living, dining and kitchen area with French doors opening on to the garden and full width window seat feature along the north-east side.

Toilet

### Lower Level:

Open-plan area with potential for an office, play area or gym and sauna 2 double bedrooms with en-suite shower rooms
Separate toilet
Laundry area