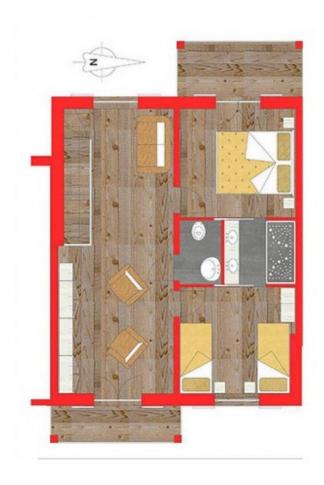

### Lower Level:

Open-plan area with potential for an office, play area or gym and sauna 2 double bedrooms with en-suite shower rooms
Separate toilet
Laundry area

#### First Floor:

Open Space for TV room, office or play area, with balcony Two double bedrooms with centrally adjoining en-suite shower room, one with a balcony Separate Toilet

Outside: Small Garden