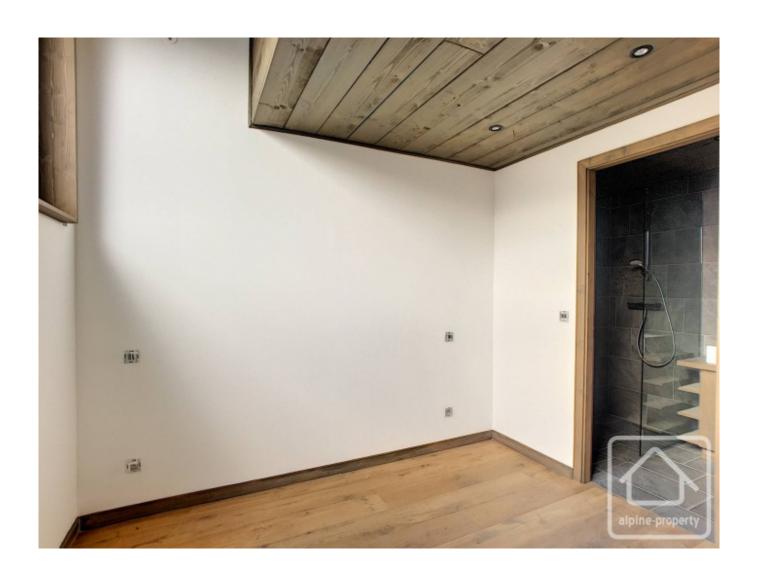

### Lower Level:

Open-plan area with potential for an office, play area or gym and sauna 2 double bedrooms with en-suite shower rooms
Separate toilet
Laundry area

#### First Floor:

Open Space for TV room, office or play area, with balcony Two double bedrooms with centrally adjoining en-suite shower room, one with a balcony Separate Toilet

Outside: Small Garden