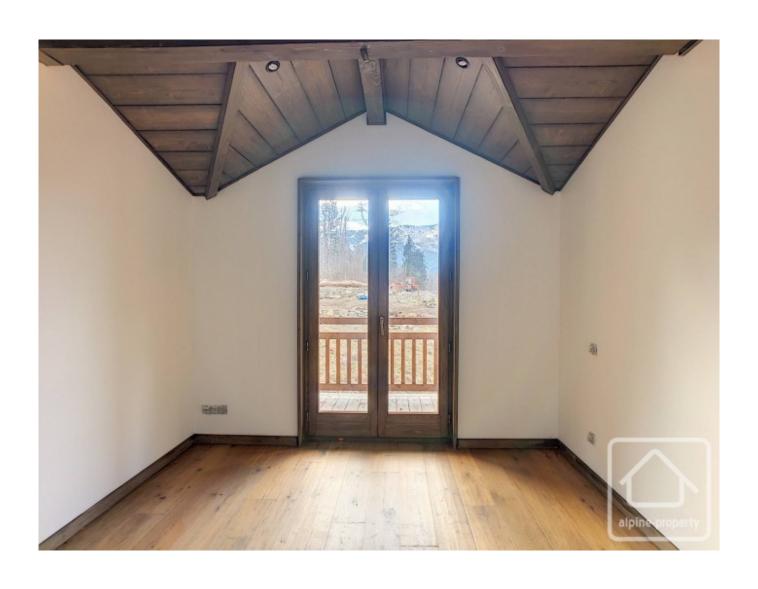

#### First Floor:

Open Space for TV room, office or play area, with balcony Two double bedrooms with centrally adjoining en-suite shower room, one with a balcony Separate Toilet

Outside: Small Garden