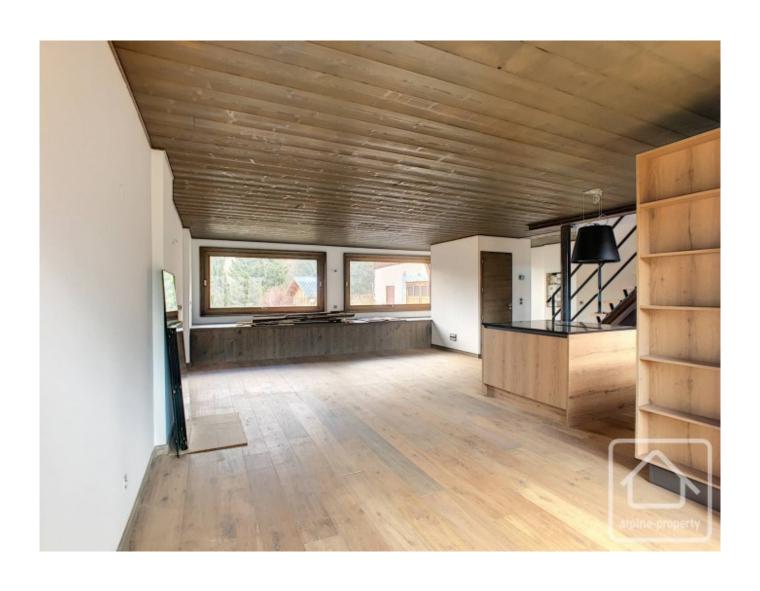

## **Property Description**

This spacious demi chalet offers clean, modern design from an Italian architect – large clear windows and metal balustrades combine with warm wood to offer a high spec contemporary space ready to be added to by a personal touch.

#### **Entrance Level:**

Main entrance

Open-plan living, dining and kitchen area with French doors opening on to the garden and full width window seat feature along the north-east side.

Toilet