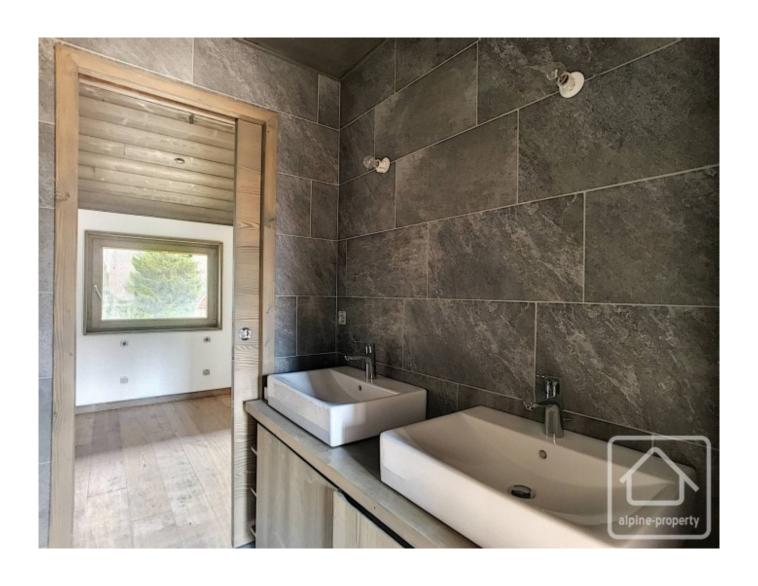

### Lower Level:

Open-plan area with potential for an office, play area or gym and sauna 2 double bedrooms with en-suite shower rooms
Separate toilet
Laundry area

#### First Floor:

Open Space for TV room, office or play area, with balcony Two double bedrooms with centrally adjoining en-suite shower room, one with a balcony Separate Toilet

Outside: Small Garden