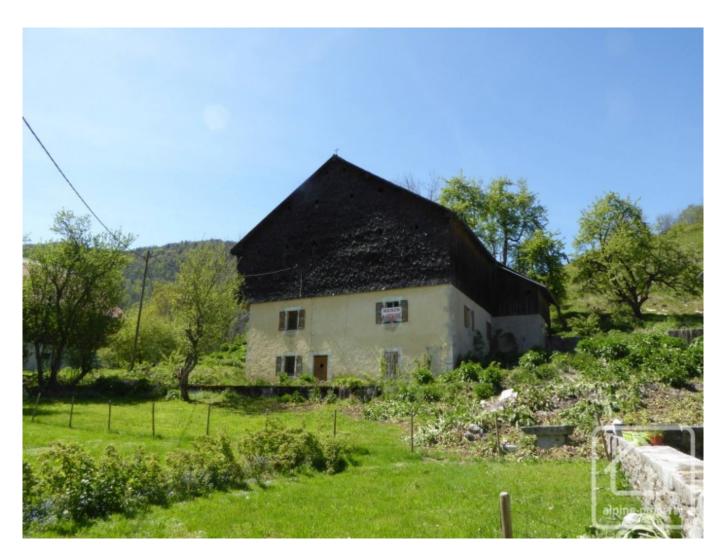

## **Ferme Gembaz**

Bellevaux, Vallée Du Brevon, Alpes du Léman

190 000 €uros

## **Property Description**

This traditional farm house is set back from a road connecting four villages and two ski areas. It has a sunny open aspect and views of the Roc d'Enfer and surrounding mountains.