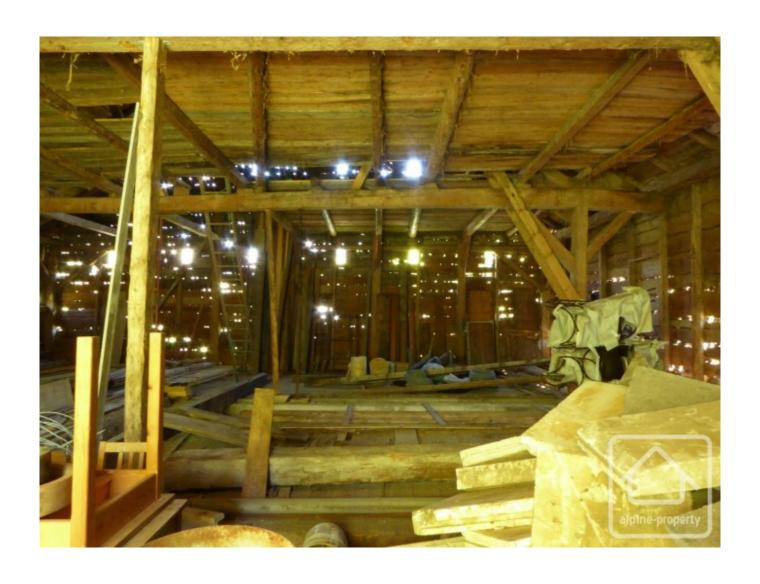

The lower ground floor has two rooms and a corridor to two vaulted cellars with small windows. The ground floor has the original stables at the back of the house and has otherwise been opened up ready for renovation. The barn is truly enormous with over 230m2 of floor space and nearly 9m to the apex of the roof.