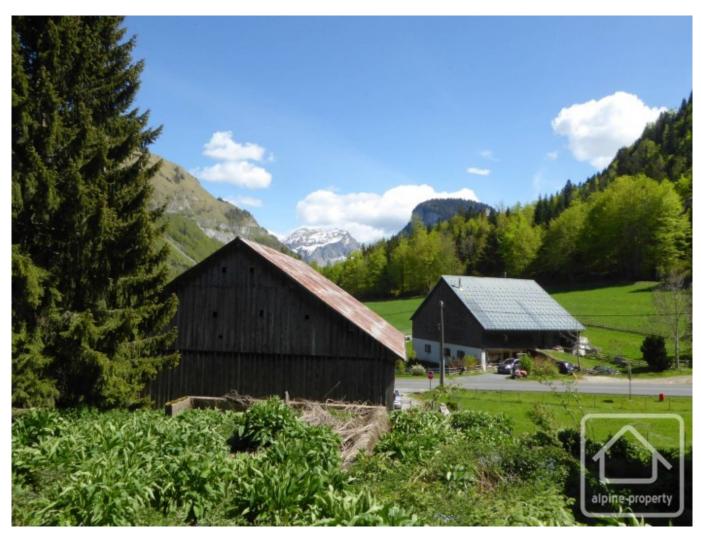

## **Property Description**

This traditional farm house is set back from a road connecting four villages and two ski areas. It has a sunny open aspect and views of the Roc d'Enfer and surrounding mountains.

There is shared ownership of the driveway, land surrounds the actual building with a large agricultural plot behind the property.

The village of Bellevaux is 2km away and has a small supermarket, boulangerie, bar/restaurant, schools and a college. The nearest skiing (Alpine and cross-country) is at Hirmentaz again only 2km. Other small resorts are Roc d'Enfer (La Chevrerie) 6km and Sommand/Praz de Lys 18km. Other main ski areas such as Les Portes du Soleil and Flaine are less than an hours drive and Geneva airport is one hours drive.