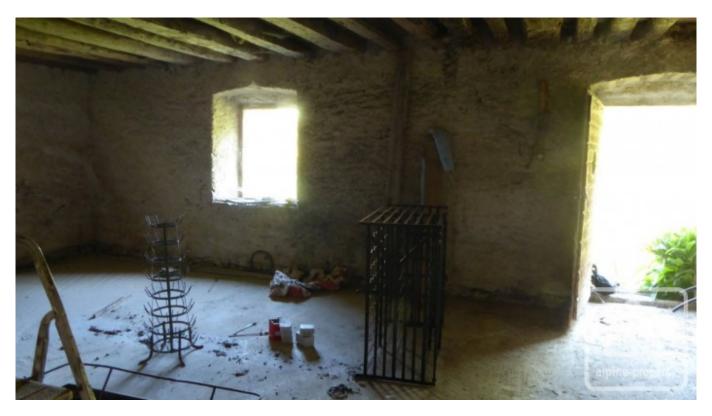

The lower ground floor has two rooms and a corridor to two vaulted cellars with small windows. The ground floor has the original stables at the back of the house and has otherwise been opened up ready for renovation. The barn is truly enormous with over 230m2 of floor space and nearly 9m to the apex of the roof.

A septic tank would need to be installed, although there are plans for the mains drains in the future. This property offers the potential for an exceptional main dwelling and space for work shops, storage, a gite or additional apartments.