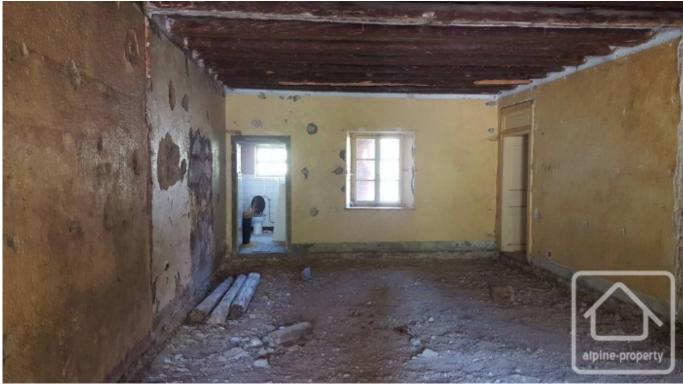

The lower ground floor has two rooms and a corridor to two vaulted cellars with small windows. The ground floor has the original stables at the back of the house and has otherwise been opened up ready for renovation. The barn is truly enormous with over 230m2 of floor space and nearly 9m to the apex of the roof.

A septic tank would need to be installed, although there are plans for the mains drains in the future. This property offers the potential for an exceptional main dwelling and space for work shops, storage, a gite or additional apartments.