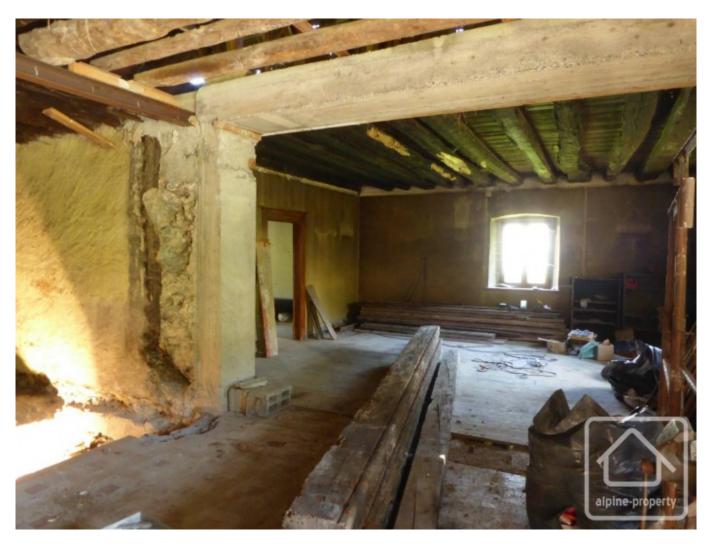

The lower ground floor has two rooms and a corridor to two vaulted cellars with small windows. The ground floor has the original stables at the back of the house and has otherwise been opened up ready for renovation. The barn is truly enormous with over 230m2 of floor space and nearly 9m to the apex of the roof.

A septic tank would need to be installed, although there are plans for the mains drains in the future. This property offers the potential for an exceptional main dwelling and space for work shops, storage, a gite or additional apartments.