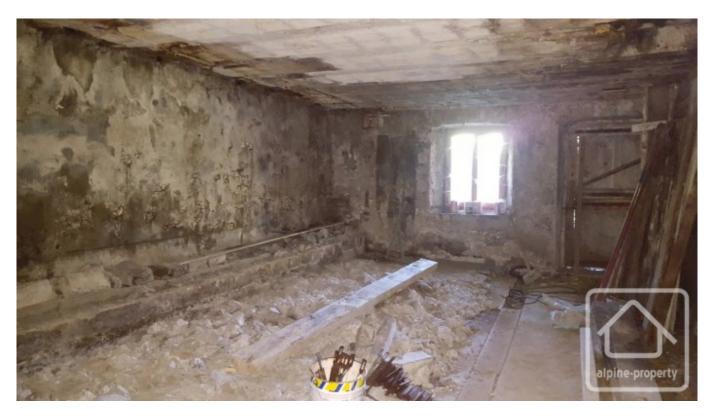

The lower ground floor has two rooms and a corridor to two vaulted cellars with small windows. The ground floor has the original stables at the back of the house and has otherwise been opened up ready for renovation. The barn is truly enormous with over 230m2 of floor space and nearly 9m to the apex of the roof.

A septic tank would need to be installed, although there are plans for the mains drains in the future. This property offers the potential for an exceptional main dwelling and space for work shops, storage, a gite or additional apartments.