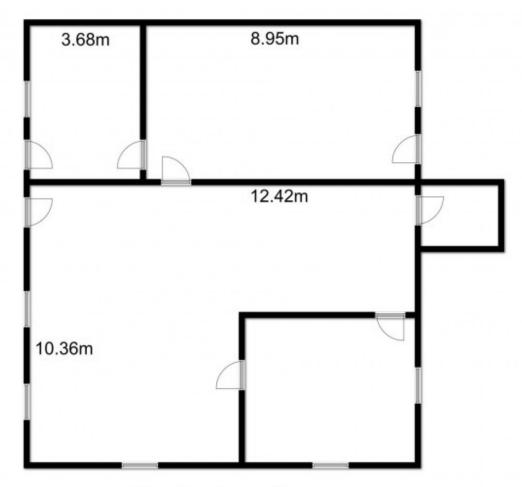

The lower ground floor has two rooms and a corridor to two vaulted cellars with small windows. The ground floor has the original stables at the back of the house and has otherwise been opened up ready for renovation. The barn is truly enormous with over 230m2 of floor space and nearly 9m to the apex of the roof.

Sous-Sol

Rez de chaussée