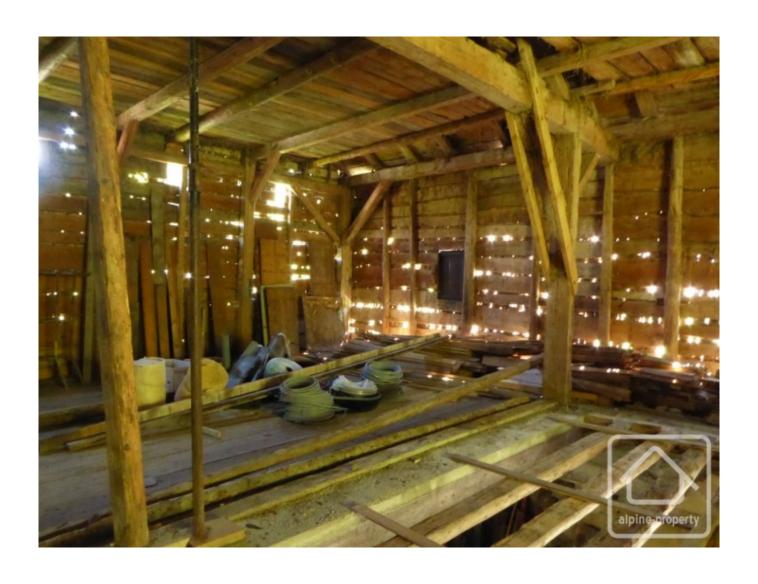

The lower ground floor has two rooms and a corridor to two vaulted cellars with small windows. The ground floor has the original stables at the back of the house and has otherwise been opened up ready for renovation. The barn is truly enormous with over 230m2 of floor space and nearly 9m to the apex of the roof.