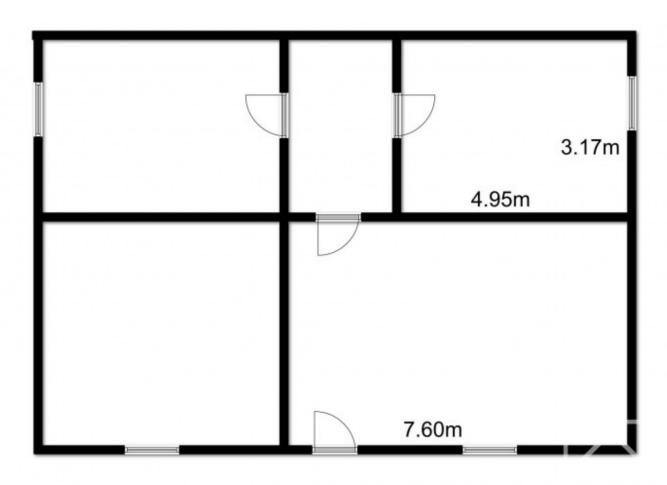

The lower ground floor has two rooms and a corridor to two vaulted cellars with small windows. The ground floor has the original stables at the back of the house and has otherwise been opened up ready for renovation. The barn is truly enormous with over 230m2 of floor space and nearly 9m to the apex of the roof.

Sous-Sol

Rez de chaussée