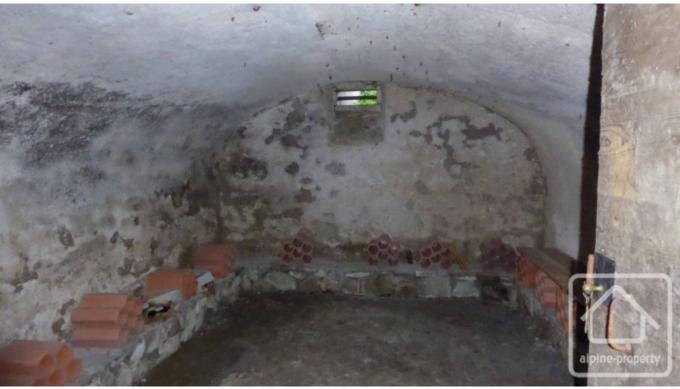

The lower ground floor has two rooms and a corridor to two vaulted cellars with small windows. The ground floor has the original stables at the back of the house and has otherwise been opened up ready for renovation. The barn is truly enormous with over 230m2 of floor space and nearly 9m to the apex of the roof.