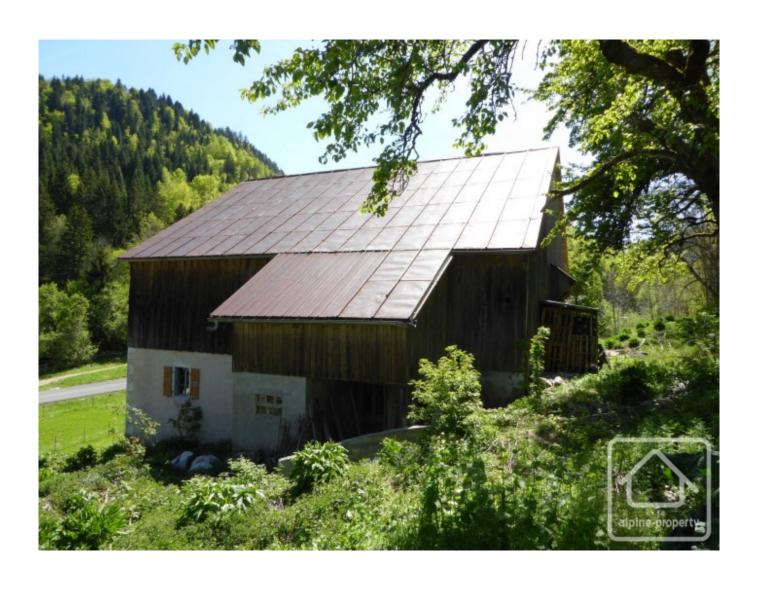

The lower ground floor has two rooms and a corridor to two vaulted cellars with small windows. The ground floor has the original stables at the back of the house and has otherwise been opened up ready for renovation. The barn is truly enormous with over 230m2 of floor space and nearly 9m to the apex of the roof.