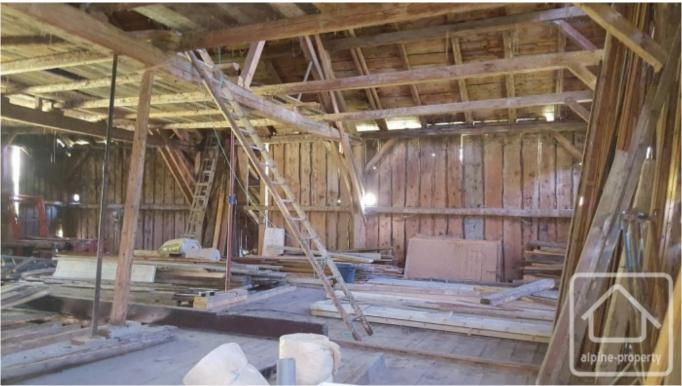

The lower ground floor has two rooms and a corridor to two vaulted cellars with small windows. The ground floor has the original stables at the back of the house and has otherwise been opened up ready for renovation. The barn is truly enormous with over 230m2 of floor space and nearly 9m to the apex of the roof.