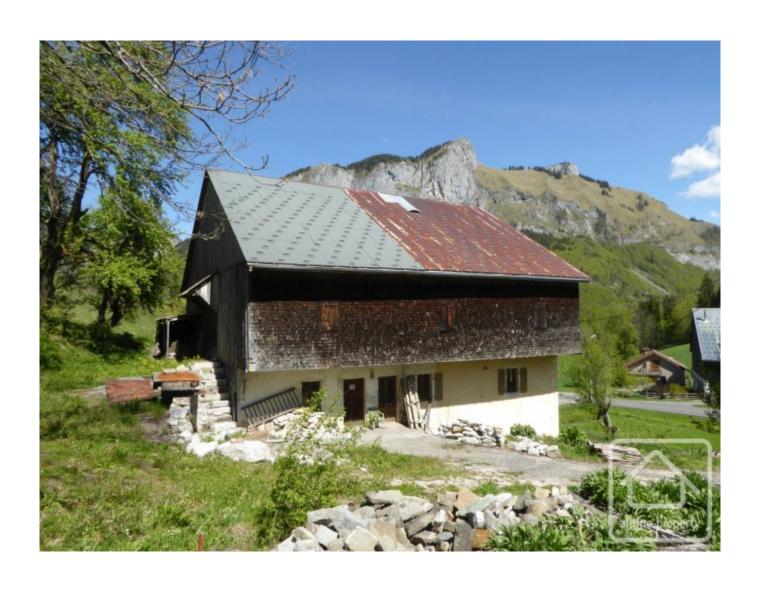

## **Property Description**

This traditional farm house is set back from a road connecting four villages and two ski areas. It has a sunny open aspect and views of the Roc d'Enfer and surrounding mountains.

The lower ground floor has two rooms and a corridor to two vaulted cellars with small windows. The ground floor has the original stables at the back of the house and has otherwise been opened up ready for renovation. The barn is truly enormous with over 230m2 of floor space and nearly 9m to the apex of the roof.