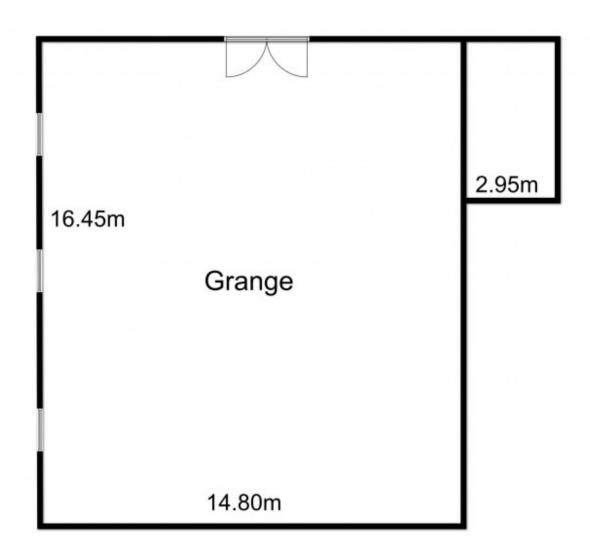

The lower ground floor has two rooms and a corridor to two vaulted cellars with small windows. The ground floor has the original stables at the back of the house and has otherwise been opened up ready for renovation. The barn is truly enormous with over 230m2 of floor space and nearly 9m to the apex of the roof.