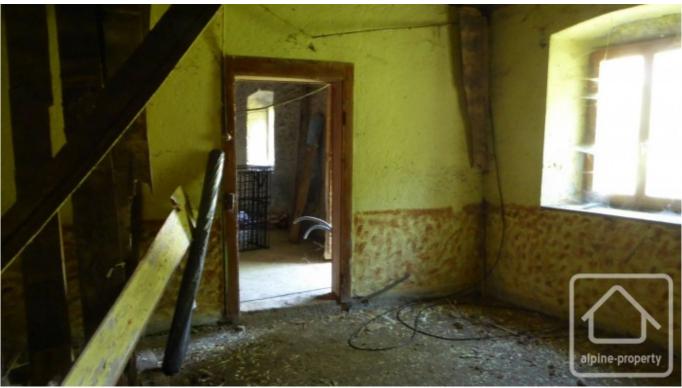

The lower ground floor has two rooms and a corridor to two vaulted cellars with small windows. The ground floor has the original stables at the back of the house and has otherwise been opened up ready for renovation. The barn is truly enormous with over 230m2 of floor space and nearly 9m to the apex of the roof.

A septic tank would need to be installed, although there are plans for the mains drains in the future. This property offers the potential for an exceptional main dwelling and space for work shops, storage, a gite or additional apartments.