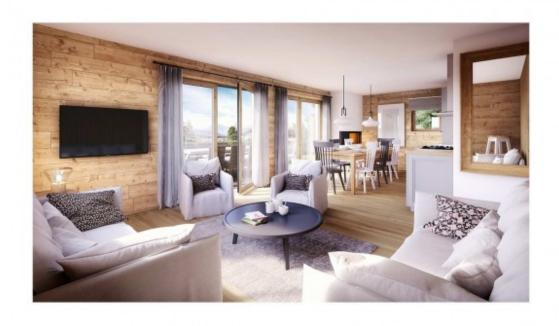

Included in the price is fitted lighting, a fully equipped kitchen (combi oven, hob, dishwasher, extractor fan and fridge/freezer), fitted out bathroom and integratal cupboards. There are 4 styles from which to choose, depending on individual taste: modern, Nordic, contemporary mountain or classic which will principally determine the style of kitchen and bathroom.

Bathrooms, entrances, toilets, corridors and cupboard will have tiled flooring whilst kitchens, living rooms and bedrooms will have wooden flooring.

Each apartment has an independent gas boiler for underfloor heating and hot water. This can be activated remotely via the internet. There is a videophone phone for allowing guest access at the entrance to each block. There are secure bicycle storage rooms and 5 lifts.