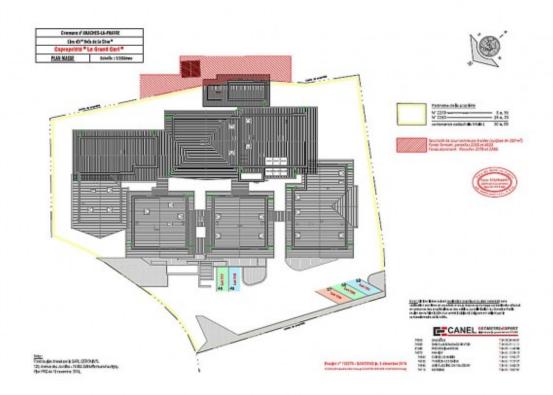

>---357,000

#### **Less than 500k€ Group 3**

- 1. D207--1----2+CM---65m<sup>2</sup>---437,000
- 2. C105--RDC----1+CM-----56m<sup>2</sup>---405,000
- 3. E305--1-----58m<sup>2</sup>---472,000
- 4. C206--RDC----2-----66m<sup>2</sup>---495,000
- 5. E403--3----2----58m<sup>2</sup>---495,000
- 6. F210--1----2----70m<sup>2</sup>---457,000
- 7. F306--2----2----70m<sup>2</sup>---467,000

#### **Less than 800k€ Group 6**

- 1. F110--RDC----3-----111m<sup>2</sup>---789,000
- $2.\ D401--3-----91m^2---735,000$

## **Less than 1.1m€ Group 8**

- 1. F404--3dup---5-----115m<sup>2</sup>--980,000
- $2. \ F405--3----4-----123m^2--1 \ 085,000$

RDC = Ground floor

RDJ= Upper Ground Floor

CM = Coin Montagne

#### Visit the show apartment

The property is covered by the copropriété rules.