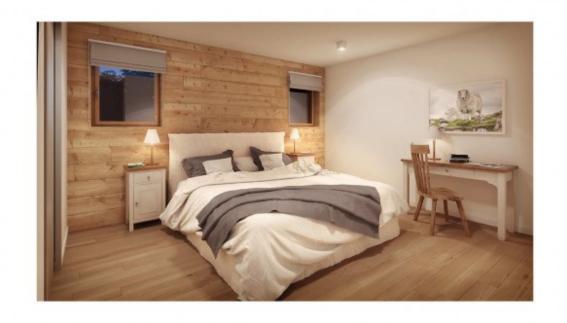

Included in the price is fitted lighting, a fully equipped kitchen (combi oven, hob, dishwasher, extractor fan and fridge/freezer), fitted out bathroom and integratal cupboards. There are 4 styles from which to choose, depending on individual taste: modern, Nordic, contemporary mountain or classic which will principally determine the style of kitchen and bathroom.

Bathrooms, entrances, toilets, corridors and cupboard will have tiled flooring whilst kitchens, living rooms and bedrooms will have wooden flooring.

Each apartment has an independent gas boiler for underfloor heating and hot water. This can be activated remotely via the internet. There is a videophone phone for allowing guest access at the entrance to each block. There are secure bicycle storage rooms and 5 lifts.