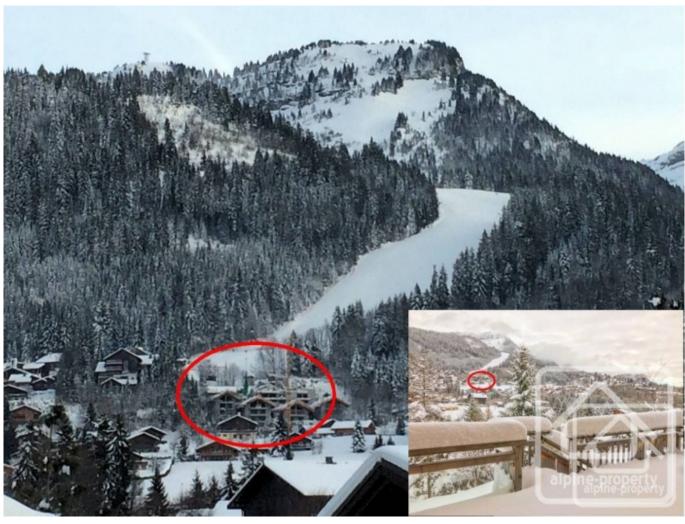

Nestled against the mountainside, it will enjoy breath-taking views across the village, down to the valley and the surrounding dramatic mountain ranges.

The complex faces west and each apartment will have an underground parking space and a ski locker, most will have a storage cave, the majority will have a private balcony or terrace (although a few have a shared terrace), all have the option of a bioethanol fireplace and some can even opt for a sauna or jacuzzi or an enclosed garage, at an additional cost.