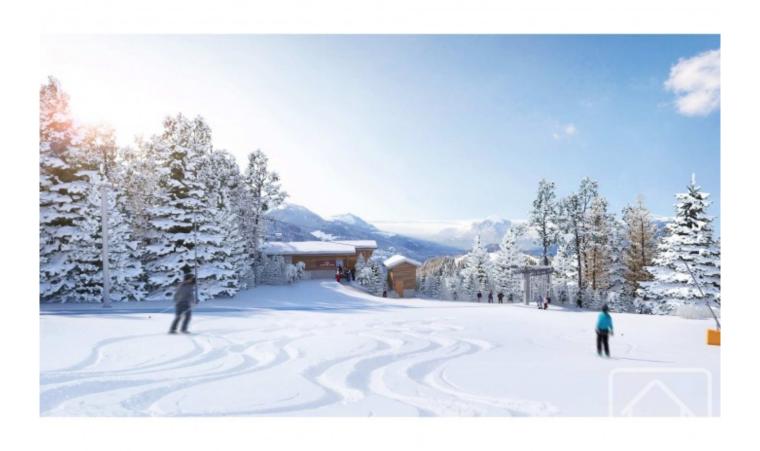

# **Property Description**

Le Grand Cerf is a new development of 40 apartments in 6 blocks with access directly onto the slopes, making it a highly desirable location for the ideal mountain holiday home.`

Nestled against the mountainside, it will enjoy breath-taking views across the village, down to the valley and the surrounding dramatic mountain ranges.

The complex faces west and each apartment will have an underground parking space and a ski locker, most will have a storage cave, the majority will have a private balcony or terrace (although a few have a shared terrace), all have the option of a bioethanol fireplace and some can even opt for a sauna or jacuzzi or an enclosed garage, at an additional cost.