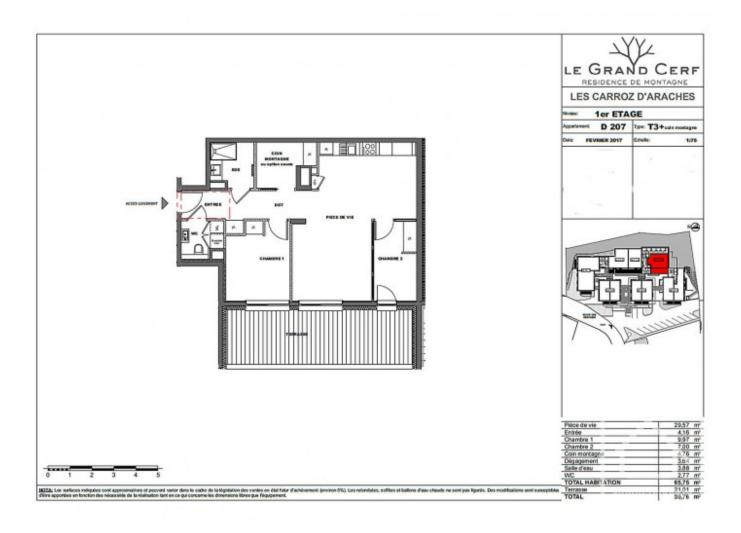

## **Key Features**

**Price** 437 000 €uros

**Status** SOLD

Last updated 19/02/2019 Area Grand Massif

LocationFlaine & Les CarrozVillageLes Carroz d`Araches

Bedrooms2Bathrooms1Floor area65 m²Ski accessOn pisteNearest shops500 m

#### **Less than 500k€ Group 3**

- 1. D207--1----2+CM---65m<sup>2</sup>---437,000
- 2. C105--RDC----1+CM-----56m<sup>2</sup>---405,000
- 3. E305--1-----58m<sup>2</sup>---472,000
- 4. C206--RDC----2-----66m<sup>2</sup>---495,000
- 5. E403--3----2----58m<sup>2</sup>---495,000
- 6. F210--1----2----70m<sup>2</sup>---457,000
- 7. F306--2----2----70m<sup>2</sup>---467,000