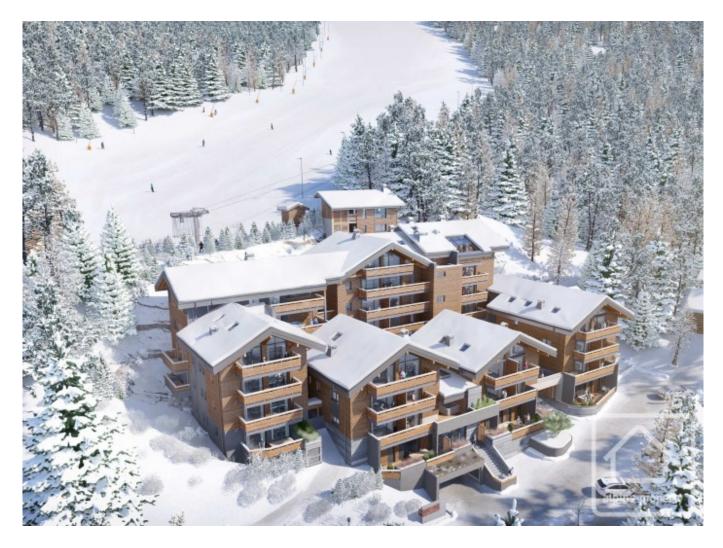

# **Property Description**

Le Grand Cerf is a new development of 40 apartments in 6 blocks with access directly onto the slopes, making it a highly desirable location for the ideal mountain holiday home.`

Nestled against the mountainside, it will enjoy breath-taking views across the village, down to the valley and the surrounding dramatic mountain ranges.

The complex faces west and each apartment will have an underground parking space and a ski locker, most will have a storage cave, the majority will have a private balcony or terrace (although a few have a shared terrace), all have the option of a bioethanol fireplace and some can even opt for a sauna or jacuzzi or an enclosed garage, at an additional cost.