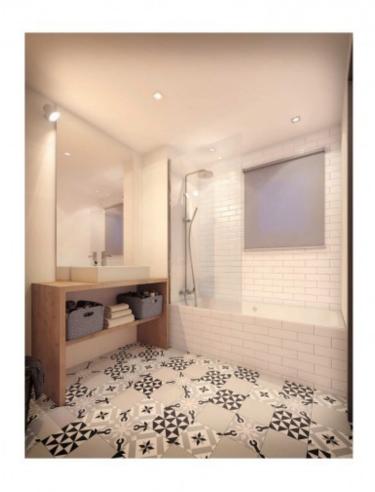

Included in the price is fitted lighting, a fully equipped kitchen (combi oven, hob, dishwasher, extractor fan and fridge/freezer), fitted out bathroom and integratal cupboards. There are 4 styles from which to choose, depending on individual taste: modern, Nordic, contemporary mountain or classic which will principally determine the style of kitchen and bathroom.

Bathrooms, entrances, toilets, corridors and cupboard will have tiled flooring whilst kitchens, living rooms and bedrooms will have wooden flooring.

Each apartment has an independent gas boiler for underfloor heating and hot water. This can be activated remotely via the internet. There is a videophone phone for allowing guest access at the entrance to each block. There are secure bicycle storage rooms and 5 lifts.