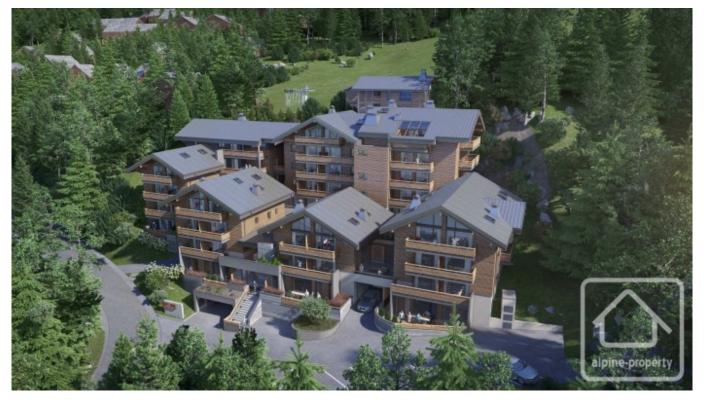

# **Property Description**

Le Grand Cerf is a new development of 40 apartments in 6 blocks with access directly onto the slopes, making it a highly desirable location for the ideal mountain holiday home.`

Nestled against the mountainside, it will enjoy breath-taking views across the village, down to the valley and the surrounding dramatic mountain ranges.

The complex faces west and each apartment will have an underground parking space and a ski locker, most will have a storage cave, the majority will have a private balcony or terrace (although a few have a shared terrace), all have the option of a bioethanol fireplace and some can even opt for a sauna or jacuzzi or an enclosed garage, at an additional cost.