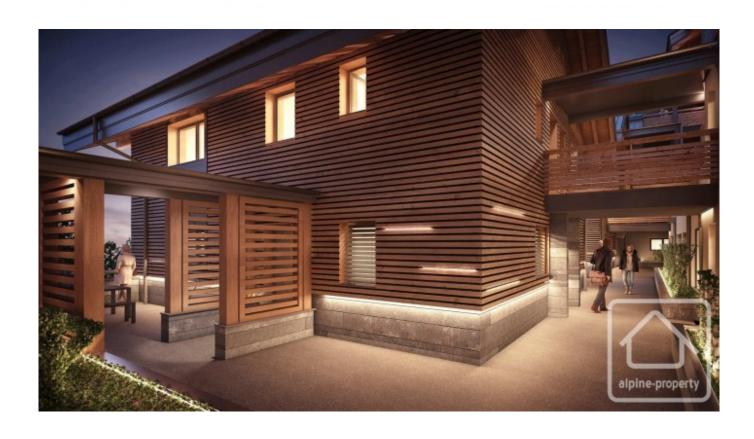

# **Property Description**

Le Grand Cerf is a new development of 40 apartments in 6 blocks with access directly onto the slopes, making it a highly desirable location for the ideal mountain holiday home.`

All the necessary guarantees are in place to ensure your investment. Delivery is scheduled for Spring 2019.

The build is of a high specification and will blend subtly with its surroundings. Acoustic and thermal levels will be optimal.

Nestled against the mountainside, it will enjoy breath-taking views across the village, down to the valley and the surrounding dramatic mountain ranges.

The complex faces west and each apartment will have an underground parking space and a ski locker, most will have a storage cave, the majority will have a private balcony or terrace (although a few have a shared terrace), all have the option of a bioethanol fireplace and some can even opt for a sauna or jacuzzi or an enclosed garage, at an additional cost.

Included in the price is fitted lighting, a fully equipped kitchen (combi oven, hob, dishwasher, extractor fan and fridge/freezer), fitted out bathroom and integratal cupboards. There are 4 styles from which to choose, depending on individual taste: modern, Nordic, contemporary mountain or classic which will principally determine the style of kitchen and bathroom.