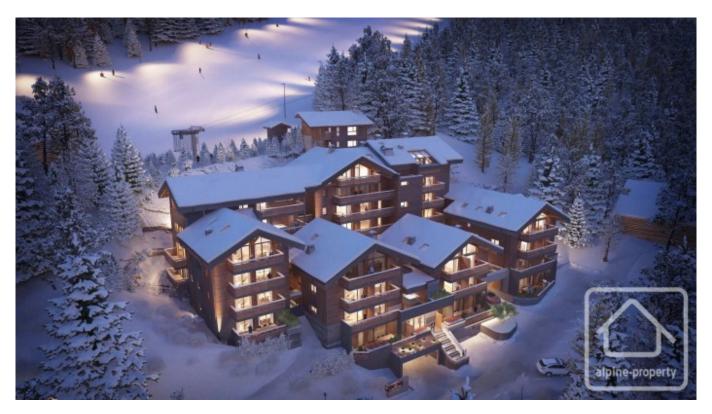

# **Property Description**

Le Grand Cerf is a new development of 40 apartments in 6 blocks with access directly onto the slopes, making it a highly desirable location for the ideal mountain holiday home.`

Nestled against the mountainside, it will enjoy breath-taking views across the village, down to the valley and the surrounding dramatic mountain ranges.

The complex faces west and each apartment will have an underground parking space and a ski locker, most will have a storage cave, the majority will have a private balcony or terrace (although a few have a shared terrace), all have the option of a bioethanol fireplace and some can even opt for a sauna or jacuzzi or an enclosed garage, at an additional cost.