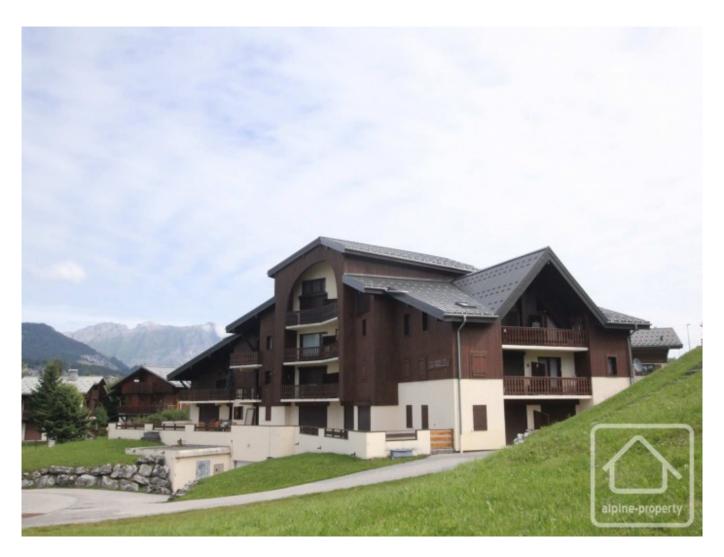

## **Appt. Les Aiguilles**

Crest Voland, Les Saisies, Espace Diamant

262 500 €uros

## **Property Description**

This 2 bedroom apartment with mezzanine offers a floor area of 48.14m² plus a further 20.26m² with reduced head height of under 1.80m.

The apartment is situated 200m from the Logère chair lift, providing access to the skiing in the heart of the Espace Diamant. It is ideally located, on a quiet no-though road and just a few minutes walk from the village centre.