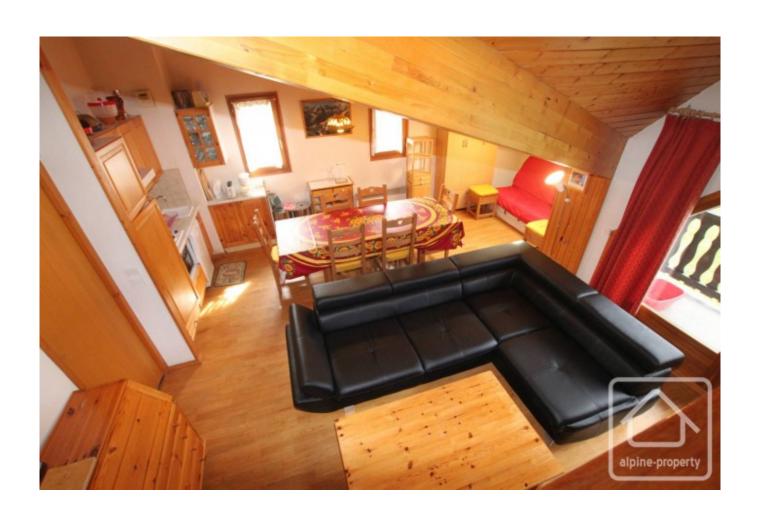

The main living space incorporates a lounge, dining area and open plan kitchen. Doors open onto a balcony giving the apartment some outside space. A staircase from the living area leads to a timber mezzanine which has sufficient space for a double bed.