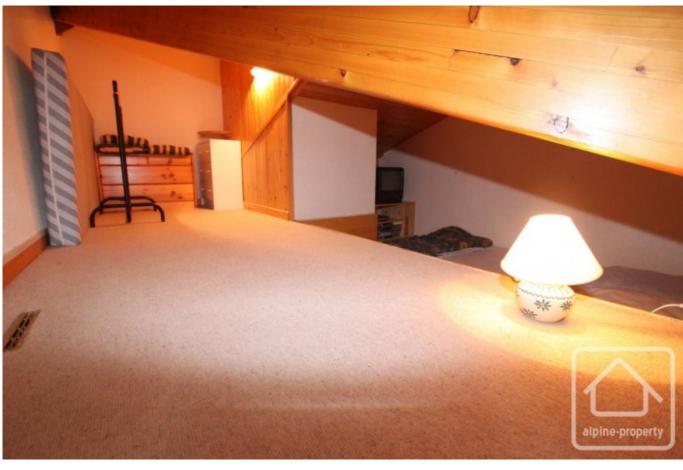

The main living space incorporates a lounge, dining area and open plan kitchen. Doors open onto a balcony giving the apartment some outside space. A staircase from the living area leads to a timber mezzanine which has sufficient space for a double bed.