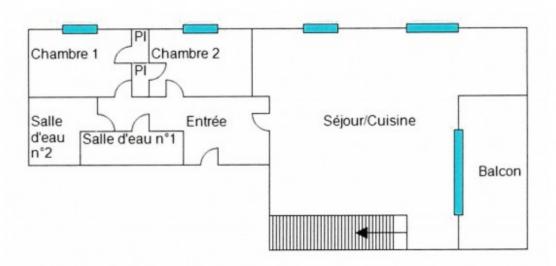

## **Property Description**

This 2 bedroom apartment with mezzanine offers a floor area of 48.14m² plus a further 20.26m² with reduced head height of under 1.80m.

The apartment is situated 200m from the Logère chair lift, providing access to the skiing in the heart of the Espace Diamant. It is ideally located, on a quiet no-though road and just a few minutes walk from the village centre.

The layout is practical and the apartment can comfortably accommodate 6 people (8 with a sofa-bed in the living room). Off the entrance area there are 2 good sized bedrooms with built in cupboards and 2 separate shower rooms, both with WC.

The main living space incorporates a lounge, dining area and open plan kitchen. Doors open onto a balcony giving the apartment some outside space. A staircase from the living area leads to a timber mezzanine which has sufficient space for a double bed.