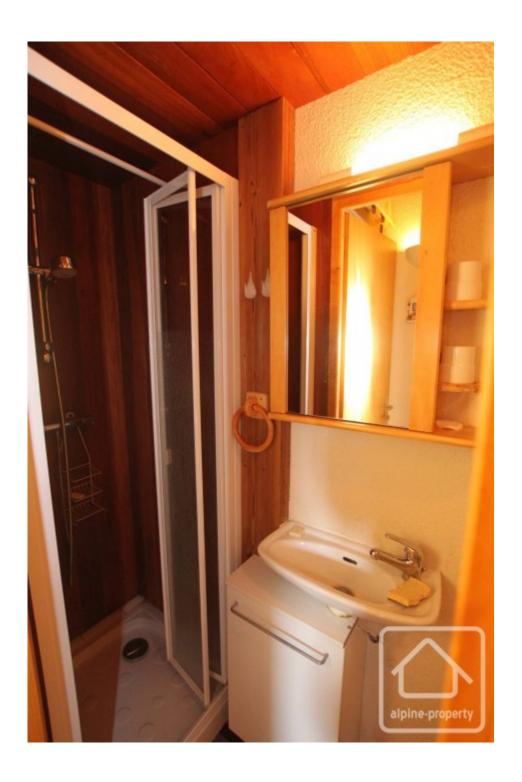

The layout is practical and the apartment can comfortably accommodate 6 people (8 with a sofa-bed in the living room). Off the entrance area there are 2 good sized bedrooms with built in cupboards and 2 separate shower rooms, both with WC.