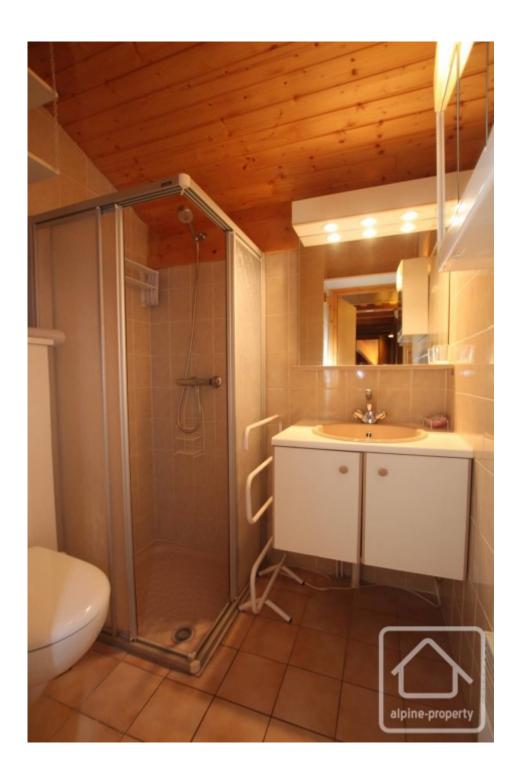

The layout is practical and the apartment can comfortably accommodate 6 people (8 with a sofa-bed in the living room). Off the entrance area there are 2 good sized bedrooms with built in cupboards and 2 separate shower rooms, both with WC.