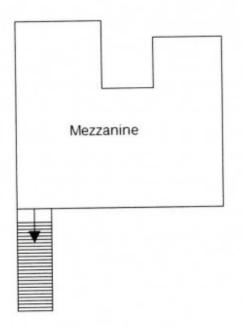

## **Property Description**

This 2 bedroom apartment with mezzanine offers a floor area of 48.14m² plus a further 20.26m² with reduced head height of under 1.80m.

The apartment is situated 200m from the Logère chair lift, providing access to the skiing in the heart of the Espace Diamant. It is ideally located, on a quiet no-though road and just a few minutes walk from the village centre.

The main living space incorporates a lounge, dining area and open plan kitchen. Doors open onto a balcony giving the apartment some outside space. A staircase from the living area leads to a timber mezzanine which has sufficient space for a double bed.