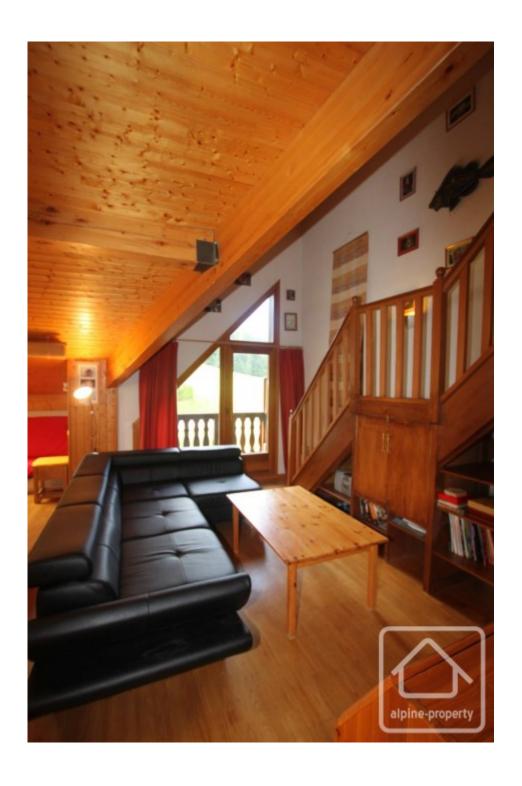

The main living space incorporates a lounge, dining area and open plan kitchen. Doors open onto a balcony giving the apartment some outside space. A staircase from the living area leads to a timber mezzanine which has sufficient space for a double bed.