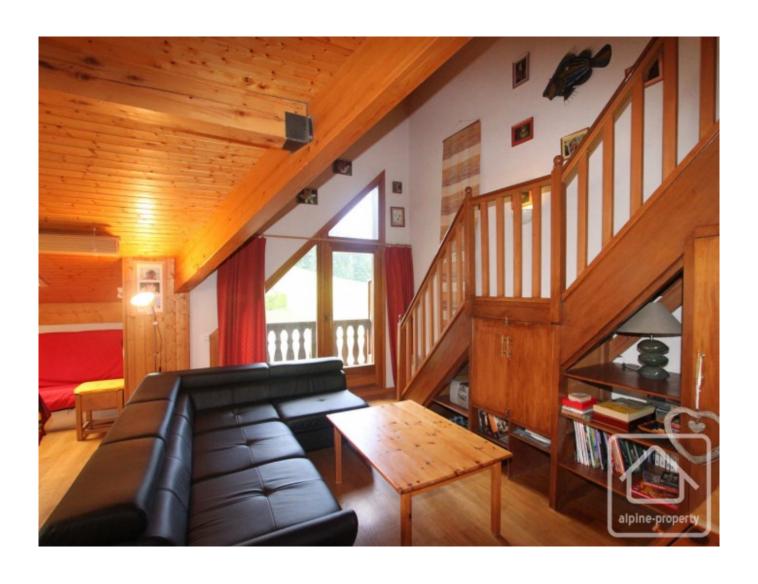

The main living space incorporates a lounge, dining area and open plan kitchen. Doors open onto a balcony giving the apartment some outside space. A staircase from the living area leads to a timber mezzanine which has sufficient space for a double bed.