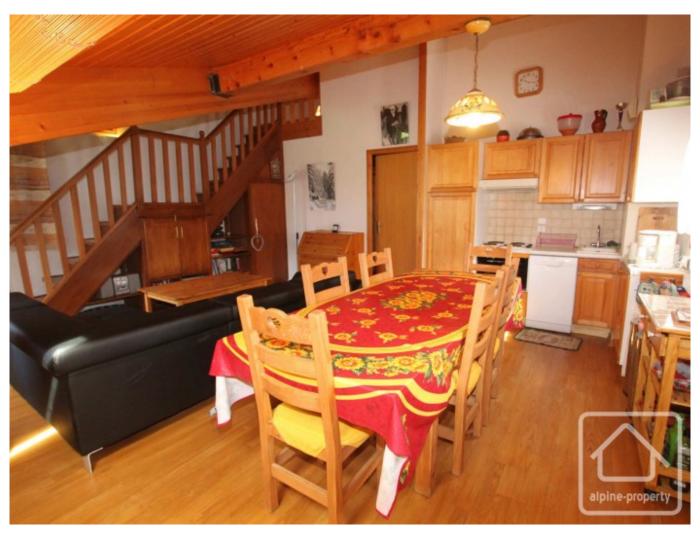

The main living space incorporates a lounge, dining area and open plan kitchen. Doors open onto a balcony giving the apartment some outside space. A staircase from the living area leads to a timber mezzanine which has sufficient space for a double bed.