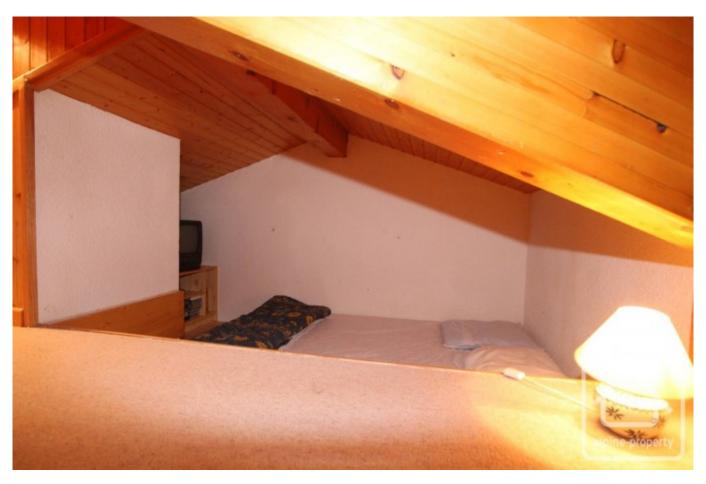

The main living space incorporates a lounge, dining area and open plan kitchen. Doors open onto a balcony giving the apartment some outside space. A staircase from the living area leads to a timber mezzanine which has sufficient space for a double bed.