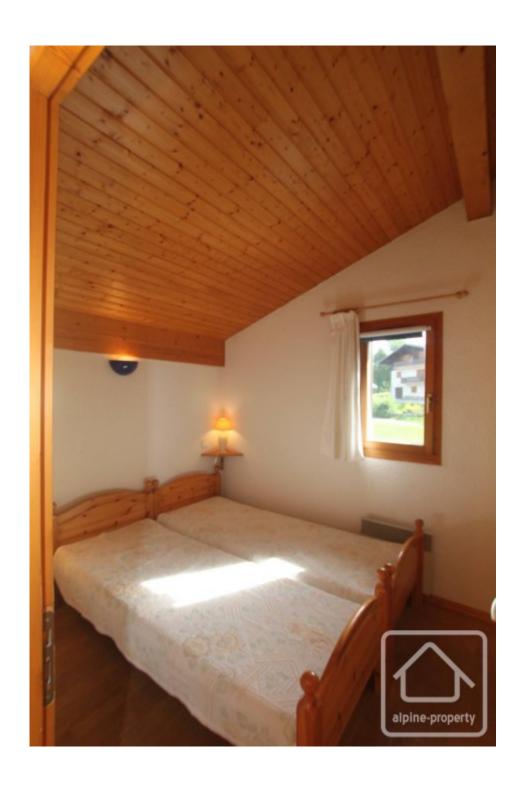

The layout is practical and the apartment can comfortably accommodate 6 people (8 with a sofa-bed in the living room). Off the entrance area there are 2 good sized bedrooms with built in cupboards and 2 separate shower rooms, both with WC.