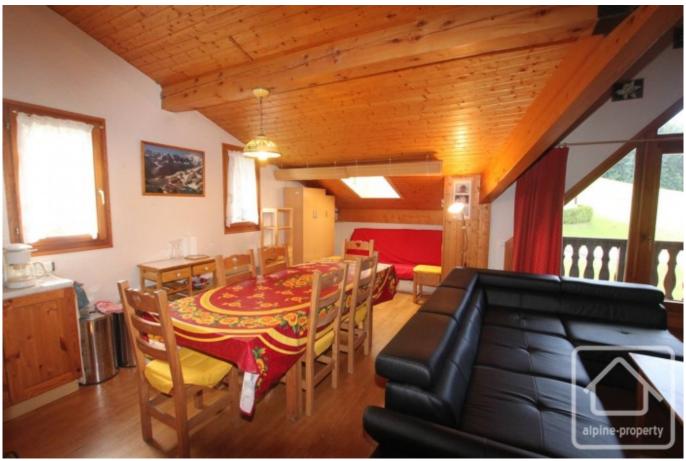

## **Property Description**

This 2 bedroom apartment with mezzanine offers a floor area of 48.14m² plus a further 20.26m² with reduced head height of under 1.80m.

The apartment is situated 200m from the Logère chair lift, providing access to the skiing in the heart of the Espace Diamant. It is ideally located, on a quiet no-though road and just a few minutes walk from the village centre.

The main living space incorporates a lounge, dining area and open plan kitchen. Doors open onto a balcony giving the apartment some outside space. A staircase from the living area leads to a timber mezzanine which has sufficient space for a double bed.