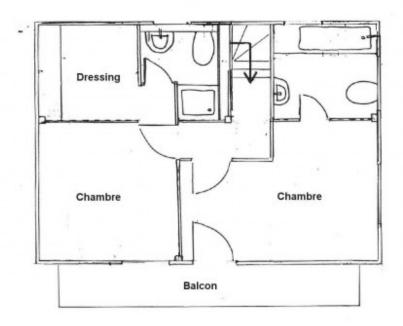

rning stove

Ski accessSki busDrainageMains drainsTaxe foncière833.00 €urosEnergy efficiency rating G (481)

CO2 emissions C (25)

**Agency fees** Paid by the seller

## **Property Description**

Chalet Fleur des Montagnes is a charming, modern chalet in excellent condition, located not far from the centre of Chatel.

The property was built in 1995 but has been extensively renovated throughout and now offers four bedrooms (two on the top floor, two on the garden level), four bathrooms, and a light and airy open plan living/dining/kitchen area with wood burning stove.

The chalet is located on a quiet residential road with sunny views of the Linga pistes, and the free ski bus is only 100m away.

Outside there is storage for skis and parking for up to 3 cars.



Sous-Sol



Rez-de-chaussée



Etage