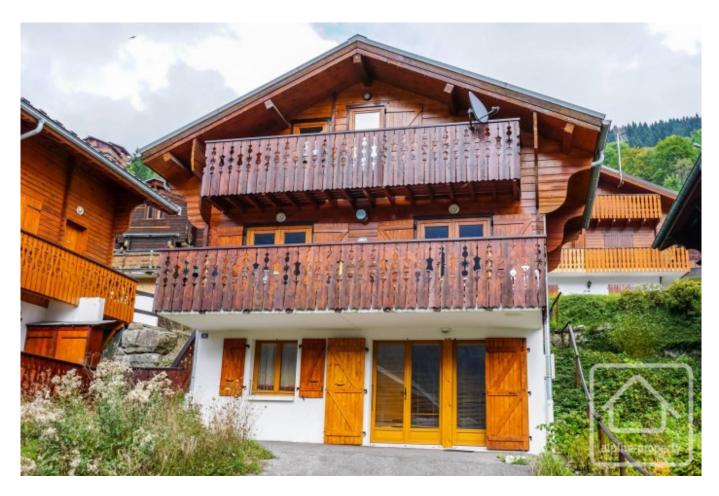

## **Chalet Fleur des Montagnes**

Chatel, Châtel & Vallée, Portes Du Soleil

480 000 €uros

## **Property Description**

Chalet Fleur des Montagnes is a charming, modern chalet in excellent condition, located not far from the centre of Chatel.

The property was built in 1995 but has been extensively renovated throughout and now offers four bedrooms (two on the top floor, two on the garden level), four bathrooms, and a light and airy open plan living/dining/kitchen area with wood burning stove.

The chalet is located on a quiet residential road with sunny views of the Linga pistes, and the free ski bus is only 100m away.

Outside there is storage for skis and parking for up to 3 cars.

Sous-Sol

Rez-de-chaussée