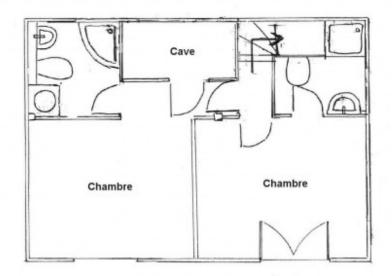

The chalet is located on a quiet residential road with sunny views of the Linga pistes, and the free ski bus is only 100m away.

Outside there is storage for skis and parking for up to 3 cars.

Sous-Sol

Rez-de-chaussée