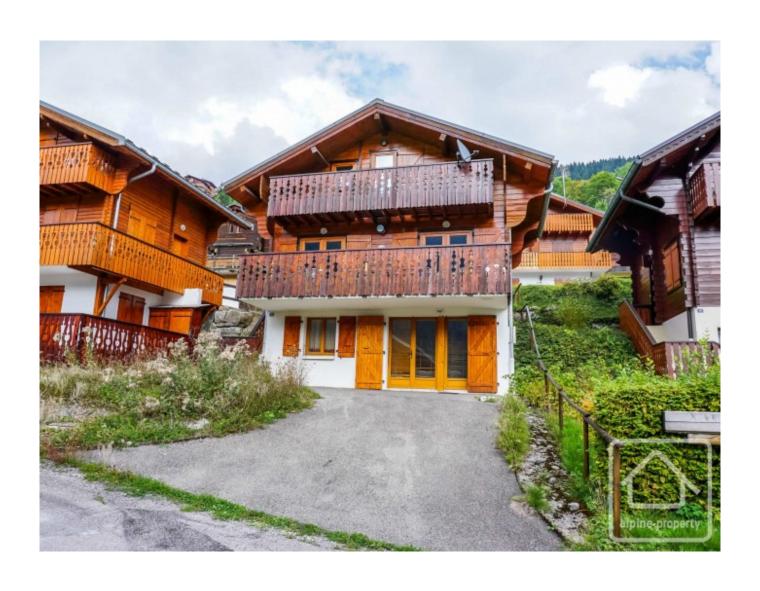

## **Property Description**

Chalet Fleur des Montagnes is a charming, modern chalet in excellent condition, located not far from the centre of Chatel.

The property was built in 1995 but has been extensively renovated throughout and now offers four bedrooms (two on the top floor, two on the garden level), four bathrooms, and a light and airy open plan living/dining/kitchen area with wood burning stove.

The chalet is located on a quiet residential road with sunny views of the Linga pistes, and the free ski bus is only 100m away.

Outside there is storage for skis and parking for up to 3 cars.

Sous-Sol

Rez-de-chaussée