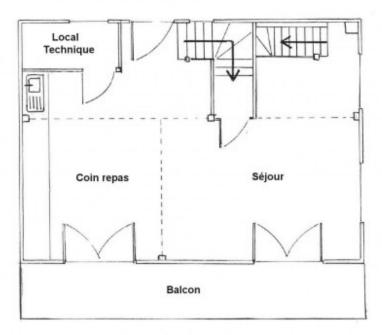

The chalet is located on a quiet residential road with sunny views of the Linga pistes, and the free ski bus is only 100m away.

Outside there is storage for skis and parking for up to 3 cars.

Sous-Sol

Rez-de-chaussée