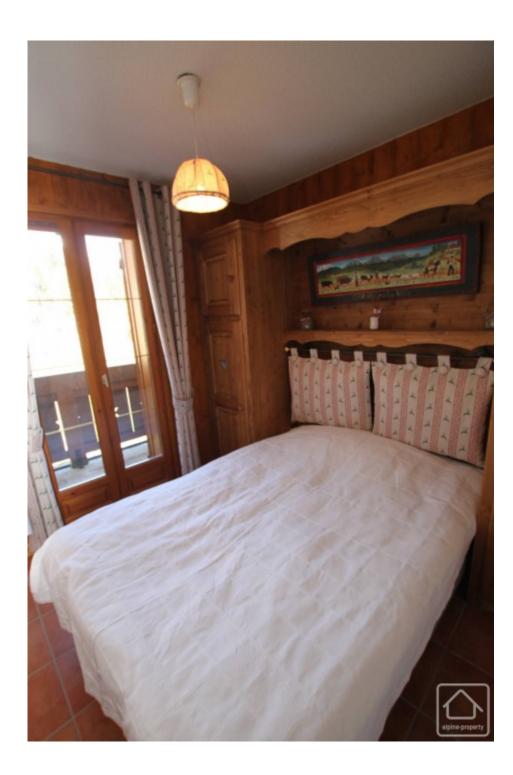

The fitted kitchen is open to the dining area, also offering great views via the large balcony doors.

A double bedroom and bathroom/WC, complete this floor.

Top floor :

3 bedrooms with built-in storage, shower room with shower, double sinks and WC.