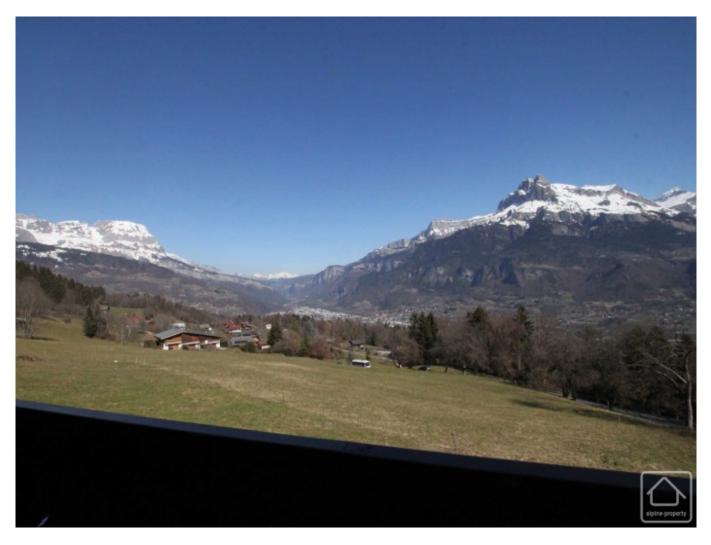

Ground floor : Garage with laundry and storage area. Interior staircase leading to the first floor.

First floor :

Open plan living space incorporating a dining area, lounge area with log burner and extra high ceilings. Doors from the living space give access to the balcony and also direct access to the outside space via an exterior staircase. The balcony offers breathtaking views of Mont Blanc and the surrounding mountains.