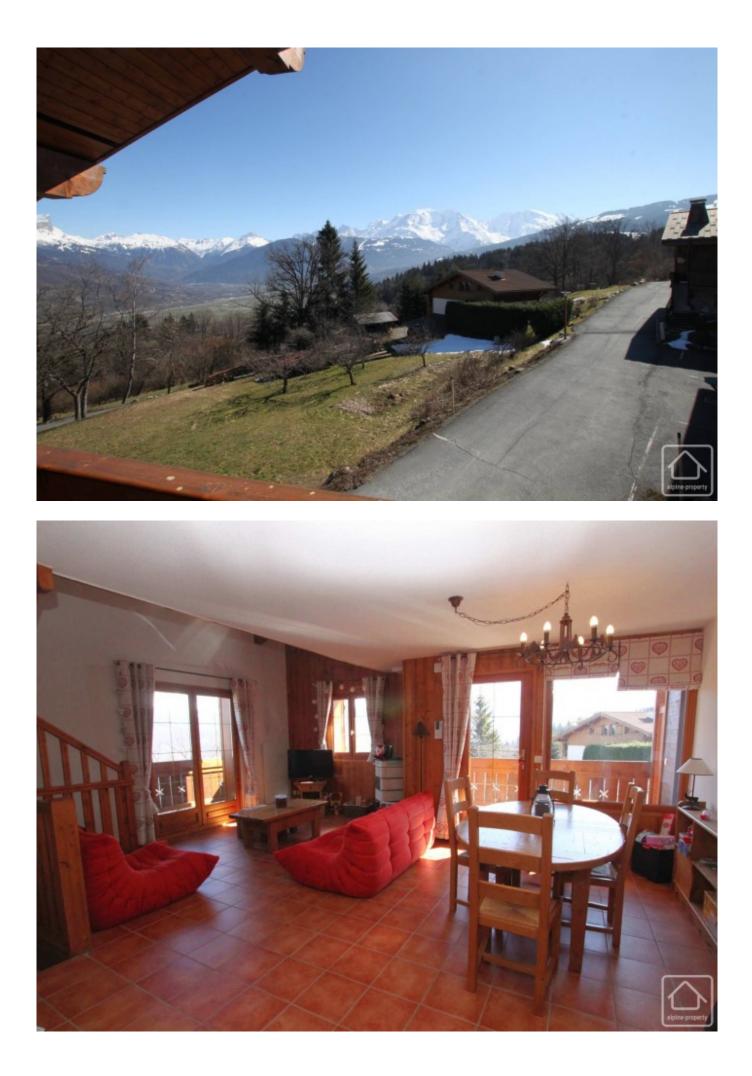

Ground floor : Garage with laundry and storage area. Interior staircase leading to the first floor.

First floor :

Open plan living space incorporating a dining area, lounge area with log burner and extra high ceilings. Doors from the living space give access to the balcony and also direct access to the outside space via an exterior staircase. The balcony offers breathtaking views of Mont Blanc and the surrounding mountains.