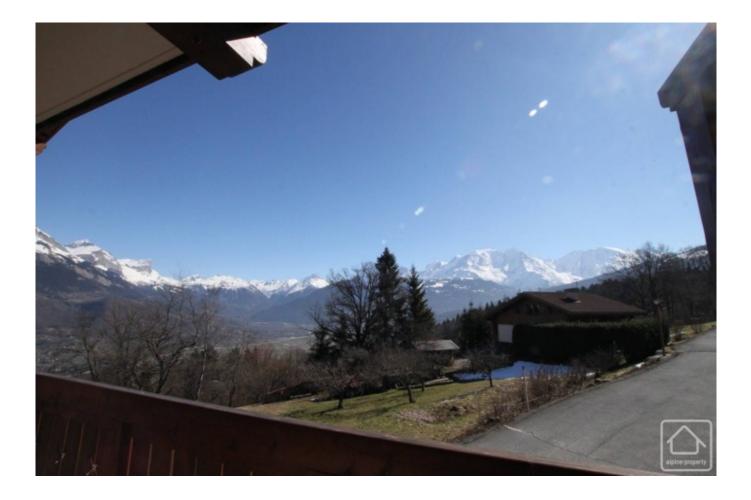

Ground floor : Garage with laundry and storage area. Interior staircase leading to the first floor.

First floor :

Open plan living space incorporating a dining area, lounge area with log burner and extra high ceilings. Doors from the living space give access to the balcony and also direct access to the outside space via an exterior staircase. The balcony offers breathtaking views of Mont Blanc and the surrounding mountains.