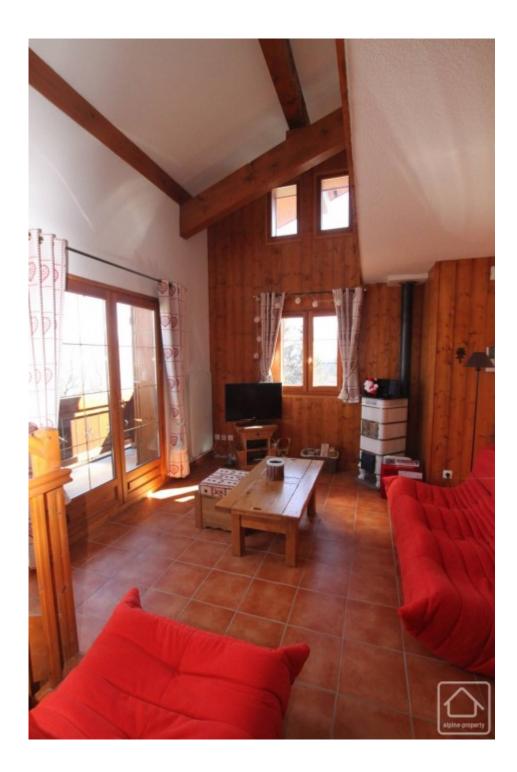

### **Property Description**

This demi-chalet is a perfect example of an alpine property which combines comfort and calm surroundings and forms part of a small development comprising 6 chalets.

The interior has been thoughtfully designed and is laid out as follows :

Ground floor : Garage with laundry and storage area. Interior staircase leading to the first floor.

First floor :

Open plan living space incorporating a dining area, lounge area with log burner and extra high ceilings. Doors from the living space give access to the balcony and also direct access to the outside space via an exterior staircase. The balcony offers breathtaking views of Mont Blanc and the surrounding mountains.

The fitted kitchen is open to the dining area, also offering great views via the large balcony doors.

A double bedroom and bathroom/WC, complete this floor.

Top floor :

3 bedrooms with built-in storage, shower room with shower, double sinks and WC.