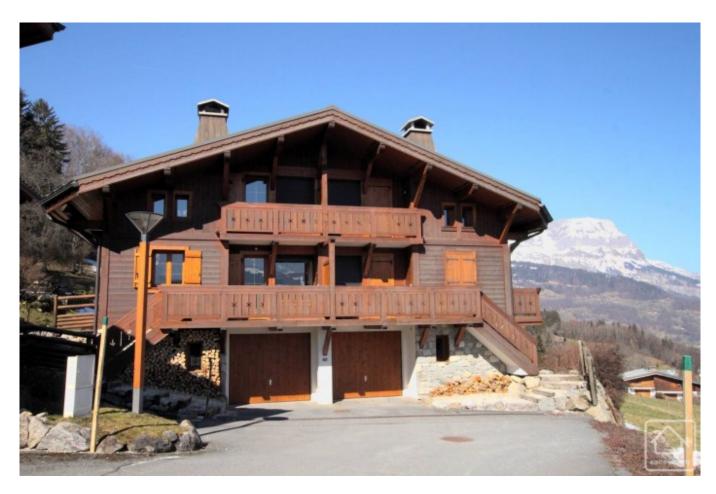

Ground floor : Garage with laundry and storage area. Interior staircase leading to the first floor.

First floor :

Open plan living space incorporating a dining area, lounge area with log burner and extra high ceilings. Doors from the living space give access to the balcony and also direct access to the outside space via an exterior staircase. The balcony offers breathtaking views of Mont Blanc and the surrounding mountains.

The fitted kitchen is open to the dining area, also offering great views via the large balcony doors.

A double bedroom and bathroom/WC, complete this floor.

Top floor :

3 bedrooms with built-in storage, shower room with shower, double sinks and WC.