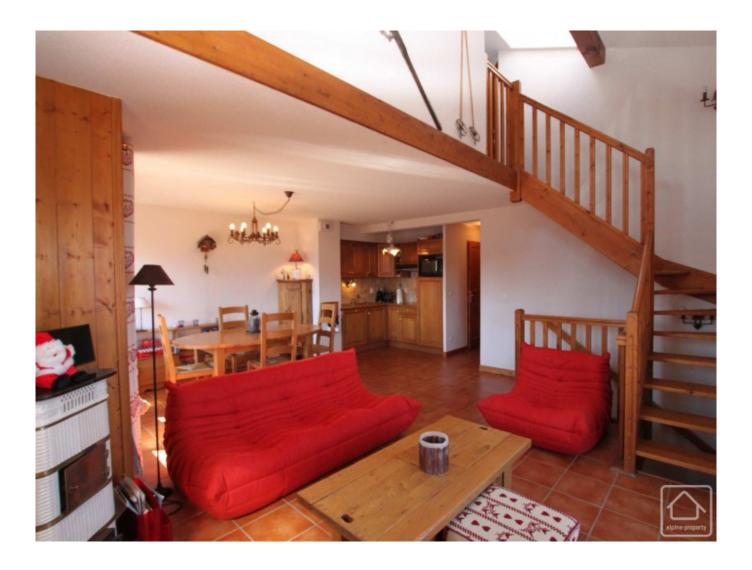

Ground floor : Garage with laundry and storage area. Interior staircase leading to the first floor.

First floor :

Open plan living space incorporating a dining area, lounge area with log burner and extra high ceilings. Doors from the living space give access to the balcony and also direct access to the outside space via an exterior staircase. The balcony offers breathtaking views of Mont Blanc and the surrounding mountains.

The fitted kitchen is open to the dining area, also offering great views via the large balcony doors.

A double bedroom and bathroom/WC, complete this floor.

Top floor :

3 bedrooms with built-in storage, shower room with shower, double sinks and WC.