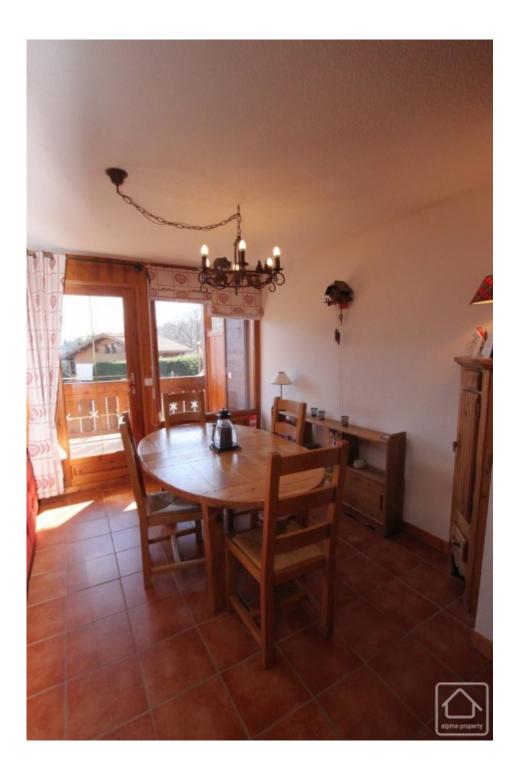

Ground floor : Garage with laundry and storage area. Interior staircase leading to the first floor.

First floor :

Open plan living space incorporating a dining area, lounge area with log burner and extra high ceilings. Doors from the living space give access to the balcony and also direct access to the outside space via an exterior staircase. The balcony offers breathtaking views of Mont Blanc and the surrounding mountains.

The fitted kitchen is open to the dining area, also offering great views via the large balcony doors.

A double bedroom and bathroom/WC, complete this floor.

Top floor :

3 bedrooms with built-in storage, shower room with shower, double sinks and WC.