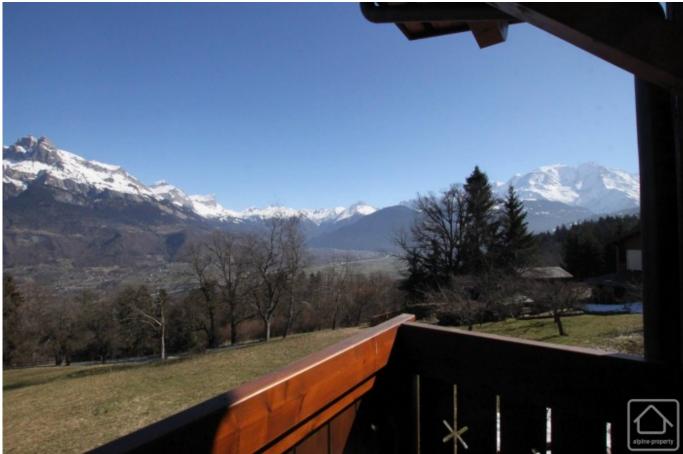

Ground floor : Garage with laundry and storage area. Interior staircase leading to the first floor.

First floor :

Open plan living space incorporating a dining area, lounge area with log burner and extra high ceilings. Doors from the living space give access to the balcony and also direct access to the outside space via an exterior staircase. The balcony offers breathtaking views of Mont Blanc and the surrounding mountains.