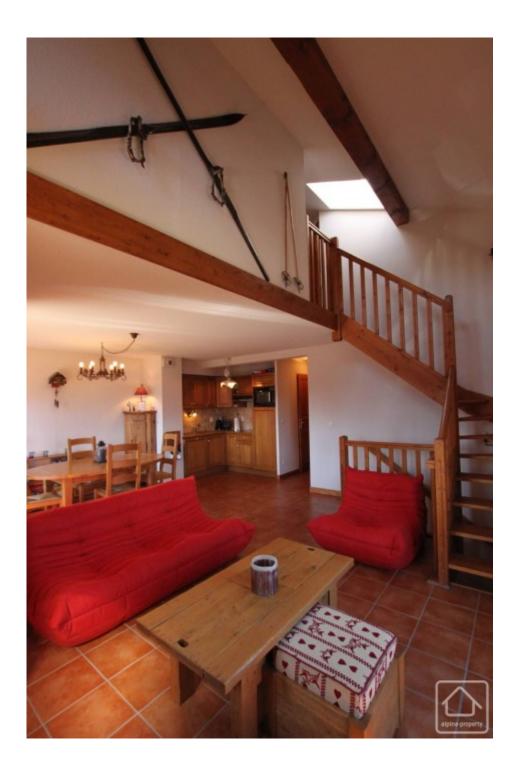

Ground floor : Garage with laundry and storage area. Interior staircase leading to the first floor.

First floor :

Open plan living space incorporating a dining area, lounge area with log burner and extra high ceilings. Doors from the living space give access to the balcony and also direct access to the outside space via an exterior staircase. The balcony offers breathtaking views of Mont Blanc and the surrounding mountains.

The fitted kitchen is open to the dining area, also offering great views via the large balcony doors.

A double bedroom and bathroom/WC, complete this floor.

Top floor :

3 bedrooms with built-in storage, shower room with shower, double sinks and WC.