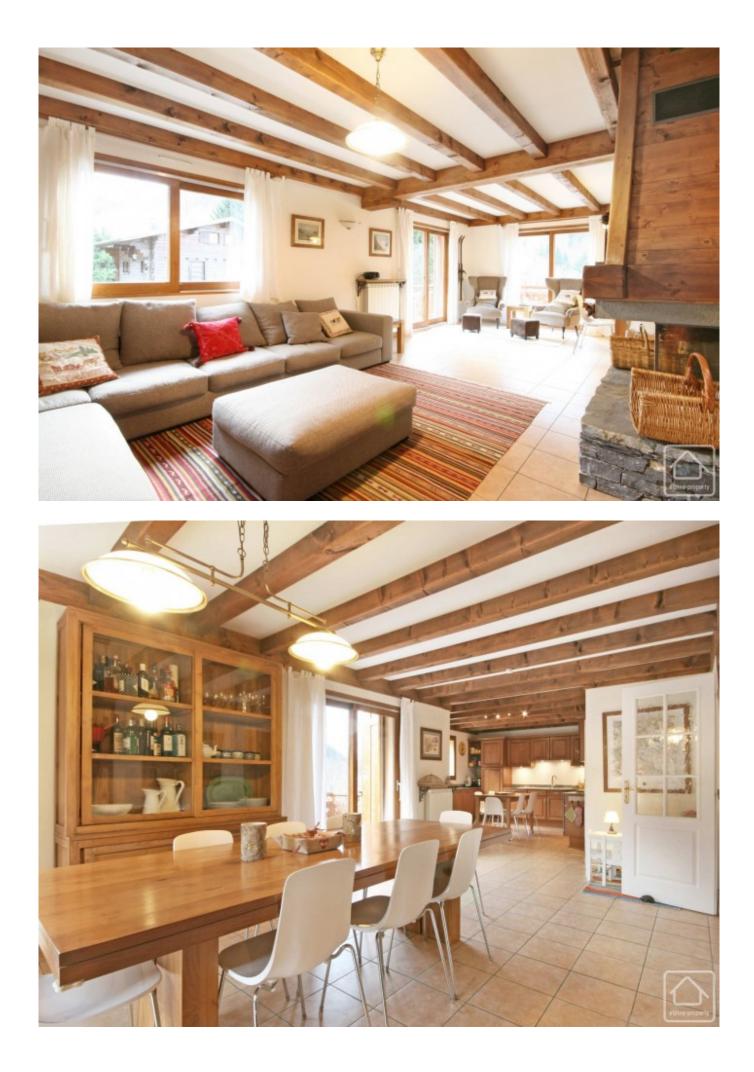

The property was constructed by a local company and is in excellent condition and laid out as follows:

Middle floor

Steps up to the middle floor bring you to the main entrance. Ample hallway with plenty of room for storage. Very large L-shaped living space with lounge area around a wood and stone fireplace. Dining area with patio door access to a exterior balcony which is large enough for table and chairs for al fresco eating.

Fully fitted kitchen that can accommodate a kitchen table or an island unit. Marble worktops and splash-back, gas hob and integrated appliances.

1 Bedroom, or room that makes a perfect TV snug, or office.