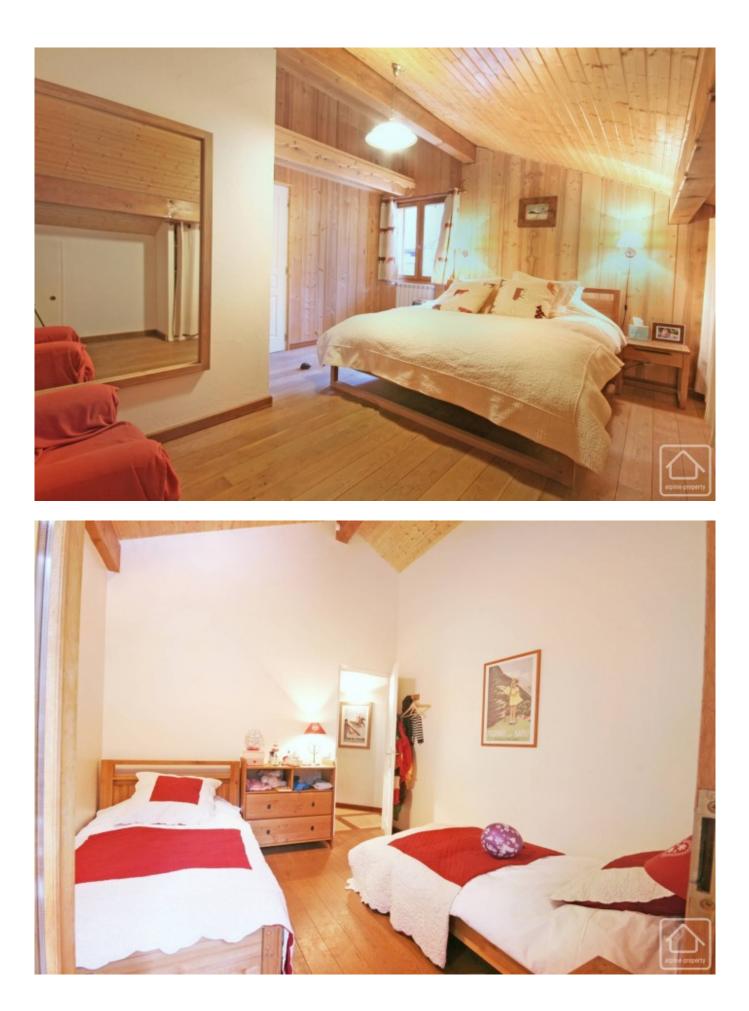

Separate WC.

Bathroom with shower and sink.

Upper floor

Sizeable landing.

4 spacious bedroom, 3 of which have balcony access. Storage or under the eaves hanging space. Wooden oak floors.

Large family bathroom with shower, bath, vanity unit and plenty of storage. Separate WC.