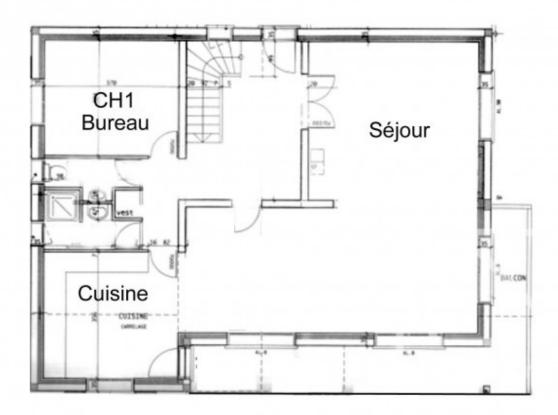

The property was constructed by a local company and is in excellent condition and laid out as follows:

Middle floor

Steps up to the middle floor bring you to the main entrance. Ample hallway with plenty of room for storage. Very large L-shaped living space with lounge area around a wood and stone fireplace. Dining area with patio door access to a exterior balcony which is large enough for table and chairs for al fresco eating.

Fully fitted kitchen that can accommodate a kitchen table or an island unit. Marble worktops and splash-back, gas hob and integrated appliances.

1 Bedroom, or room that makes a perfect TV snug, or office.