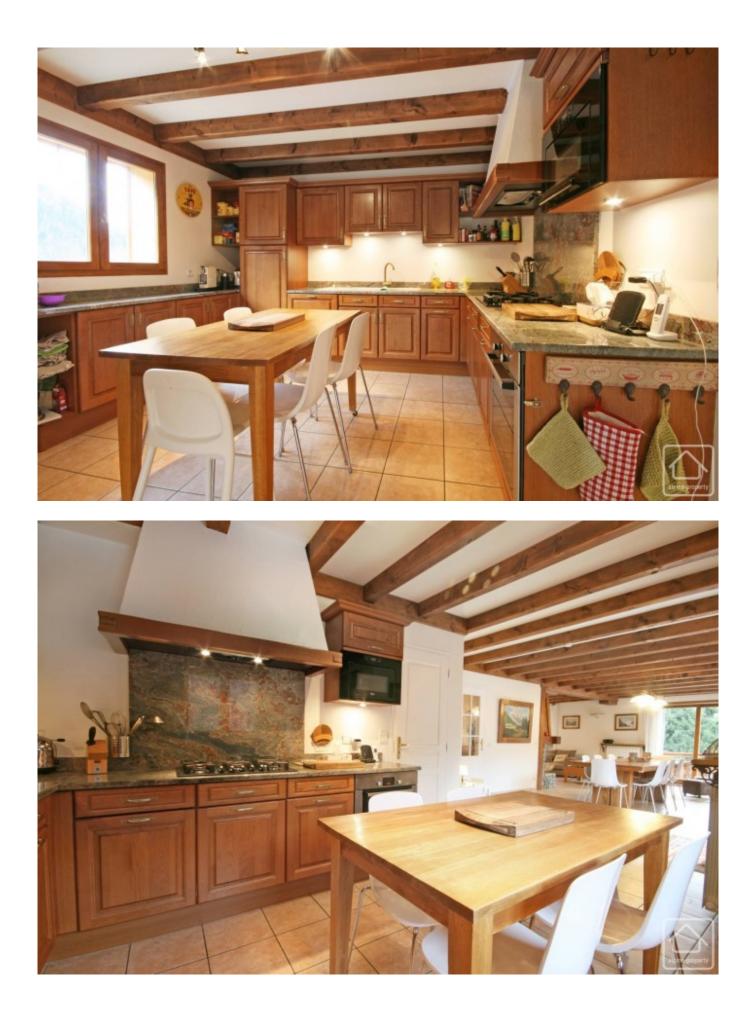

Fully fitted kitchen that can accommodate a kitchen table or an island unit. Marble worktops and splash-back, gas hob and integrated appliances.

1 Bedroom, or room that makes a perfect TV snug, or office.