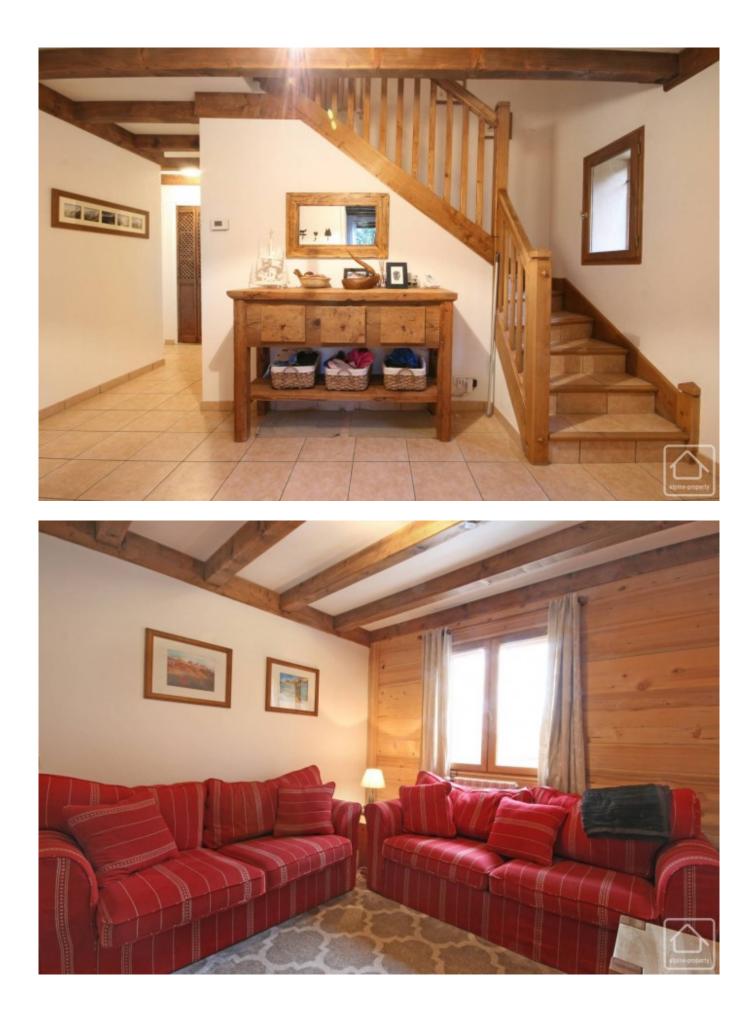

# **Property Description**

Chalet Maya is located in a little hamlet just a few kilometers from the village centre and on the bus route that takes you to St Gervais town and gondola. A 7 minute drive in the opposite direction brings you to les Contamines.

The property was constructed by a local company and is in excellent condition and laid out as follows:

Middle floor

Steps up to the middle floor bring you to the main entrance. Ample hallway with plenty of room for storage. Very large L-shaped living space with lounge area around a wood and stone fireplace. Dining area with patio door access to a exterior balcony which is large enough for table and chairs for al fresco eating.