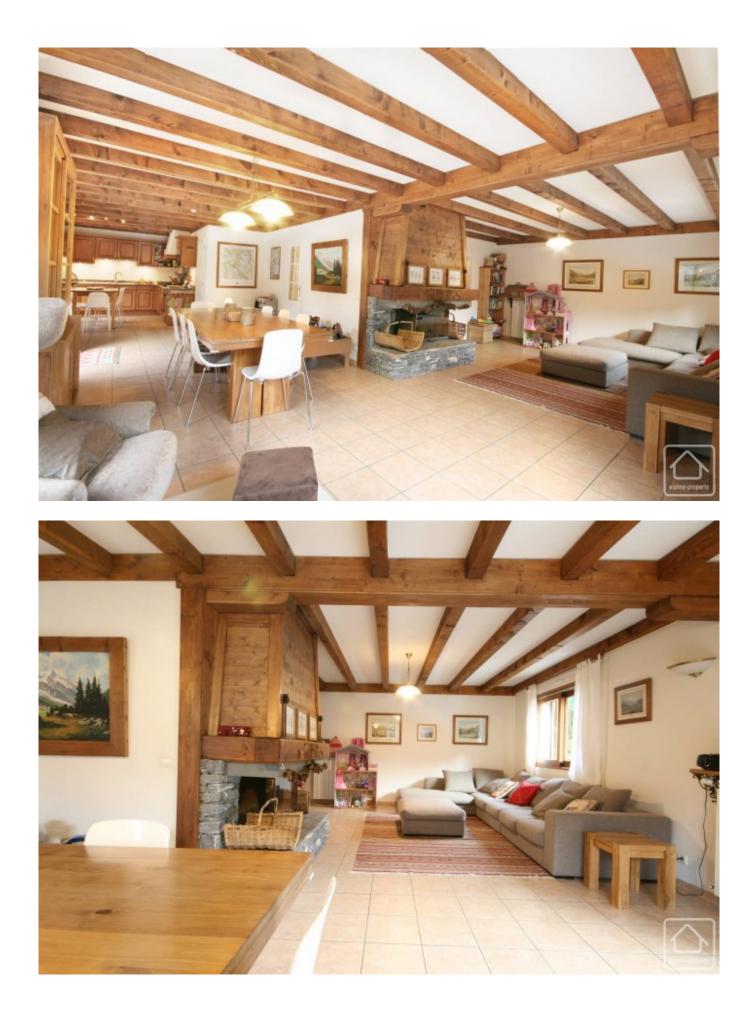

# **Property Description**

Chalet Maya is located in a little hamlet just a few kilometers from the village centre and on the bus route that takes you to St Gervais town and gondola. A 7 minute drive in the opposite direction brings you to les Contamines.

The property was constructed by a local company and is in excellent condition and laid out as follows:

Middle floor

Steps up to the middle floor bring you to the main entrance. Ample hallway with plenty of room for storage. Very large L-shaped living space with lounge area around a wood and stone fireplace. Dining area with patio door access to a exterior balcony which is large enough for table and chairs for al fresco eating.

Fully fitted kitchen that can accommodate a kitchen table or an island unit. Marble worktops and splash-back, gas hob and integrated appliances.

1 Bedroom, or room that makes a perfect TV snug, or office.

Separate WC.

Bathroom with shower and sink.

Upper floor

Sizeable landing.

4 spacious bedroom, 3 of which have balcony access. Storage or under the eaves hanging space. Wooden oak floors.

Large family bathroom with shower, bath, vanity unit and plenty of storage. Separate WC.