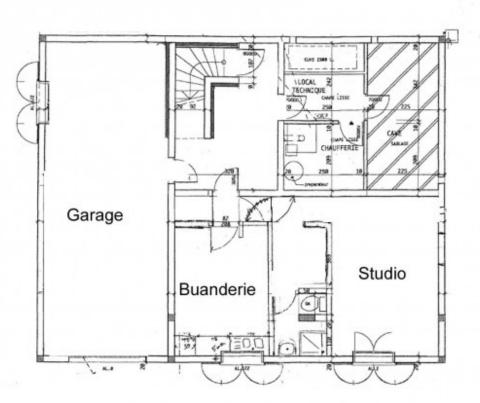

Lower level

The basement incorporates a separate studio, with a main room with a fitted kitchen and a sleeping area with

built-in bunk beds. There is a separate shower room with WC. The studio has its own terrace separate from the chalet's main terrace.

In addition, the basement has cellar, boiler room, oil tank room, and a large laundry room.

There is an integrated double garage.

The chalet also benefits from a mature closed in garden with strawberry patch and fruit bushes. The plot of land also has comfortable proportions and plenty of parking.