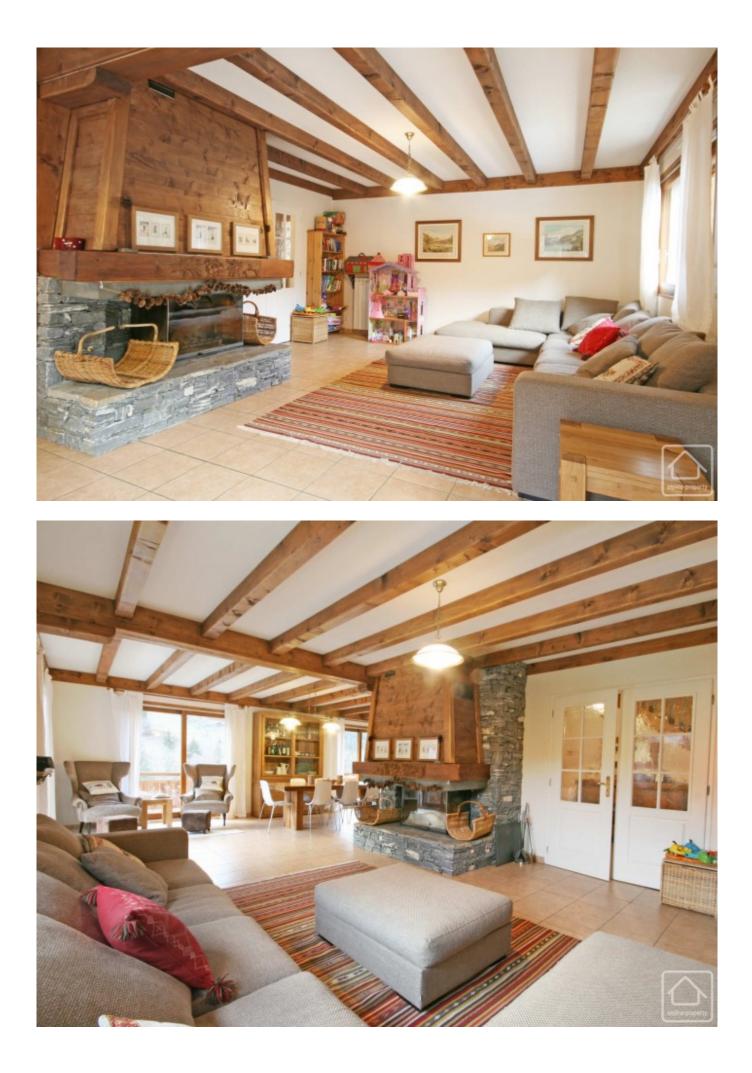

The property was constructed by a local company and is in excellent condition and laid out as follows:

Middle floor

Steps up to the middle floor bring you to the main entrance. Ample hallway with plenty of room for storage. Very large L-shaped living space with lounge area around a wood and stone fireplace. Dining area with patio door access to a exterior balcony which is large enough for table and chairs for al fresco eating.

Fully fitted kitchen that can accommodate a kitchen table or an island unit. Marble worktops and splash-back, gas hob and integrated appliances.

1 Bedroom, or room that makes a perfect TV snug, or office.

Separate WC.

Bathroom with shower and sink.

Upper floor

Sizeable landing.

4 spacious bedroom, 3 of which have balcony access. Storage or under the eaves hanging space. Wooden oak floors.

Large family bathroom with shower, bath, vanity unit and plenty of storage. Separate WC.