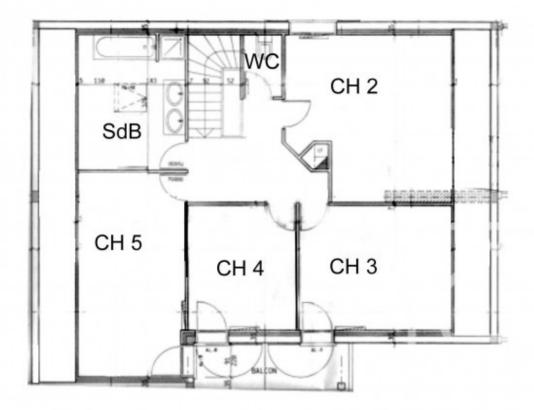

Separate WC.

Bathroom with shower and sink.

Upper floor

Sizeable landing.

4 spacious bedroom, 3 of which have balcony access. Storage or under the eaves hanging space. Wooden oak floors.

Large family bathroom with shower, bath, vanity unit and plenty of storage. Separate WC.