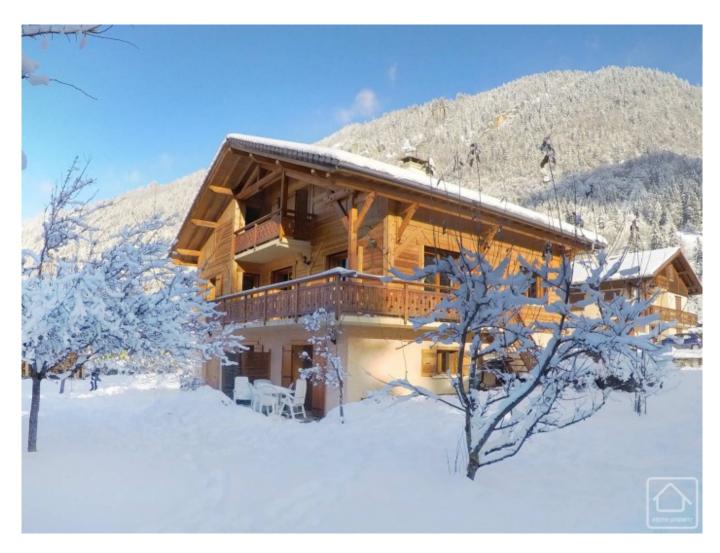

# **Chalet Maya**

# **Property Description**

Chalet Maya is located in a little hamlet just a few kilometers from the village centre and on the bus route that takes you to St Gervais town and gondola. A 7 minute drive in the opposite direction brings you to les Contamines.

The property was constructed by a local company and is in excellent condition and laid out as follows:

Middle floor

Steps up to the middle floor bring you to the main entrance. Ample hallway with plenty of room for storage. Very large L-shaped living space with lounge area around a wood and stone fireplace. Dining area with patio door access to a exterior balcony which is large enough for table and chairs for al fresco eating.