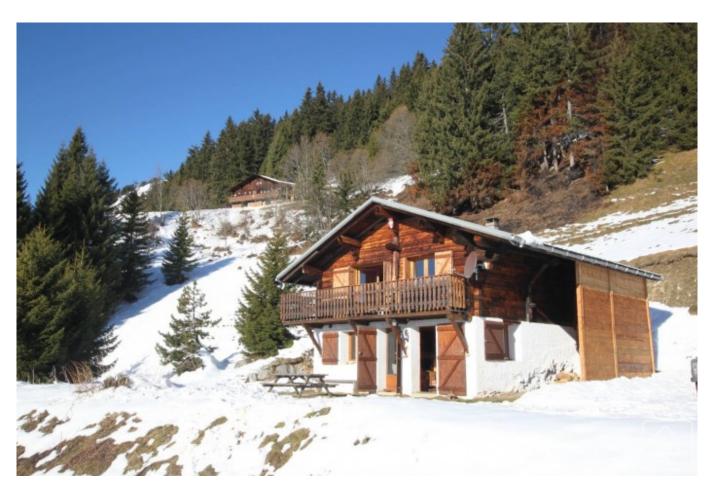

## **Property Description**

This cosy chalet is the perfect alpine refuge for enjoying nature and calm, in all seasons. In winter, snow shoes are necessary to reach the chalet before enjoying your hot chocolate by the fire but access to the door by car is possible outside of the winter season.

The chalet is on 2 floors with the entrance on the garden level, through a side door protected from the snow. The accommodation comprises :

Garden level: entrance with cloakroom area and guest WC, small utility room, large open plan living space with a welcoming lounge, dining area and kitchen. The living space benefits from large window openings offering superb, uninterrupted views across the valley and, as the chalet sits on a flat plot of land, the doors open directly onto a large terrace area.

First floor: the bedroom level offers 3 bedrooms, one with en-suite facilities and two with balcony. There is also a family bathroom on this level. The chalet can comfortably accommodate 8 people.

Situated at 1600m altitude, on the sunny side of the valley, the chalet faces south-east. The view is magnificent and the ski slopes are just 3km away at Bisanne 1500, where the chairlift provides access to the Espace Diamant ski domain.