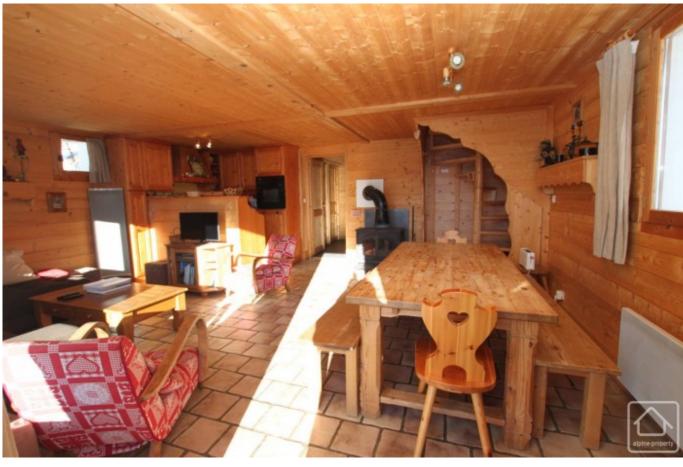

The chalet is on 2 floors with the entrance on the garden level, through a side door protected from the snow. The accommodation comprises :

Garden level: entrance with cloakroom area and guest WC, small utility room, large open plan living space with a welcoming lounge, dining area and kitchen. The living space benefits from large window openings offering superb, uninterrupted views across the valley and, as the chalet sits on a flat plot of land, the doors open directly onto a large terrace area.

First floor: the bedroom level offers 3 bedrooms, one with en-suite facilities and two with balcony. There is also a family bathroom on this level. The chalet can comfortably accommodate 8 people.

Situated at 1600m altitude, on the sunny side of the valley, the chalet faces south-east. The view is magnificent and the ski slopes are just 3km away at Bisanne 1500, where the chairlift provides access to the Espace Diamant ski domain.