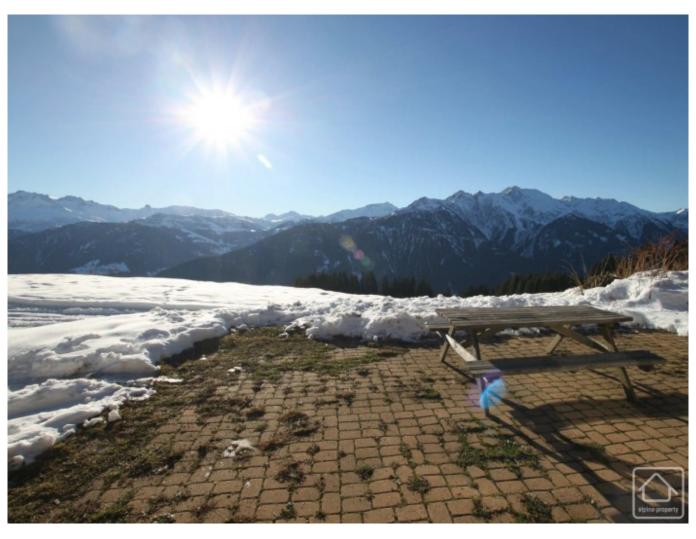

The chalet is on 2 floors with the entrance on the garden level, through a side door protected from the snow. The accommodation comprises :

Garden level: entrance with cloakroom area and guest WC, small utility room, large open plan living space with a welcoming lounge, dining area and kitchen. The living space benefits from large window openings offering superb, uninterrupted views across the valley and, as the chalet sits on a flat plot of land, the doors open directly onto a large terrace area.

First floor: the bedroom level offers 3 bedrooms, one with en-suite facilities and two with balcony. There is also a family bathroom on this level. The chalet can comfortably accommodate 8 people.

Situated at 1600m altitude, on the sunny side of the valley, the chalet faces south-east. The view is magnificent and the ski slopes are just 3km away at Bisanne 1500, where the chairlift provides access to the Espace Diamant ski domain.