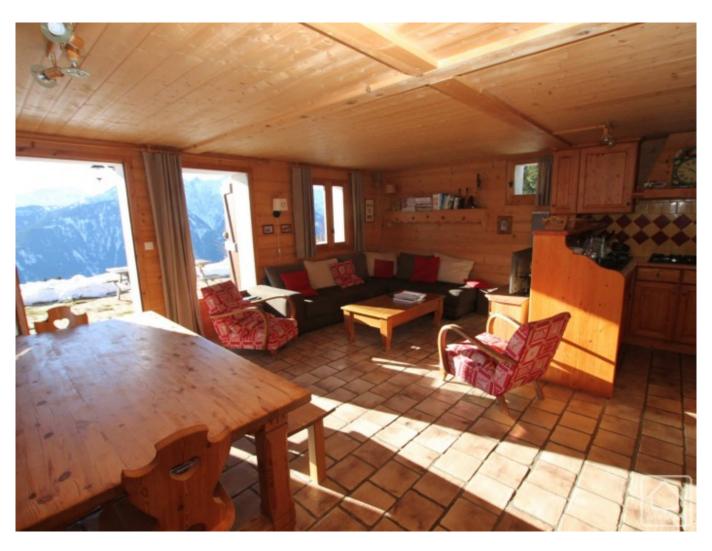

The chalet is on 2 floors with the entrance on the garden level, through a side door protected from the snow. The accommodation comprises :

Garden level: entrance with cloakroom area and guest WC, small utility room, large open plan living space with a welcoming lounge, dining area and kitchen. The living space benefits from large window openings offering superb, uninterrupted views across the valley and, as the chalet sits on a flat plot of land, the doors open directly onto a large terrace area.