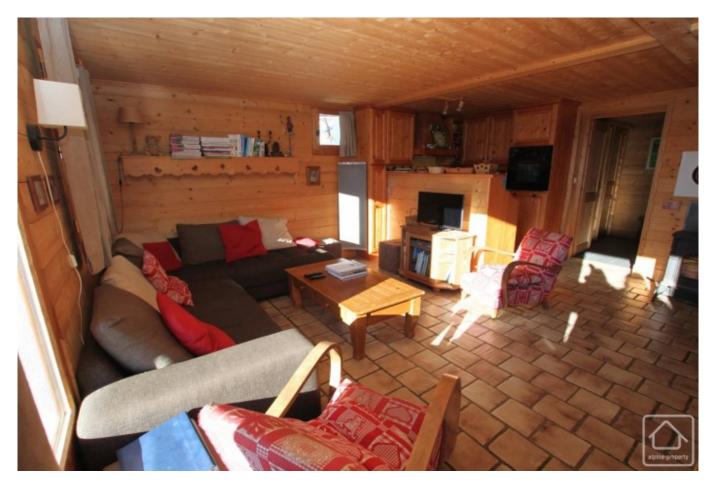

The chalet is on 2 floors with the entrance on the garden level, through a side door protected from the snow. The accommodation comprises :

Garden level: entrance with cloakroom area and guest WC, small utility room, large open plan living space with a welcoming lounge, dining area and kitchen. The living space benefits from large window openings offering superb, uninterrupted views across the valley and, as the chalet sits on a flat plot of land, the doors open directly onto a large terrace area.

First floor: the bedroom level offers 3 bedrooms, one with en-suite facilities and two with balcony. There is also a family bathroom on this level. The chalet can comfortably accommodate 8 people.

Situated at 1600m altitude, on the sunny side of the valley, the chalet faces south-east. The view is magnificent and the ski slopes are just 3km away at Bisanne 1500, where the chairlift provides access to the Espace Diamant ski domain.