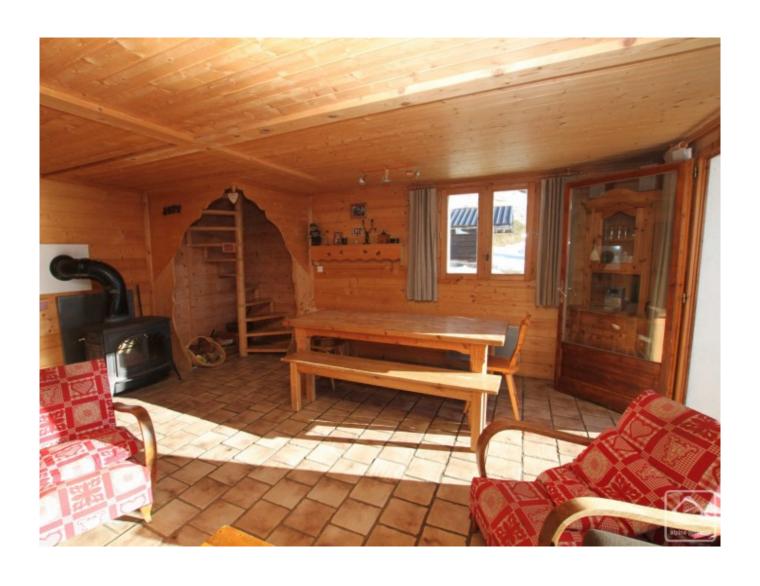

The chalet is on 2 floors with the entrance on the garden level, through a side door protected from the snow. The accommodation comprises :

Garden level: entrance with cloakroom area and guest WC, small utility room, large open plan living space with a welcoming lounge, dining area and kitchen. The living space benefits from large window openings offering superb, uninterrupted views across the valley and, as the chalet sits on a flat plot of land, the doors open directly onto a large terrace area.

First floor: the bedroom level offers 3 bedrooms, one with en-suite facilities and two with balcony. There is also a family bathroom on this level. The chalet can comfortably accommodate 8 people.

Situated at 1600m altitude, on the sunny side of the valley, the chalet faces south-east. The view is magnificent and the ski slopes are just 3km away at Bisanne 1500, where the chairlift provides access to the Espace Diamant ski domain.