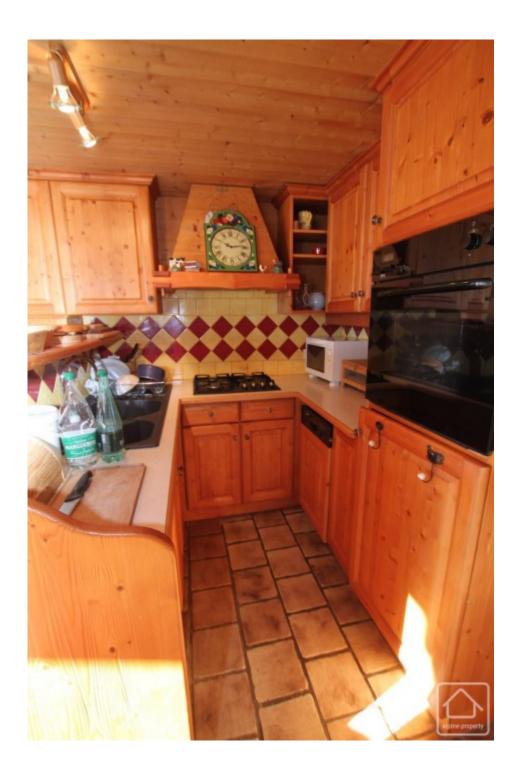

The chalet is on 2 floors with the entrance on the garden level, through a side door protected from the snow. The accommodation comprises :

Garden level: entrance with cloakroom area and guest WC, small utility room, large open plan living space with a welcoming lounge, dining area and kitchen. The living space benefits from large window openings offering superb, uninterrupted views across the valley and, as the chalet sits on a flat plot of land, the doors open directly onto a large terrace area.