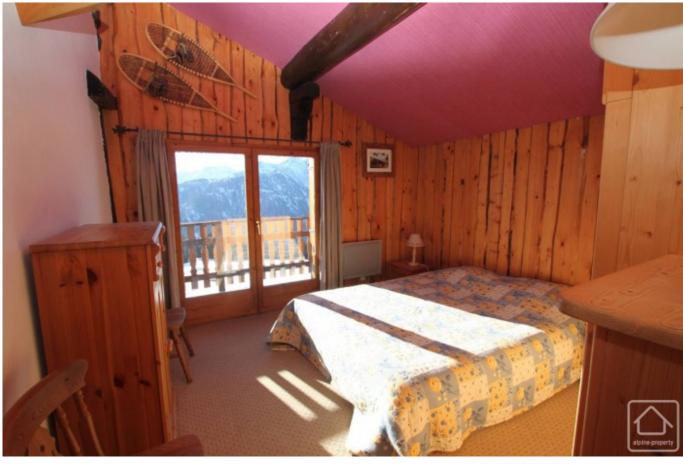

First floor: the bedroom level offers 3 bedrooms, one with en-suite facilities and two with balcony. There is also a family bathroom on this level. The chalet can comfortably accommodate 8 people.

Situated at 1600m altitude, on the sunny side of the valley, the chalet faces south-east. The view is magnificent and the ski slopes are just 3km away at Bisanne 1500, where the chairlift provides access to the Espace Diamant ski domain.