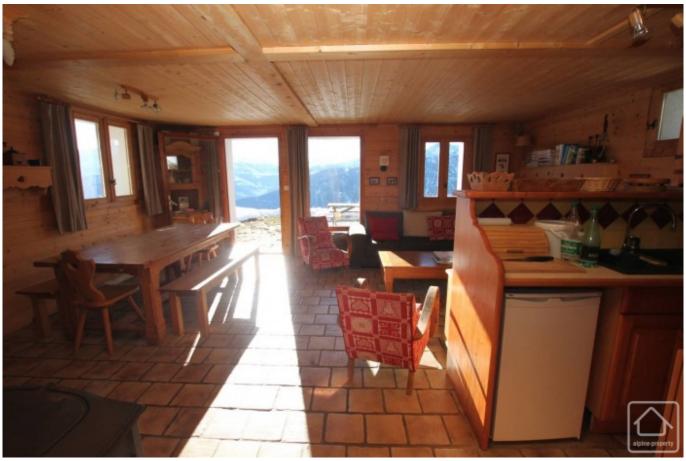

The chalet is on 2 floors with the entrance on the garden level, through a side door protected from the snow. The accommodation comprises :

Garden level: entrance with cloakroom area and guest WC, small utility room, large open plan living space with a welcoming lounge, dining area and kitchen. The living space benefits from large window openings offering superb, uninterrupted views across the valley and, as the chalet sits on a flat plot of land, the doors open directly onto a large terrace area.