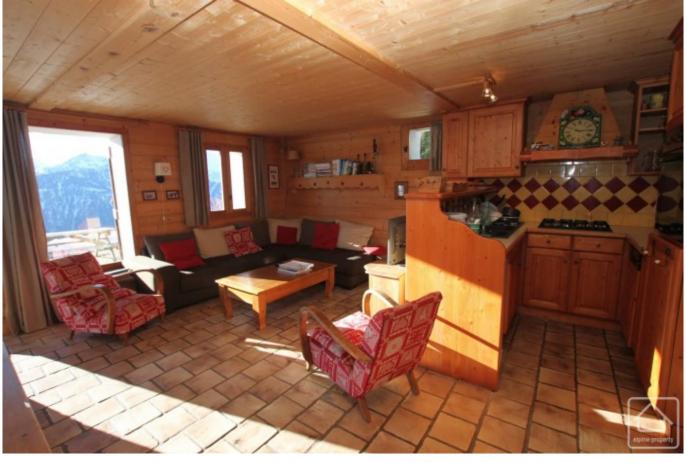

The chalet is on 2 floors with the entrance on the garden level, through a side door protected from the snow. The accommodation comprises :

Garden level: entrance with cloakroom area and guest WC, small utility room, large open plan living space with a welcoming lounge, dining area and kitchen. The living space benefits from large window openings offering superb, uninterrupted views across the valley and, as the chalet sits on a flat plot of land, the doors open directly onto a large terrace area.

First floor: the bedroom level offers 3 bedrooms, one with en-suite facilities and two with balcony. There is also a family bathroom on this level. The chalet can comfortably accommodate 8 people.

Situated at 1600m altitude, on the sunny side of the valley, the chalet faces south-east. The view is magnificent and the ski slopes are just 3km away at Bisanne 1500, where the chairlift provides access to the Espace Diamant ski domain.