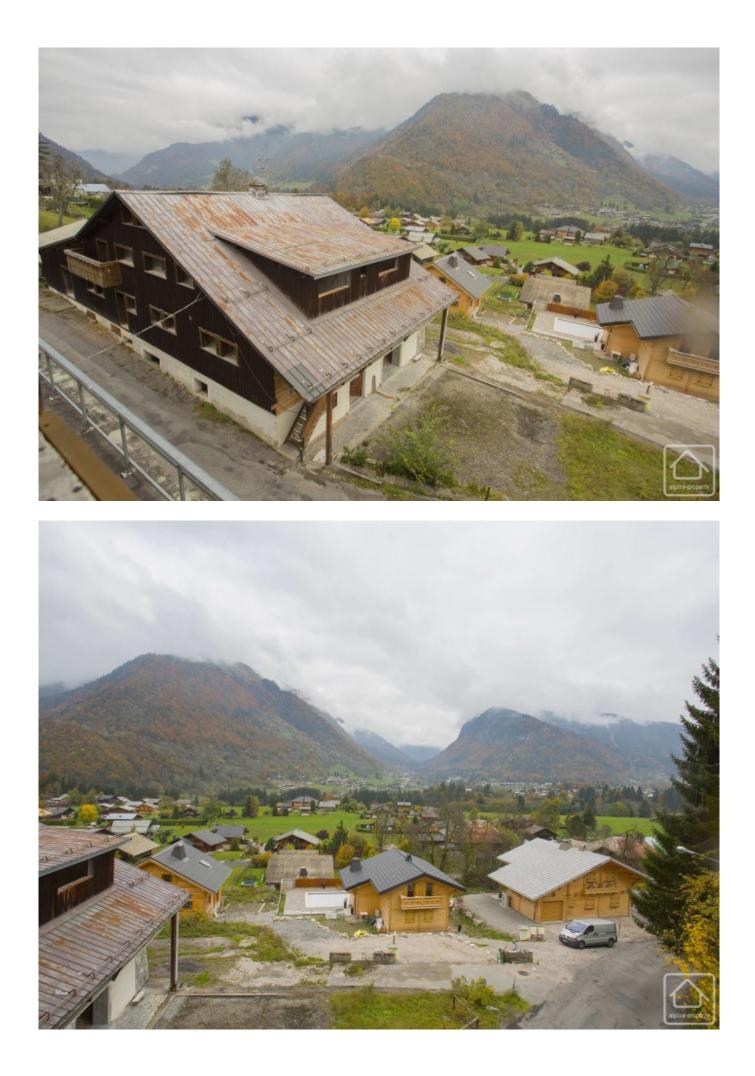

# **Property Description**

This property for refurbishment is located in the village of Essert Romand, 5 minutes from the Portes du Soleil resort of Morzine. The property has uninterrupted views of the Morzine valley, and the village is a sought-after location.

The property offers approximately 480m2 of floorpsace, spread evenly across four floors. Provisional plans have been drawn up to create 4 individual apartments, 1 per floor, each of around 120m2.

The property has been empty for several years, and is currently uninhabitable. However, the building is generally sound and all the internal fixtures have been removed, leaving a blank canvas to start again from scratch.