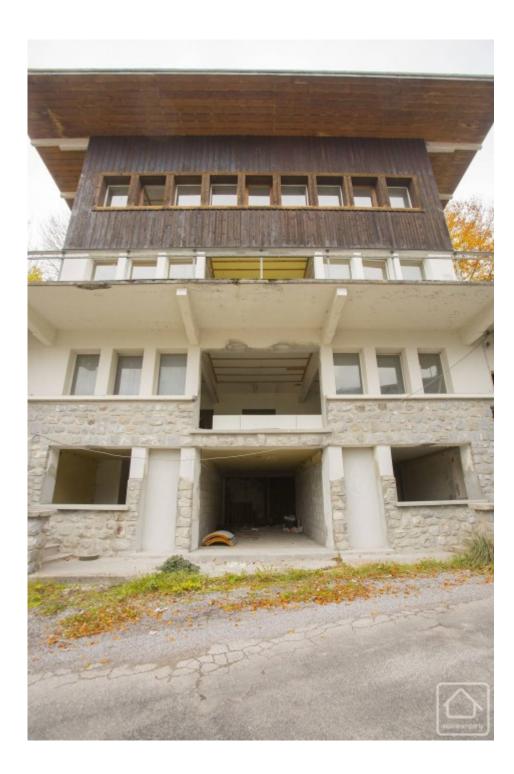

The property offers approximately 480m2 of floorpsace, spread evenly across four floors. Provisional plans have been drawn up to create 4 individual apartments, 1 per floor, each of around 120m2.

The property has been empty for several years, and is currently uninhabitable. However, the building is generally sound and all the internal fixtures have been removed, leaving a blank canvas to start again from scratch.