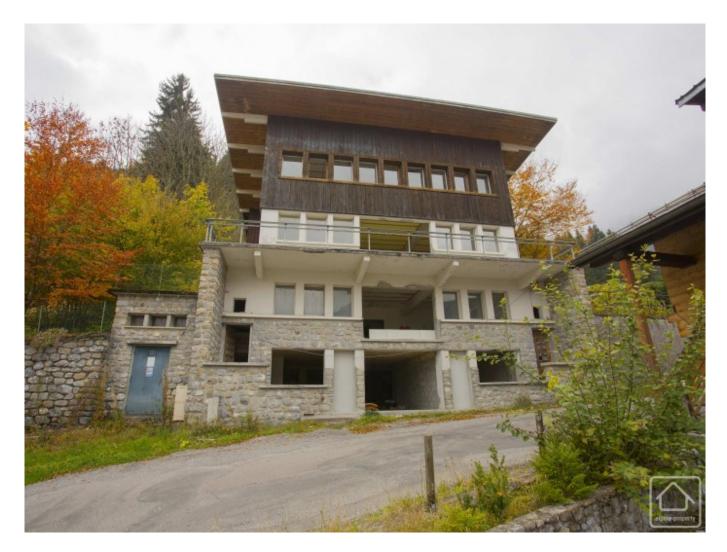

# **Property Description**

This property for refurbishment is located in the village of Essert Romand, 5 minutes from the Portes du Soleil resort of Morzine. The property has uninterrupted views of the Morzine valley, and the village is a sought-after location.

The property offers approximately 480m2 of floorpsace, spread evenly across four floors. Provisional plans have been drawn up to create 4 individual apartments, 1 per floor, each of around 120m2.

The property has been empty for several years, and is currently uninhabitable. However, the building is generally sound and all the internal fixtures have been removed, leaving a blank canvas to start again from scratch.