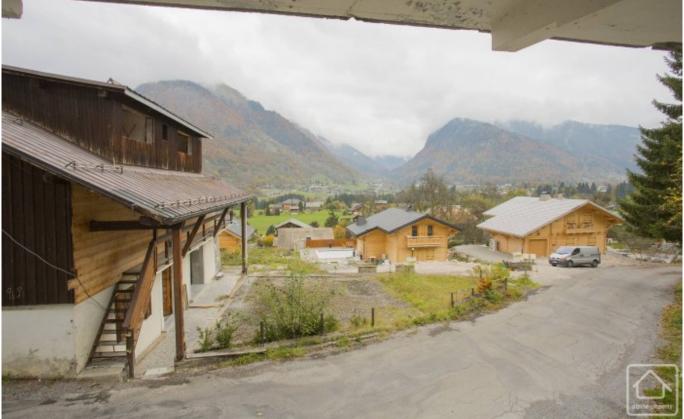

# **Property Description**

This property for refurbishment is located in the village of Essert Romand, 5 minutes from the Portes du Soleil resort of Morzine. The property has uninterrupted views of the Morzine valley, and the village is a sought-after location.

The property offers approximately 480m2 of floorpsace, spread evenly across four floors. Provisional plans have been drawn up to create 4 individual apartments, 1 per floor, each of around 120m2.

The property has been empty for several years, and is currently uninhabitable. However, the building is generally sound and all the internal fixtures have been removed, leaving a blank canvas to start again from scratch.