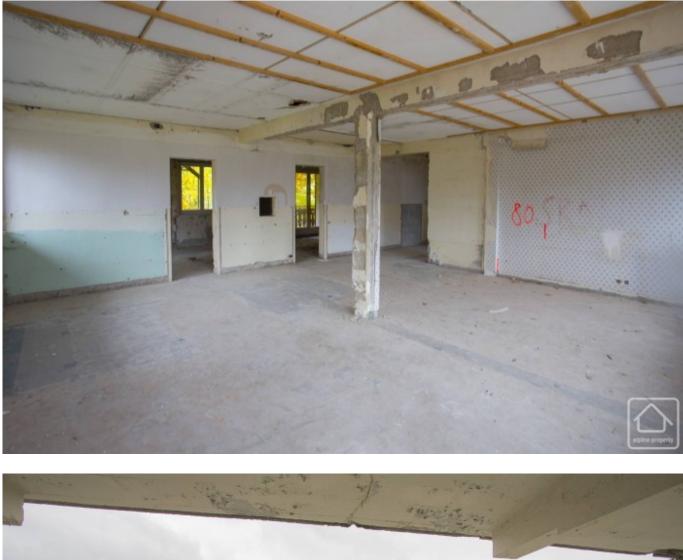

The property offers approximately 480m2 of floorpsace, spread evenly across four floors. Provisional plans have been drawn up to create 4 individual apartments, 1 per floor, each of around 120m2.

The property has been empty for several years, and is currently uninhabitable. However, the building is generally sound and all the internal fixtures have been removed, leaving a blank canvas to start again from scratch.