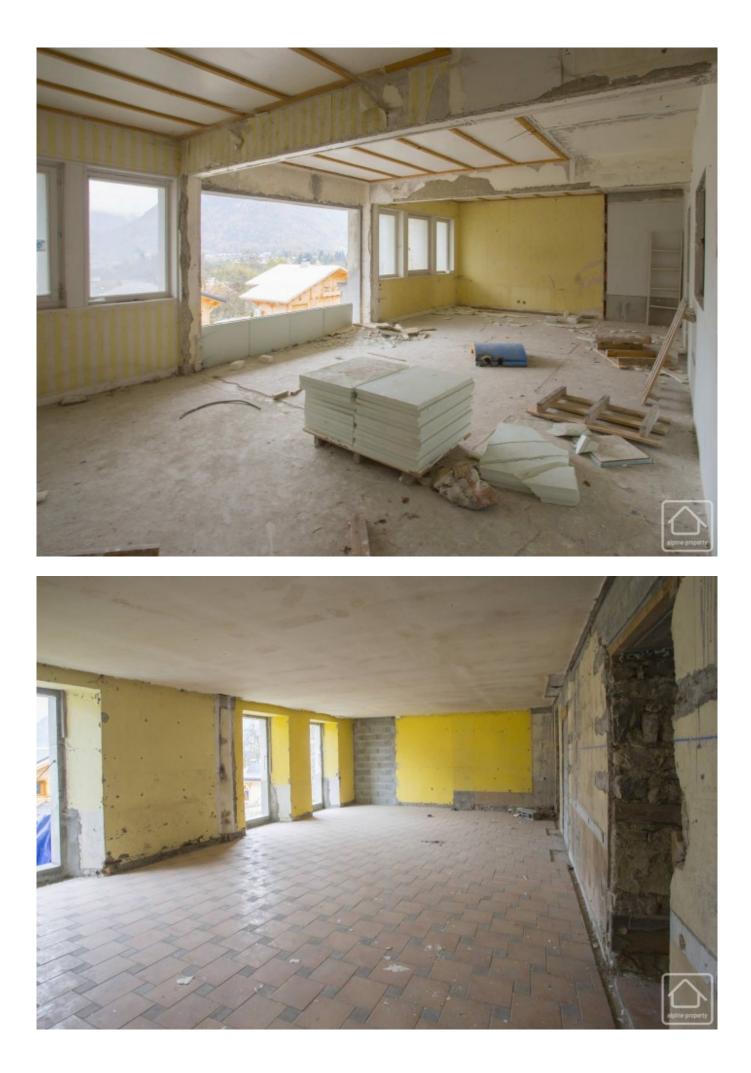

The property offers approximately 480m2 of floorpsace, spread evenly across four floors. Provisional plans have been drawn up to create 4 individual apartments, 1 per floor, each of around 120m2.

The property has been empty for several years, and is currently uninhabitable. However, the building is generally sound and all the internal fixtures have been removed, leaving a blank canvas to start again from scratch.