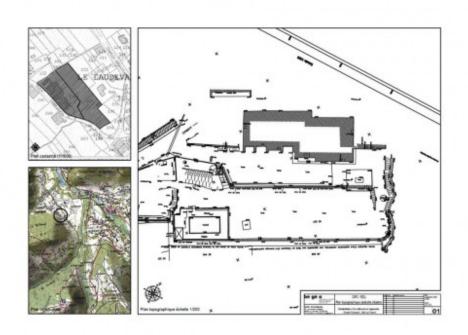

There are a number of redevelopment options possible for this property, the most viable being a conversion into approximately 10 apartments, each with balcony and parking. Provisional plans have been drawn up and are available on request.