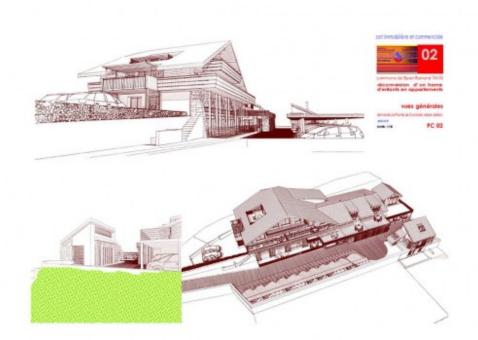

There are a number of redevelopment options possible for this property, the most viable being a conversion into approximately 10 apartments, each with balcony and parking. Provisional plans have been drawn up and are available on request.