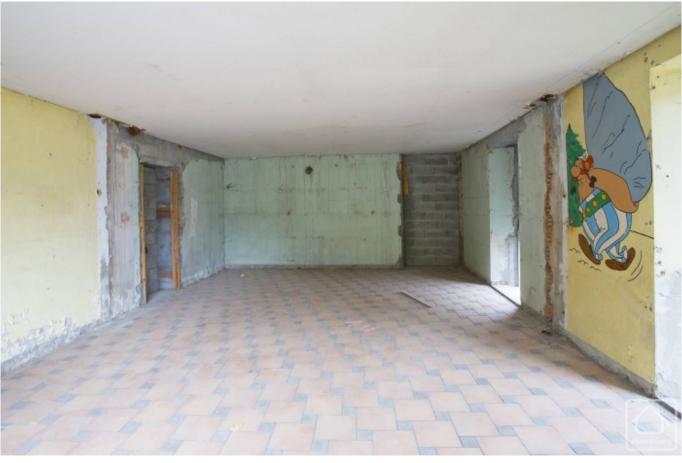

Originally built in the early part of the 20th century and extended over time, this property offers a total floor area of over 1000m2, spread across 4 floors. The property has been empty for over a decade, and is currently uninhabitable. However, with the exception of some water infiltrations around the window openings, the building is generally sound.

There are a number of redevelopment options possible for this property, the most viable being a conversion into approximately 10 apartments, each with balcony and parking. Provisional plans have been drawn up and are available on request.