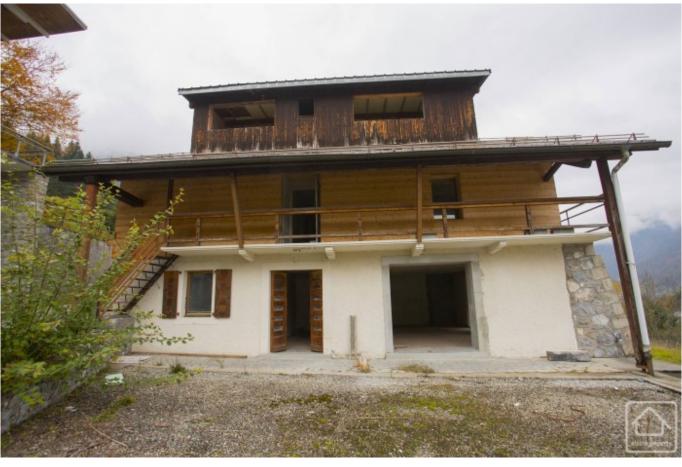

## **Property Description**

This former "Colonie de Vacances" [holiday centre] is a rare investment opportunity, located in the village of Essert Romand, 5 minutes from the Portes du Soleil resort of Morzine. The property has uninterrupted views of the Morzine valley, and the village is a sought-after location.

Originally built in the early part of the 20th century and extended over time, this property offers a total floor area of over 1000m2, spread across 4 floors. The property has been empty for over a decade, and is currently uninhabitable. However, with the exception of some water infiltrations around the window openings, the building is generally sound.