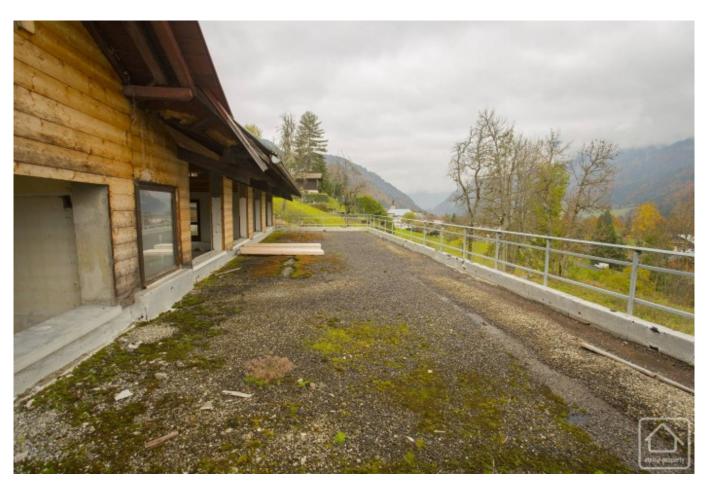

## **Property Description**

This former "Colonie de Vacances" [holiday centre] is a rare investment opportunity, located in the village of Essert Romand, 5 minutes from the Portes du Soleil resort of Morzine. The property has uninterrupted views of the Morzine valley, and the village is a sought-after location.

Originally built in the early part of the 20th century and extended over time, this property offers a total floor area of over 1000m2, spread across 4 floors. The property has been empty for over a decade, and is currently uninhabitable. However, with the exception of some water infiltrations around the window openings, the building is generally sound.