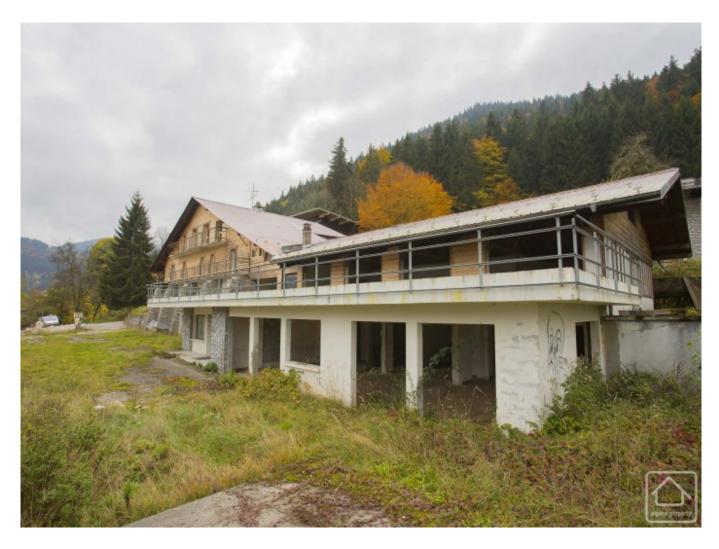

## **Property Description**

This former "Colonie de Vacances" [holiday centre] is a rare investment opportunity, located in the village of Essert Romand, 5 minutes from the Portes du Soleil resort of Morzine. The property has uninterrupted views of the Morzine valley, and the village is a sought-after location.

Originally built in the early part of the 20th century and extended over time, this property offers a total floor area of over 1000m2, spread across 4 floors. The property has been empty for over a decade, and is currently uninhabitable. However, with the exception of some water infiltrations around the window openings, the building is generally sound.

There are a number of redevelopment options possible for this property, the most viable being a conversion into approximately 10 apartments, each with balcony and parking. Provisional plans have been drawn up and are available on request.