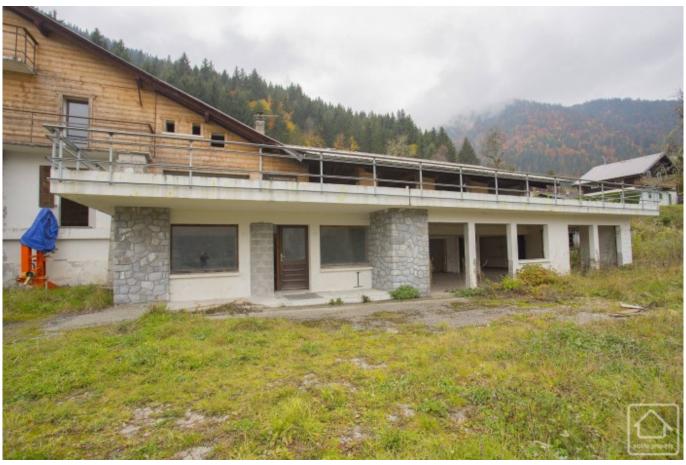

## **Property Description**

This former "Colonie de Vacances" [holiday centre] is a rare investment opportunity, located in the village of Essert Romand, 5 minutes from the Portes du Soleil resort of Morzine. The property has uninterrupted views of the Morzine valley, and the village is a sought-after location.

Originally built in the early part of the 20th century and extended over time, this property offers a total floor area of over 1000m2, spread across 4 floors. The property has been empty for over a decade, and is currently uninhabitable. However, with the exception of some water infiltrations around the window openings, the building is generally sound.