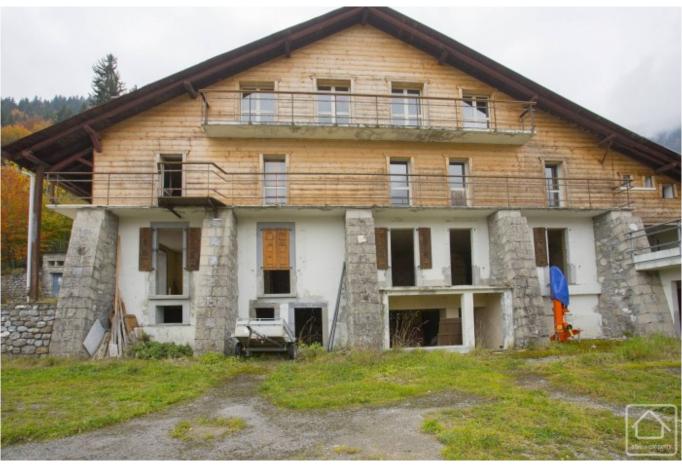

## **Property Description**

This former "Colonie de Vacances" [holiday centre] is a rare investment opportunity, located in the village of Essert Romand, 5 minutes from the Portes du Soleil resort of Morzine. The property has uninterrupted views of the Morzine valley, and the village is a sought-after location.

Originally built in the early part of the 20th century and extended over time, this property offers a total floor area of over 1000m2, spread across 4 floors. The property has been empty for over a decade, and is currently uninhabitable. However, with the exception of some water infiltrations around the window openings, the building is generally sound.

There are a number of redevelopment options possible for this property, the most viable being a conversion into approximately 10 apartments, each with balcony and parking. Provisional plans have been drawn up and are available on request.