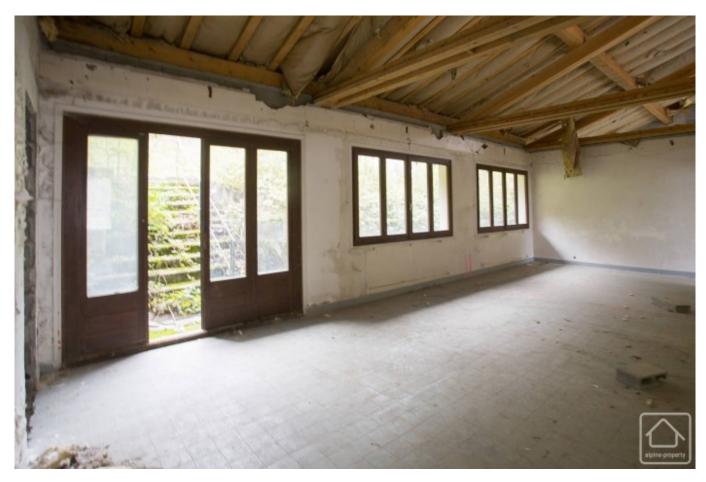

Originally built in the early part of the 20th century and extended over time, this property offers a total floor area of over 1000m2, spread across 4 floors. The property has been empty for over a decade, and is currently uninhabitable. However, with the exception of some water infiltrations around the window openings, the building is generally sound.

There are a number of redevelopment options possible for this property, the most viable being a conversion into approximately 10 apartments, each with balcony and parking. Provisional plans have been drawn up and are available on request.