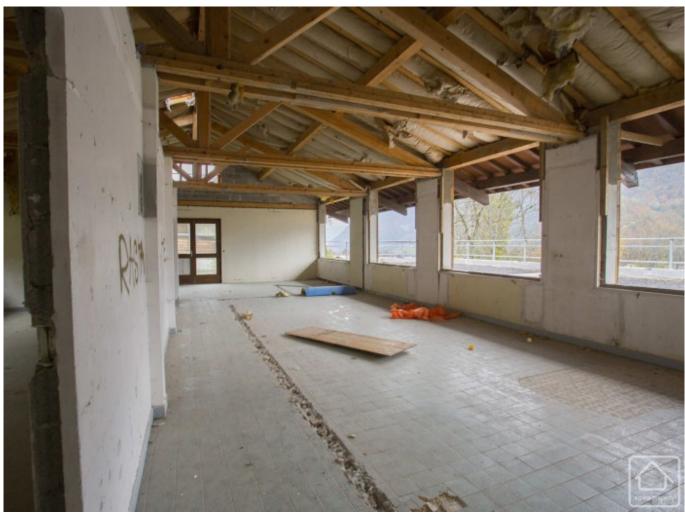

Originally built in the early part of the 20th century and extended over time, this property offers a total floor area of over 1000m2, spread across 4 floors. The property has been empty for over a decade, and is currently uninhabitable. However, with the exception of some water infiltrations around the window openings, the building is generally sound.

There are a number of redevelopment options possible for this property, the most viable being a conversion into approximately 10 apartments, each with balcony and parking. Provisional plans have been drawn up and are available on request.