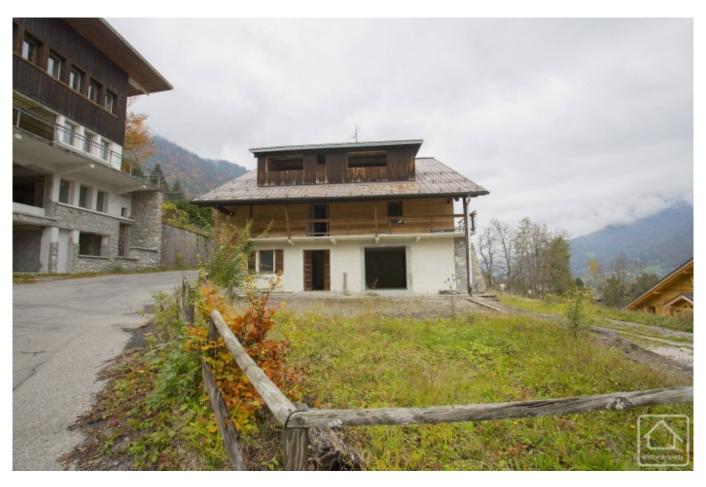

## **Property Description**

This former "Colonie de Vacances" [holiday centre] is a rare investment opportunity, located in the village of Essert Romand, 5 minutes from the Portes du Soleil resort of Morzine. The property has uninterrupted views of the Morzine valley, and the village is a sought-after location.

Originally built in the early part of the 20th century and extended over time, this property offers a total floor area of over 1000m2, spread across 4 floors. The property has been empty for over a decade, and is currently uninhabitable. However, with the exception of some water infiltrations around the window openings, the building is generally sound.