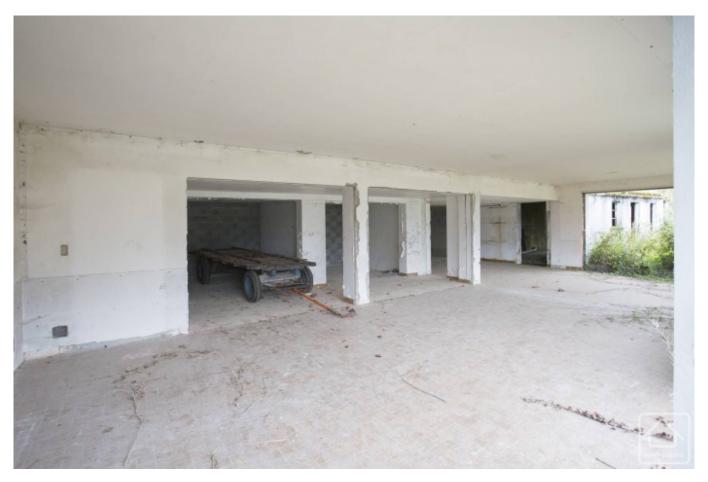

## **Property Description**

This former "Colonie de Vacances" [holiday centre] is a rare investment opportunity, located in the village of Essert Romand, 5 minutes from the Portes du Soleil resort of Morzine. The property has uninterrupted views of the Morzine valley, and the village is a sought-after location.

Originally built in the early part of the 20th century and extended over time, this property offers a total floor area of over 1000m2, spread across 4 floors. The property has been empty for over a decade, and is currently uninhabitable. However, with the exception of some water infiltrations around the window openings, the building is generally sound.

There are a number of redevelopment options possible for this property, the most viable being a conversion into approximately 10 apartments, each with balcony and parking. Provisional plans have been drawn up and are available on request.