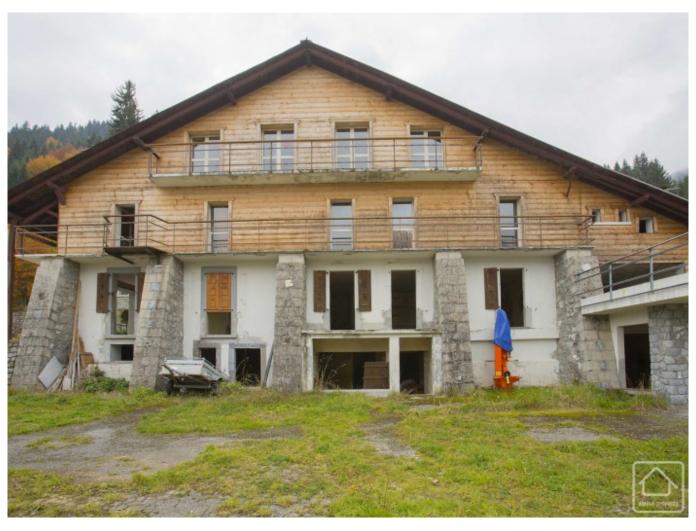

## **Property Description**

This former "Colonie de Vacances" [holiday centre] is a rare investment opportunity, located in the village of Essert Romand, 5 minutes from the Portes du Soleil resort of Morzine. The property has uninterrupted views of the Morzine valley, and the village is a sought-after location.

Originally built in the early part of the 20th century and extended over time, this property offers a total floor area of over 1000m2, spread across 4 floors. The property has been empty for over a decade, and is currently uninhabitable. However, with the exception of some water infiltrations around the window openings, the building is generally sound.