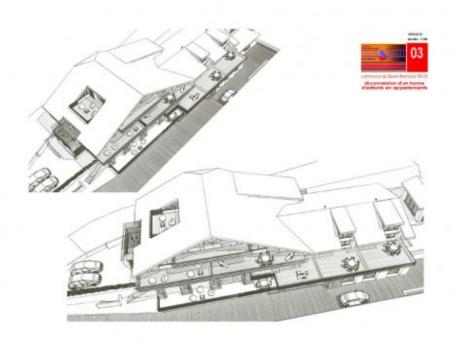

There are a number of redevelopment options possible for this property, the most viable being a conversion into approximately 10 apartments, each with balcony and parking. Provisional plans have been drawn up and are available on request.