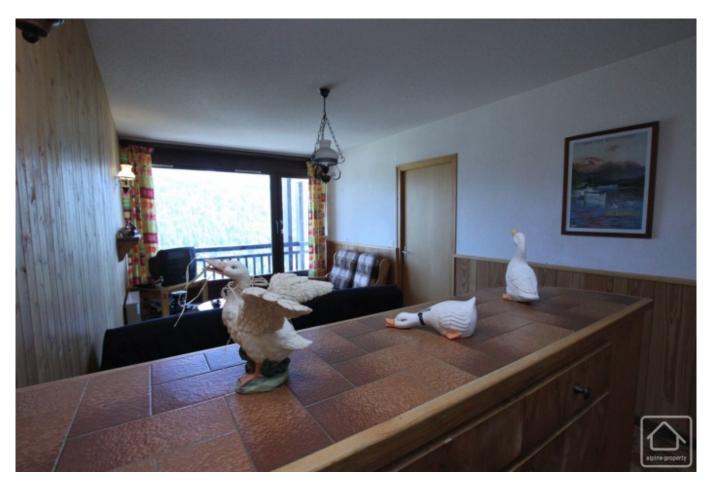

The apartment is currently laid out as follows:

Entrance area opening into the living space which comprises a dining room with open plan, fully fitted kitchen, separate lounge with bar area, bathroom/WC and a double bedroom. A further room has been made into a separate studio with kitchenette, shower/WC and cabine (bunkbed area). With its separate entrance, the studio is ideal for renting out. See floor plan.

The living areas and bedrooms all have doors opening onto the balcony with superb views.

It would be possible for the purchasers to change the accommodation in the apartment, according to preference and number of bedrooms required. The apartment is in need of some redecoration and updating and, with a larger budget, a new interior design could be envisaged. In any event, it is ready to move into immediately.