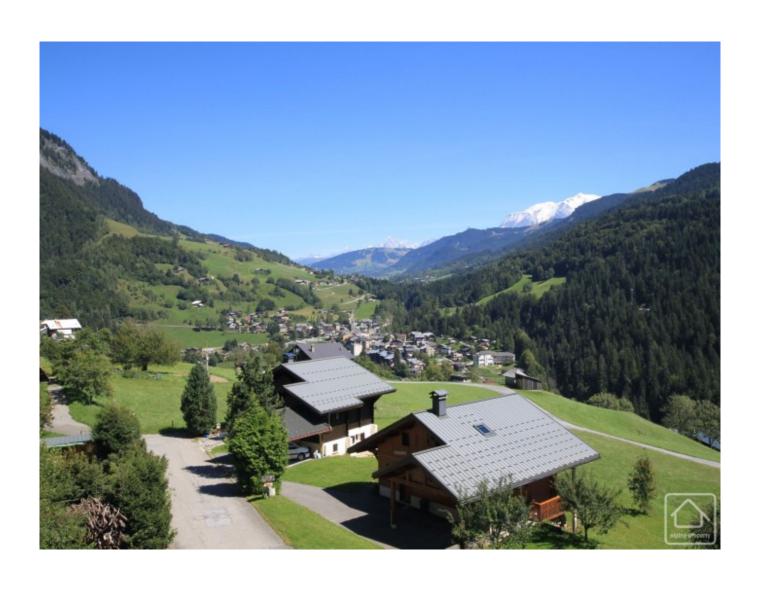

## **Property Description**

This spacious 81,30m² apartment, located on the third floor of the building, was created by joining 3 individual apartments together. The building itself has been well maintained and the exterior (wood, paint and facades) has been renovated in 2015. Situated at Saint Nicolas la Chapelle, it offers stunning panoramas of both the Mont Blanc range and the Espace Diamant ski domain.