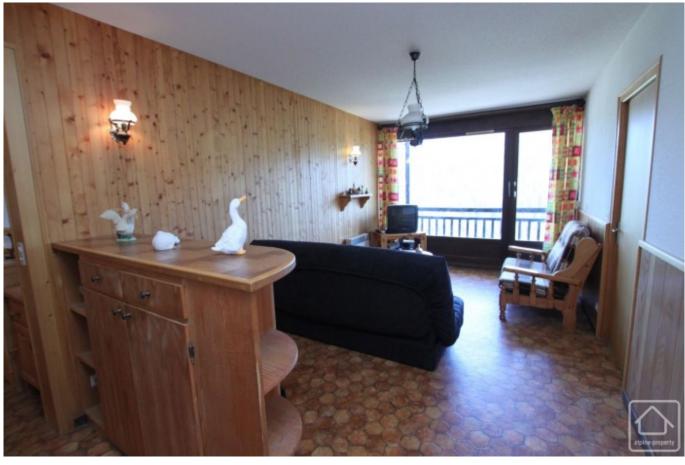

The apartment is currently laid out as follows:

Entrance area opening into the living space which comprises a dining room with open plan, fully fitted kitchen, separate lounge with bar area, bathroom/WC and a double bedroom. A further room has been made into a separate studio with kitchenette, shower/WC and cabine (bunkbed area). With its separate entrance, the studio is ideal for renting out. See floor plan.

The living areas and bedrooms all have doors opening onto the balcony with superb views.

It would be possible for the purchasers to change the accommodation in the apartment, according to preference and number of bedrooms required. The apartment is in need of some redecoration and updating and, with a larger budget, a new interior design could be envisaged. In any event, it is ready to move into immediately.