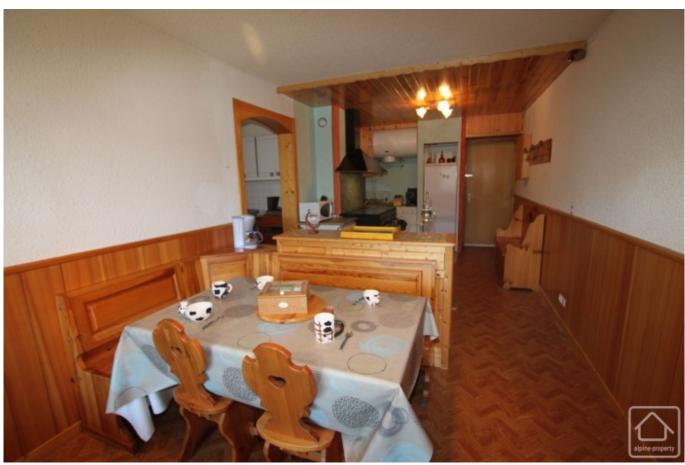

## **Property Description**

This spacious 81,30m² apartment, located on the third floor of the building, was created by joining 3 individual apartments together. The building itself has been well maintained and the exterior (wood, paint and facades) has been renovated in 2015. Situated at Saint Nicolas la Chapelle, it offers stunning panoramas of both the Mont Blanc range and the Espace Diamant ski domain.

The apartment is currently laid out as follows:

Entrance area opening into the living space which comprises a dining room with open plan, fully fitted kitchen, separate lounge with bar area, bathroom/WC and a double bedroom. A further room has been made into a separate studio with kitchenette, shower/WC and cabine (bunkbed area). With its separate entrance, the studio is ideal for renting out. See floor plan.

The living areas and bedrooms all have doors opening onto the balcony with superb views.

It would be possible for the purchasers to change the accommodation in the apartment, according to preference and number of bedrooms required. The apartment is in need of some redecoration and updating and, with a larger budget, a new interior design could be envisaged. In any event, it is ready to move into immediately.