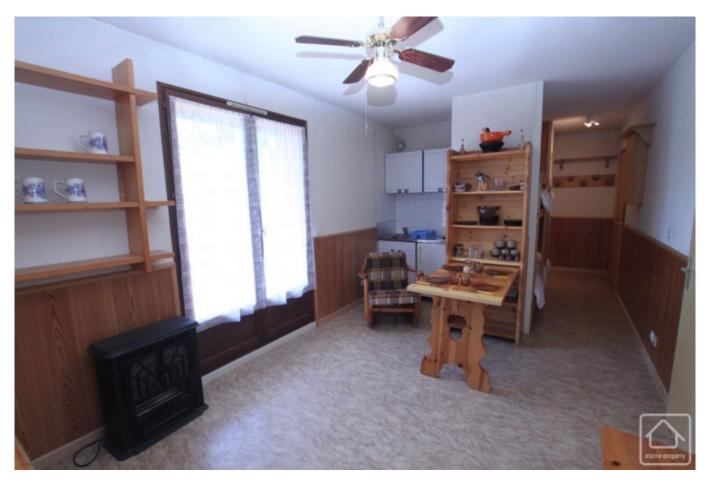

The apartment is currently laid out as follows:

Entrance area opening into the living space which comprises a dining room with open plan, fully fitted kitchen, separate lounge with bar area, bathroom/WC and a double bedroom. A further room has been made into a separate studio with kitchenette, shower/WC and cabine (bunkbed area). With its separate entrance, the studio is ideal for renting out. See floor plan.