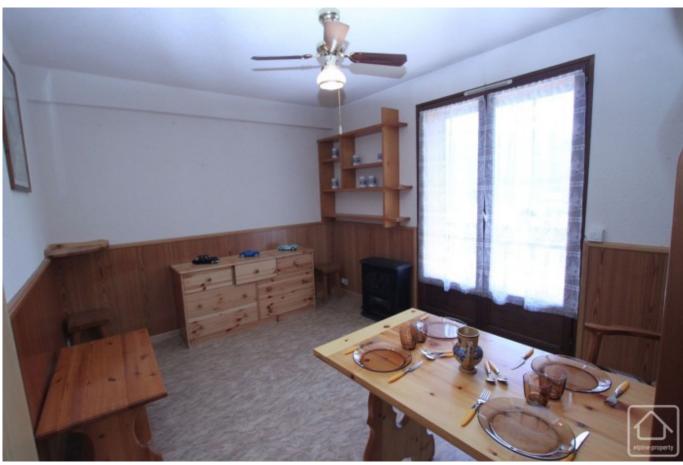

The apartment is currently laid out as follows:

Entrance area opening into the living space which comprises a dining room with open plan, fully fitted kitchen, separate lounge with bar area, bathroom/WC and a double bedroom. A further room has been made into a separate studio with kitchenette, shower/WC and cabine (bunkbed area). With its separate entrance, the studio is ideal for renting out. See floor plan.