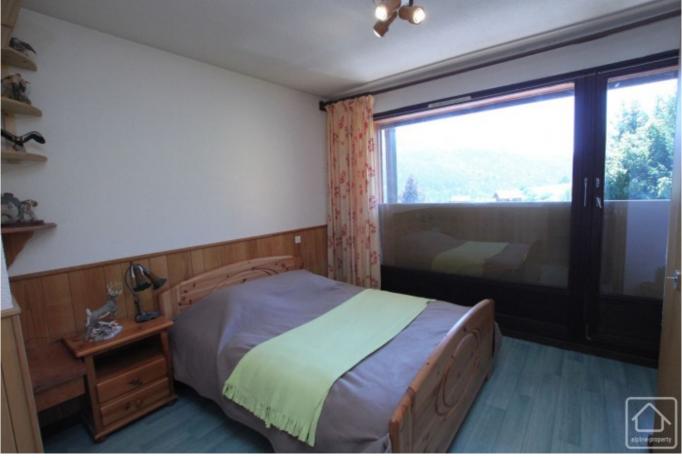

The apartment is currently laid out as follows:

Entrance area opening into the living space which comprises a dining room with open plan, fully fitted kitchen, separate lounge with bar area, bathroom/WC and a double bedroom. A further room has been made into a separate studio with kitchenette, shower/WC and cabine (bunkbed area). With its separate entrance, the studio is ideal for renting out. See floor plan.

The living areas and bedrooms all have doors opening onto the balcony with superb views.

It would be possible for the purchasers to change the accommodation in the apartment, according to preference and number of bedrooms required. The apartment is in need of some redecoration and updating and, with a larger budget, a new interior design could be envisaged. In any event, it is ready to move into immediately.