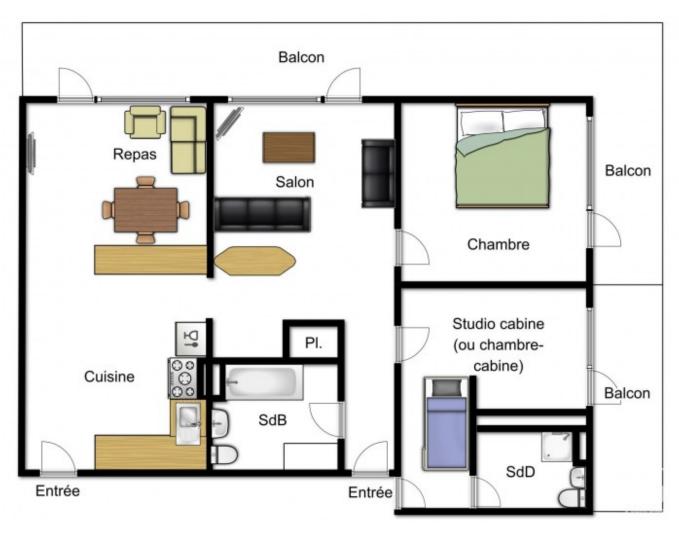

The apartment is currently laid out as follows:

Entrance area opening into the living space which comprises a dining room with open plan, fully fitted kitchen, separate lounge with bar area, bathroom/WC and a double bedroom. A further room has been made into a separate studio with kitchenette, shower/WC and cabine (bunkbed area). With its separate entrance, the studio is ideal for renting out. See floor plan.