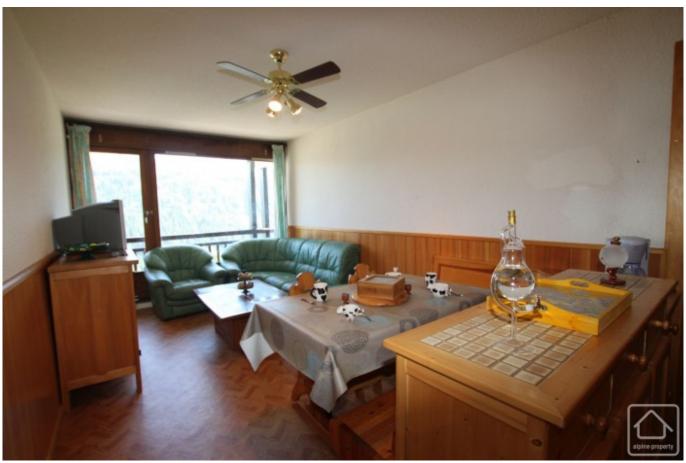

The apartment is currently laid out as follows:

Entrance area opening into the living space which comprises a dining room with open plan, fully fitted kitchen, separate lounge with bar area, bathroom/WC and a double bedroom. A further room has been made into a separate studio with kitchenette, shower/WC and cabine (bunkbed area). With its separate entrance, the studio is ideal for renting out. See floor plan.

The living areas and bedrooms all have doors opening onto the balcony with superb views.

It would be possible for the purchasers to change the accommodation in the apartment, according to preference and number of bedrooms required. The apartment is in need of some redecoration and updating and, with a larger budget, a new interior design could be envisaged. In any event, it is ready to move into immediately.