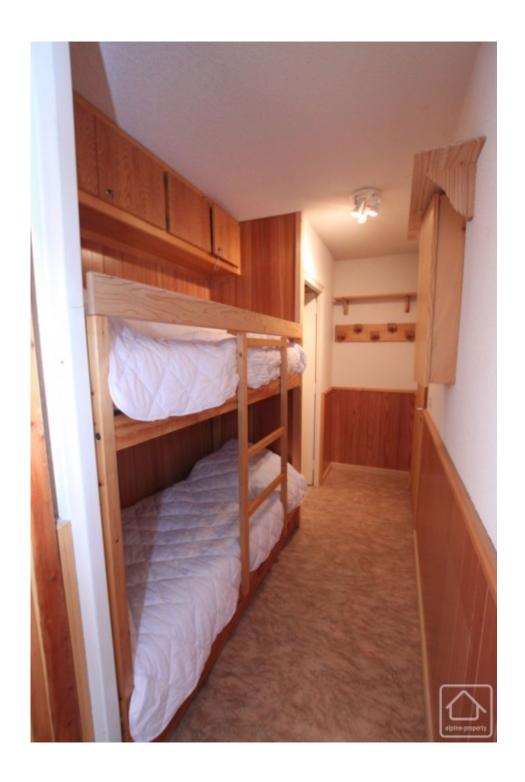

The apartment is currently laid out as follows:

Entrance area opening into the living space which comprises a dining room with open plan, fully fitted kitchen, separate lounge with bar area, bathroom/WC and a double bedroom. A further room has been made into a separate studio with kitchenette, shower/WC and cabine (bunkbed area). With its separate entrance, the studio is ideal for renting out. See floor plan.