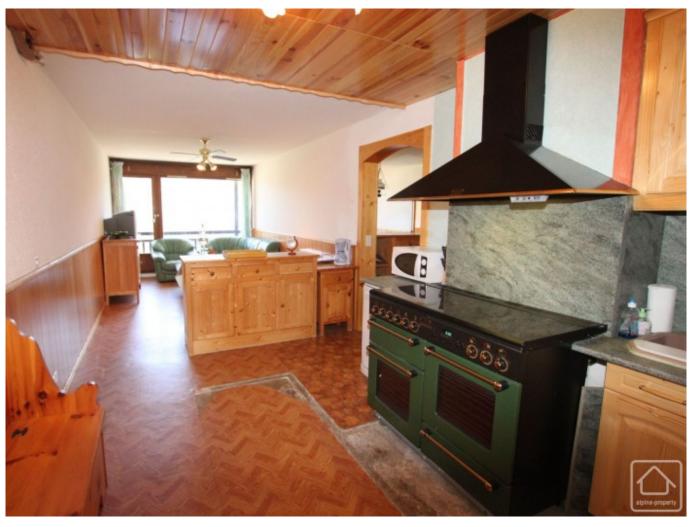

The apartment is currently laid out as follows:

Entrance area opening into the living space which comprises a dining room with open plan, fully fitted kitchen, separate lounge with bar area, bathroom/WC and a double bedroom. A further room has been made into a separate studio with kitchenette, shower/WC and cabine (bunkbed area). With its separate entrance, the studio is ideal for renting out. See floor plan.