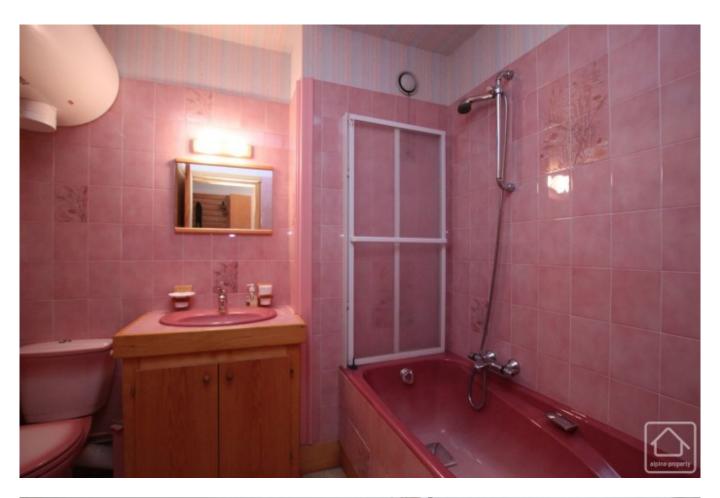

The apartment is currently laid out as follows:

Entrance area opening into the living space which comprises a dining room with open plan, fully fitted kitchen, separate lounge with bar area, bathroom/WC and a double bedroom. A further room has been made into a separate studio with kitchenette, shower/WC and cabine (bunkbed area). With its separate entrance, the studio is ideal for renting out. See floor plan.