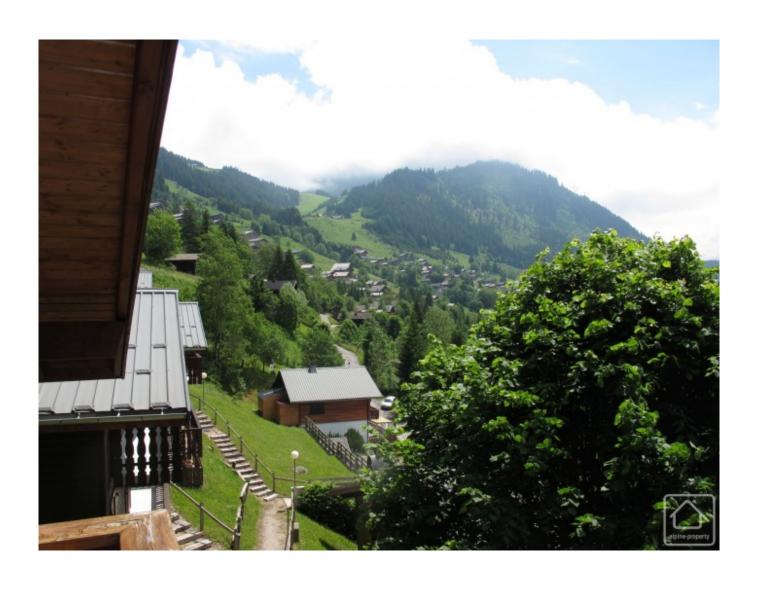

## **Property Description**

Chalet Clochettes, located along the Roitet road in Chatel, was built in the year 2000, and offers stunning, sunny views of the valley and the village.

Built over two floors, the chalet comprises;