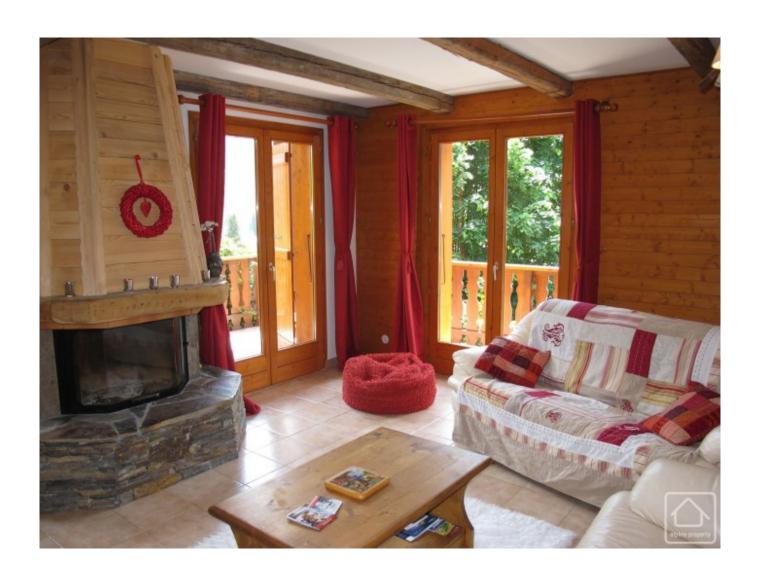

One the main floor; an open plan living, dining, kitchen area with open fire and french doors giving access to the balcony and terrace. There is also a separate WC and useful storage cupboard.

On the first floor; 3 good size bedrooms (2 with balconies), a bathroom, a shower room and a separate toilet.