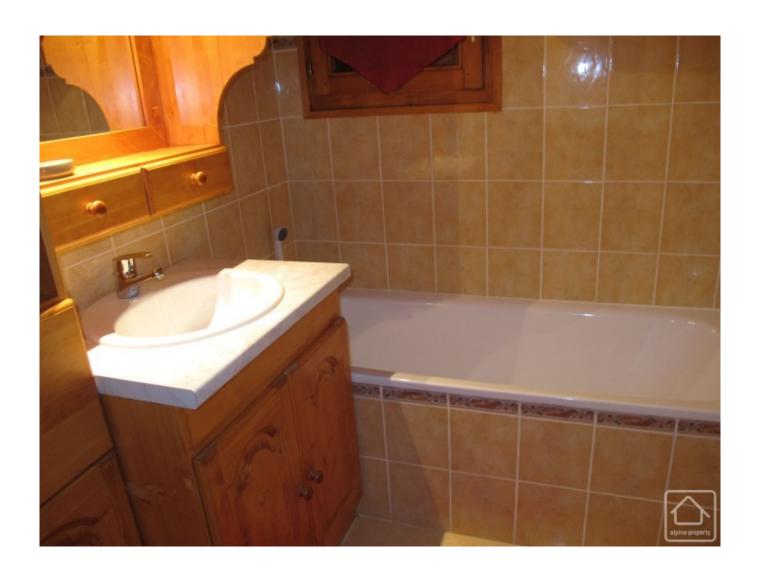

One the main floor; an open plan living, dining, kitchen area with open fire and french doors giving access to the balcony and terrace. There is also a separate WC and useful storage cupboard.

On the first floor; 3 good size bedrooms (2 with balconies), a bathroom, a shower room and a separate toilet.