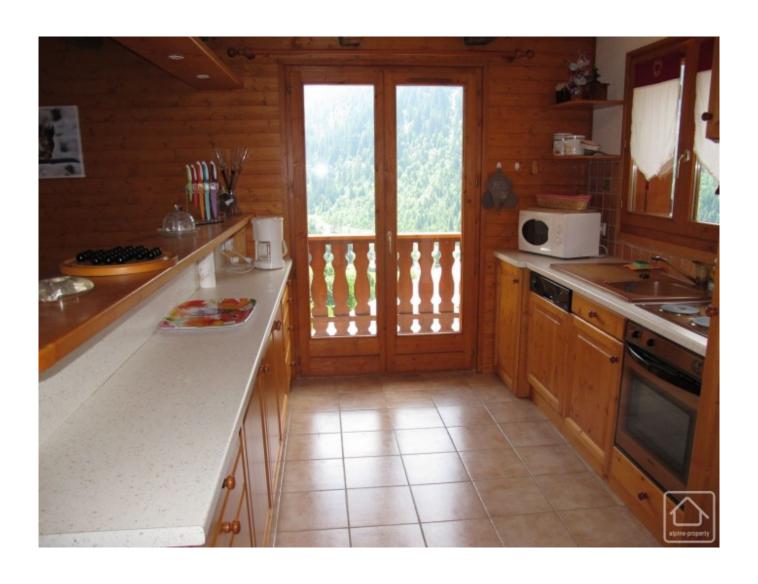

One the main floor; an open plan living, dining, kitchen area with open fire and french doors giving access to the balcony and terrace. There is also a separate WC and useful storage cupboard.

On the first floor; 3 good size bedrooms (2 with balconies), a bathroom, a shower room and a separate toilet.