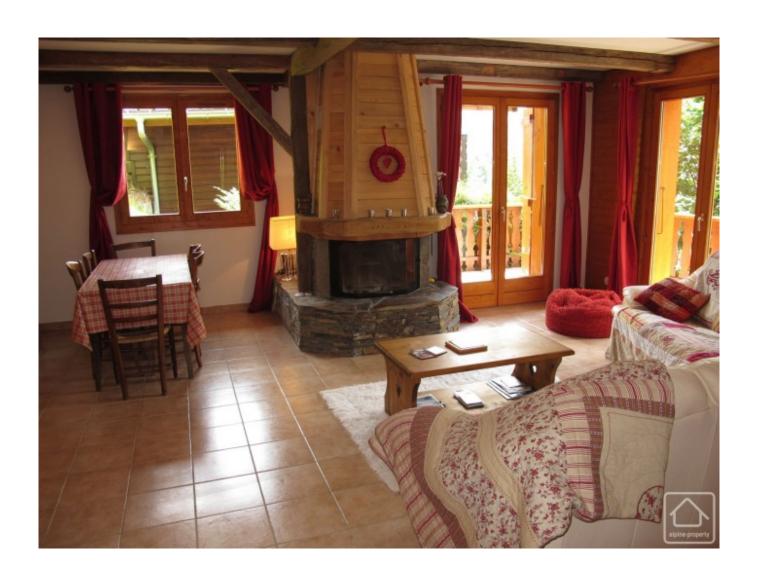

One the main floor; an open plan living, dining, kitchen area with open fire and french doors giving access to the balcony and terrace. There is also a separate WC and useful storage cupboard.

On the first floor; 3 good size bedrooms (2 with balconies), a bathroom, a shower room and a separate toilet.