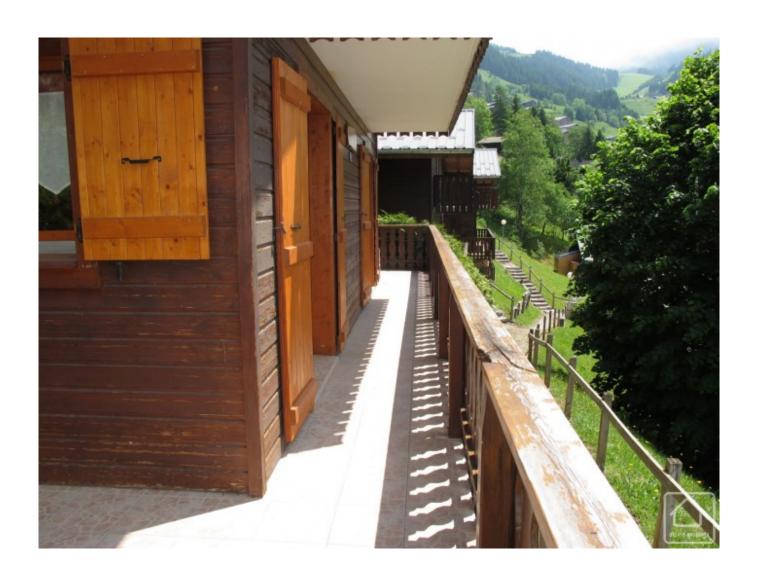

## **Property Description**

Chalet Clochettes, located along the Roitet road in Chatel, was built in the year 2000, and offers stunning, sunny views of the valley and the village.

Built over two floors, the chalet comprises;

One the main floor; an open plan living, dining, kitchen area with open fire and french doors giving access to the balcony and terrace. There is also a separate WC and useful storage cupboard.

On the first floor; 3 good size bedrooms (2 with balconies), a bathroom, a shower room and a separate toilet.