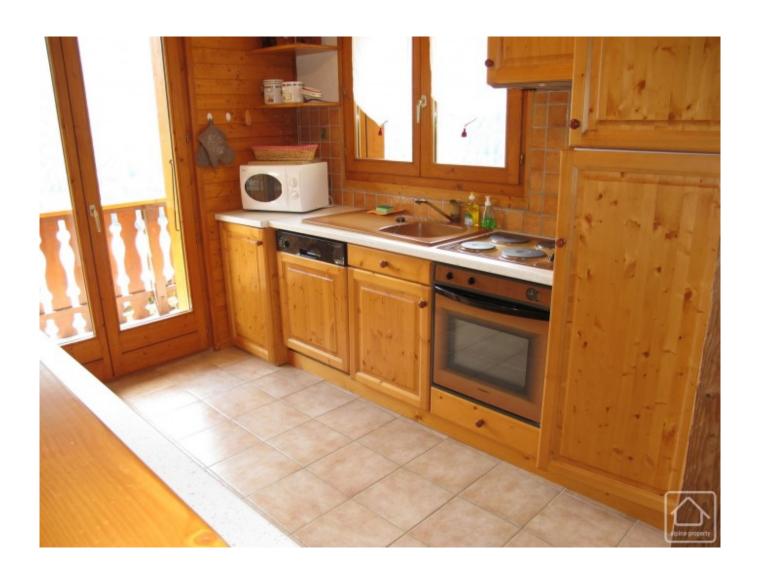

One the main floor; an open plan living, dining, kitchen area with open fire and french doors giving access to the balcony and terrace. There is also a separate WC and useful storage cupboard.

On the first floor; 3 good size bedrooms (2 with balconies), a bathroom, a shower room and a separate toilet.