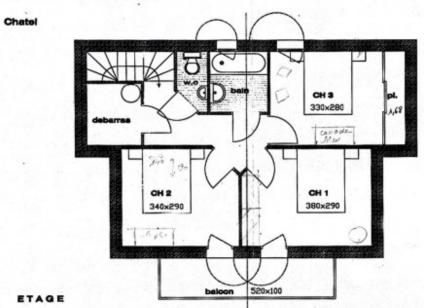

One the main floor; an open plan living, dining, kitchen area with open fire and french doors giving access to the balcony and terrace. There is also a separate WC and useful storage cupboard.

On the first floor; 3 good size bedrooms (2 with balconies), a bathroom, a shower room and a separate toilet.