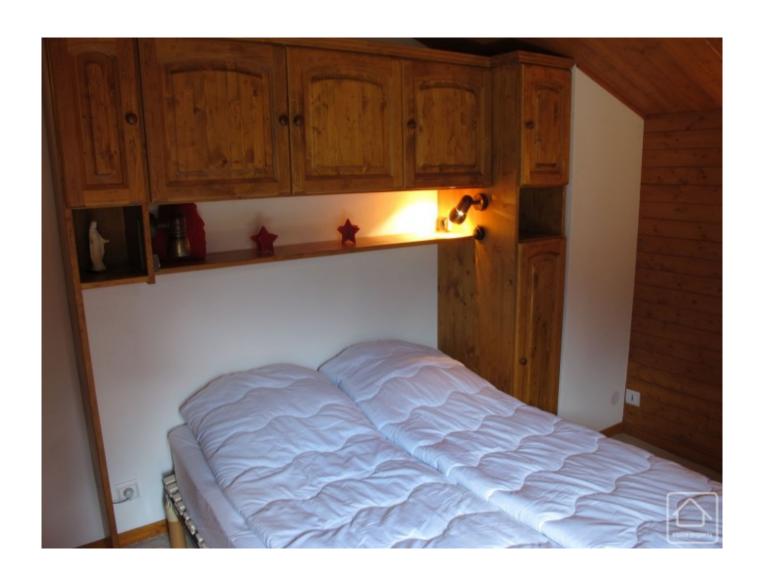

One the main floor; an open plan living, dining, kitchen area with open fire and french doors giving access to the balcony and terrace. There is also a separate WC and useful storage cupboard.

On the first floor; 3 good size bedrooms (2 with balconies), a bathroom, a shower room and a separate toilet.