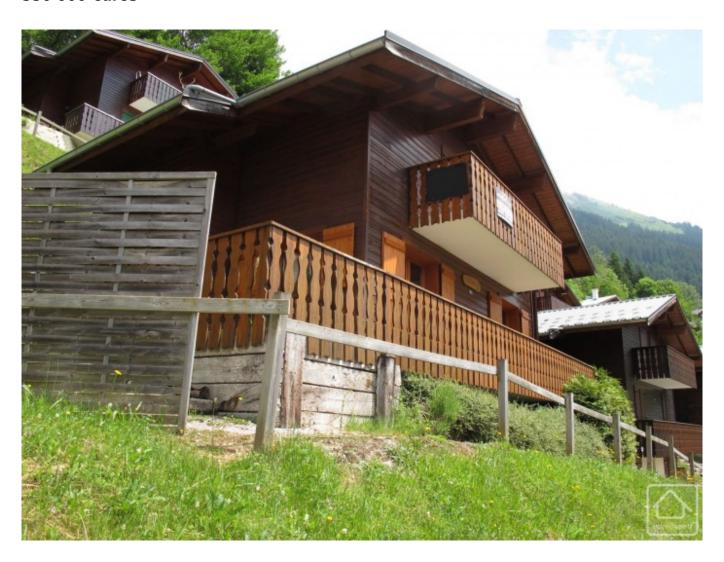

## **Property Description**

Chalet Clochettes, located along the Roitet road in Chatel, was built in the year 2000, and offers stunning, sunny views of the valley and the village.

Built over two floors, the chalet comprises;

The chalet is accessed via some steps from the parking area where there is a garage and parking space.

The property is located on a small co-proprietry which means that things such as snow clearing and communal gardening are taken care of by a local agency.