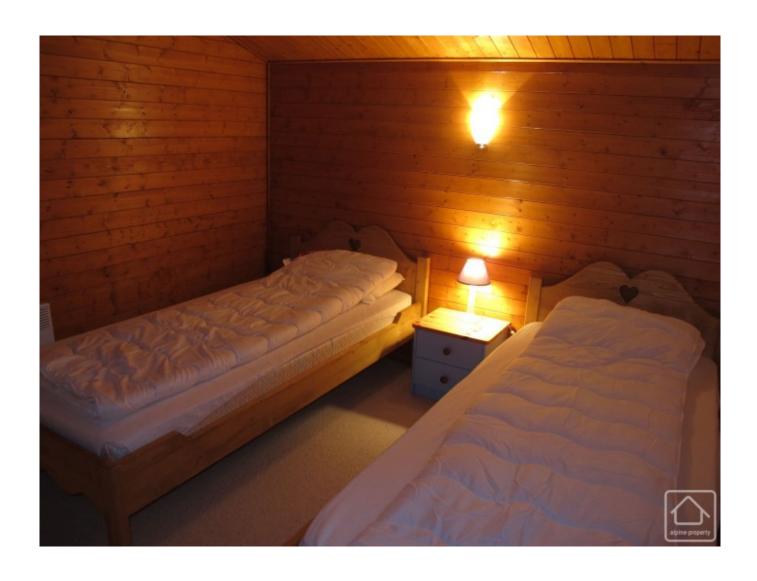

One the main floor; an open plan living, dining, kitchen area with open fire and french doors giving access to the balcony and terrace. There is also a separate WC and useful storage cupboard.

On the first floor; 3 good size bedrooms (2 with balconies), a bathroom, a shower room and a separate toilet.