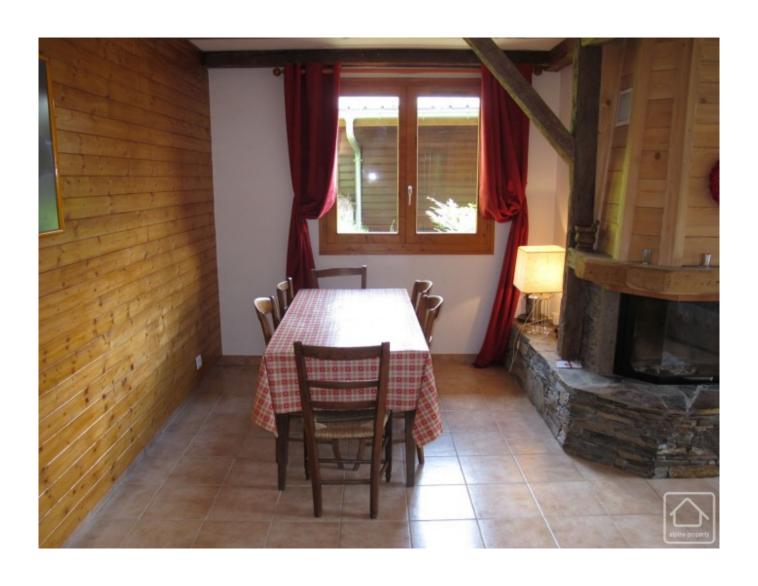

One the main floor; an open plan living, dining, kitchen area with open fire and french doors giving access to the balcony and terrace. There is also a separate WC and useful storage cupboard.

On the first floor; 3 good size bedrooms (2 with balconies), a bathroom, a shower room and a separate toilet.