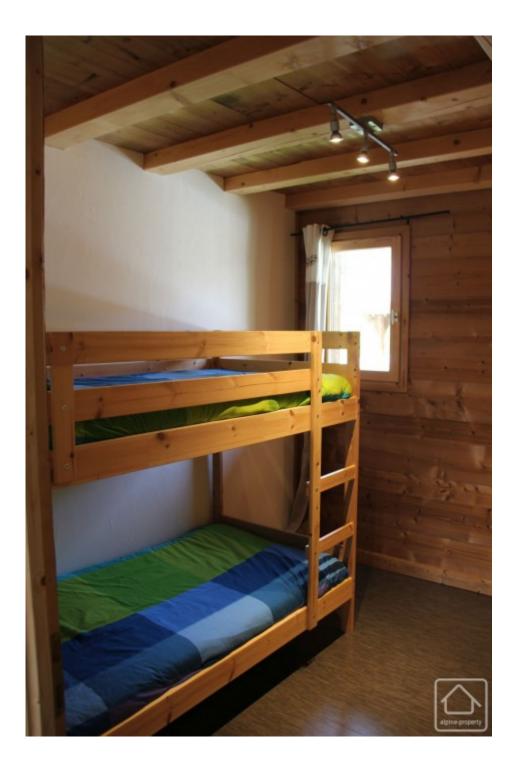

LAYOUT

Garden level: Open plan kitchen and lounge/diner with French doors opening to decked terrace and garden Pantry WC

First floor: Double bedroom with shower room ensuite and balcony Double bedroom with shower room ensuite and balcony Bunk bed room Bunk bed room Bathroom with wc Separate wc Mezzanine storage area