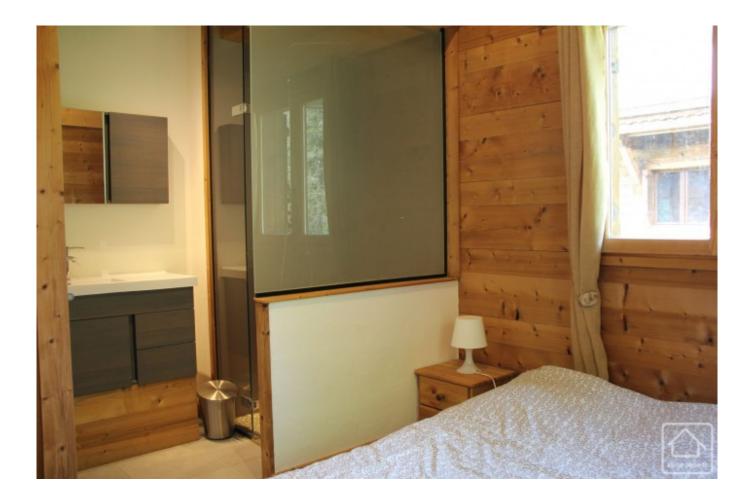

LAYOUT

Garden level: Open plan kitchen and lounge/diner with French doors opening to decked terrace and garden Pantry WC

First floor: Double bedroom with shower room ensuite and balcony Double bedroom with shower room ensuite and balcony Bunk bed room Bunk bed room Bathroom with wc Separate wc Mezzanine storage area