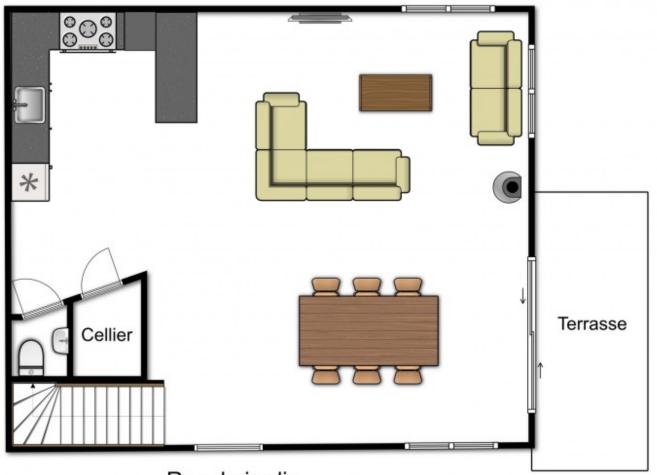

LAYOUT

Garden level: Open plan kitchen and lounge/diner with French doors opening to decked terrace and garden Pantry WC

First floor: Double bedroom with shower room ensuite and balcony Double bedroom with shower room ensuite and balcony Bunk bed room Bunk bed room Bathroom with wc Separate wc Mezzanine storage area

Second Floor Dormitory style bedroom – sleeps 4 Bathroom with wc

Exterior Lovely terrace garden and open fields behind

Rez de jardin

Rez de chaussée