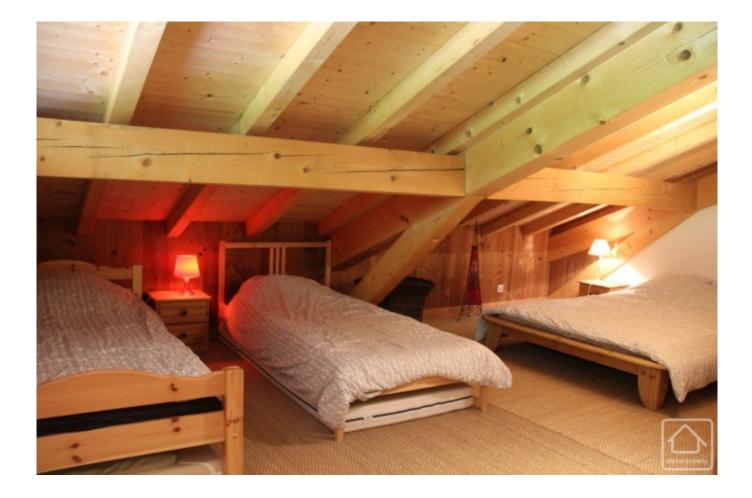

LAYOUT

Garden level: Open plan kitchen and lounge/diner with French doors opening to decked terrace and garden Pantry WC

First floor: Double bedroom with shower room ensuite and balcony Double bedroom with shower room ensuite and balcony Bunk bed room Bunk bed room Bathroom with wc Separate wc Mezzanine storage area

Second Floor Dormitory style bedroom – sleeps 4 Bathroom with wc

Exterior Lovely terrace garden and open fields behind

Rez de jardin

Rez de chaussée