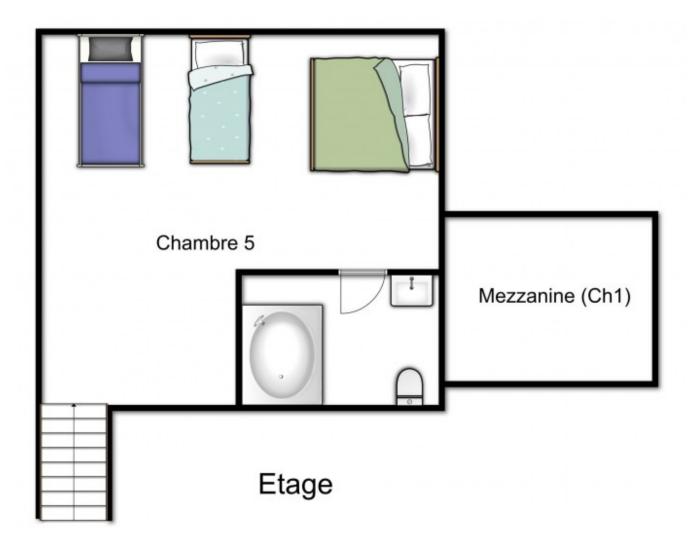

LAYOUT

Garden level: Open plan kitchen and lounge/diner with French doors opening to decked terrace and garden Pantry WC

First floor: Double bedroom with shower room ensuite and balcony Double bedroom with shower room ensuite and balcony Bunk bed room Bunk bed room Bathroom with wc Separate wc Mezzanine storage area

Second Floor Dormitory style bedroom – sleeps 4 Bathroom with wc

Exterior Lovely terrace garden and open fields behind

Rez de jardin

Rez de chaussée