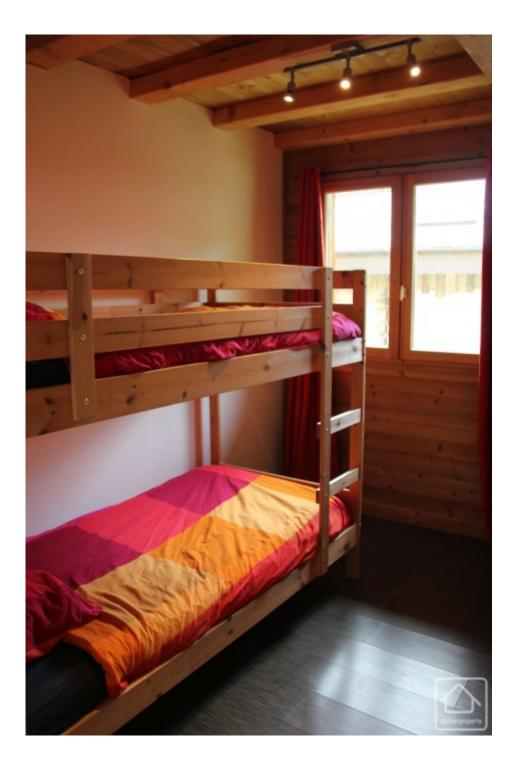

LAYOUT

Garden level: Open plan kitchen and lounge/diner with French doors opening to decked terrace and garden Pantry WC

First floor: Double bedroom with shower room ensuite and balcony Double bedroom with shower room ensuite and balcony Bunk bed room Bunk bed room Bathroom with wc Separate wc Mezzanine storage area