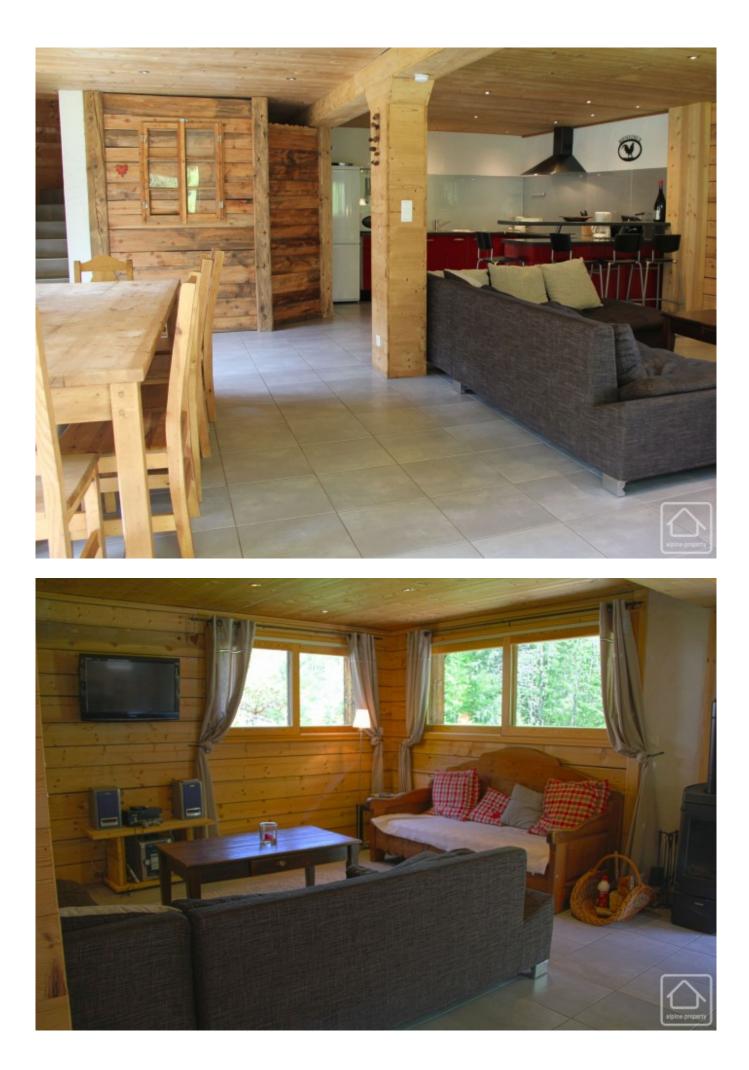

## **Property Description**

In an idyllic setting with stunning views over the surrounding mountains and the river below. A perfect, holiday home with excellent rental potential spread generously over 3 floors. Offering 5 bedrooms and 4 bathrooms, this deceptively spacious property can sleep 12 comfortably and could also work well as a catered chalet.

LAYOUT

Garden level: Open plan kitchen and lounge/diner with French doors opening to decked terrace and garden Pantry WC

First floor: Double bedroom with shower room ensuite and balcony Double bedroom with shower room ensuite and balcony Bunk bed room Bunk bed room Bathroom with wc Separate wc Mezzanine storage area