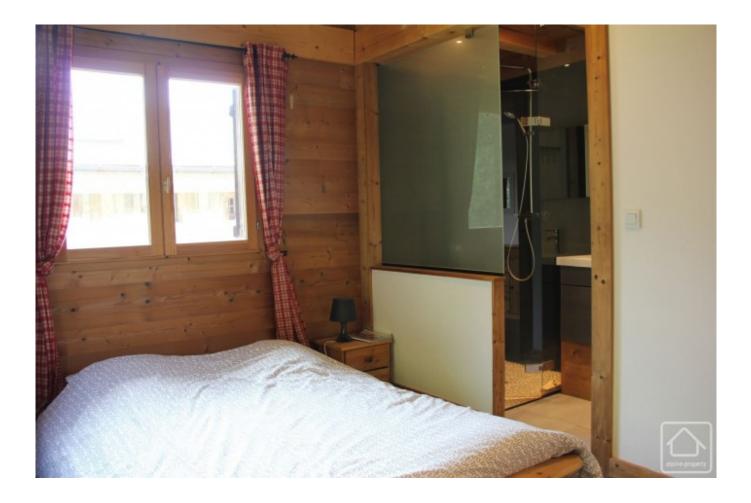

LAYOUT

Garden level: Open plan kitchen and lounge/diner with French doors opening to decked terrace and garden Pantry WC

First floor: Double bedroom with shower room ensuite and balcony Double bedroom with shower room ensuite and balcony Bunk bed room Bunk bed room Bathroom with wc Separate wc Mezzanine storage area