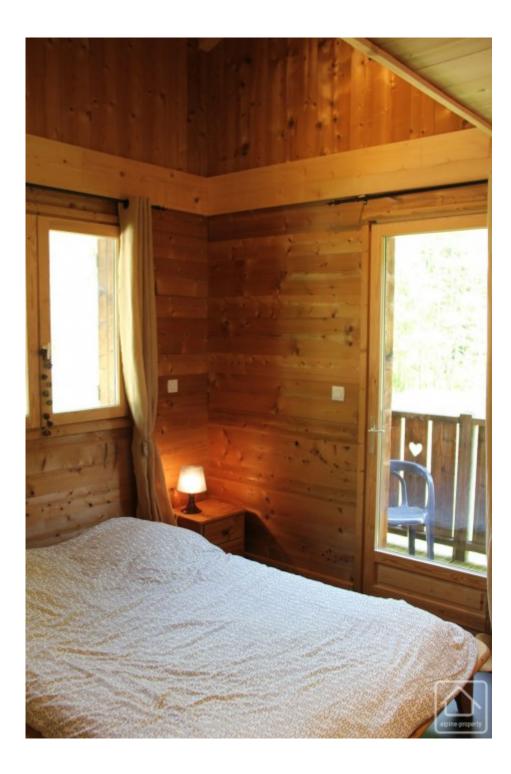

LAYOUT

Garden level: Open plan kitchen and lounge/diner with French doors opening to decked terrace and garden Pantry WC

First floor: Double bedroom with shower room ensuite and balcony Double bedroom with shower room ensuite and balcony Bunk bed room Bunk bed room Bathroom with wc Separate wc Mezzanine storage area