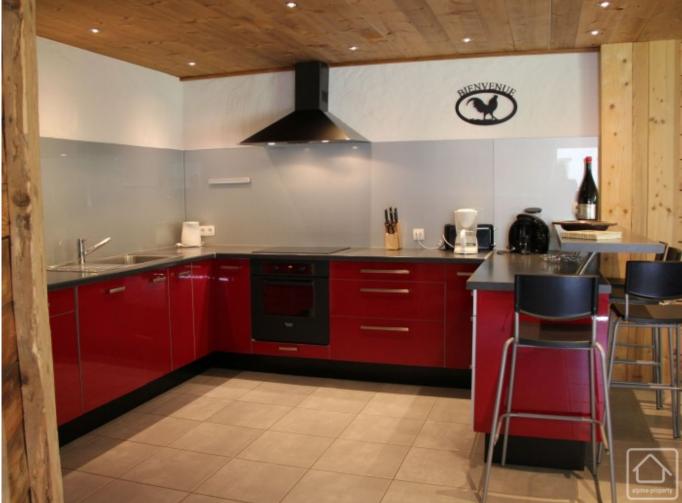

LAYOUT

Garden level: Open plan kitchen and lounge/diner with French doors opening to decked terrace and garden Pantry WC

First floor: Double bedroom with shower room ensuite and balcony Double bedroom with shower room ensuite and balcony Bunk bed room Bunk bed room Bathroom with wc Separate wc Mezzanine storage area