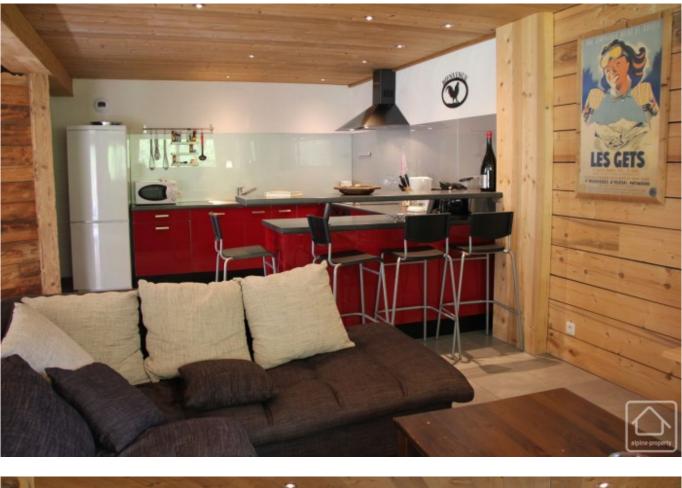

LAYOUT

Garden level: Open plan kitchen and lounge/diner with French doors opening to decked terrace and garden Pantry WC

First floor: Double bedroom with shower room ensuite and balcony Double bedroom with shower room ensuite and balcony Bunk bed room Bunk bed room Bathroom with wc Separate wc Mezzanine storage area