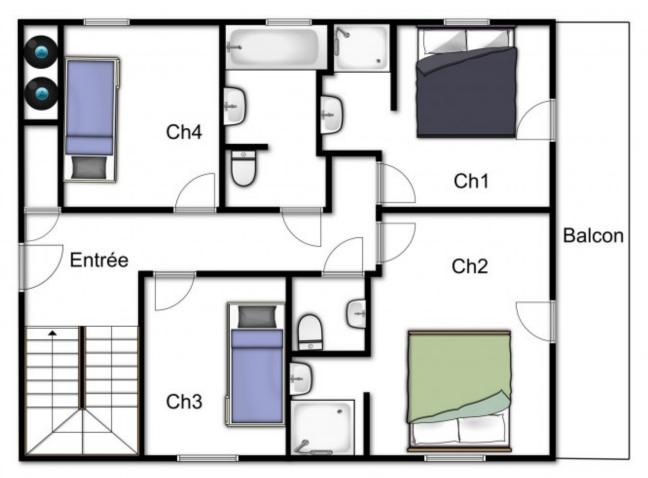

LAYOUT

Garden level: Open plan kitchen and lounge/diner with French doors opening to decked terrace and garden Pantry WC

First floor: Double bedroom with shower room ensuite and balcony Double bedroom with shower room ensuite and balcony Bunk bed room Bunk bed room Bathroom with wc Separate wc Mezzanine storage area