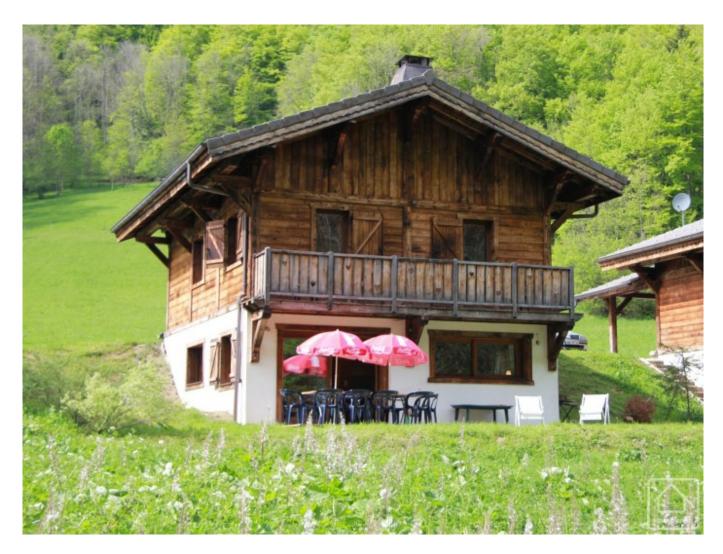

## **Property Description**

In an idyllic setting with stunning views over the surrounding mountains and the river below. A perfect, holiday home with excellent rental potential spread generously over 3 floors. Offering 5 bedrooms and 4 bathrooms, this deceptively spacious property can sleep 12 comfortably and could also work well as a catered chalet.

This tranquil chalet has a real feeling of being away from it all yet is actually very well located in the much sought after hamlet of Lavanchy in Montriond, which is close to the Ardent lift, and its fast, easy access to the Portes du Soleil.

Second Floor Dormitory style bedroom – sleeps 4 Bathroom with wc

Exterior Lovely terrace garden and open fields behind

Rez de jardin

Rez de chaussée