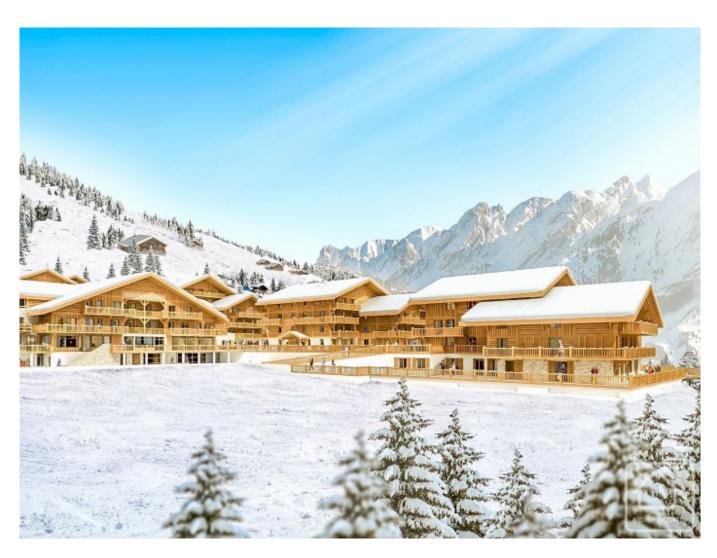

## **Property Description**

Mendi Alde is a luxurious new development of investment apartments linked by footbridge to the brand new Bossonnet lift, 5 minutes walk from the village centre of this world renowned, historic ski resort.

This magnificent project of 5 chalets brings affordable 5 star skiing accommodation to everyone, with a choice of studios, 1 bedroom and 2 bedroom apartments and the possiblity to join a 1 and 2 bedroom apartments via a connecting door. The investment will yield 4 % per annum (ex tax without owner occupation) with flexible owner occupation formulas available to let have the best of both worlds.

The facilities are exceptional:

- · Reception area
- Outdoor pool and leisure complex with sauna and hammam
- Restaurant and bar with sunny terrace
- Gym
- Games room
- · Kids club
- · Private ski lockers
- Seminar rooms