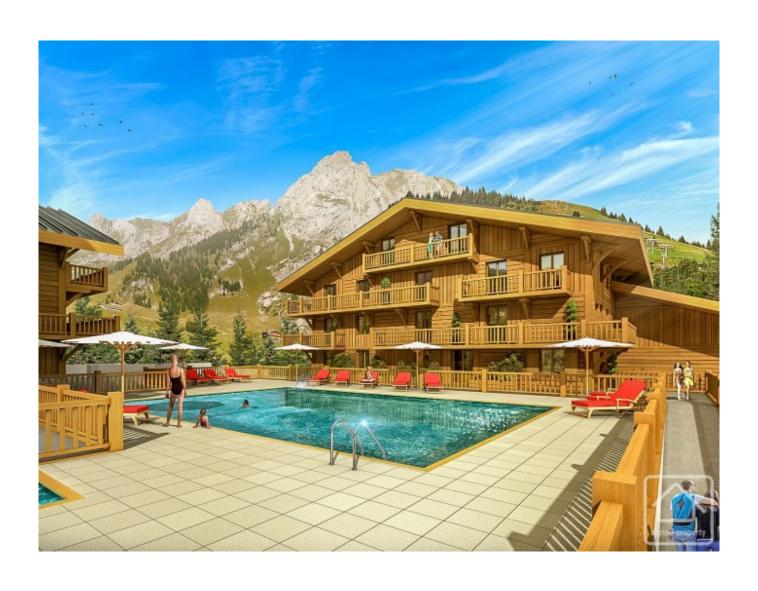

## **Property Description**

Mendi Alde is a luxurious new development of investment apartments linked by footbridge to the brand new Bossonnet lift, 5 minutes walk from the village centre of this world renowned, historic ski resort.

This magnificent project of 5 chalets brings affordable 5 star skiing accommodation to everyone, with a choice of studios, 1 bedroom and 2 bedroom apartments and the possiblity to join a 1 and 2 bedroom apartments via a connecting door. The investment will yield 4 % per annum (ex tax without owner occupation) with flexible owner occupation formulas available to let have the best of both worlds.

The facilities are exceptional:

- · Reception area
- Outdoor pool and leisure complex with sauna and hammam
- Restaurant and bar with sunny terrace
- Gym
- Games room
- · Kids club
- · Private ski lockers
- Seminar rooms