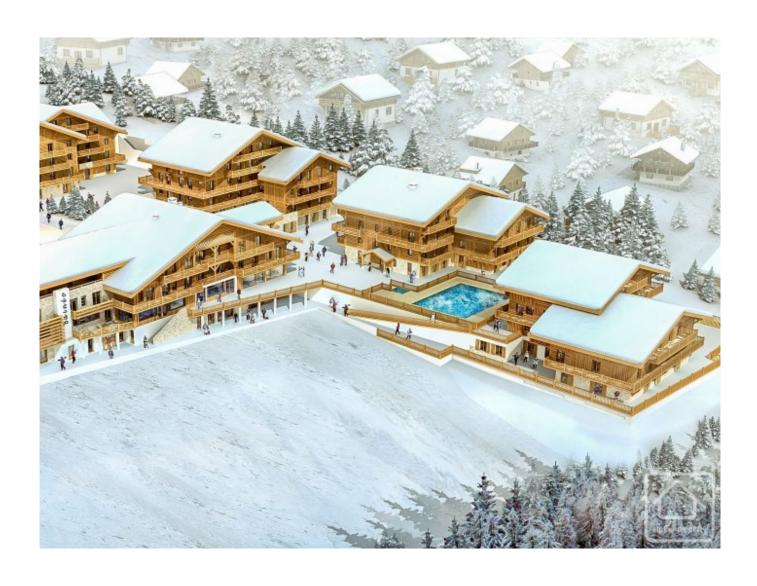

## **Property Description**

Mendi Alde is a luxurious new development of investment apartments linked by footbridge to the brand new Bossonnet lift, 5 minutes walk from the village centre of this world renowned, historic ski resort.

This magnificent project of 5 chalets brings affordable 5 star skiing accommodation to everyone, with a choice of studios, 1 bedroom and 2 bedroom apartments and the possiblity to join a 1 and 2 bedroom apartments via a connecting door. The investment will yield 4 % per annum (ex tax without owner occupation) with flexible owner occupation formulas available to let have the best of both worlds.