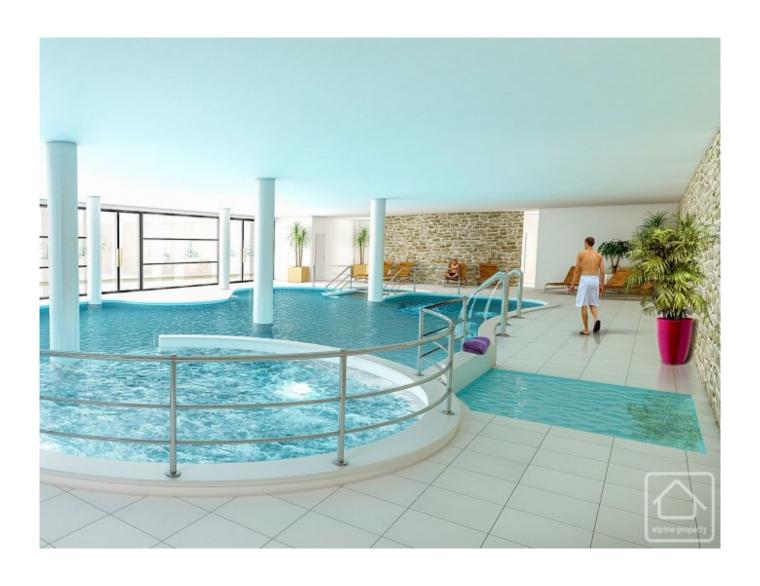

The facilities are exceptional:

- · Reception area
- Outdoor pool and leisure complex with sauna and hammam
- Restaurant and bar with sunny terrace
- Gym
- Games room
- · Kids club
- · Private ski lockers
- Seminar rooms