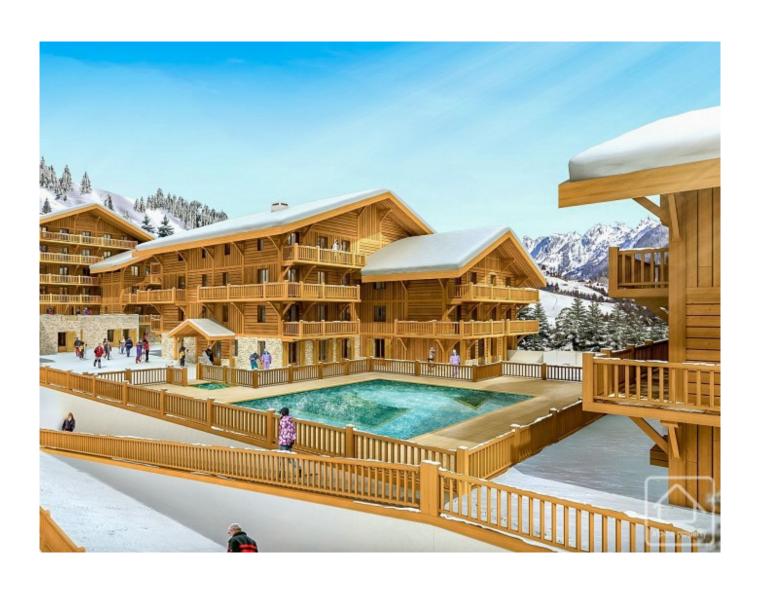

## **Property Description**

Mendi Alde is a luxurious new development of investment apartments linked by footbridge to the brand new Bossonnet lift, 5 minutes walk from the village centre of this world renowned, historic ski resort.

This magnificent project of 5 chalets brings affordable 5 star skiing accommodation to everyone, with a choice of studios, 1 bedroom and 2 bedroom apartments and the possiblity to join a 1 and 2 bedroom apartments via a connecting door. The investment will yield 4 % per annum (ex tax without owner occupation) with flexible owner occupation formulas available to let have the best of both worlds.