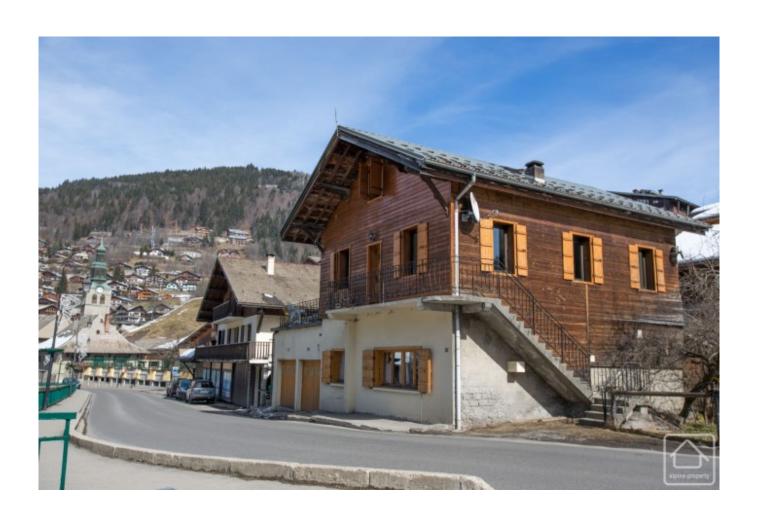

## **Chalet Namaste**

Morzine, Morzine, Portes Du Soleil

620 000 €uros

## **Property Description**

This absolutely stunning chalet has been very tastefully and stylishly renovated and now offers wonderful open plan living with an open fire and views to Nyon. It has four double bedrooms and four bathrooms - two of which are ensuite, plus a small mezzanine/snug area. In addition it has a spacious 40m2, south west facing terrace and a garage. Benefiting from its own private exterior entrance, Chalet Namaste makes up the 1st and 2nd floor of this pretty building with only one other privately owned apartment beneath it. Located very close to the church in Morzine means it's just a couple of minutes walk from the centre of town and has extremely easy access to the lifts.

A property like this is currently rarely found on the market in Morzine and would make a superb second home yet could also offer rental returns in the region of 4%.

Detailed description:

Street Level
Single garage
Stairs to private entrance