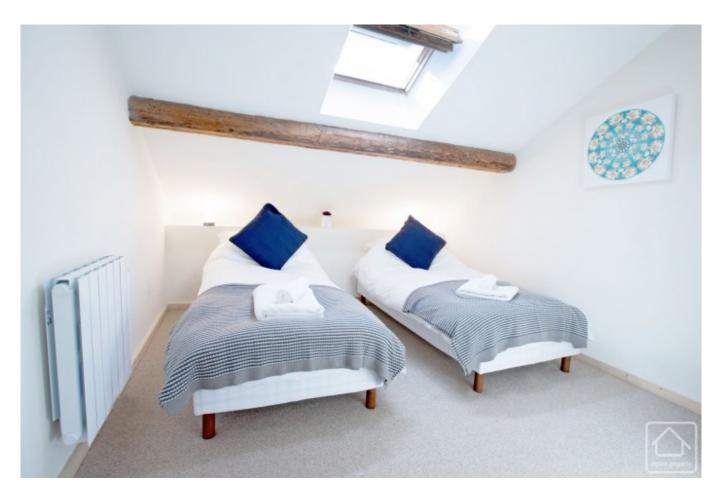

## **Key Features**

**Price** 620 000 €uros

Status SOLD

Last updated 09/12/2015
Area 09/12/2015
Portes Du Soleil

**Location** Morzine **Village** Morzine

Bedrooms 4
Bathrooms 4
Floor area 93 m²

**Heating** Underfloor heating

First Floor
Entrance hall
Open plan kitchen/living/ dining area
Large south facing balcony
Double bedroom 1 with ensuite shower room
Separate family shower room and wc

Second Floor
Snug/mezzanine, 2nd tv area
Double bedroom 2 with bathroom ensuite
Double bedroom 3
Double bedroom 4
Shower room and wc