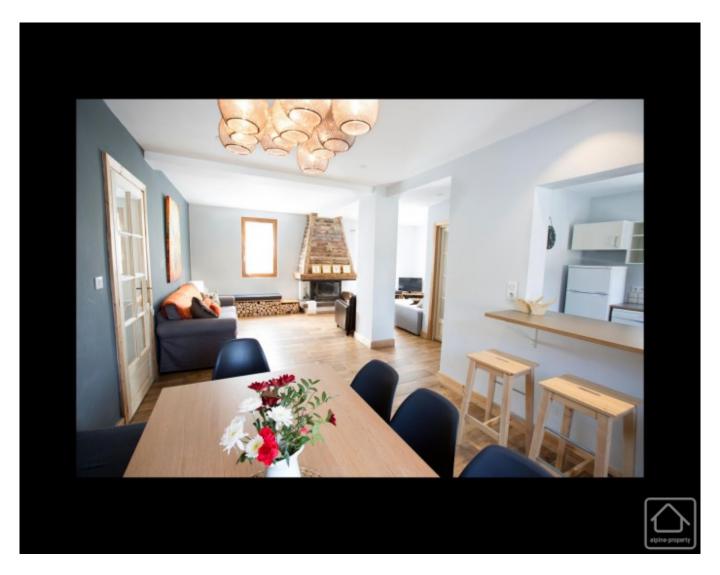

## **Property Description**

This absolutely stunning chalet has been very tastefully and stylishly renovated and now offers wonderful open plan living with an open fire and views to Nyon. It has four double bedrooms and four bathrooms - two of which are ensuite, plus a small mezzanine/snug area. In addition it has a spacious 40m2, south west facing terrace and a garage. Benefiting from its own private exterior entrance, Chalet Namaste makes up the 1st and 2nd floor of this pretty building with only one other privately owned apartment beneath it. Located very close to the church in Morzine means it's just a couple of minutes walk from the centre of town and has extremely easy access to the lifts.

First Floor
Entrance hall
Open plan kitchen/living/ dining area
Large south facing balcony
Double bedroom 1 with ensuite shower room
Separate family shower room and wc

Second Floor
Snug/mezzanine, 2nd tv area
Double bedroom 2 with bathroom ensuite
Double bedroom 3
Double bedroom 4
Shower room and wc