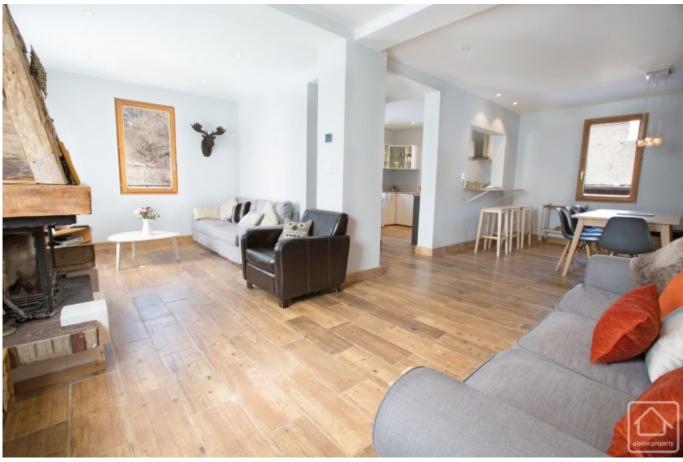

## **Property Description**

This absolutely stunning chalet has been very tastefully and stylishly renovated and now offers wonderful open plan living with an open fire and views to Nyon. It has four double bedrooms and four bathrooms - two of which are ensuite, plus a small mezzanine/snug area. In addition it has a spacious 40m2, south west facing terrace and a garage. Benefiting from its own private exterior entrance, Chalet Namaste makes up the 1st and 2nd floor of this pretty building with only one other privately owned apartment beneath it. Located very close to the church in Morzine means it's just a couple of minutes walk from the centre of town and has extremely easy access to the lifts.

First Floor
Entrance hall
Open plan kitchen/living/ dining area
Large south facing balcony
Double bedroom 1 with ensuite shower room
Separate family shower room and wc

Second Floor
Snug/mezzanine, 2nd tv area
Double bedroom 2 with bathroom ensuite
Double bedroom 3
Double bedroom 4
Shower room and wc