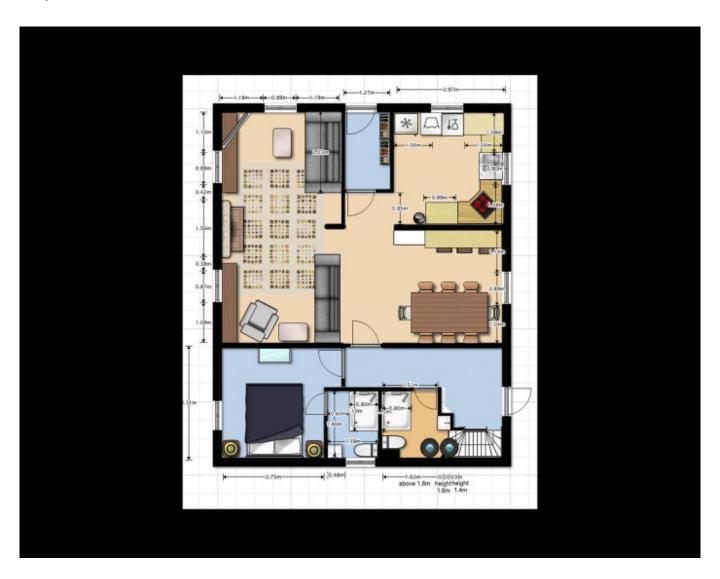

A property like this is currently rarely found on the market in Morzine and would make a superb second home yet could also offer rental returns in the region of 4%.

Detailed description:

Street Level
Single garage
Stairs to private entrance

First Floor
Entrance hall
Open plan kitchen/living/ dining area
Large south facing balcony
Double bedroom 1 with ensuite shower room
Separate family shower room and wc

Second Floor
Snug/mezzanine, 2nd tv area
Double bedroom 2 with bathroom ensuite
Double bedroom 3
Double bedroom 4
Shower room and wc