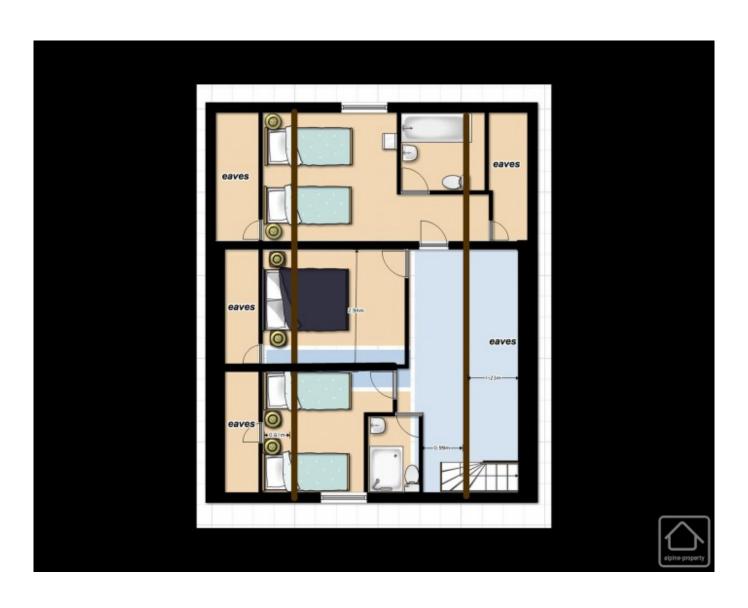

First Floor
Entrance hall
Open plan kitchen/living/ dining area
Large south facing balcony
Double bedroom 1 with ensuite shower room
Separate family shower room and wc

Second Floor
Snug/mezzanine, 2nd tv area
Double bedroom 2 with bathroom ensuite
Double bedroom 3
Double bedroom 4
Shower room and wc