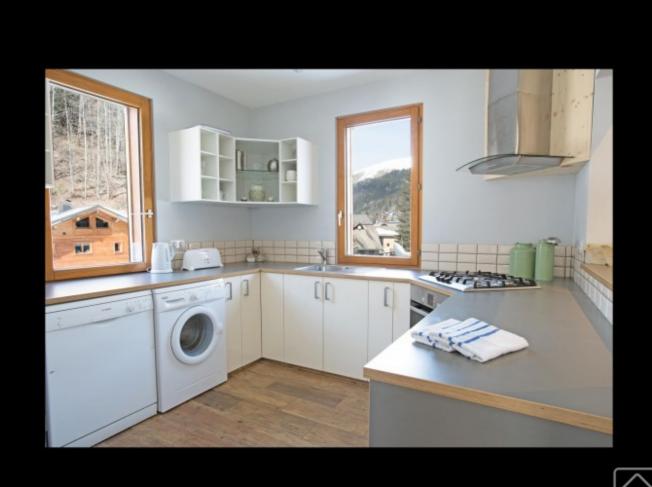

First Floor
Entrance hall
Open plan kitchen/living/ dining area
Large south facing balcony
Double bedroom 1 with ensuite shower room
Separate family shower room and wc

Second Floor
Snug/mezzanine, 2nd tv area
Double bedroom 2 with bathroom ensuite
Double bedroom 3
Double bedroom 4
Shower room and wc