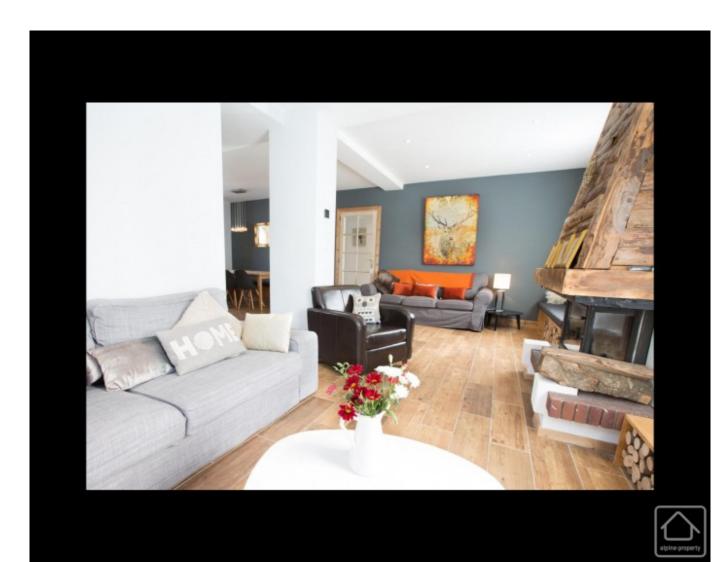

## **Property Description**

This absolutely stunning chalet has been very tastefully and stylishly renovated and now offers wonderful open plan living with an open fire and views to Nyon. It has four double bedrooms and four bathrooms - two of which are ensuite, plus a small mezzanine/snug area. In addition it has a spacious 40m2, south west facing terrace and a garage. Benefiting from its own private exterior entrance, Chalet Namaste makes up the 1st and 2nd floor of this pretty building with only one other privately owned apartment beneath it. Located very close to the church in Morzine means it's just a couple of minutes walk from the centre of town and has extremely easy access to the lifts.