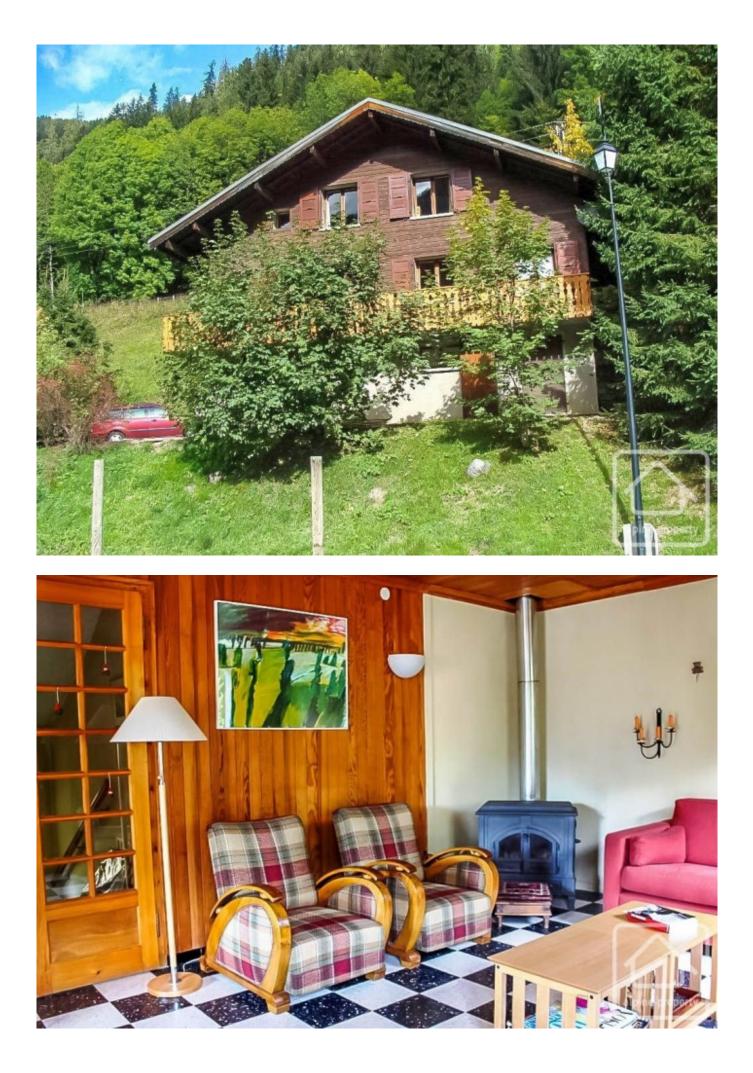

## **Property Description**

Chalet Linga is a spacious chalet built in the late 60s, but renovated more recently and extremely well located for the skiing of Linga. It has beautiful mountain views and space and land, which is hard to find in more modern chalets.

On the main floor: large living/dining room with wood burning stove and direct access onto the south facing balcony, a fully equipped kitchen, 2 good sized bedrooms and a bathroom with WC.

On the top floor: 3 large bedrooms, bathroom with WC, useable and insulated loft space.