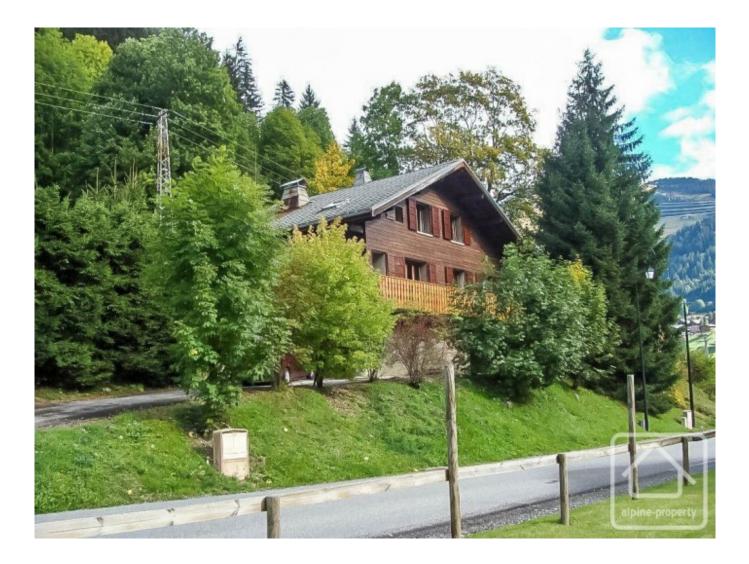

## **Chalet Linga**

Chatel, Châtel & Vallée, Portes Du Soleil

690 000 €uros

## **Property Description**

Chalet Linga is a spacious chalet built in the late 60s, but renovated more recently and extremely well located for the skiing of Linga. It has beautiful mountain views and space and land, which is hard to find in more modern chalets.

The property benefits from a large plot of land and plenty of inbuilt storage throughout. The habitable space is approximately 212 sq m, plus there is an extra 41 sq m of space under the eaves.