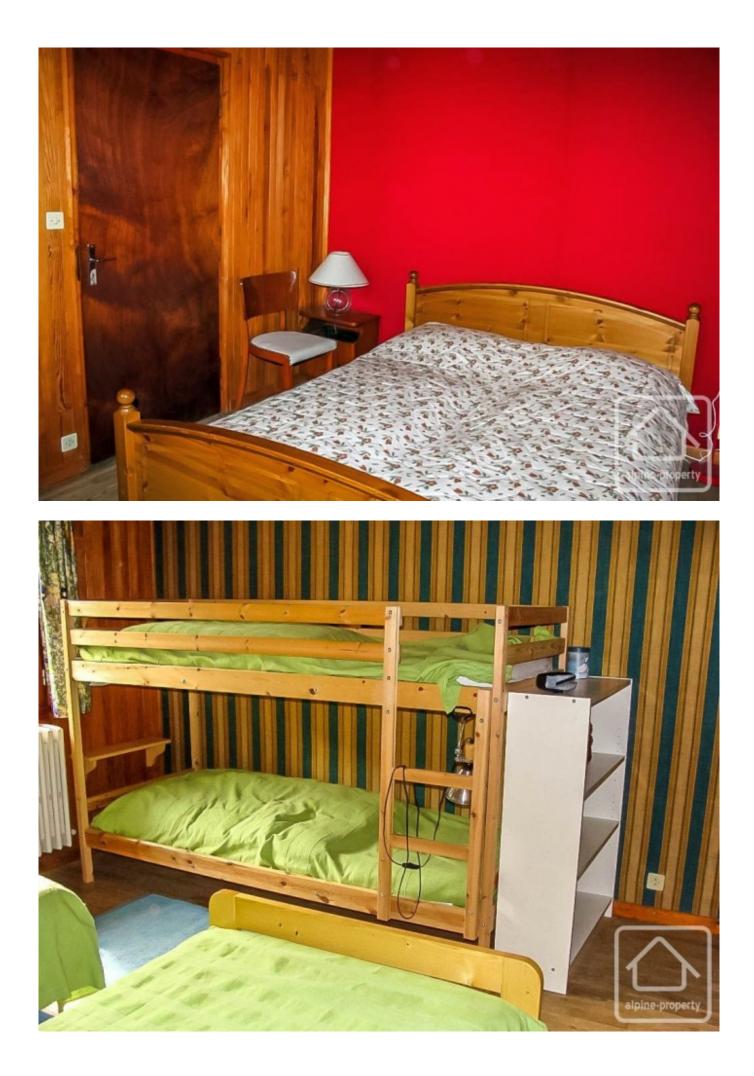

The chalet comprises;

On the ground floor: 1 bedroom independent apartment with living room, bedroom, fully equipped corner kitchen, shower room and toilet. The garage and boiler room are also located on this level.

On the main floor: large living/dining room with wood burning stove and direct access onto the south facing balcony, a fully equipped kitchen, 2 good sized bedrooms and a bathroom with WC.

On the top floor: 3 large bedrooms, bathroom with WC, useable and insulated loft space.