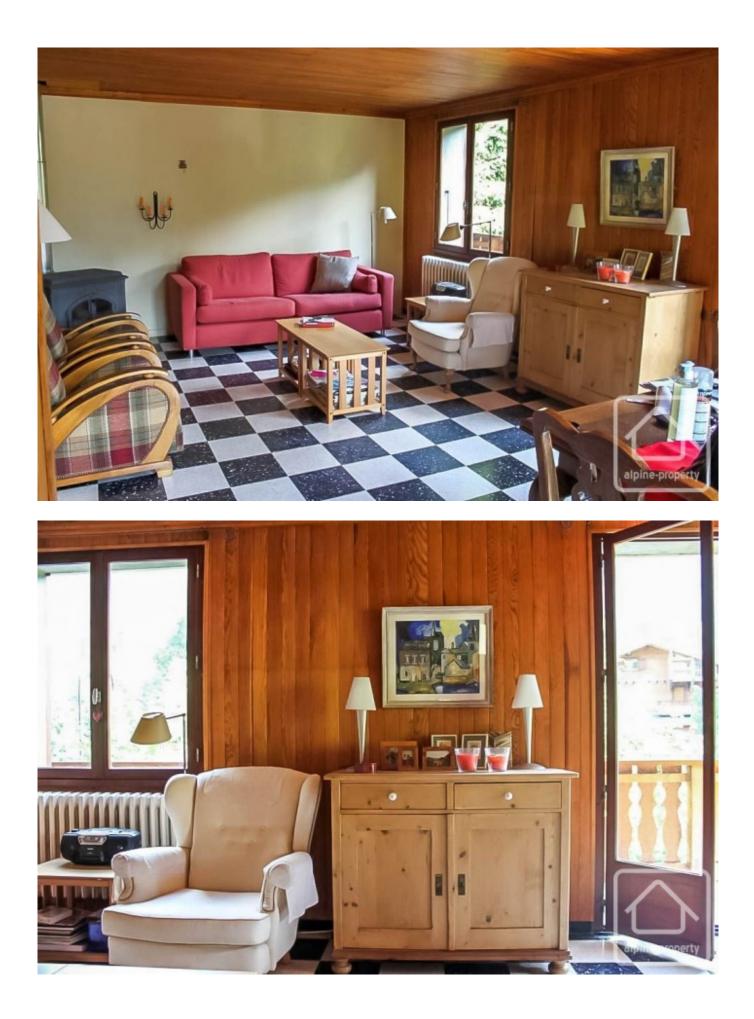

On the main floor: large living/dining room with wood burning stove and direct access onto the south facing balcony, a fully equipped kitchen, 2 good sized bedrooms and a bathroom with WC.

On the top floor: 3 large bedrooms, bathroom with WC, useable and insulated loft space.