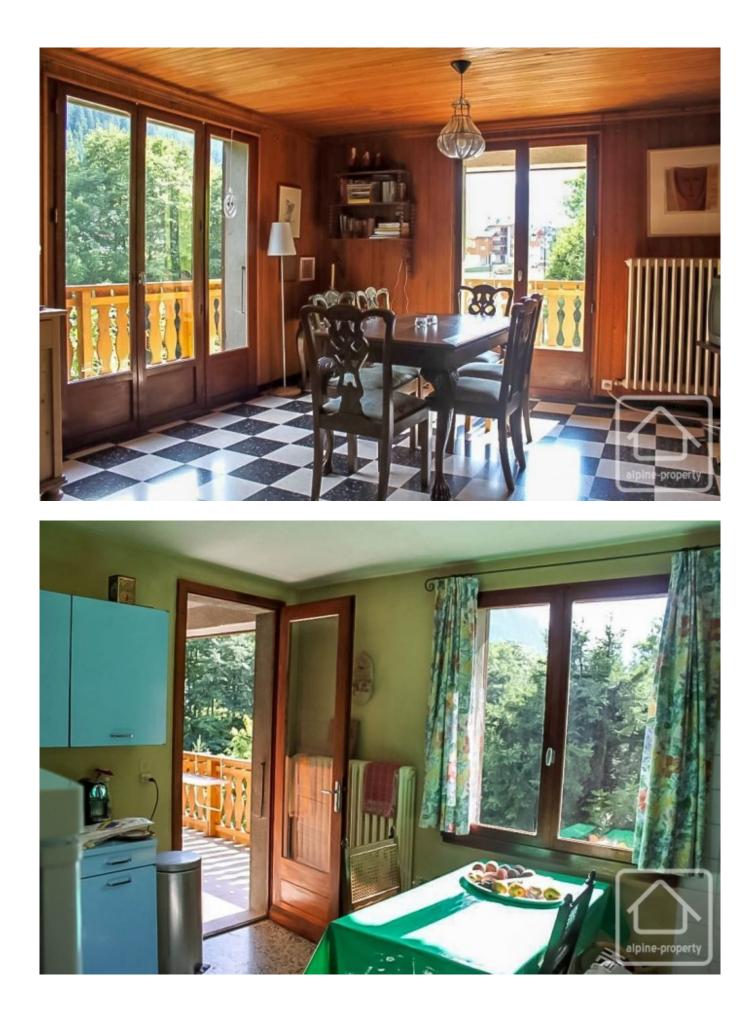

## **Property Description**

Chalet Linga is a spacious chalet built in the late 60s, but renovated more recently and extremely well located for the skiing of Linga. It has beautiful mountain views and space and land, which is hard to find in more modern chalets.

On the main floor: large living/dining room with wood burning stove and direct access onto the south facing balcony, a fully equipped kitchen, 2 good sized bedrooms and a bathroom with WC.

On the top floor: 3 large bedrooms, bathroom with WC, useable and insulated loft space.