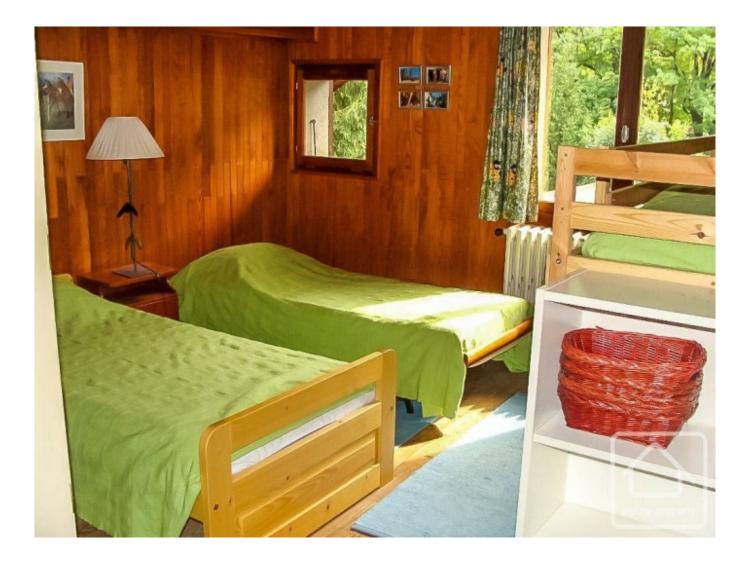

On the main floor: large living/dining room with wood burning stove and direct access onto the south facing balcony, a fully equipped kitchen, 2 good sized bedrooms and a bathroom with WC.

On the top floor: 3 large bedrooms, bathroom with WC, useable and insulated loft space.