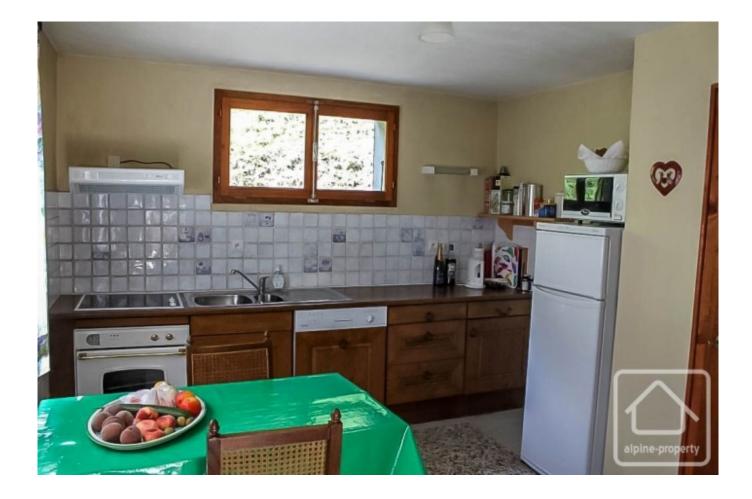

## **Property Description**

Chalet Linga is a spacious chalet built in the late 60s, but renovated more recently and extremely well located for the skiing of Linga. It has beautiful mountain views and space and land, which is hard to find in more modern chalets.

On the main floor: large living/dining room with wood burning stove and direct access onto the south facing balcony, a fully equipped kitchen, 2 good sized bedrooms and a bathroom with WC.

On the top floor: 3 large bedrooms, bathroom with WC, useable and insulated loft space.