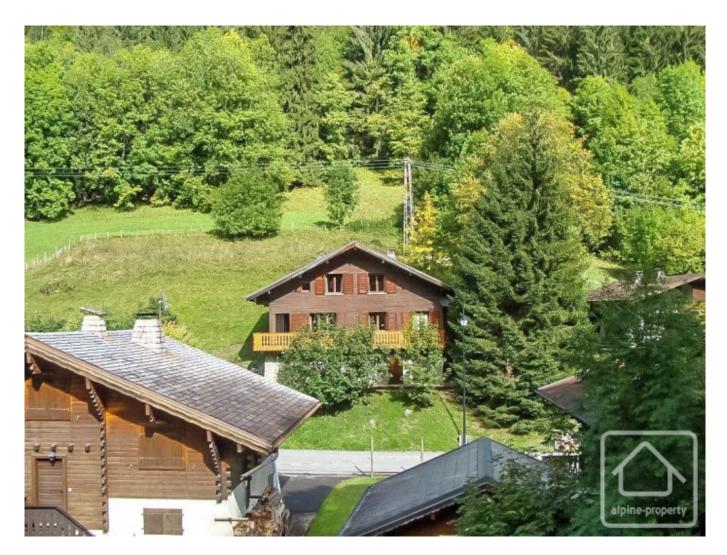

## **Chalet Linga**

Chatel, Châtel & Vallée, Portes Du Soleil

690 000 €uros

## **Property Description**

Chalet Linga is a spacious chalet built in the late 60s, but renovated more recently and extremely well located for the skiing of Linga. It has beautiful mountain views and space and land, which is hard to find in more modern chalets.

The property benefits from a large plot of land and plenty of inbuilt storage throughout. The habitable space is approximately 212 sq m, plus there is an extra 41 sq m of space under the eaves.