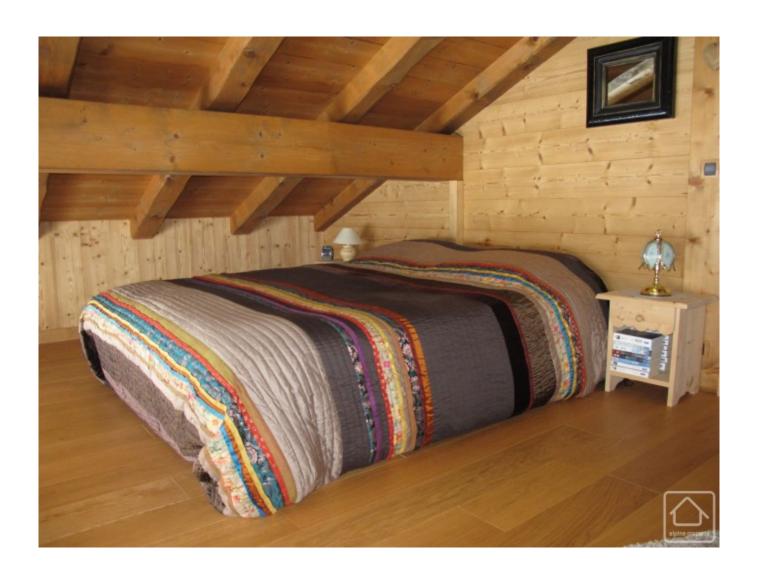

Also, the top section of the chalet features three bedrooms, 2 bathrooms, a separate toilet, and a mezzanine area. The living area has access onto a sunny balcony/terrace with the aforementioned views.