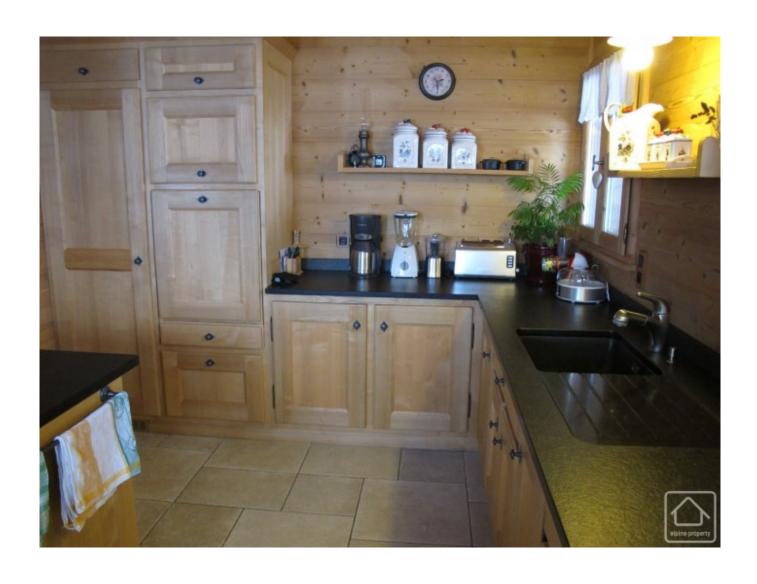

The property was built by Chalets Bertrand, a respected local builder, and is high quality throughout. The main part of the chalet features a spacious open plan living/dining area with modern kitchen and fireplace. The fireplace is unique in that it operates both as an open fire or as a wood burning stove, depending on your requirements. It is designed to circulate the hot air throughout the chalet to keep heating bills down.