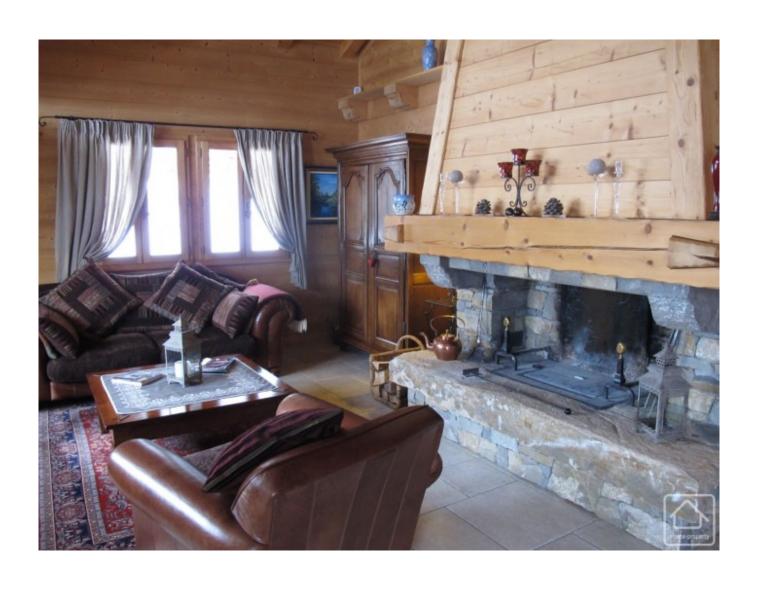

The property was built by Chalets Bertrand, a respected local builder, and is high quality throughout. The main part of the chalet features a spacious open plan living/dining area with modern kitchen and fireplace. The fireplace is unique in that it operates both as an open fire or as a wood burning stove, depending on your requirements. It is designed to circulate the hot air throughout the chalet to keep heating bills down.