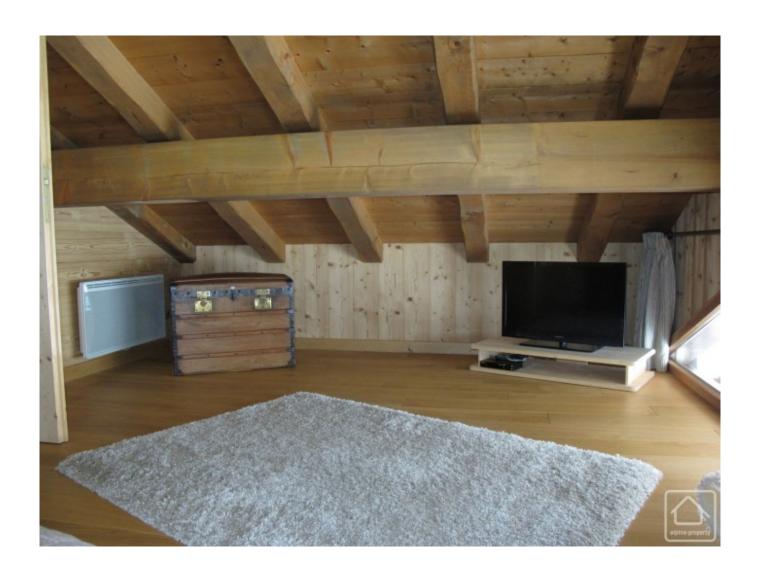

Also, the top section of the chalet features three bedrooms, 2 bathrooms, a separate toilet, and a mezzanine area. The living area has access onto a sunny balcony/terrace with the aforementioned views.