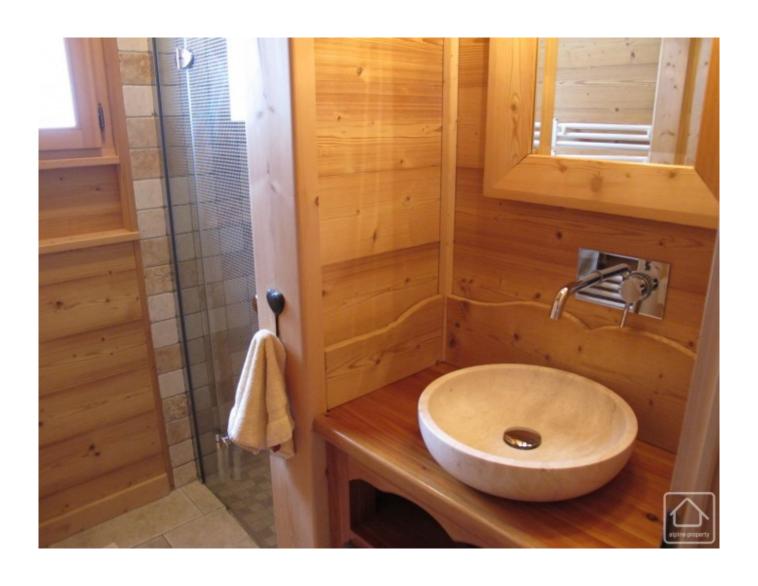

Also, the top section of the chalet features three bedrooms, 2 bathrooms, a separate toilet, and a mezzanine area. The living area has access onto a sunny balcony/terrace with the aforementioned views.