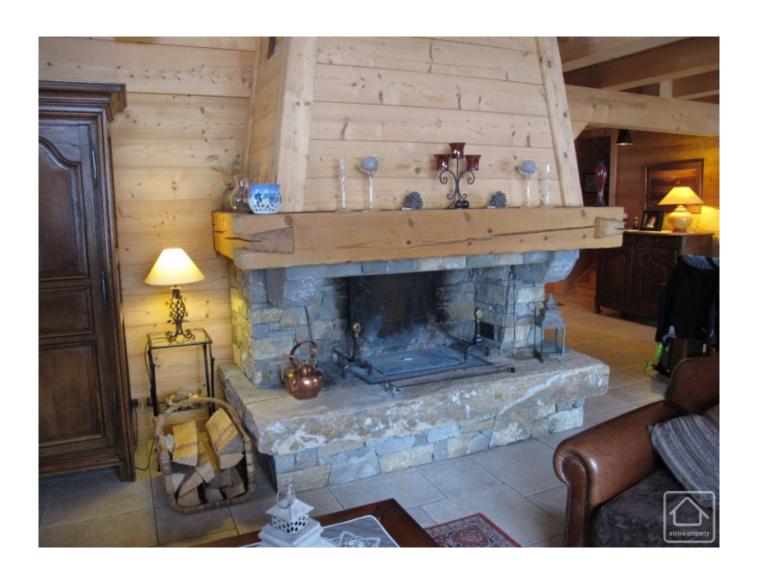

The property was built by Chalets Bertrand, a respected local builder, and is high quality throughout. The main part of the chalet features a spacious open plan living/dining area with modern kitchen and fireplace. The fireplace is unique in that it operates both as an open fire or as a wood burning stove, depending on your requirements. It is designed to circulate the hot air throughout the chalet to keep heating bills down.