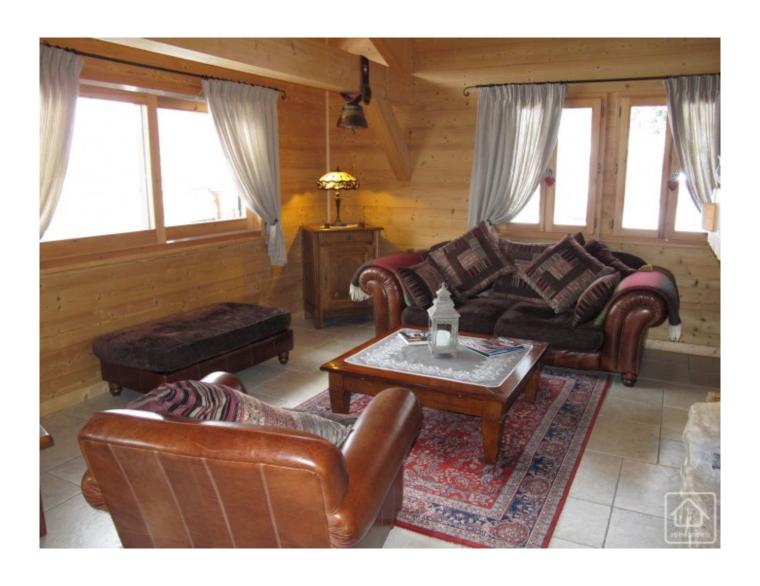

The property was built by Chalets Bertrand, a respected local builder, and is high quality throughout. The main part of the chalet features a spacious open plan living/dining area with modern kitchen and fireplace. The fireplace is unique in that it operates both as an open fire or as a wood burning stove, depending on your requirements. It is designed to circulate the hot air throughout the chalet to keep heating bills down.