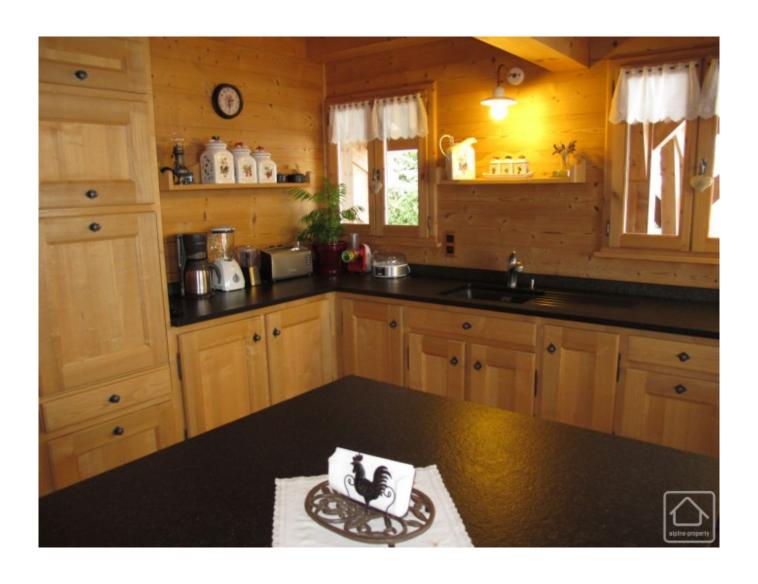

The property was built by Chalets Bertrand, a respected local builder, and is high quality throughout. The main part of the chalet features a spacious open plan living/dining area with modern kitchen and fireplace. The fireplace is unique in that it operates both as an open fire or as a wood burning stove, depending on your requirements. It is designed to circulate the hot air throughout the chalet to keep heating bills down.