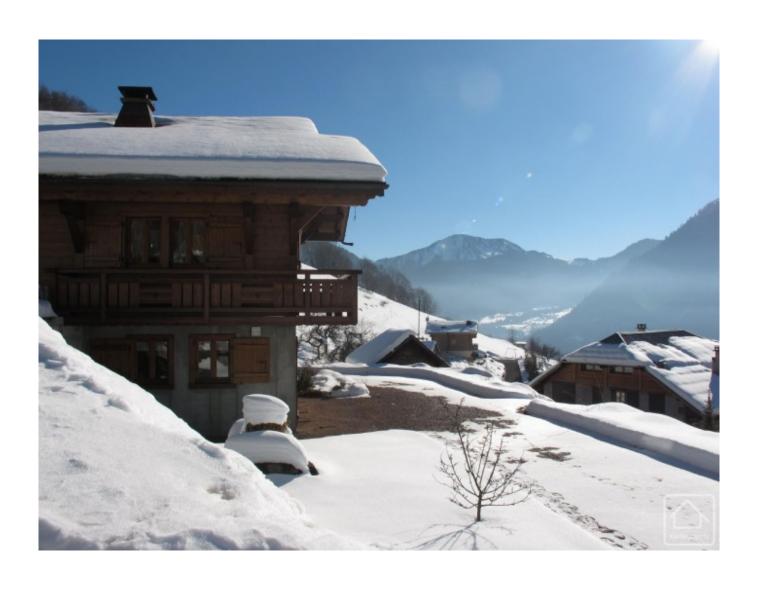

## **Property Description**

Chalet Leschaux is a modern chalet located above the village of Vacheresse in the Valley d'Abondance. The location of the chalet is very peaceful with stunning views as far down as Lake Geneva.

Vacheresse is a pretty village located halfway between Chatel and the main skiing of the Portes du Soleil, and Lac Leman (Lake Geneva). The closest ski areas are Abondance and Bernex, both approximately 7km away.