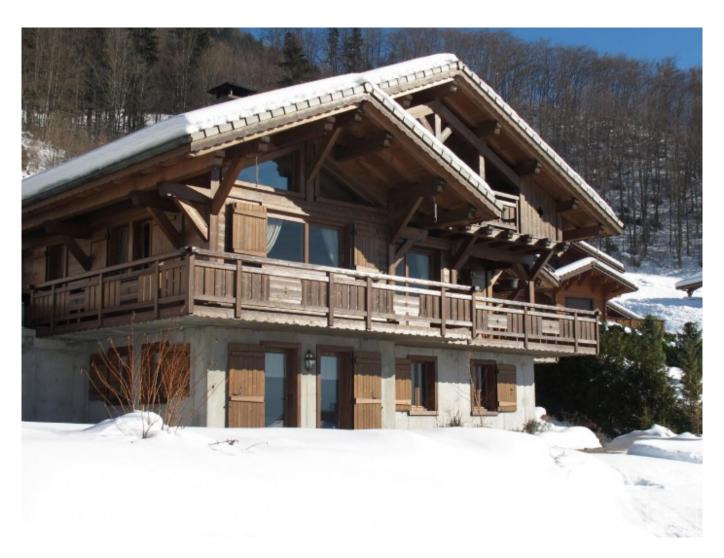

## **Property Description**

Chalet Leschaux is a modern chalet located above the village of Vacheresse in the Valley d'Abondance. The location of the chalet is very peaceful with stunning views as far down as Lake Geneva.

The property was built by Chalets Bertrand, a respected local builder, and is high quality throughout. The main part of the chalet features a spacious open plan living/dining area with modern kitchen and fireplace. The fireplace is unique in that it operates both as an open fire or as a wood burning stove, depending on your requirements. It is designed to circulate the hot air throughout the chalet to keep heating bills down.