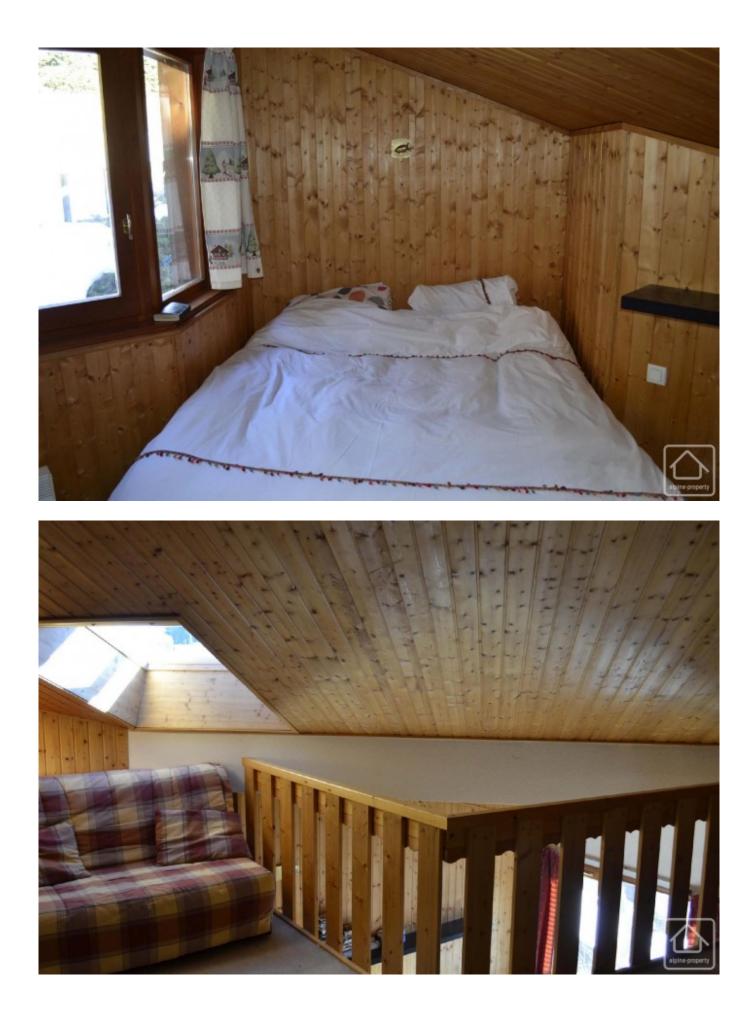

# **Property Description**

The apartment is in the residence "La Bouillandire", located a short walking distance from the village centre and pistes, in the popular ski resort of Les Gets. The apartment is conveniently accessed by a resident's gondola at street level. Decorated to a good standard and in very nice overall condition, the apartment offers quality accommodation in a super location.

The first floor consists of an open-plan area with an equipped kitchenette / diner, living room with a sofa, access to a south-facing balcony with a panoramic view overlooking the valley and La Turche. Off the living space, the hallway has ample storage space, a double bedroom, a shower room and a separate WC. The second floor consists of a double bedroom with it's own en-suite shower-room. There is a spacious mezzanine with a double futon and good storage space.