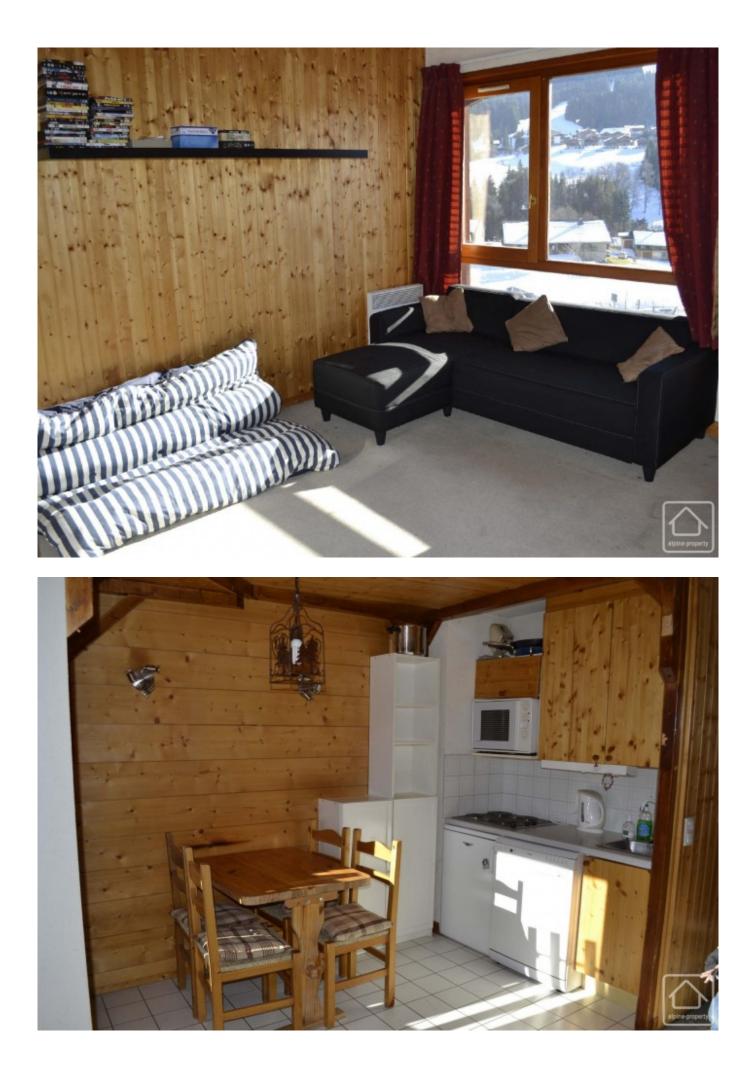

The first floor consists of an open-plan area with an equipped kitchenette / diner, living room with a sofa, access to a south-facing balcony with a panoramic view overlooking the valley and La Turche. Off the living space, the hallway has ample storage space, a double bedroom, a shower room and a separate WC. The second floor consists of a double bedroom with it's own en-suite shower-room. There is a spacious mezzanine with a double futon and good storage space.

The apartment is furnished, and all furniture, fixtures and fittings are included in the price, so the apartment is ready to go!

The property is covered by the copropriété rules.