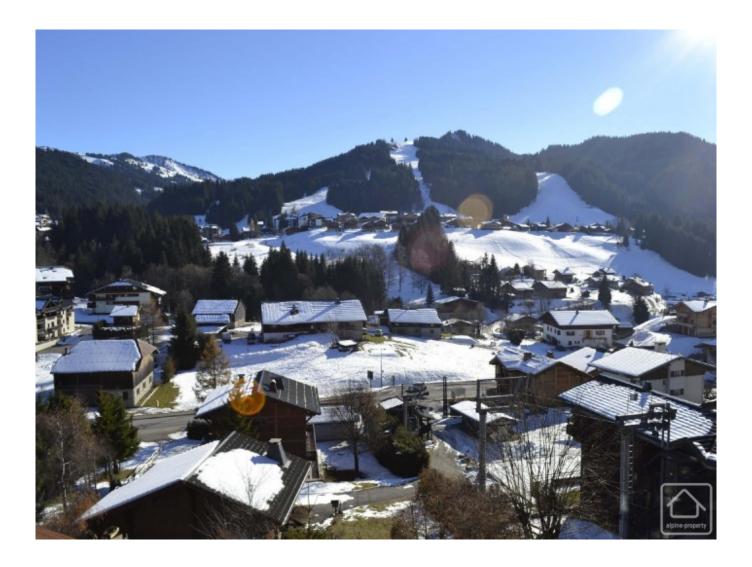

The first floor consists of an open-plan area with an equipped kitchenette / diner, living room with a sofa, access to a south-facing balcony with a panoramic view overlooking the valley and La Turche. Off the living space, the hallway has ample storage space, a double bedroom, a shower room and a separate WC. The second floor consists of a double bedroom with it's own en-suite shower-room. There is a spacious mezzanine with a double futon and good storage space.