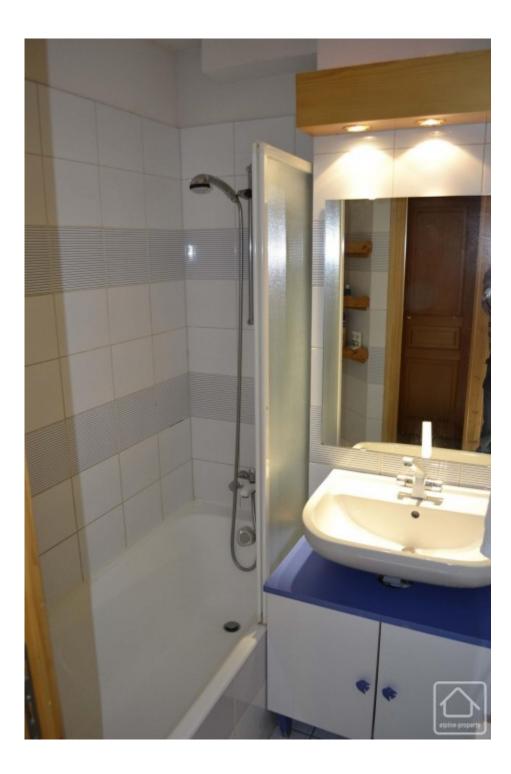

The first floor consists of an open-plan area with an equipped kitchenette / diner, living room with a sofa, access to a south-facing balcony with a panoramic view overlooking the valley and La Turche. Off the living space, the hallway has ample storage space, a double bedroom, a shower room and a separate WC. The second floor consists of a double bedroom with it's own en-suite shower-room. There is a spacious mezzanine with a double futon and good storage space.