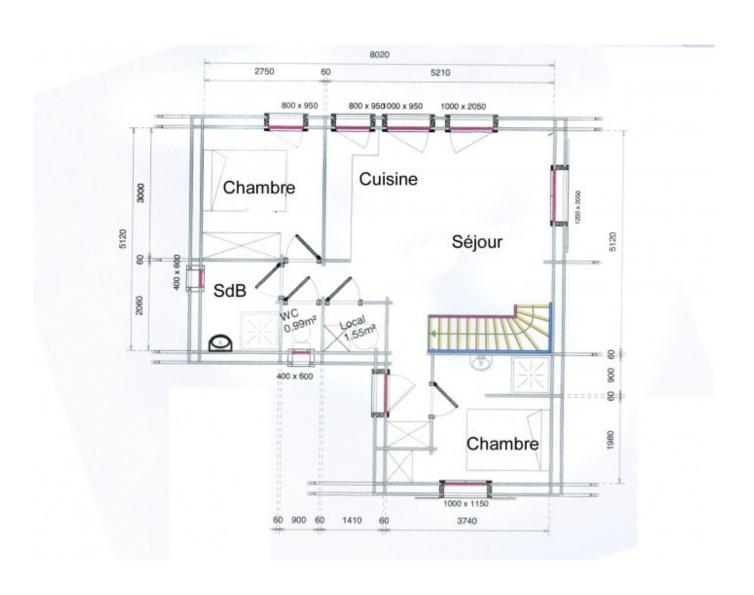

#### LOLA

Chalet Lola is on 3 levels which are arranged as follows:

#### Middle floor

Entrance area

Open planned lounge and fully fitted, sleek modern kitchen. Patio doors showcase the fabulous views from the living room and give immediate access to a wrap round balcony and south facing decking.

The living area includes an efficient wood burner.

2 bedrooms.

Shared bathroom.

Separate WC.

Storage cupboard with washing machine.