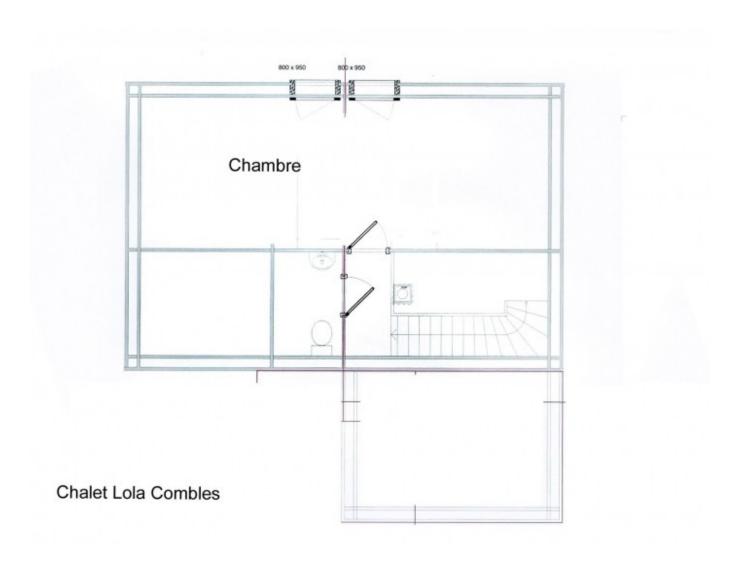

#### LOLA

Chalet Lola is on 3 levels which are arranged as follows:

#### Upper floor

Further bedroom under the eaves with storage areas.

WC with sink.