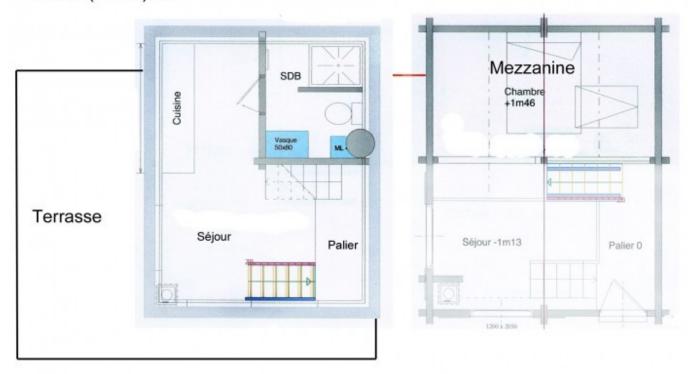

#### LILI

The mazot, or "mini chalet" Lili is also included in the sale. The ground floor is around 20m2 and the upper mezzanine 10m2. Rent it out separately or use it for guests, this bijou living space has an entrance area, open planned living zone with fitted kitchen and seating. Ground floor bathroom with WC, shower and sink. The upper mezzanine overlooks the living room and provides a good sized sleeping area.

Large windows and vaulted windows give this mazot both a chalet style, yet with a contemporary feel. It has been tastefully decorated and is a huge plus with this property.

The mazot includes its own wood burner for heating as well as underfloor heating. It has a south facing decking from which to enjoy the vistas and is backed by forests and fields.