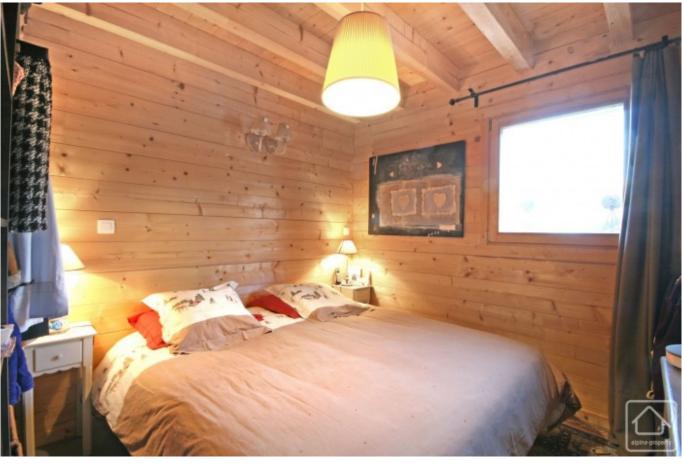

The living area includes an efficient wood burner.

2 bedrooms.

Shared bathroom.

Separate WC.

Storage cupboard with washing machine.

#### Upper floor

Further bedroom under the eaves with storage areas.

WC with sink.