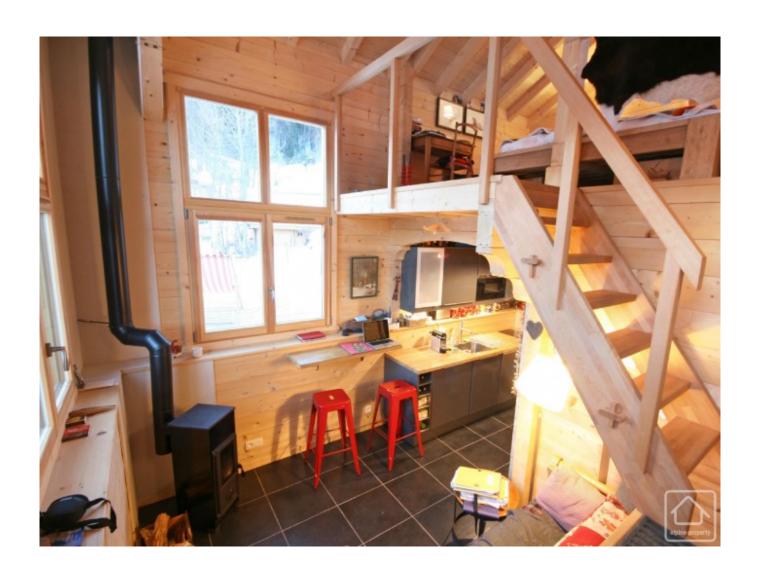

#### LILI

The mazot, or "mini chalet" Lili is also included in the sale. The ground floor is around 20m2 and the upper mezzanine 10m2. Rent it out separately or use it for guests, this bijou living space has an entrance area, open planned living zone with fitted kitchen and seating. Ground floor bathroom with WC, shower and sink. The upper mezzanine overlooks the living room and provides a good sized sleeping area.

Large windows and vaulted windows give this mazot both a chalet style, yet with a contemporary feel. It has been tastefully decorated and is a huge plus with this property.

The mazot includes its own wood burner for heating as well as underfloor heating. It has a south facing decking from which to enjoy the vistas and is backed by forests and fields.