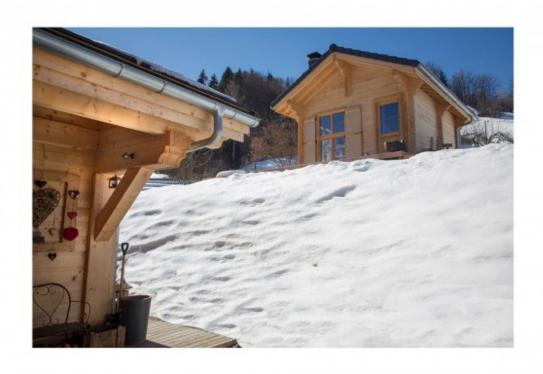

Set down a little cul de sac, on a plot that is surrounded by forest and land which can't be constructed on, it will enjoy peace and quiet for years to come.

Being a new property, it benefits from lower Notaire fees (stamp duty/solicitor fees), saving 5% on the price of a normal chalet.

#### LILI

The mazot, or "mini chalet" Lili is also included in the sale. The ground floor is around 20m2 and the upper mezzanine 10m2. Rent it out separately or use it for guests, this bijou living space has an entrance area, open planned living zone with fitted kitchen and seating. Ground floor bathroom with WC, shower and sink. The upper mezzanine overlooks the living room and provides a good sized sleeping area.

Large windows and vaulted windows give this mazot both a chalet style, yet with a contemporary feel. It has been tastefully decorated and is a huge plus with this property.

The mazot includes its own wood burner for heating as well as underfloor heating. It has a south facing decking from which to enjoy the vistas and is backed by forests and fields.