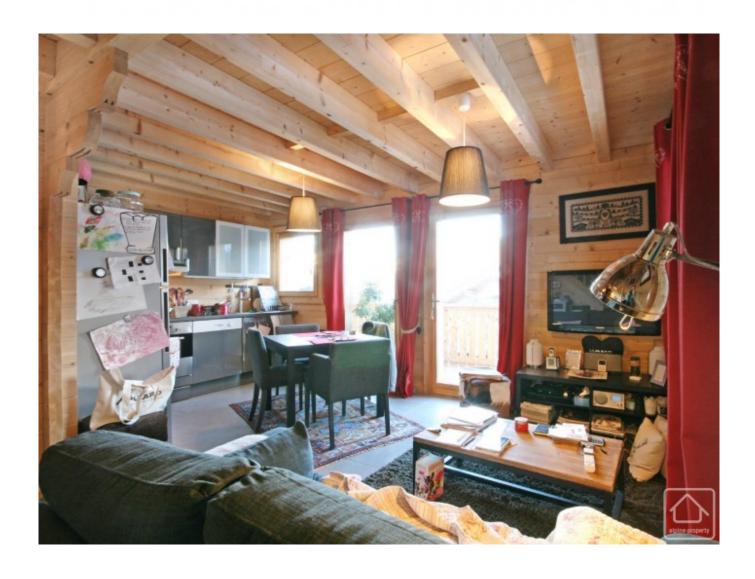

#### Middle floor

Entrance area

Open planned lounge and fully fitted, sleek modern kitchen. Patio doors showcase the fabulous views from the living room and give immediate access to a wrap round balcony and south facing decking.

The living area includes an efficient wood burner.

2 bedrooms.

Shared bathroom.

Separate WC.

Storage cupboard with washing machine.