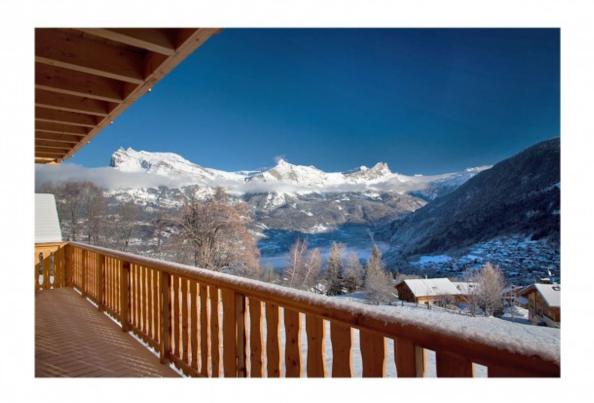

### **Property Description**

Chalet Lola is a 3 bedroom chalet with separate mini-chalet Lili, located midway between St Gervais and Bettex. It has plunging views across the village and directly over to Mont Blanc massif.

#### Middle floor

Entrance area

Open planned lounge and fully fitted, sleek modern kitchen. Patio doors showcase the fabulous views from the living room and give immediate access to a wrap round balcony and south facing decking.