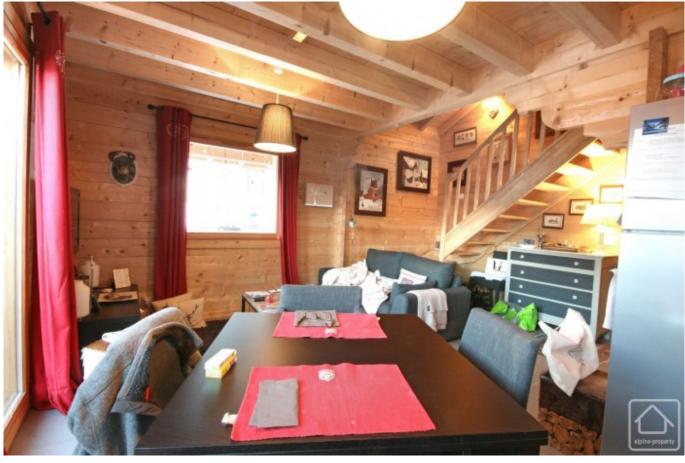

#### Middle floor

Entrance area

Open planned lounge and fully fitted, sleek modern kitchen. Patio doors showcase the fabulous views from the living room and give immediate access to a wrap round balcony and south facing decking.

The living area includes an efficient wood burner.

2 bedrooms.

Shared bathroom.

Separate WC.

Storage cupboard with washing machine.