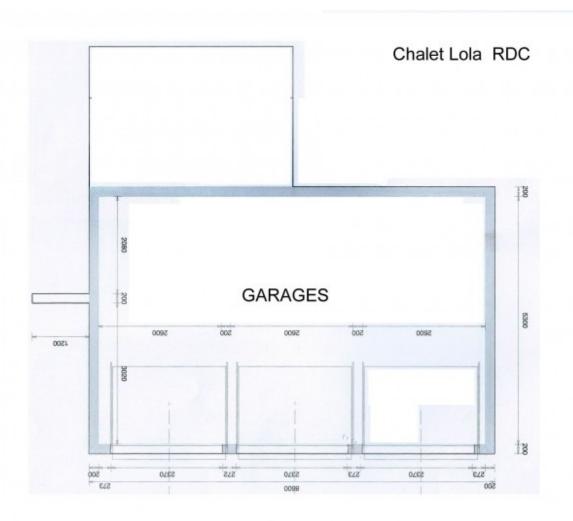

#### LOLA

Chalet Lola is on 3 levels which are arranged as follows:

#### Ground floor

A triple garage of 43m2, which provides plenty of storage or parking.