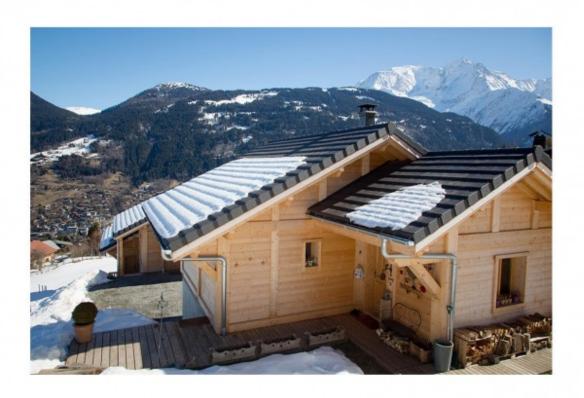

# **Chalets Lola et Lili**

Saint Gervais les Bains, St Gervais, Mont Blanc

540 000 €uros

### **Property Description**

Chalet Lola is a 3 bedroom chalet with separate mini-chalet Lili, located midway between St Gervais and Bettex. It has plunging views across the village and directly over to Mont Blanc massif.

Set down a little cul de sac, on a plot that is surrounded by forest and land which can't be constructed on, it will enjoy peace and quiet for years to come.

Being a new property, it benefits from lower Notaire fees (stamp duty/solicitor fees), saving 5% on the price of a normal chalet.