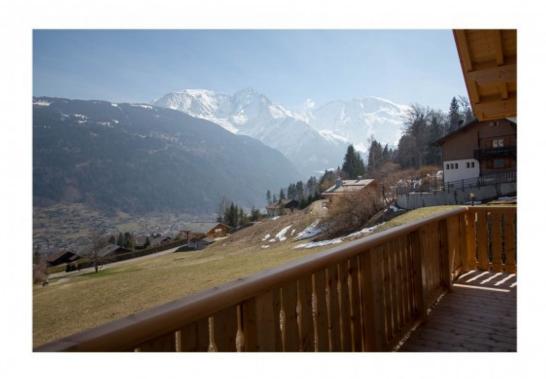

### **Property Description**

Chalet Lola is a 3 bedroom chalet with separate mini-chalet Lili, located midway between St Gervais and Bettex. It has plunging views across the village and directly over to Mont Blanc massif.

#### Middle floor

Entrance area

Open planned lounge and fully fitted, sleek modern kitchen. Patio doors showcase the fabulous views from the living room and give immediate access to a wrap round balcony and south facing decking.