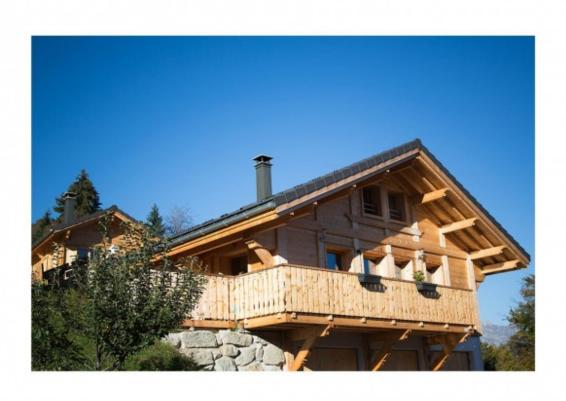

### **Property Description**

Chalet Lola is a 3 bedroom chalet with separate mini-chalet Lili, located midway between St Gervais and Bettex. It has plunging views across the village and directly over to Mont Blanc massif.

Large windows and vaulted windows give this mazot both a chalet style, yet with a contemporary feel. It has been tastefully decorated and is a huge plus with this property.

The mazot includes its own wood burner for heating as well as underfloor heating. It has a south facing decking from which to enjoy the vistas and is backed by forests and fields.