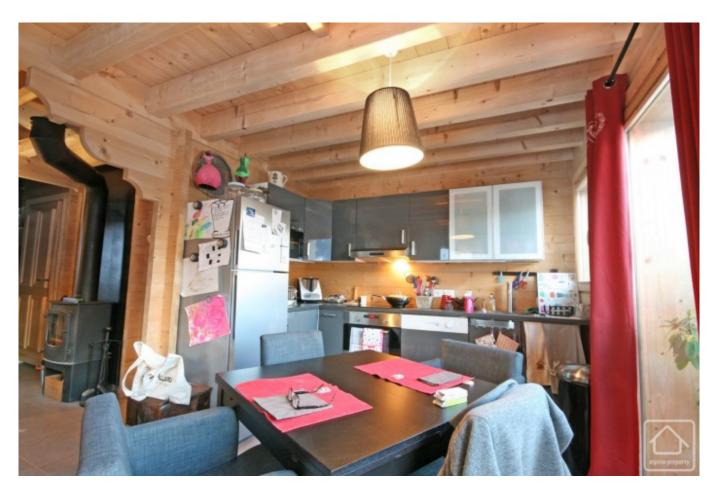

#### Middle floor

Entrance area

Open planned lounge and fully fitted, sleek modern kitchen. Patio doors showcase the fabulous views from the living room and give immediate access to a wrap round balcony and south facing decking.

The living area includes an efficient wood burner.

2 bedrooms.

Shared bathroom.

Separate WC.

Storage cupboard with washing machine.