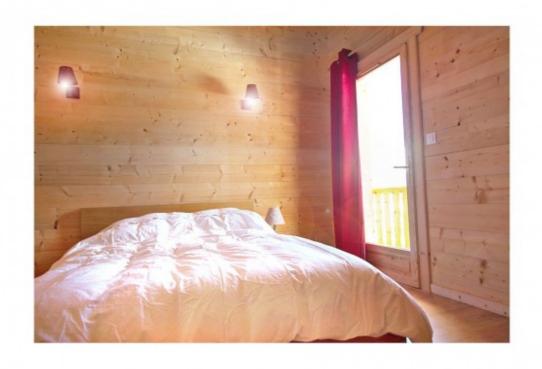

#### Middle floor

Entrance area

Open planned lounge and fully fitted, sleek modern kitchen. Patio doors showcase the fabulous views from the living room and give immediate access to a wrap round balcony and south facing decking.

The living area includes an efficient wood burner.

2 bedrooms.

Shared bathroom.

Separate WC.

Storage cupboard with washing machine.

#### Upper floor

Further bedroom under the eaves with storage areas.

WC with sink.