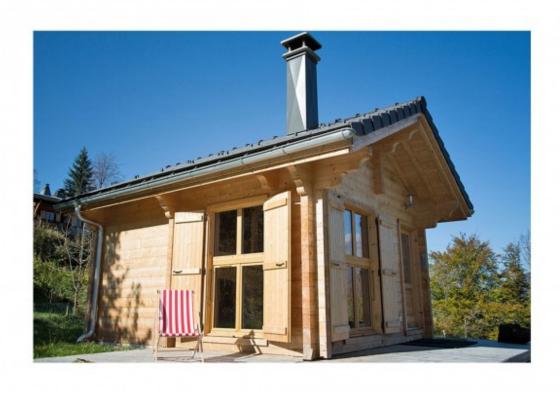

#### LILI

The mazot, or "mini chalet" Lili is also included in the sale. The ground floor is around 20m2 and the upper mezzanine 10m2. Rent it out separately or use it for guests, this bijou living space has an entrance area, open planned living zone with fitted kitchen and seating. Ground floor bathroom with WC, shower and sink. The upper mezzanine overlooks the living room and provides a good sized sleeping area.

Large windows and vaulted windows give this mazot both a chalet style, yet with a contemporary feel. It has been tastefully decorated and is a huge plus with this property.

The mazot includes its own wood burner for heating as well as underfloor heating. It has a south facing decking from which to enjoy the vistas and is backed by forests and fields.

## Chalet (mazot) Lili