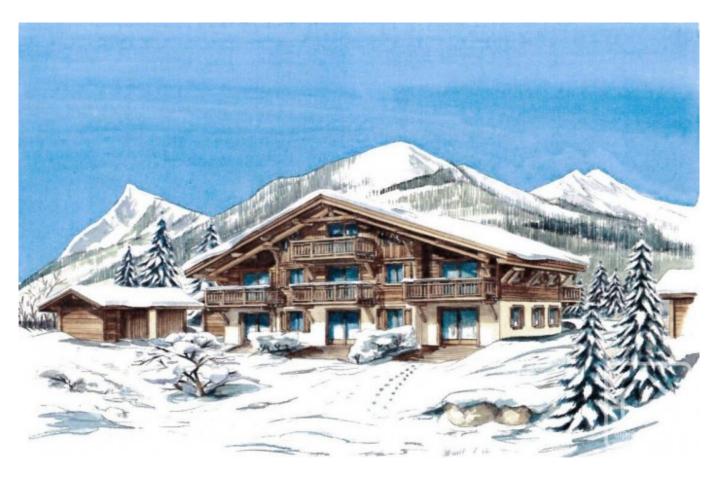

#### **Property Description**

Le Chalet d'Emma is a brand new, chalet-style, development comprising 8 individual apartments.

Located in the typically Savoyard hamlet of Le Bérouze, at the entrance to the village of Samoens. the chalet is situated on the ski bus route, with the nearest ski lift (Grand Massif Express) being 1.2km away. The picturesque village centre, with its wide selection of amenities, shops and restaurants, is just 650m away.

The building will be completed to the highest standard, with use of quality finishings throughout.

Apartment 201 is situated on the top floor of the building, under the roof-line. It has total floor area of 97.48m2, of which 63.97m2 is classified as habitable floor space and 33.51m2 has a reduced head height of under 1.8m. The accommodation comprises: entrance area, open plan living/dining room with fitted kitchen, bedroom 1 with ensuite shower room, bedroom 2 with dressing room, 'coin montagne', bathroom and separate WC. There is a balcony of 8.72m2 off the main living space.