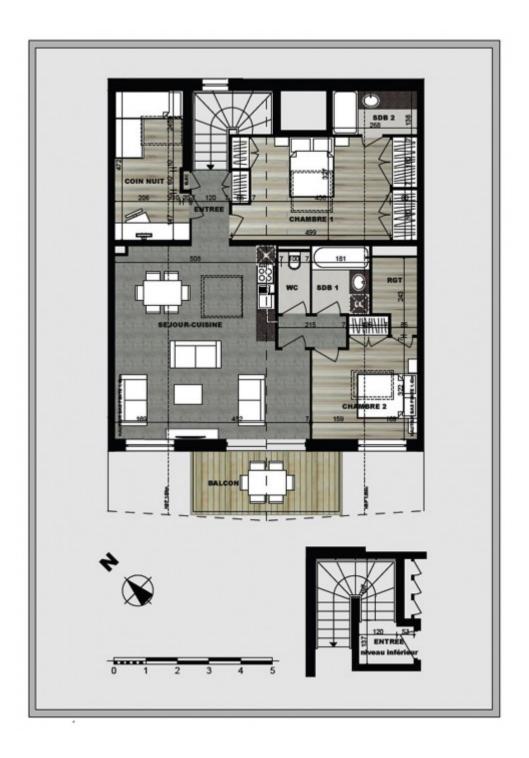

The building will be completed to the highest standard, with use of quality finishings throughout.

Apartment 201 is situated on the top floor of the building, under the roof-line. It has total floor area of 97.48m2, of which 63.97m2 is classified as habitable floor space and 33.51m2 has a reduced head height of under 1.8m. The accommodation comprises: entrance area, open plan living/dining room with fitted kitchen, bedroom 1 with ensuite shower room, bedroom 2 with dressing room, 'coin montagne', bathroom and separate WC. There is a balcony of 8.72m2 off the main living space.

#### APPARTEMENT TYPE T3 201 COMBLES

|                   | SURFACE | SURFACE | SURFACE  |
|-------------------|---------|---------|----------|
|                   | >1.80m  | <1.80m  | TOTALE   |
| PALIER BAS        | 2.26m2  | 0m2     | 2.26m2   |
| ESCALIER          | 5.72m2  | 0m2     | 5.72m2   |
| ENTREE            | 3.48m2  | 0m2     | 3.48m2   |
| SEJOUR-CUISINE    | 23.56m2 | 10.35m2 | 33.91m2  |
| CHAMBRE 1         | 12.80m2 | 5.59m2  | 18.39m2  |
| CHAMBRE 2         | 4.82m2  | 6.61m2  | 11.43m2  |
| COIN NUIT         | 2.41m2  | 8.15m2  | 10.56m2  |
| SALLE DE BAINS 1  | 3.36m2  | 0.45m2  | 3.81m2   |
| SALLE DE BAINS 2  | 1.31m2  | 2.36m2  | 3.67m2   |
| WC                | 2.10m2  | 0m2     | 2.10m2   |
| CIRCULATION       | 2.15m2  | 0m2     | 2.15m2   |
| SURFACE HABITABLE | 63.97m2 | 33.51m2 | 97.48m2  |
| BALCON            | 8.72m2  | 0m2     | 8.72m2   |
| SURFACE TOTALE    | 72.69m2 | 33.51m2 | 106,20m2 |