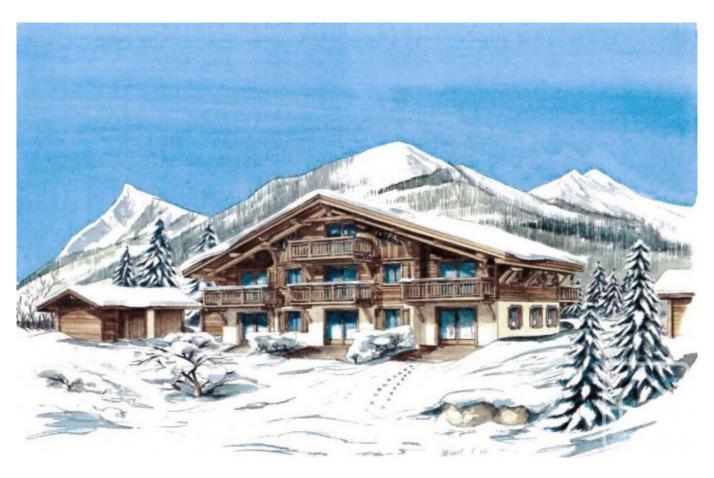

#### **Property Description**

Le Chalet d'Emma is a brand new, chalet-style, development comprising 8 individual apartments.

Located in the typically Savoyard hamlet of Le Bérouze, at the entrance to the village of Samoens. the chalet is situated on the ski bus route, with the nearest ski lift (Grand Massif Express) being 1.2km away. The picturesque village centre, with its wide selection of amenities, shops and restaurants, is just 650m away.

The building will be completed to the highest standard, with use of quality finishings throughout. Apartment 001 (see floor plan) has a floor area of 57.39m2. It is a 2 bedroom apartment with open plan living space, fitted kitchen, entrance area, bathroom and separate WC. The apartment is situated on the ground floor and has a private terrace of 9.36m2.