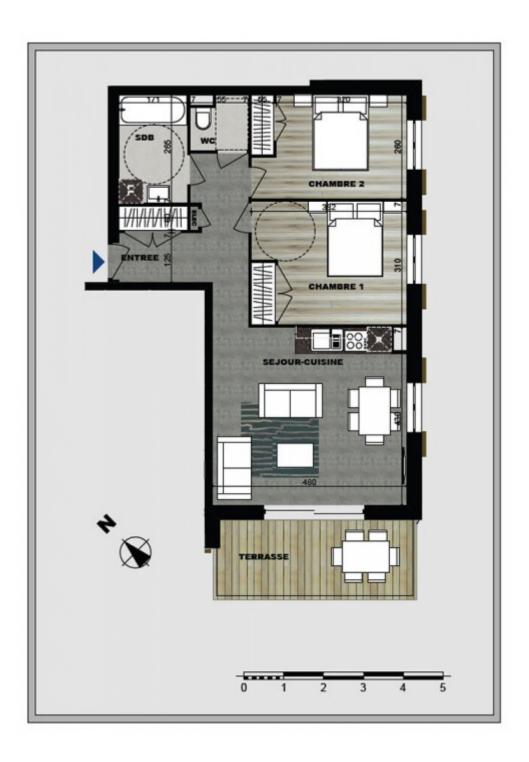

The building will be completed to the highest standard, with use of quality finishings throughout. Apartment 001 (see floor plan) has a floor area of 57.39m2. It is a 2 bedroom apartment with open plan living space, fitted kitchen, entrance area, bathroom and separate WC. The apartment is situated on the ground floor and has a private terrace of 9.36m2.

#### APPARTEMENT TYPE T3 001 REZ-DE-CHAUSSEE

ENTREE 7.95m2
SEJOUR-CUISINE 21.47m2
CHAMBRE 1 11.7m2
CHAMBRE 2 9.8m2
SALLE DE BAINS 4.53m2
WC 1.94m2

SURFACE HABITABLE 57.39m2

BALCON 9.36m2

SURFACE TOTALE 66.75m2