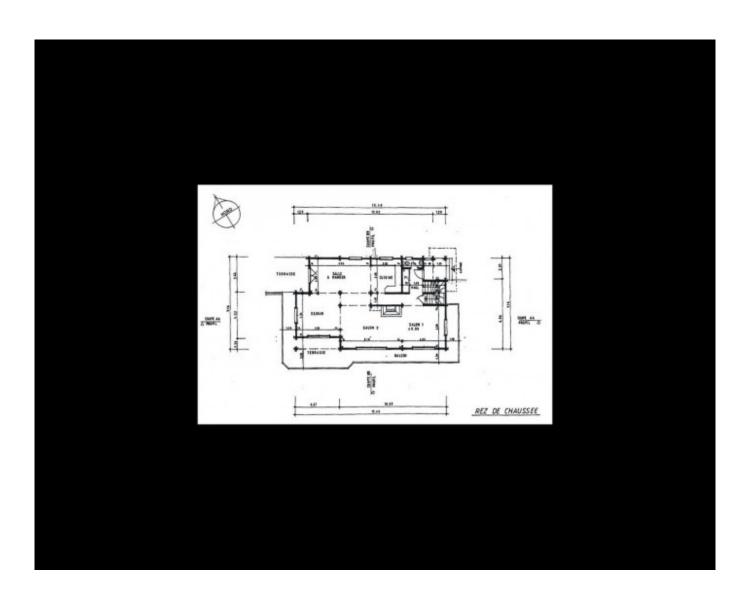

Upstairs are five spacious en suite bedrooms, all with balcony.

On the ground floor is a separate owner's apartment with living, dining and kitchen area, a spacious double bedroom and a shower room. There is also a ski and boot room with heated boot warmers, a laundry/boiler room, a pantry and a garage.