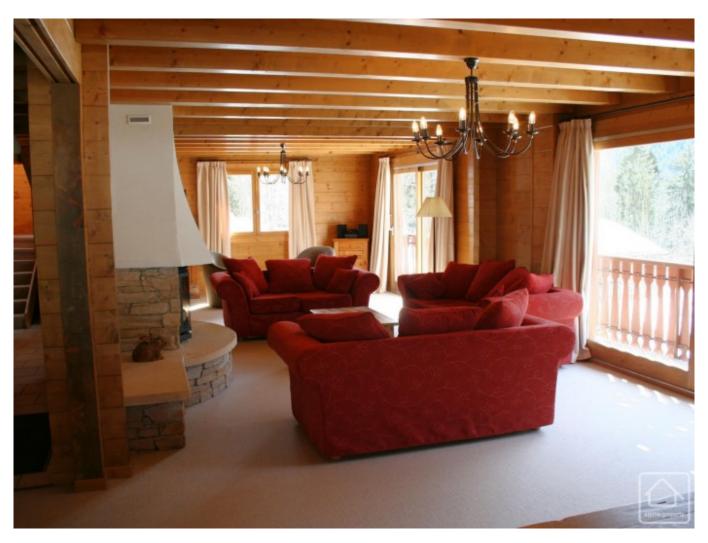

## **Property Description**

Chalet Papillon is a luxury chalet which was built in 2006. It was designed and built to be run as a catered chalet, with separate owner's accommodation on the ground floor. However, it would equally lend itself to a luxury family chalet or self catered rental property.

The property is constructed in the traditional madrier style with high quality fixtures and fittings. The main floor comprises an impressive open plan living, dining and kitchen area with numerous doors out onto the sunny balcony, all centered around an attractive fireplace.