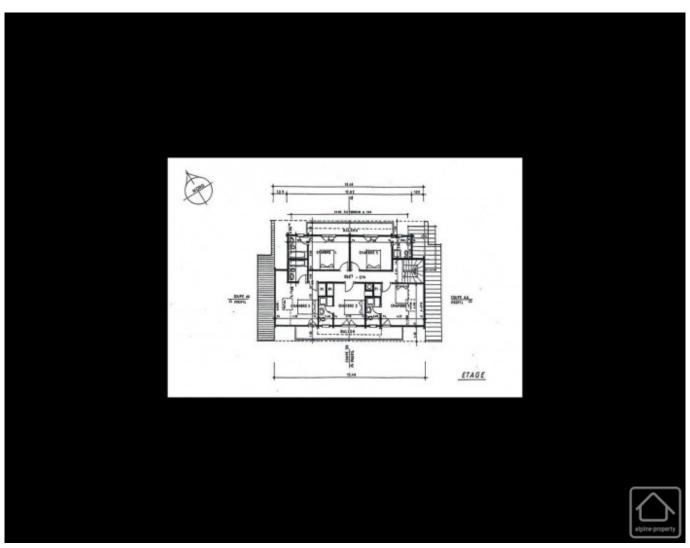

Upstairs are five spacious en suite bedrooms, all with balcony.

On the ground floor is a separate owner's apartment with living, dining and kitchen area, a spacious double bedroom and a shower room. There is also a ski and boot room with heated boot warmers, a laundry/boiler room, a pantry and a garage.