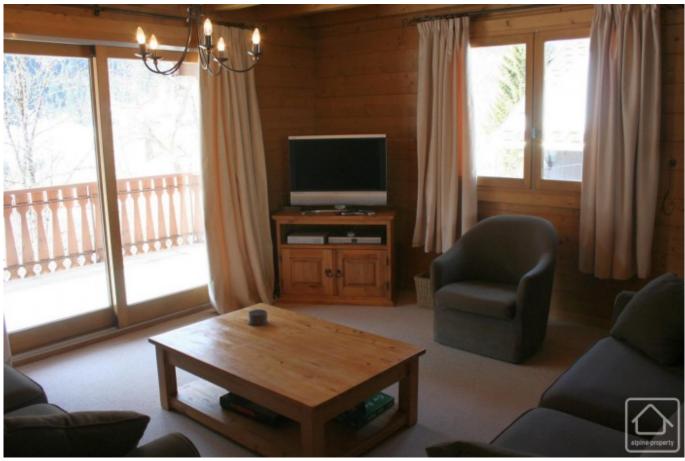

The property is constructed in the traditional madrier style with high quality fixtures and fittings. The main floor comprises an impressive open plan living, dining and kitchen area with numerous doors out onto the sunny balcony, all centered around an attractive fireplace.

Upstairs are five spacious en suite bedrooms, all with balcony.

On the ground floor is a separate owner's apartment with living, dining and kitchen area, a spacious double bedroom and a shower room. There is also a ski and boot room with heated boot warmers, a laundry/boiler room, a pantry and a garage.