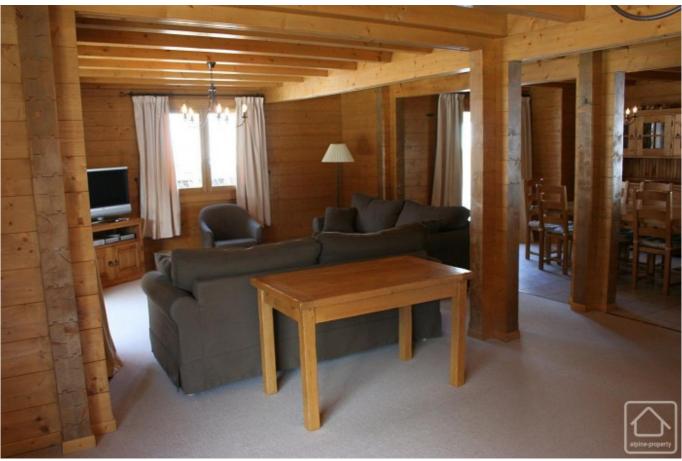

Upstairs are five spacious en suite bedrooms, all with balcony.

On the ground floor is a separate owner's apartment with living, dining and kitchen area, a spacious double bedroom and a shower room. There is also a ski and boot room with heated boot warmers, a laundry/boiler room, a pantry and a garage.