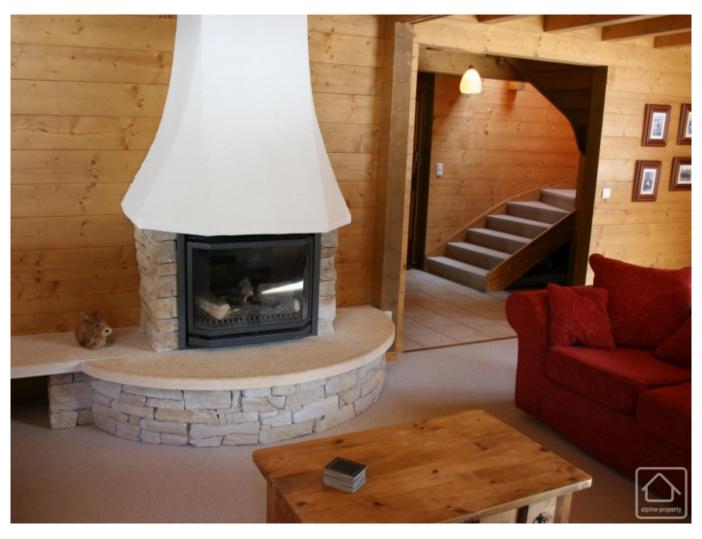

The property is constructed in the traditional madrier style with high quality fixtures and fittings. The main floor comprises an impressive open plan living, dining and kitchen area with numerous doors out onto the sunny balcony, all centered around an attractive fireplace.