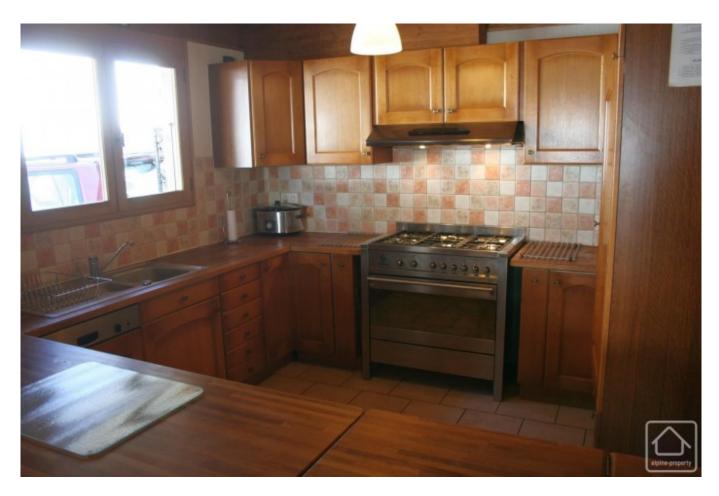

The property is constructed in the traditional madrier style with high quality fixtures and fittings. The main floor comprises an impressive open plan living, dining and kitchen area with numerous doors out onto the sunny balcony, all centered around an attractive fireplace.