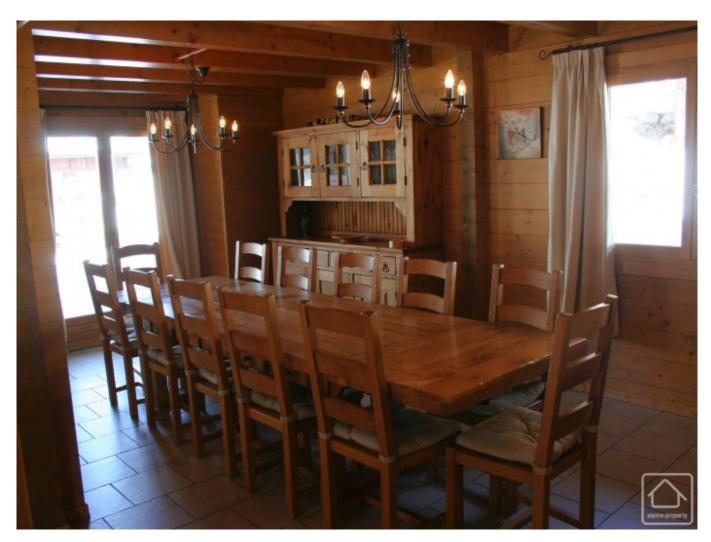

The property is constructed in the traditional madrier style with high quality fixtures and fittings. The main floor comprises an impressive open plan living, dining and kitchen area with numerous doors out onto the sunny balcony, all centered around an attractive fireplace.