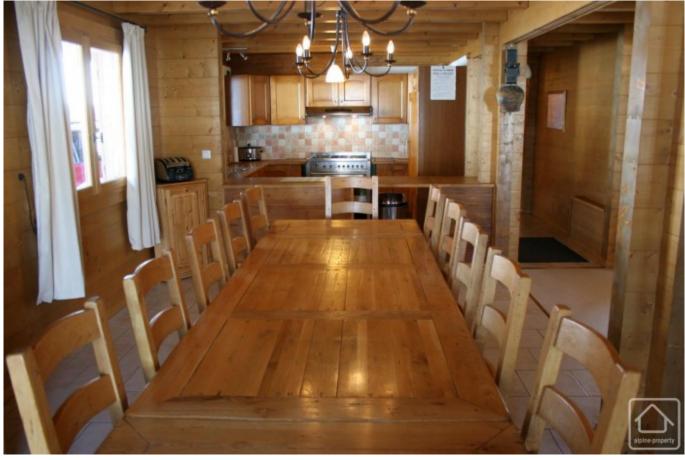

The property is constructed in the traditional madrier style with high quality fixtures and fittings. The main floor comprises an impressive open plan living, dining and kitchen area with numerous doors out onto the sunny balcony, all centered around an attractive fireplace.