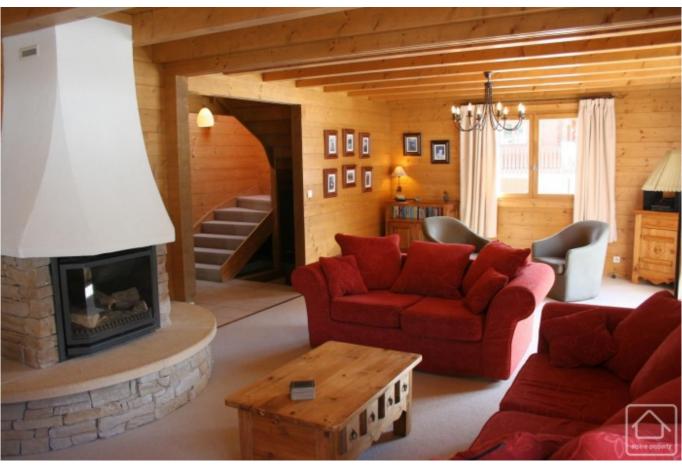

The property is constructed in the traditional madrier style with high quality fixtures and fittings. The main floor comprises an impressive open plan living, dining and kitchen area with numerous doors out onto the sunny balcony, all centered around an attractive fireplace.