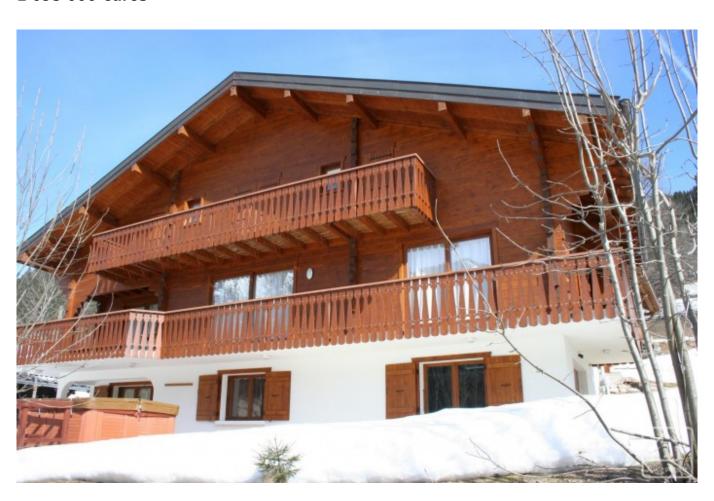

## **Property Description**

Chalet Papillon is a luxury chalet which was built in 2006. It was designed and built to be run as a catered chalet, with separate owner's accommodation on the ground floor. However, it would equally lend itself to a luxury family chalet or self catered rental property.

The property is constructed in the traditional madrier style with high quality fixtures and fittings. The main floor comprises an impressive open plan living, dining and kitchen area with numerous doors out onto the sunny balcony, all centered around an attractive fireplace.