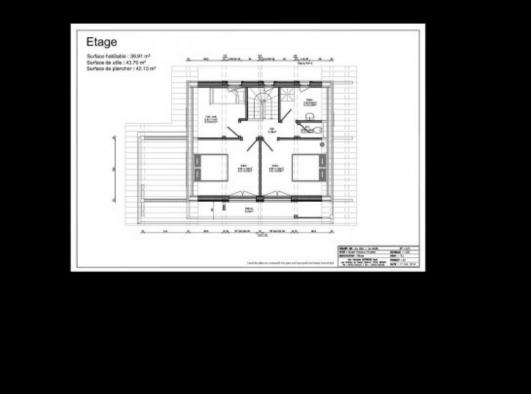

The chalet is laid out as follows:

Ground floor: Garage, laundry room, entrance hall, "spare room" (for conversion to 4th bedroom/2nd bathroom) First floor: Open-plan kitchen/living/dining room with access to covered terrasse, office, WC Second floor: 3 bedrooms, family bathroom and separate WC