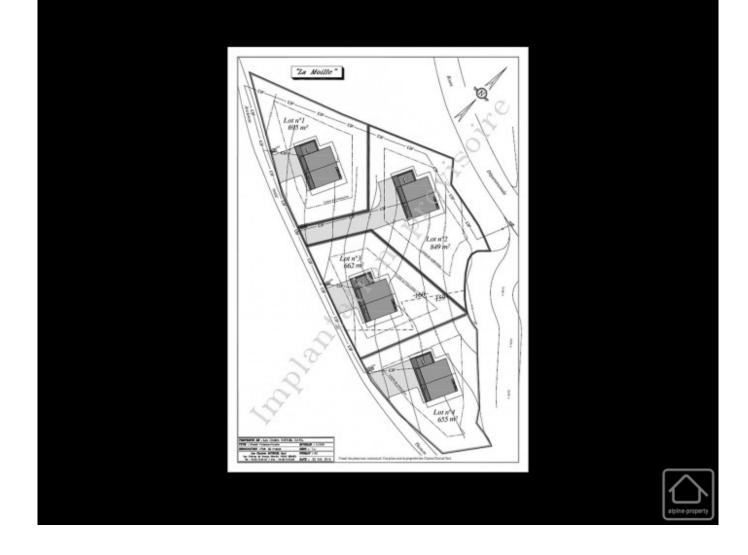

There are 4 identical chalets available on this small project, each with a different plot size (655m2, 662m2, 695m2, 845m2). Delivery of the chalets is due Christmas 2015.