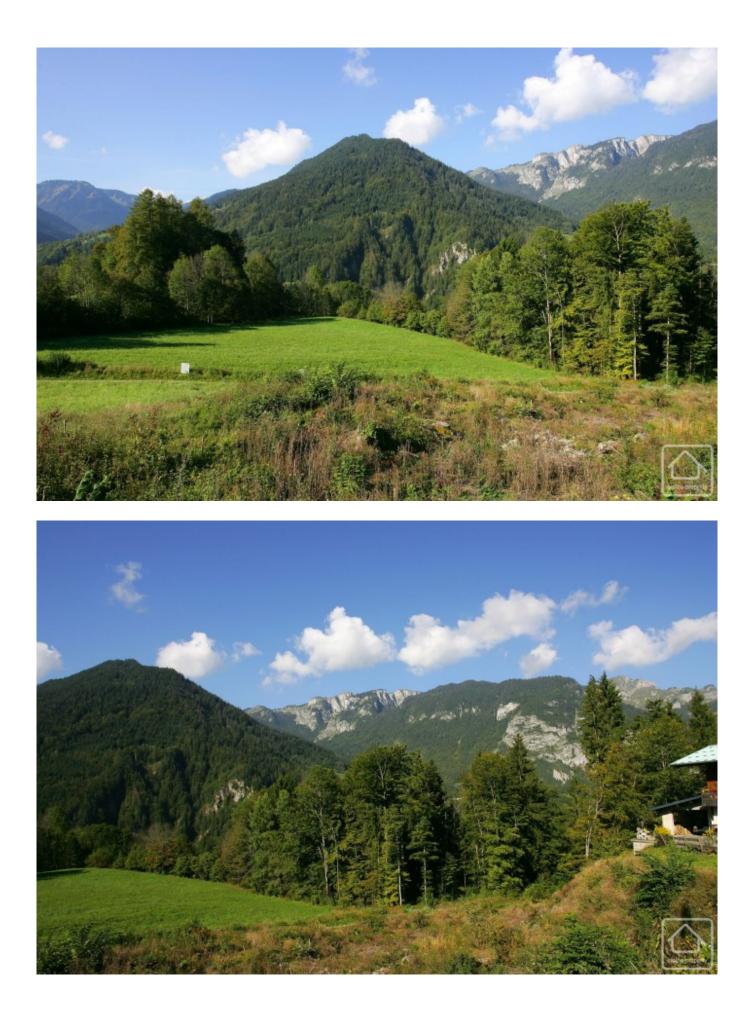

Build using the traditional "poteaux-poutres" method, this chalet has all the charm you would expect to find from your mountain home.

The chalet sits on a plot of 655m2 and has wonderful panoramic views. With its south-facing terrace, you can sit outside and soak up the views as well as the sun!

The closest ski slopes are located 10 minutes away in the Portes du Soleil resort of St Jean d'Aulps, with the internationally renowned resort of Morzine approximately 15 minutes away. Geneva airport is less than 90 minutes drive.