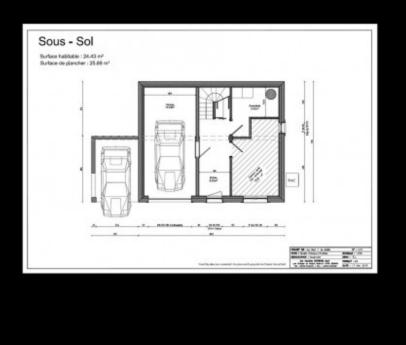

The chalet is laid out as follows:

Ground floor: Garage, laundry room, entrance hall, "spare room" (for conversion to 4th bedroom/2nd bathroom) First floor: Open-plan kitchen/living/dining room with access to covered terrasse, office, WC Second floor: 3 bedrooms, family bathroom and separate WC