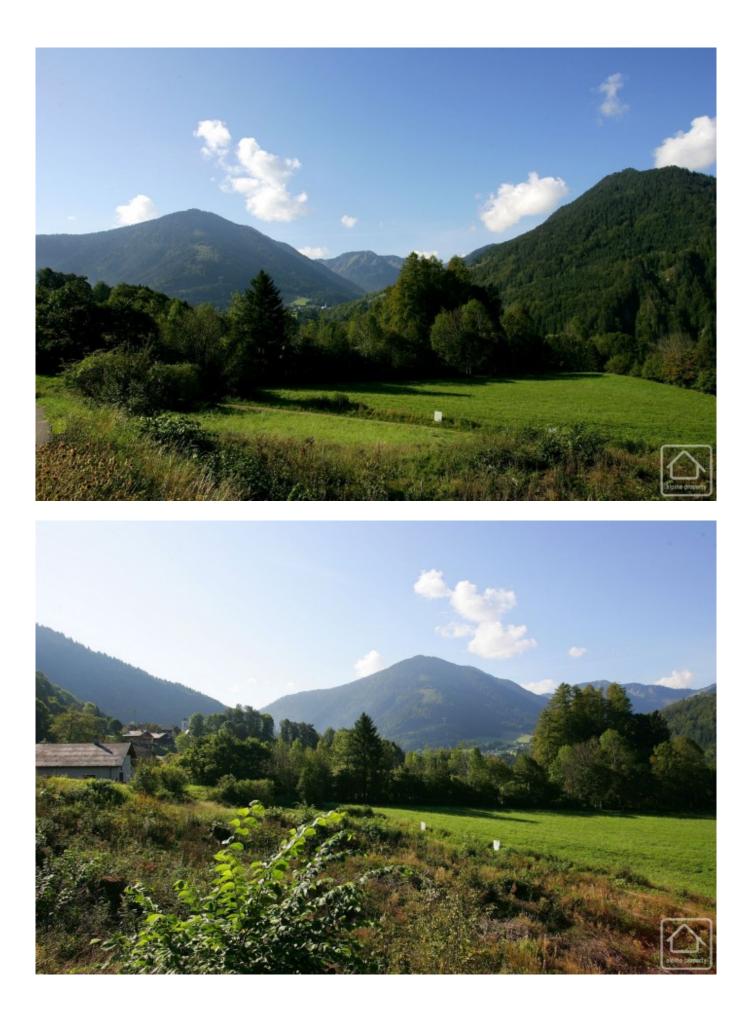

## **Property Description**

This new-build chalet, to be constructed by a very reputable local builder, sits on a beautiful plot a short stroll away from the village centre, with fabulous south-facing views.

Build using the traditional "poteaux-poutres" method, this chalet has all the charm you would expect to find from your mountain home.

The chalet sits on a plot of 655m2 and has wonderful panoramic views. With its south-facing terrace, you can sit outside and soak up the views as well as the sun!

Situated a short walk from the centre of the typical Savoyard village of le Biot, picking up your morning baguette and stopping for a coffee in the local café will become an easy part of your morning routine.