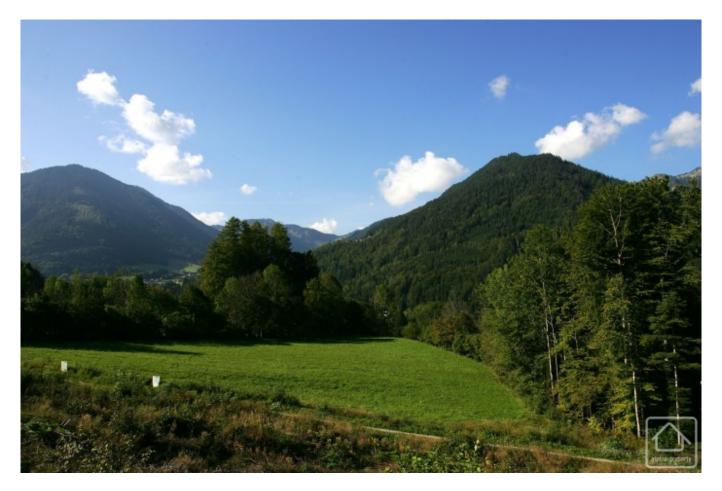

Build using the traditional "poteaux-poutres" method, this chalet has all the charm you would expect to find from your mountain home.

The chalet sits on a plot of 655m2 and has wonderful panoramic views. With its south-facing terrace, you can sit outside and soak up the views as well as the sun!

Situated a short walk from the centre of the typical Savoyard village of le Biot, picking up your morning baguette and stopping for a coffee in the local café will become an easy part of your morning routine.