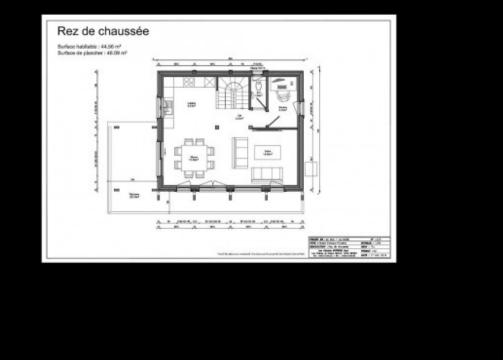

The chalet is laid out as follows:

Ground floor: Garage, laundry room, entrance hall, "spare room" (for conversion to 4th bedroom/2nd bathroom) First floor: Open-plan kitchen/living/dining room with access to covered terrasse, office, WC Second floor: 3 bedrooms, family bathroom and separate WC