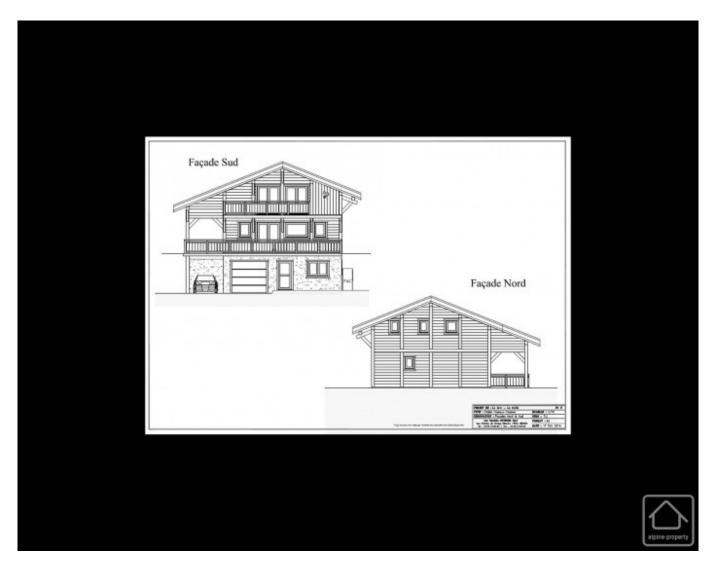

## **Property Description**

This new-build chalet, to be constructed by a very reputable local builder, sits on a beautiful plot a short stroll away from the village centre, with fabulous south-facing views.

Build using the traditional "poteaux-poutres" method, this chalet has all the charm you would expect to find from your mountain home.

The chalet sits on a plot of 655m2 and has wonderful panoramic views. With its south-facing terrace, you can sit outside and soak up the views as well as the sun!